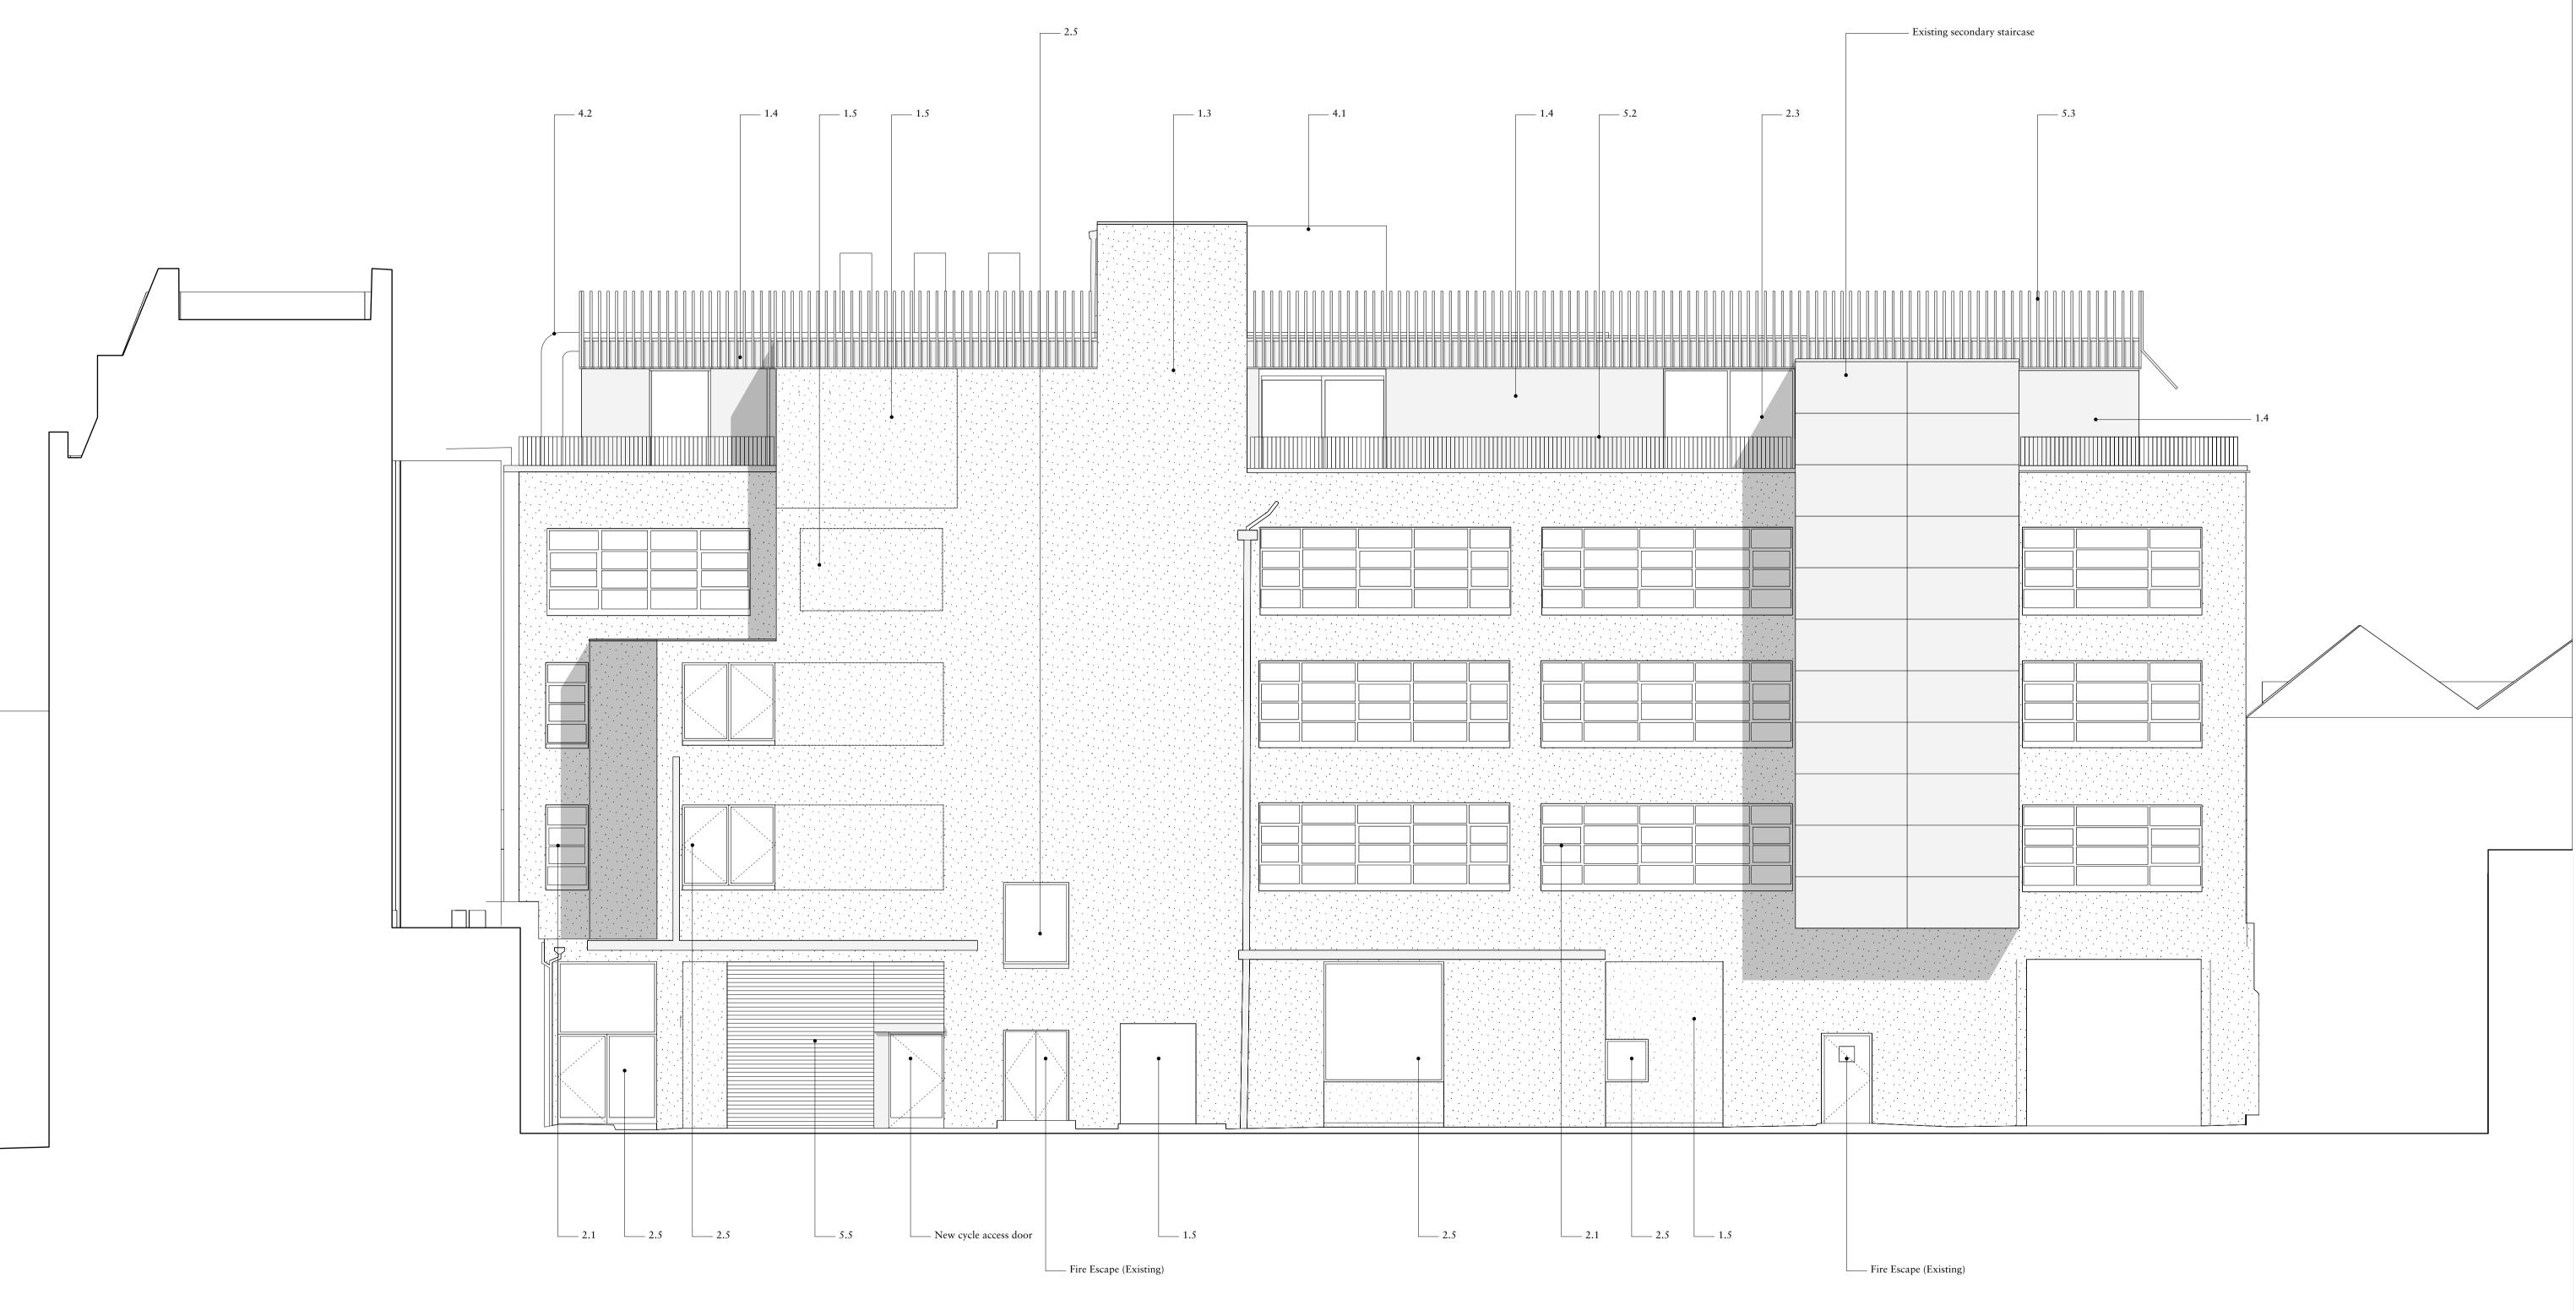

## General notes

- Do not scale drawings. Dimensions govern.
   All dimensions are in millimeters unless noted otherwise.
- This drawing remains copyright of HHbR Ltd.
   This drawing is based on dimensional survey information
- provided by others. HHbR cannot accept responsibility for the accuracy of this survey information. 5. All dimensions shall be verified on site before proceeding
- with work. 6. HHbR shall be notified in writing of any discrepancies.

## Specific notes

1.0 External Walls

1.1 Existing brickwork 1.2 Existing stonework

1.3 Existing render

1.4 New PPC curtain wall cladding, colour tba 1.5 New render infill - to match existing

2.0 Windows

2.1 Existing windows

2.2 New internal secondary glazing 2.3 Existing curtain wall glazing - new PPC

capping, colour tba 2.4 New roof light 2.5 New composite windows - colour tba

**3.0 Doors**3.1 New glazed PPC aluminium door - Colour tba3.2 New circular sliding entrance door - Finish / colour tba

4.0 MEP4.1 New external roof plant4.2 New external ductwork - Colour tba4.3 New PV Panels

5.0 Miscellaneous
5.1 New external planting beds
5.2 New metal balustrades - PPC, colour tba
5.3 New metal brise soleil / fascia & roof guarding - PPC, colour tba
5.4 New metal roof access ladder - PPC, colour tba
5.5 New frameless metal louvre - PPC, colour tba

| Title                                         | Project No.                          | Drawn | @A3                               | @A1  | Status |
|-----------------------------------------------|--------------------------------------|-------|-----------------------------------|------|--------|
| Proposed<br>South West Elevation<br>Rear Yard | 9_2208                               | JS    | 1:150                             | 1:75 | Ι      |
|                                               | Drawing No. Rev.                     |       |                                   |      | Rev.   |
|                                               | 9_2208-P-1202                        |       |                                   |      | P1     |
| Client<br>Railpen                             | London E2 8DD<br>+44 (0)20 7033 9700 |       | architects<br>Henley<br>Halebrown |      |        |
| Project<br>101 Bayham Street                  |                                      |       |                                   |      |        |