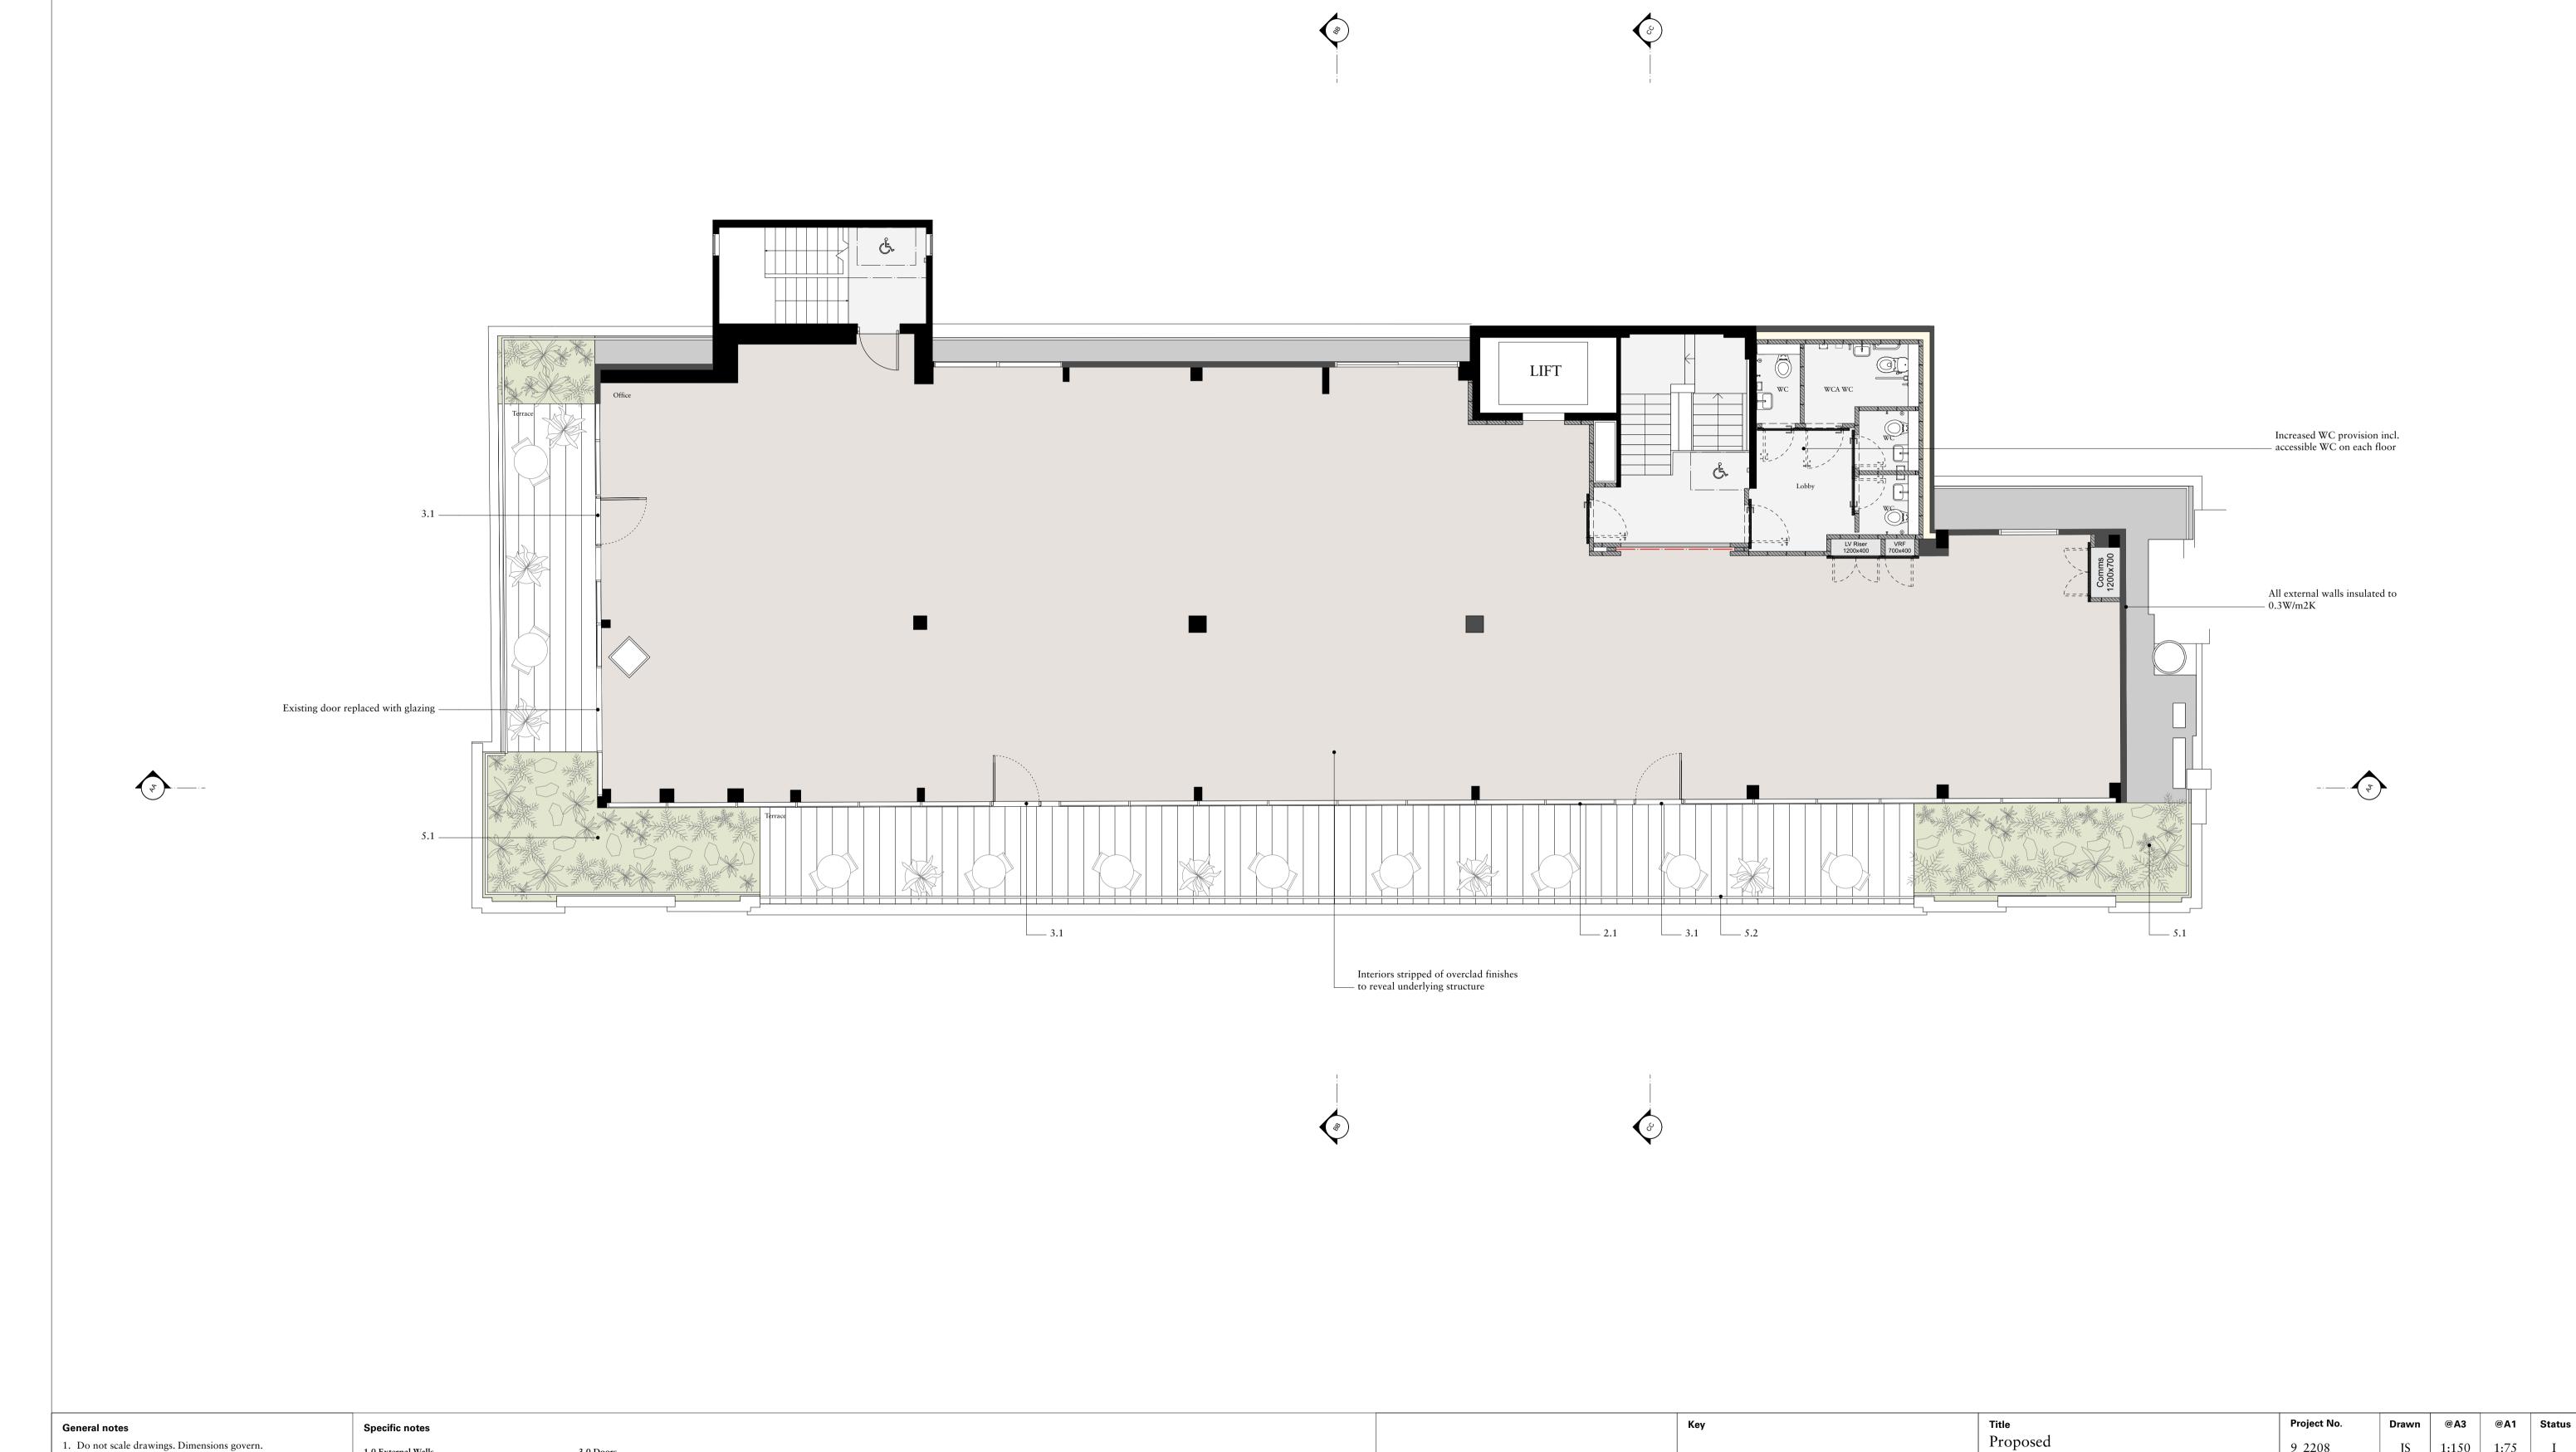

Fourth Floor Plan

Railpen

Project
101 Bayham Street

1:150 1:75

Henley

architects

Halebrown

Rev.

5. All dimensions shall be verified on site before proceeding

6. HHbR shall be notified in writing of any discrepancies.

with work.

1.0 External Walls

1.0 External walls
1.1 Existing brickwork
1.2 Existing stonework
1.3 Existing render
1.4 New PPC curtain wall cladding, colour tba
1.5 New render infill - to match existing

2.0 Windows
2.1 Existing windows
2.2 New internal secondary glazing
2.3 Existing curtain wall glazing - new PPC capping, colour tba
2.4 New roof light

2.5 New composite windows - colour tha

3.0 Doors3.1 New glazed PPC aluminium door - Colour tba3.2 New circular sliding entrance door - Finish / colour tba

5.0 Miscellaneous
5.1 New external planting beds
5.2 New metal balustrades - PPC, colour tba
5.3 New metal brise soleil / fascia & roof guarding - PPC, colour tba
5.4 New metal roof access ladder - PPC, colour tba
5.5 New frameless metal louvre - PPC, colour tba