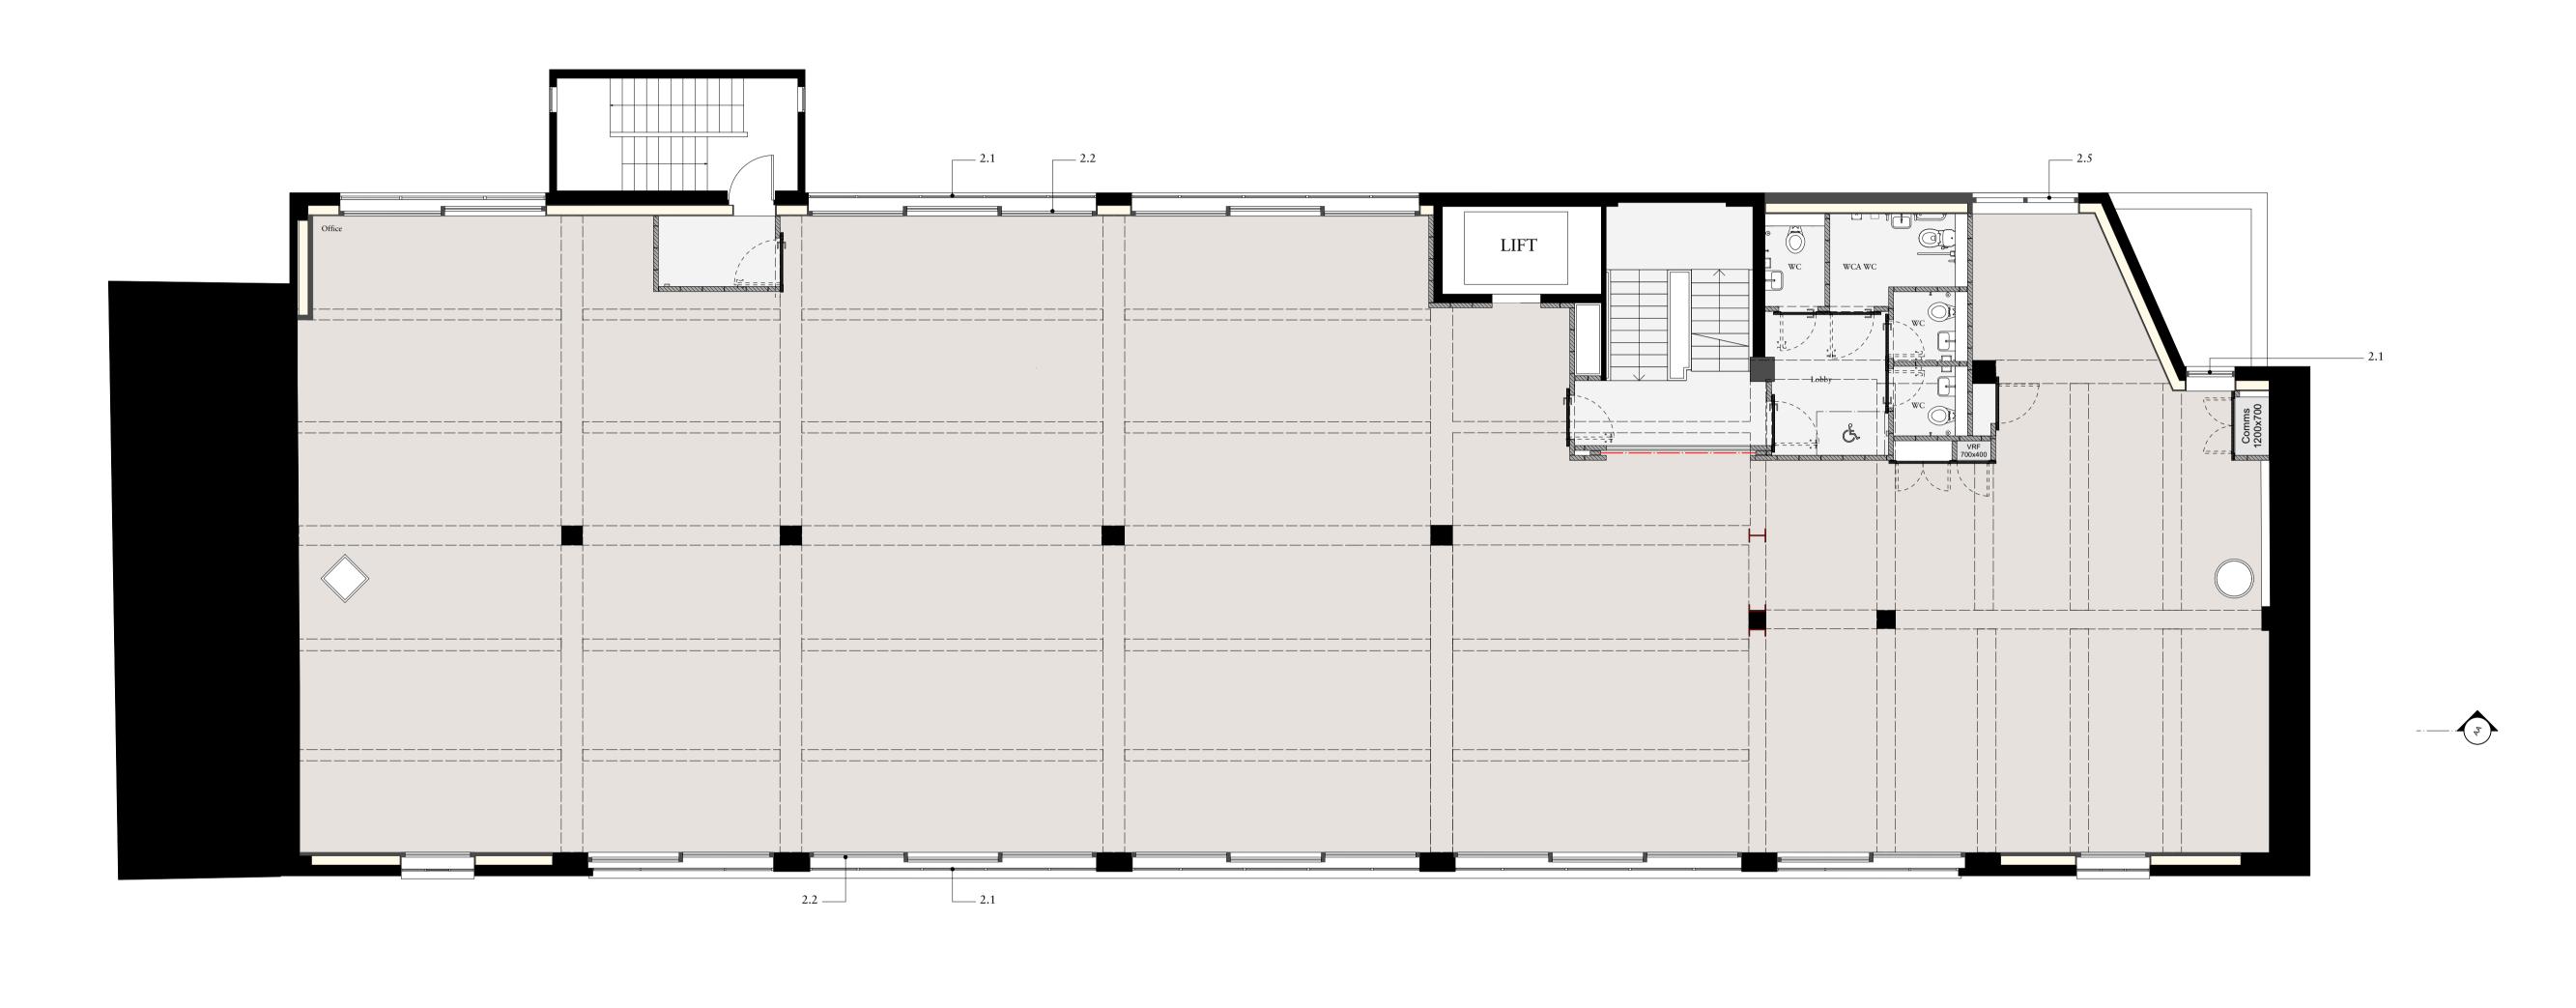

- 1.0 External Walls
  1.1 Existing brickwork
  1.2 Existing stonework
  1.3 Existing render
  1.4 New PPC curtain wall cladding, colour tba
  1.5 New render infill to match existing

## Specific notes

- 2.0 Windows
  2.1 Existing windows
  2.2 New internal secondary glazing
  2.3 Existing curtain wall glazing new PPC capping, colour tba
  2.4 New roof light
  2.5 New composite windows colour tba

- 3.0 Doors3.1 New glazed PPC aluminium door Colour tba3.2 New circular sliding entrance door Finish / colour tba
- 4.1 New external roof plant
  4.2 New external ductwork Colour tba
  4.3 New PV Panels
  - 5.0 Miscellaneous
    5.1 New external planting beds
    5.2 New metal balustrades PPC, colour tba
    5.3 New metal brise soleil / fascia & roof guarding PPC, colour tba
    5.4 New metal roof access ladder PPC, colour tba
    5.5 New frameless metal louvre PPC, colour tba