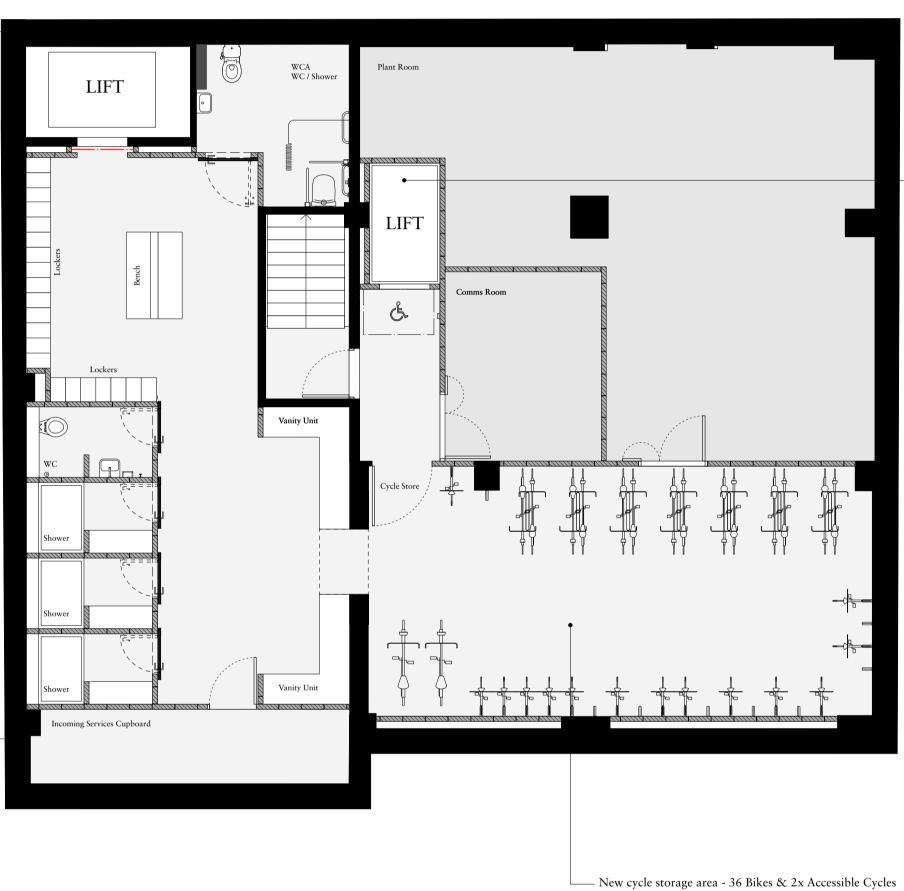

## New Cycle Lift from Ground to – Basement

| Title                        | Project No.                                                                                              | Drawn | @A3                 | @A1  | Status |
|------------------------------|----------------------------------------------------------------------------------------------------------|-------|---------------------|------|--------|
| Proposed<br>Basement Plan    | 9_2208                                                                                                   | JS    | 1:150               | 1:75 | Ι      |
|                              | Drawing No. Rev.                                                                                         |       |                     |      | Rev.   |
|                              | 9_2208-P-11                                                                                              |       |                     | P1   |        |
| Client<br>Railpen            | 21 Perserverance Works<br>38 Kingsland Road<br>London E2 8DD<br>+44 (0)20 7033 9700<br>studio@HHbR.co.uk |       | arc                 |      | cts    |
| Project<br>101 Bayham Street |                                                                                                          |       | Henley<br>Halebrown |      |        |