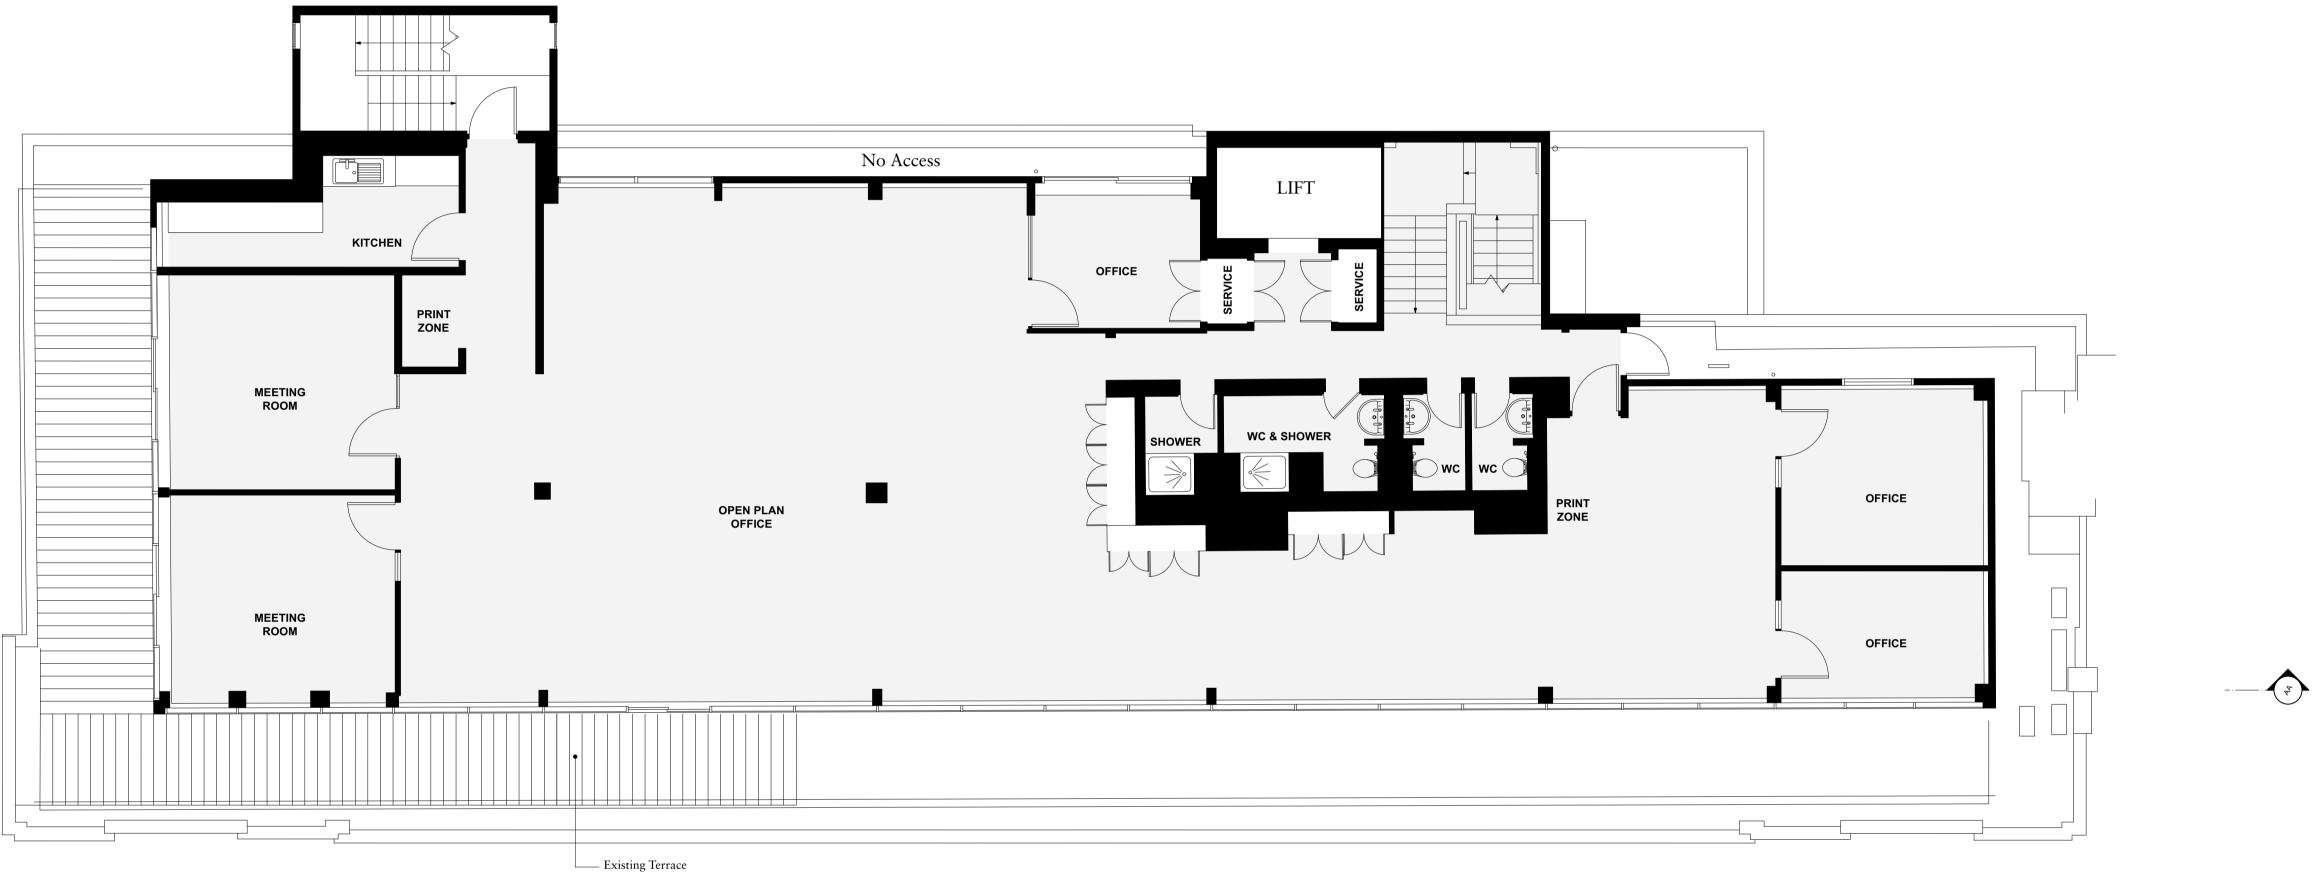

| Title<br>Existing<br>Fourth Floor Plan | Project No.<br>9_2208<br>Drawing No.<br>9_2208-P-10                                                      | Drawn<br>JJ<br>5 | @ <b>A3</b><br>1:150              | @ <b>A1</b><br>1:75 | Status<br>I<br>Rev.<br>P1 |
|----------------------------------------|----------------------------------------------------------------------------------------------------------|------------------|-----------------------------------|---------------------|---------------------------|
| Client<br>Railpen                      | 21 Perserverance Works<br>38 Kingsland Road<br>London E2 8DD<br>+44 (0)20 7033 9700<br>studio@HHbR.co.uk |                  | architects<br>Henley<br>Halebrown |                     |                           |
| Project<br>101 Bayham Street           |                                                                                                          |                  |                                   |                     |                           |