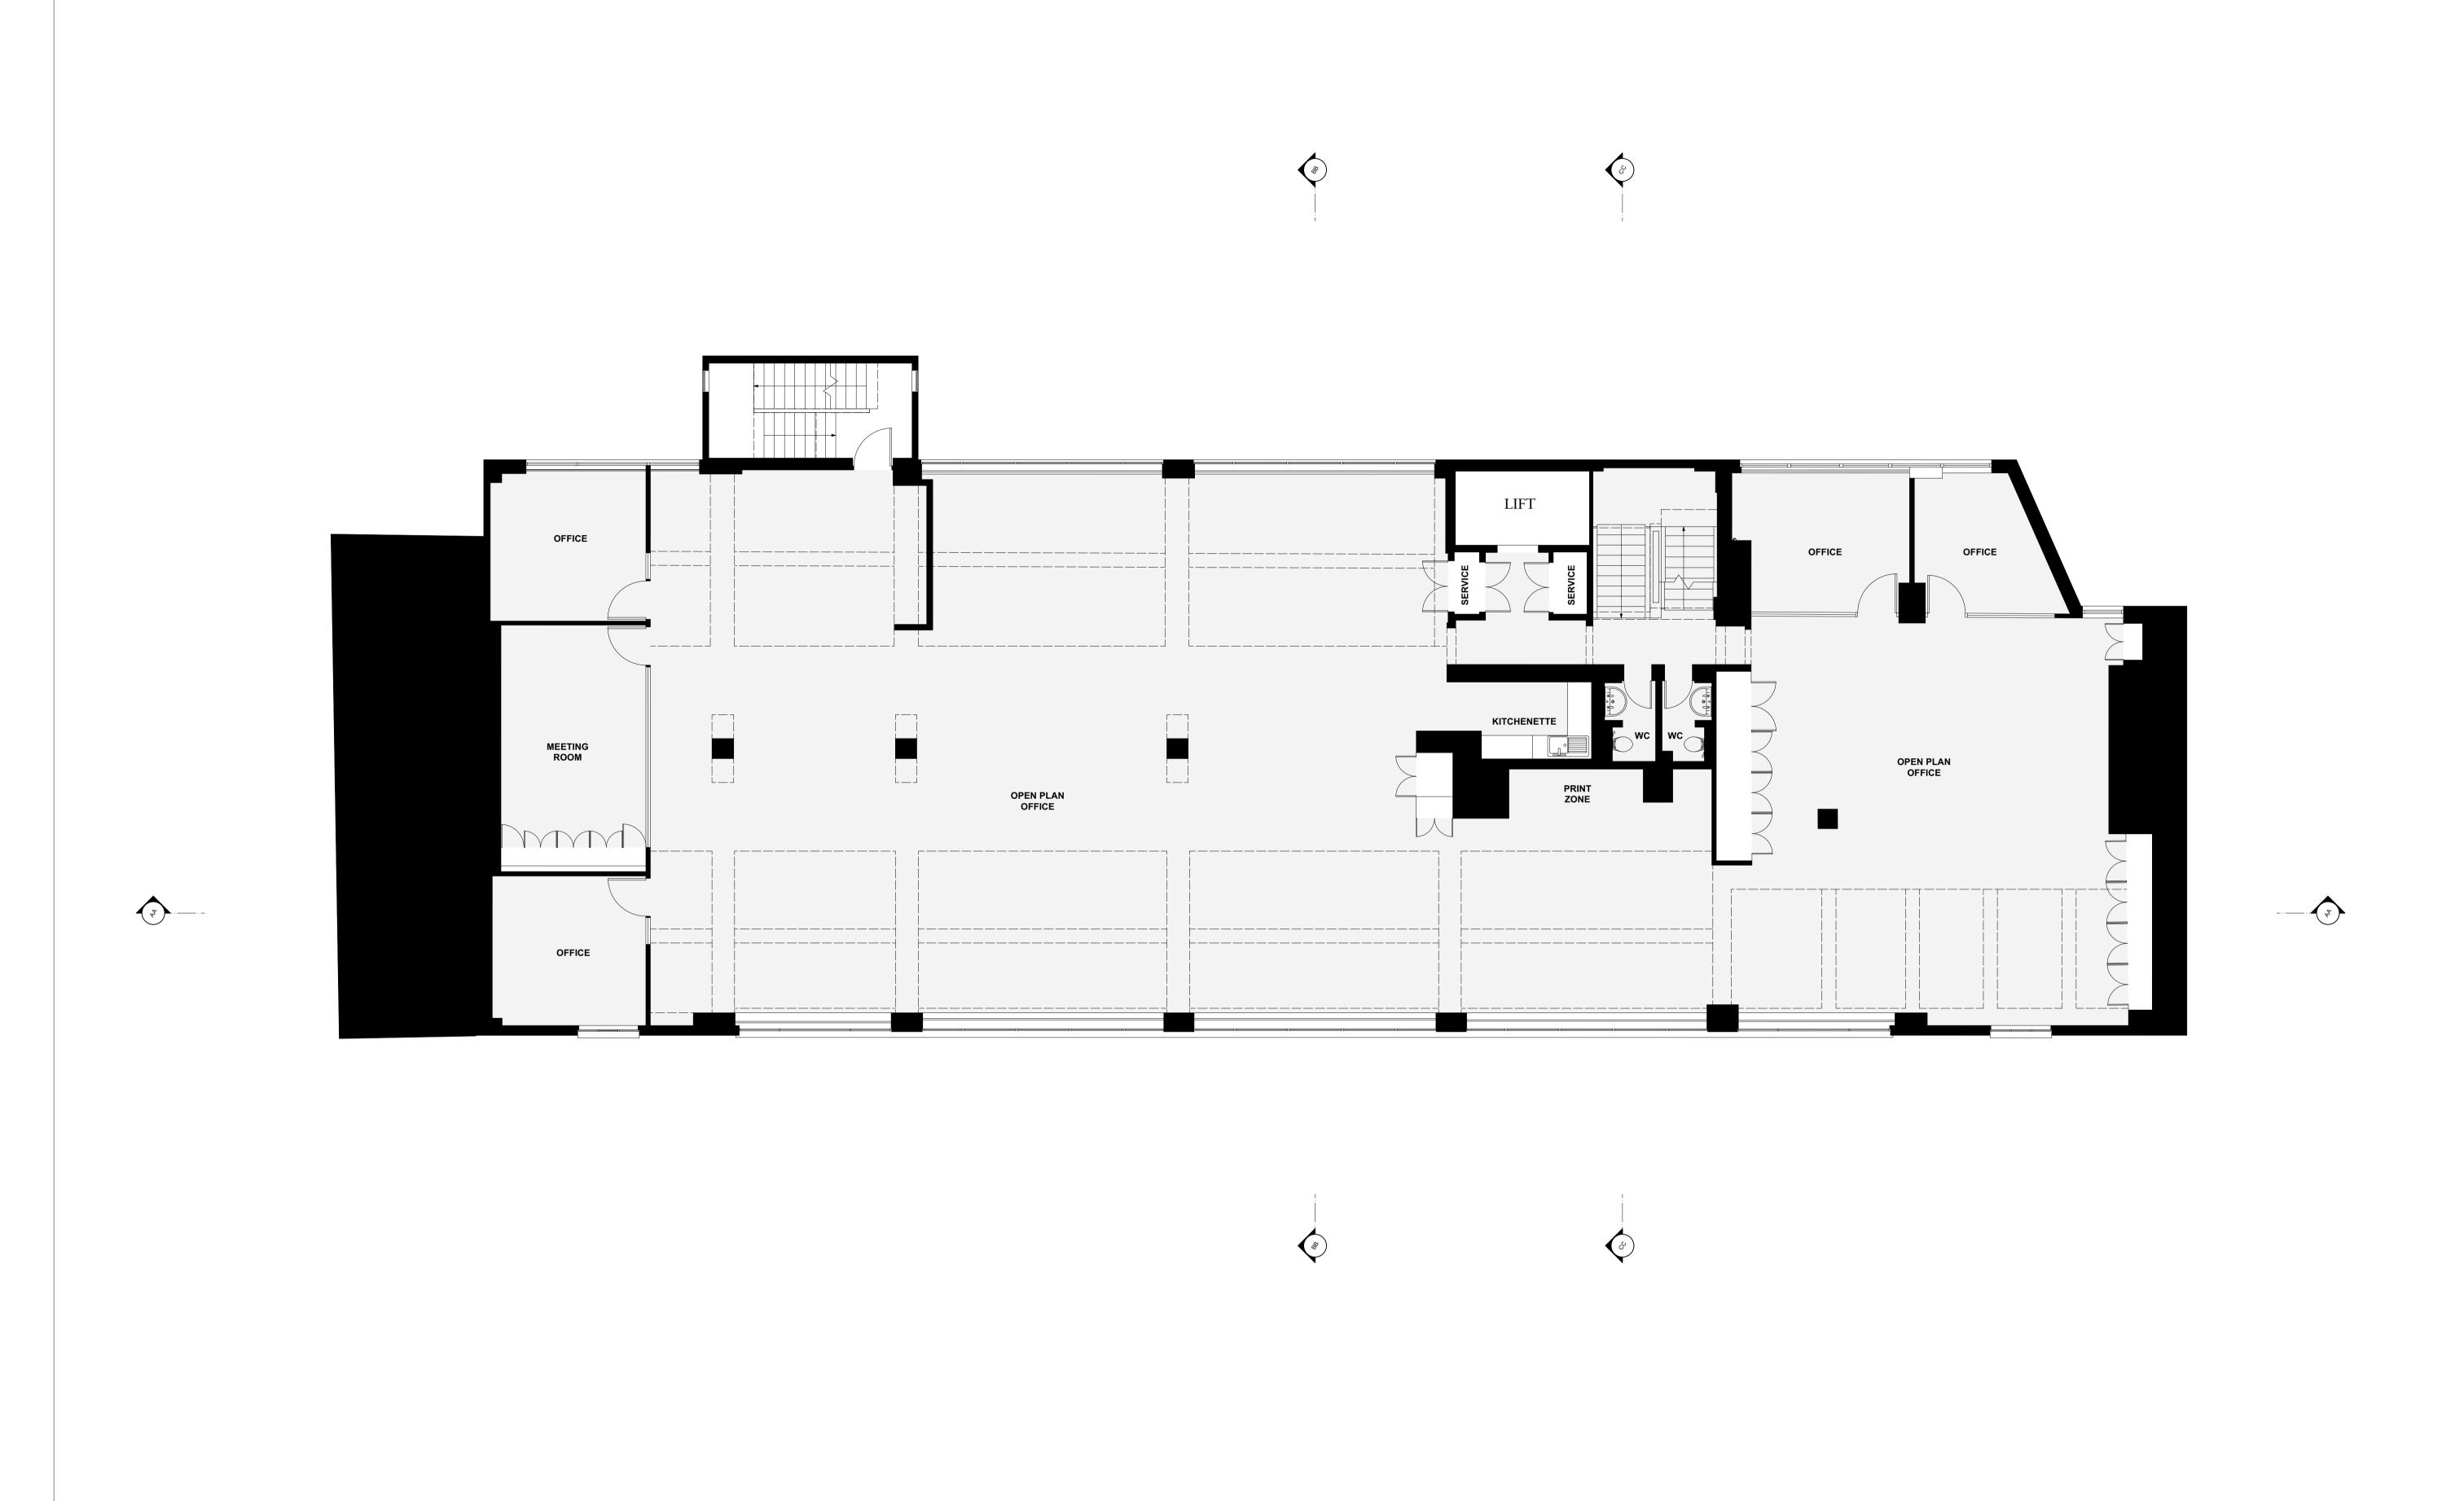

| Title                      | Project No.  | Drawn | @A3   | @A1  | Statu |
|----------------------------|--------------|-------|-------|------|-------|
| Existing Second Floor Plan | 9_2208       | JJ    | 1:150 | 1:75 | I     |
|                            | Drawing No.  |       |       |      | Rev.  |
|                            | 9_2208-P-103 |       |       |      | P1    |
|                            |              |       |       |      |       |