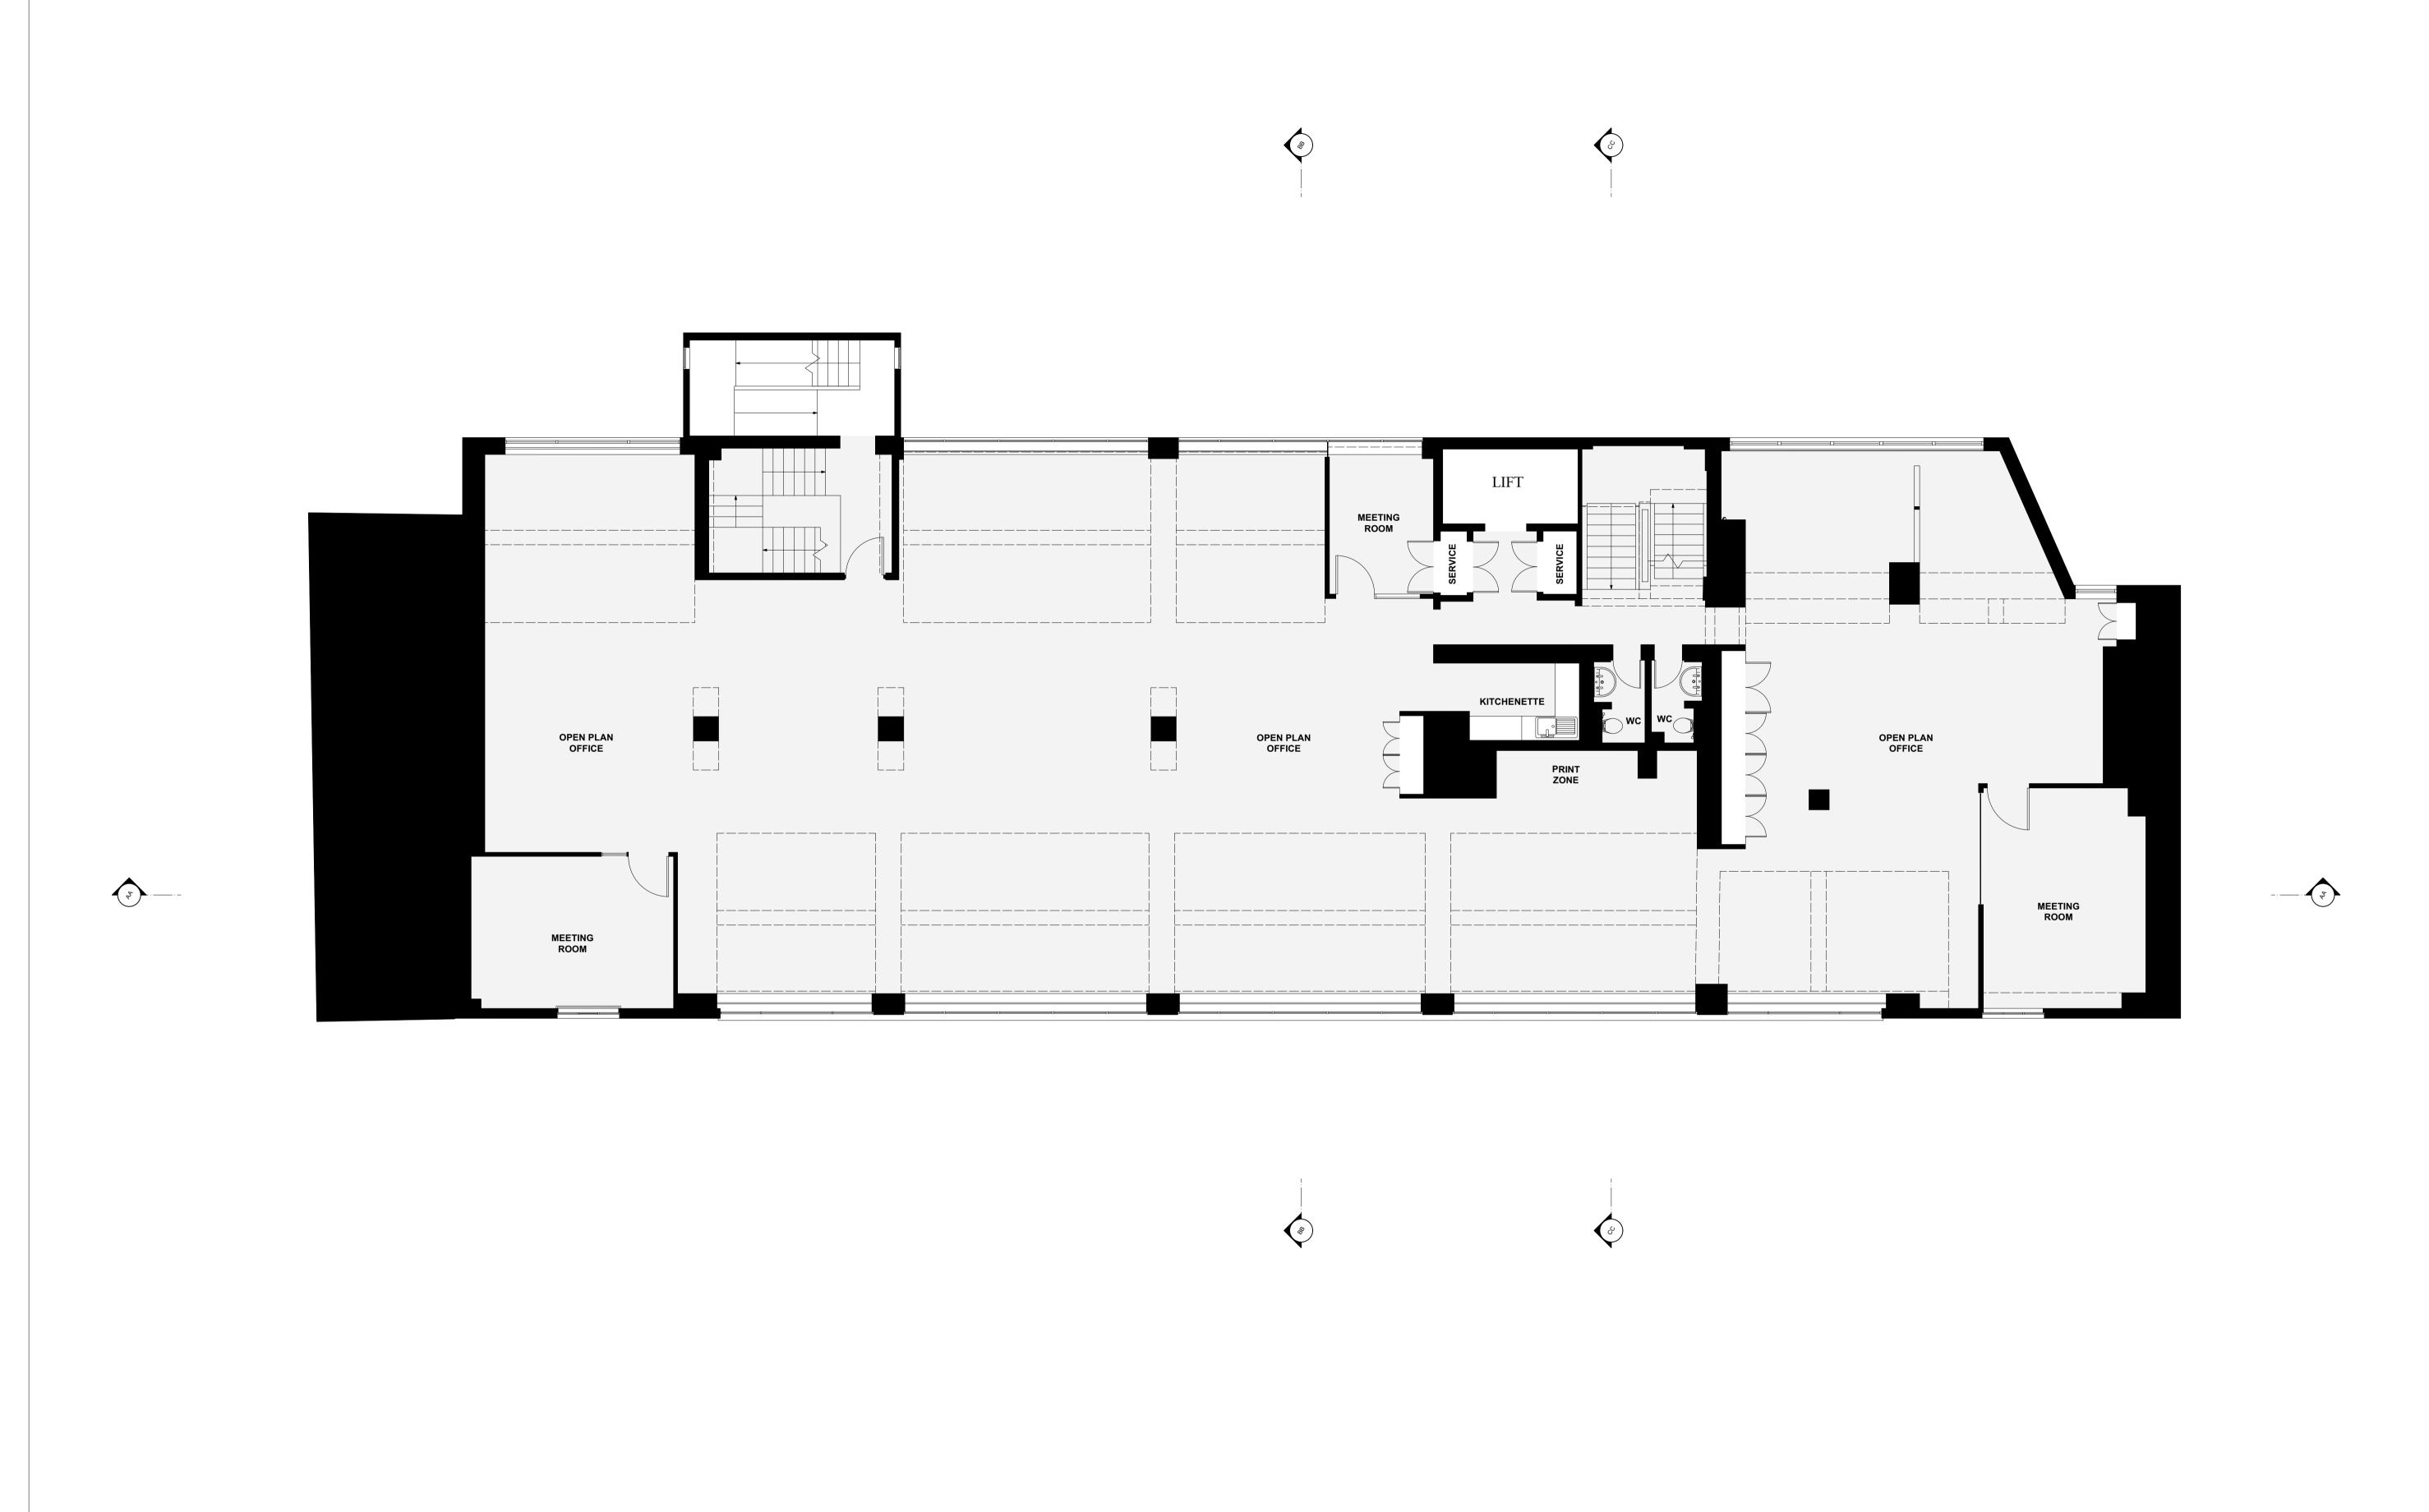

## General notes

| Specific notes |
|----------------|
|----------------|

- Do not scale drawings. Dimensions govern.
  All dimensions are in millimeters unless noted otherwise.
  This drawing remains copyright of HHbR Ltd.
  This drawing is based on dimensional survey information provided by others. HHbR cannot accept responsibility for the accuracy of this survey information.
  All dimensions shall be verified on site before proceeding with work.
  HHbR shall be notified in writing of any discrepancies.

| Key |
|-----|
|     |
|     |
|     |
|     |
|     |

P1 19/09/23 Planning Issue Rev. Date Reason for issue

| Title                        | Project No. | Drawn | @A3   | @A1  | Stat |
|------------------------------|-------------|-------|-------|------|------|
| Existing<br>First Floor Plan | 9_2208      | JJ    | 1:150 | 1:75 | I    |
|                              | Drawing No. |       |       |      | Rev  |
|                              | 9 2208-P-10 | 2     |       |      | P1   |

|     |                              | >_ <b></b> 00110 <b>_</b>                                    | - 1                  |
|-----|------------------------------|--------------------------------------------------------------|----------------------|
|     | Client<br>Railpen            | 21 Perserverance Works<br>38 Kingsland Road<br>London E2 8DD | architects<br>Henley |
| 5 M | Project<br>101 Bayham Street | +44 (0)20 7033 9700<br>studio@HHbR.co.uk                     | Halebrown            |