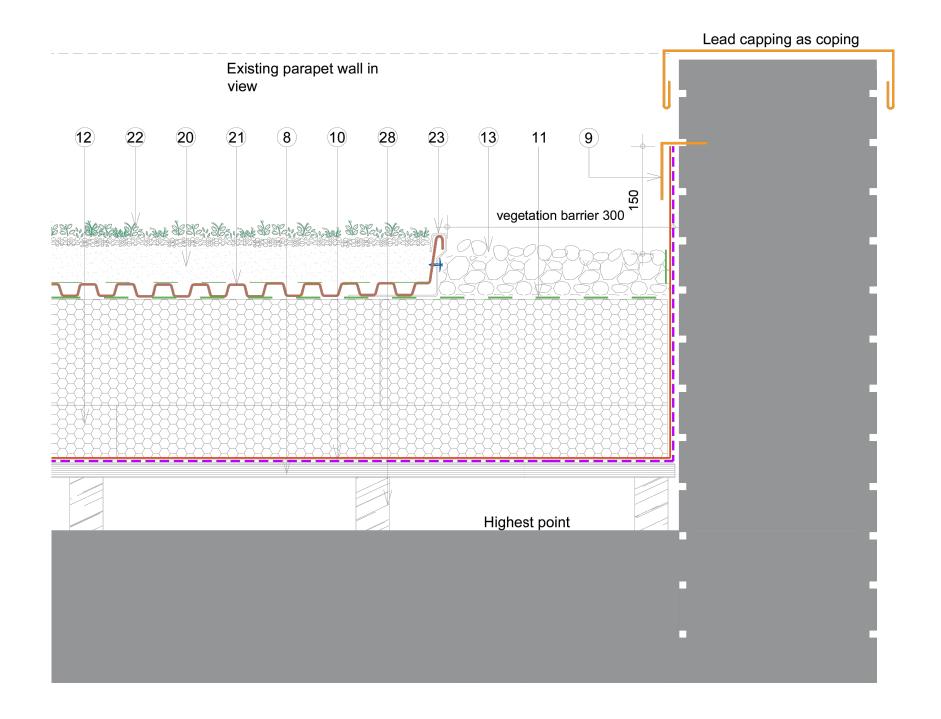

PROPOSED SEDUM BLANKET DETAIL Extract from Roof Contractor drawings Scale 1:5

## LEGEND

- 1 End timber element for fixing WBP lining
- 2x100mm ROCKWOOL FLEXI Slab in between the rafters (60/200mm) + overlay blanket of 60mm ROCKWOOL HARDROCK MULTIFIX (DD) joints staggered over rafters- U value 0.16 W/m2K
- Breather Membrane (Solitex Plus by PRO CLIMA tbc by contractor)
- 25mm x 50mm treated softwood counter batten screwed to rafters through ROCKWOOL HARDROCK MULTIFIX (DD) board with Heliffix inskew fixing or other approved
- 5 25mm x 50mm treated softwood slate batten
- 6 Blue/Black natural slate
- 7 Tilting fillet
- 8 18mm WBP
- 9 Code 5 Lead to box gutter, with suitable lead flashing trims
- Slates interleaved with code 5 le
- 10 Siltec hotmelt waterproofing system
- 11 Siltec water flow reducing layer
- 70mm Foamglass T3+ Insulation with 140mm
  Foamglass INVATHERM on top to achieve U value of 0.18 W/m²K
- 13 Min. 50mm Ballast washed rounded 20-40mm
- 14 Concrete paving on spacers
- Lead gutter outlet (horizontal or vertical) with gutter leaf guard
- 16 Overflow pipe
- Steel beam / & Existing Plant screens along perimeter
- Pitch pocket detail, sequence in accordance with manufacturer's detail
- Airtight VCL overlapped and sealed, stapled to underside of rafters (Intello Plus by Pro Clima- tbc by contractor)
- 20 Specialist substrate 60mm
- 21 Drainage Board with fleece filter layer
- 22 Sedum blanket
- 23 Perimeter trim H 80mm slotted
- 24 - FlexFlash UN uncured neoprene rubber reinforcement
- 25 Conservation Type Roof Window- warm roof installation
- 26 All finishes as per Architects spec
- Timber Packer- (for Lead Saddle detail use packer to fully fill in between steel flanges and be flushed with edge of the flanges to dress saddle )
- 28 Timber Firrings gutters 1:80 fall; Flat roof 18-70mm
- 29 Timber structure upstand for roof access hatch