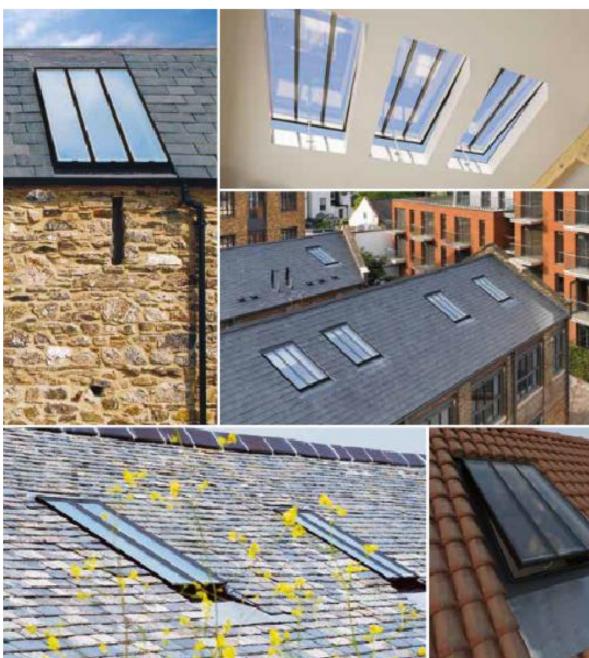

PROPOSED SAMPLE PHOTOS
Double Glazed, thermally broken Rooflights
Specification: The Conservation Range by The Rooflight Company

PROPOSED DETAIL
Section through pitched roof and rooflight junction
Scale 1:10