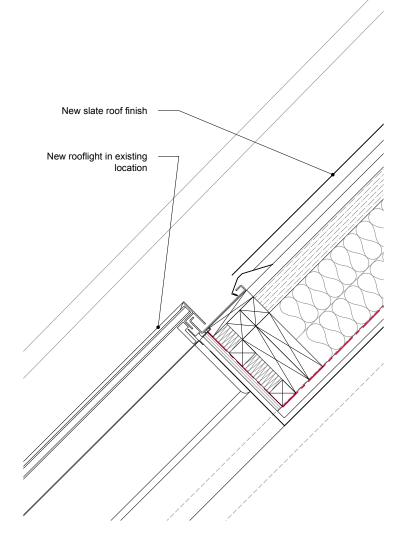

PROPOSED SAMPLE PHOTOS
Double Glazed, thermally broken Rooflights
Specification: The Conservation Range by The Rooflight Company

PROPOSED DETAIL
Section through pitched roof and rooflight junction
Scale 1:10