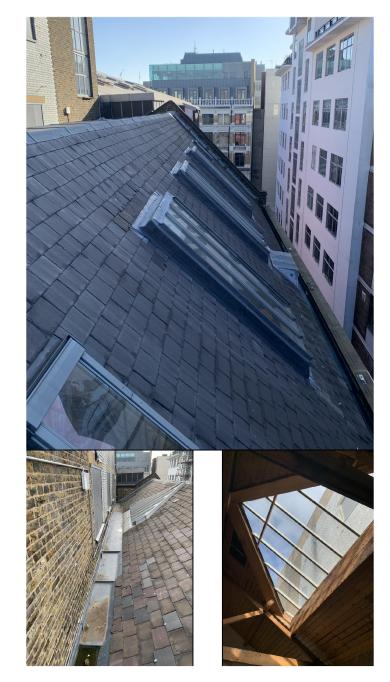

PROPOSED SAMPLE PHOTOS
Double Glazed, thermally broken Rooflights
Specification: The Conservation Range by The Rooflight Company

PROPOSED DETAIL
Section through pitched roof and rooflight junction
Scale 1:10