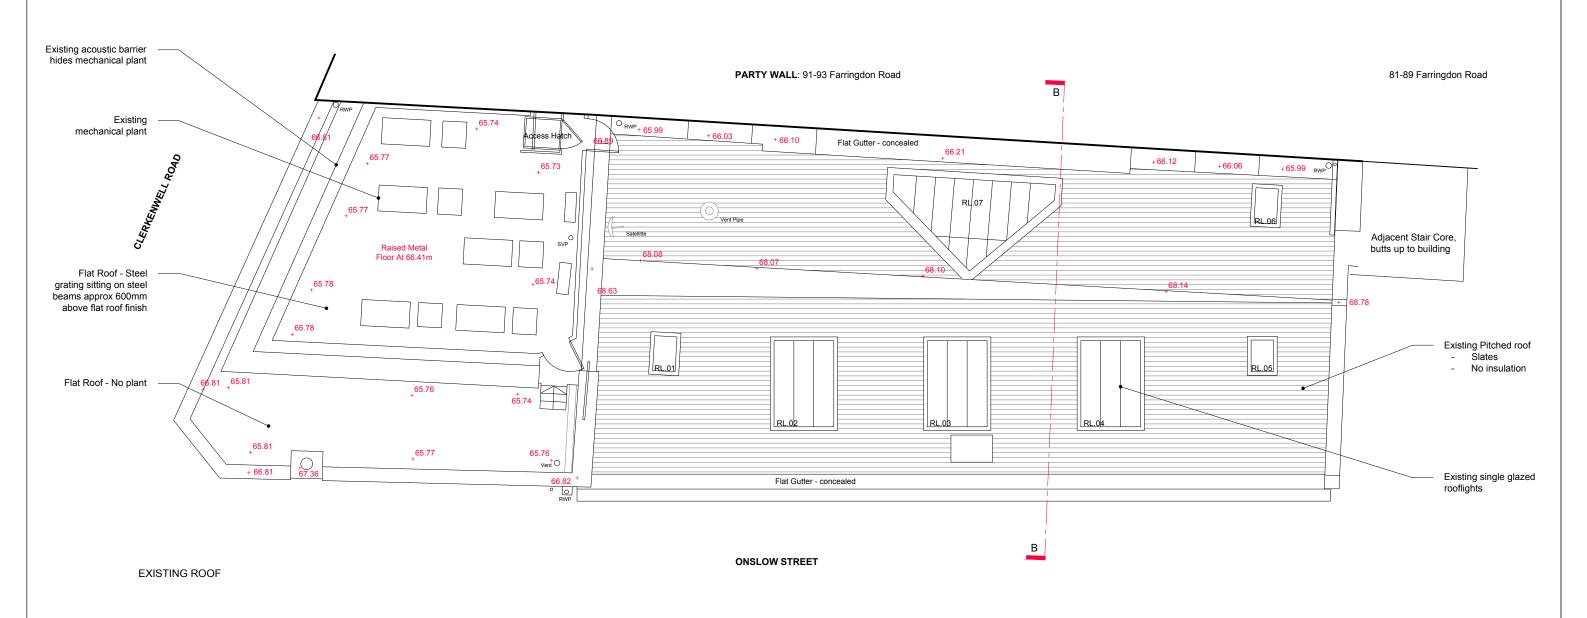

| Notes:    Om                                                                                                                                                                                                                                                    | / 31.07.23          | Planning - Roof, MEP + Signage | Drawing Title                                |                                                          |                     |                    |
|-----------------------------------------------------------------------------------------------------------------------------------------------------------------------------------------------------------------------------------------------------------------|---------------------|--------------------------------|------------------