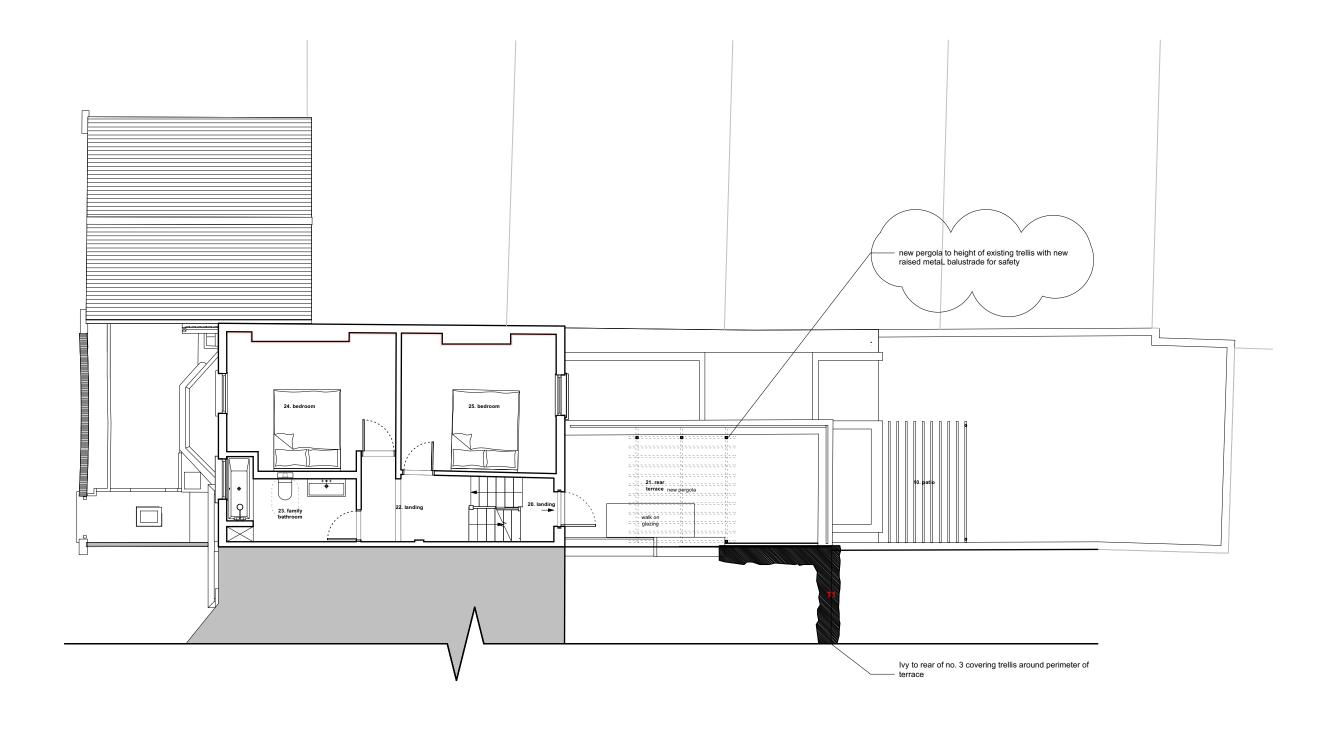

### **Proposed First Floor Plan**

| Courthope House         |                 | Issue     | Notes                                          |
|-------------------------|-----------------|-----------|------------------------------------------------|
|                         |                 | В         | Final Draft for Planning Application           |
| Drawn By<br>Scale       | WM<br>1:100     | С         | Amended following planning corresp             |
| Status<br>Project Stage | Draft<br>Scheme | D         | Pergola amended                                |
| Paul Archer Design Ltd  |                 | Unit D204 | Lana House 116 Commercial Street London E1 6NF |

| Issue | Notes                                 | Date        |
|-------|---------------------------------------|-------------|
| В     | Final Draft for Planning Application  | 20/04/2023  |
| С     | Amended following planning correspond | d09/08/2023 |
| D     | Pergola amended                       | 04/09/2023  |

### 916.262D

paul archer design

www.paularcherdesign.co.uk