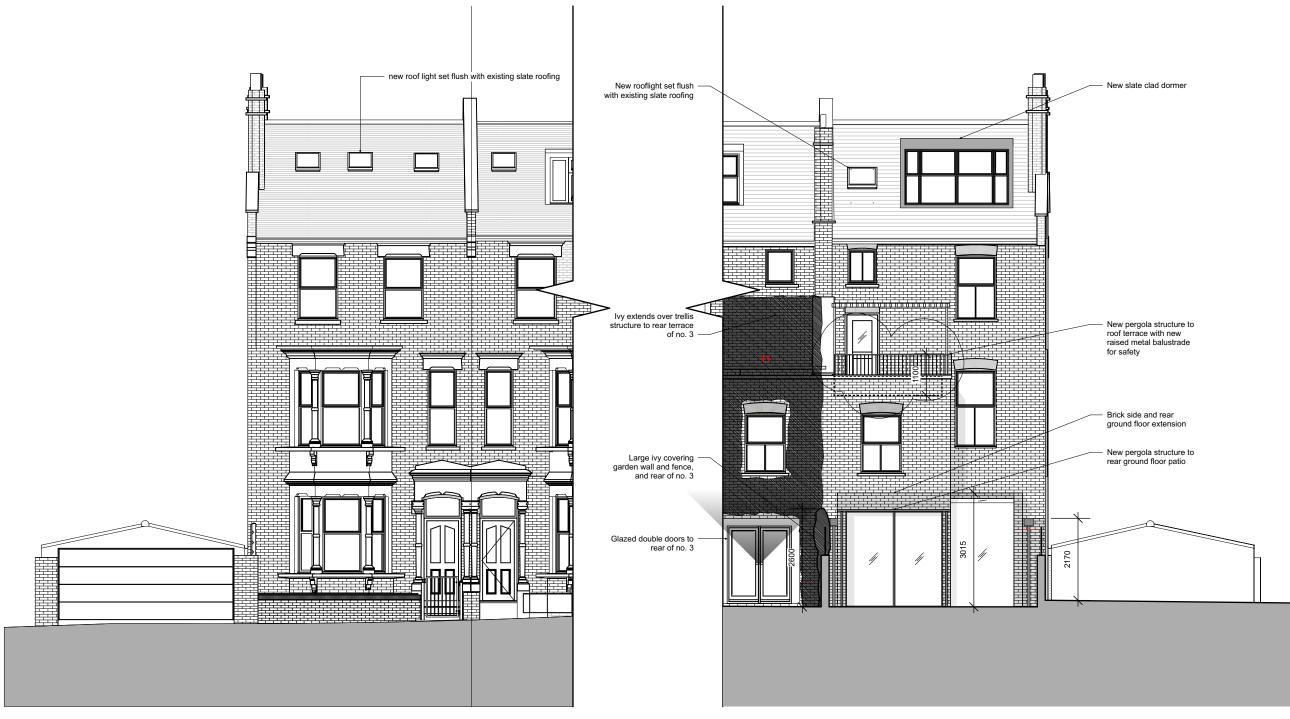

### Proposed Roof Plan

| Courthope House                              |                                |
|----------------------------------------------|--------------------------------|
| Drawn By<br>Scale<br>Status<br>Project Stage | WM<br>1:100<br>Draft<br>Scheme |
| Paul Archer Design Ltd                       |                                |

| Issue | Notes                                 | Date        |
|-------|---------------------------------------|-------------|
| С     | Amended following planning correspond | d09/08/2023 |
| D     | Pergola amended                       | 04/09/2023  |
| Е     | Reduced Dormer                        | 20/09/2023  |

Unit D204 Lana House 116 Commercial Street London E1 6NF

### 916.265E

paul archer design

www.paularcherdesign.co.uk



Front Elevation Rear Elevation

### Proposed Front + Rear Elevations

## Drawn By WM Scale 1:100 Status Draft Project Stage Scheme

| E      | Reduced Dormer                                         | 20/09/2023                 |
|--------|--------------------------------------------------------|----------------------------|
| C<br>D | Amended following planning correspo<br>Pergola amended | nd09/08/2023<br>04/09/2023 |
| Issue  | Notes                                                  | Date                       |

916.267E

www.paularcherdesign.co.uk

paul archer design

Paul Archer Design Ltd Unit D204 Lana House 116 Commercial Street London E1 6NF Tel. 020 3668 2668



**South Elevation** 

### **Proposed South Elevation**

# Courthope House Drawn By WM Scale 1:100 Status Draft Projec