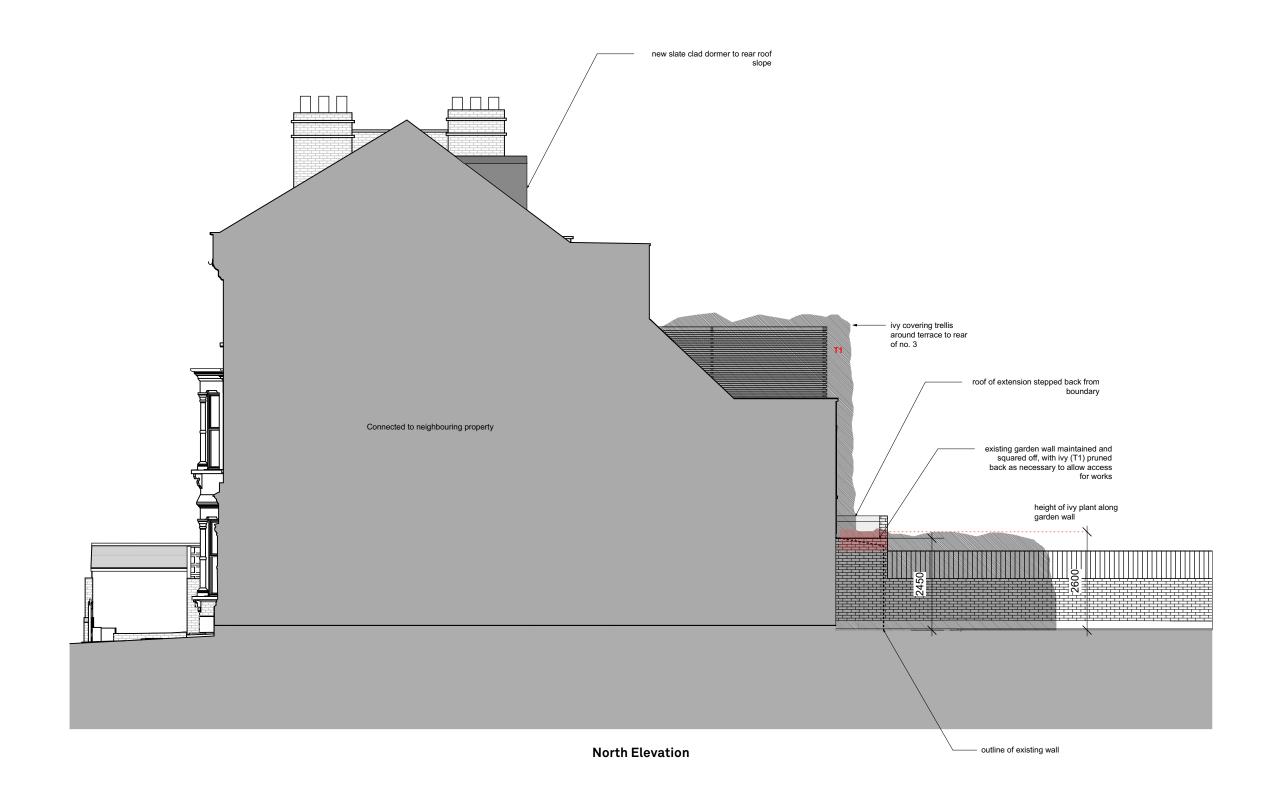

#### **Proposed North Elevation**

# Courthope House Drawn By WM Scale 1:100 Status Draft Project Stage Scheme Paul Archer Design Ltd

## IssueNotesDateCAmended following planning correspond09/08/2023DPergola amended04/09/2023EReduced Dormer20/09/2023

Unit D204 Lana House 116 Commercial Street London E1 6NF

916.269E

paul archer design

0 1 2 3 4 5M