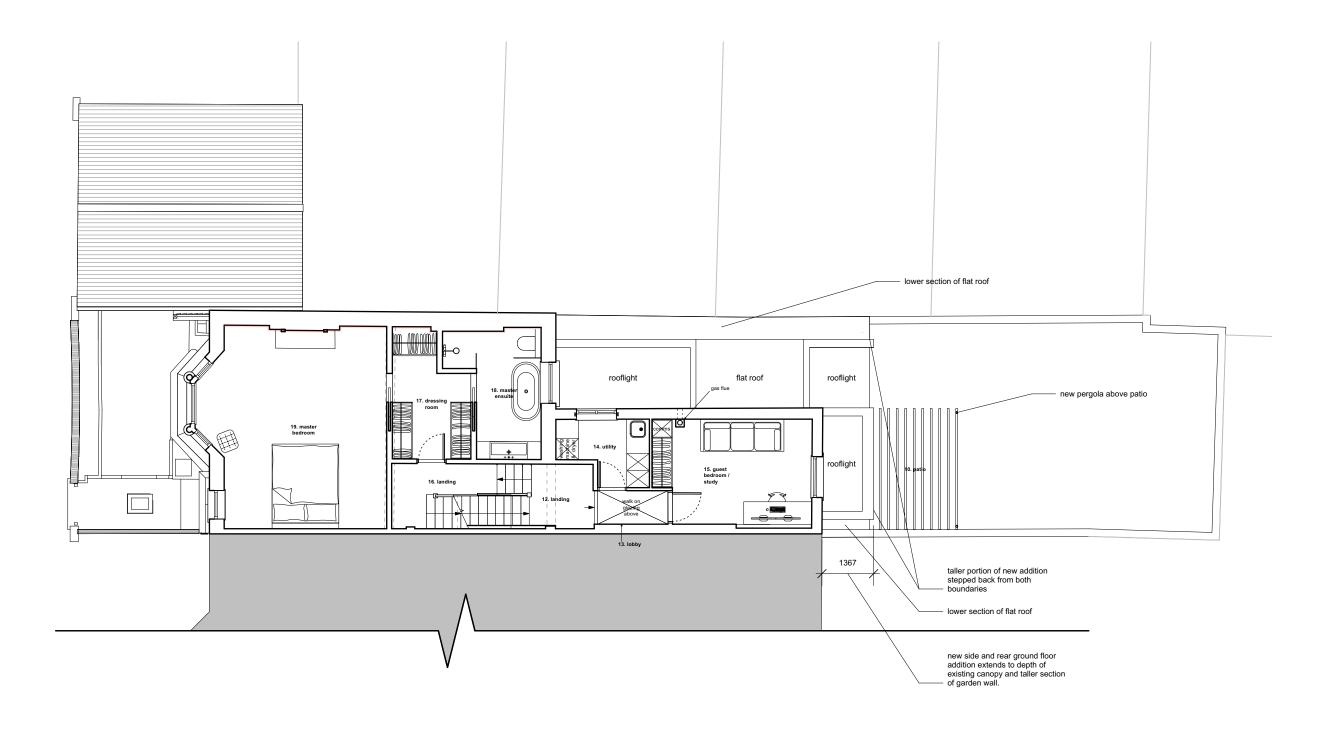

### **Proposed First Floor Plan**

| Courthope House         |                 | Issue     | Notes                                          |
|-------------------------|-----------------|-----------|------------------------------------------------|
|                         |                 | В         | Final Draft for Planning Application           |
| Drawn By<br>Scale       | WM<br>1:100     | С         | Amended following planning corresp             |
| Status<br>Project Stage | Draft<br>Scheme | D         | Pergola amended                                |
| Paul Archer Design Ltd  |                 | Unit D204 | Lana House 116 Commercial Street London E1 6NF |