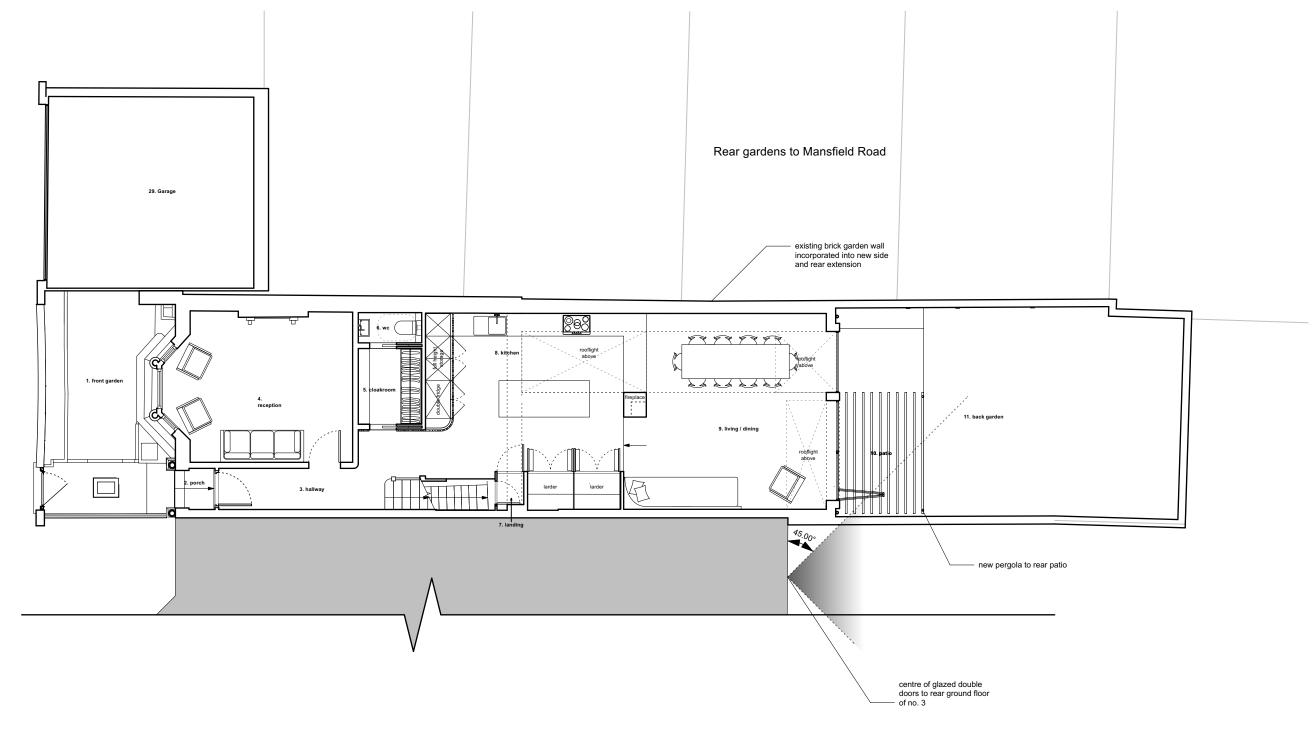

### **Proposed Ground Floor Plan**

| Paul Archer Design Ltd | ·              | Unit D204 | Lana House 116 Commercial Street London E1 6NF |
|------------------------|----------------|-----------|------------------------------------------------|
| Project Stage          | Scheme         | D         | Pergola amended                                |
| Scale<br>Status        | 1:100<br>Draft | С         | Amended following planning corresp             |
| Drawn By               | WM             | В         | Final Draft for Planning Application           |
| Courthope House        |                | Issue     | Notes                                          |