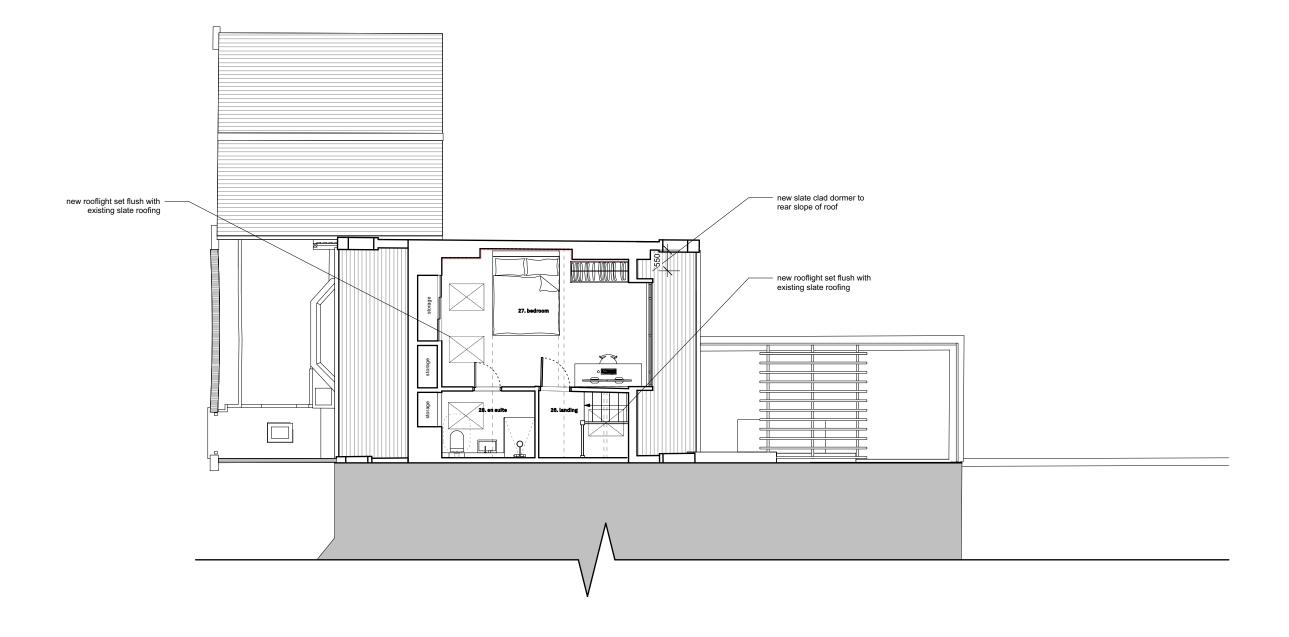

### **Proposed Loft Plan**

| Courthope House                              |                                |
|----------------------------------------------|--------------------------------|
| Drawn By<br>Scale<br>Status<br>Project Stage | WM<br>1:100<br>Draft<br>Scheme |
| Paul Archer Design Ltd                       | _                              |

| Issue     | Notes                                          | Date               |
|-----------|------------------------------------------------|--------------------|
| С         | Amended following planning correspon           | nd09/08/2023       |
| D         | Pergola amended                                | 04/09/2023         |
| Е         | Reduced Dormer                                 | 20/09/2023         |
| Unit D204 | Lana House 116 Commercial Street London E1 6NF | Tel. 020 3668 2668 |

916.264E

paul archer design

Tel. 020 3668 2668 www.paularcherdesign.co.uk