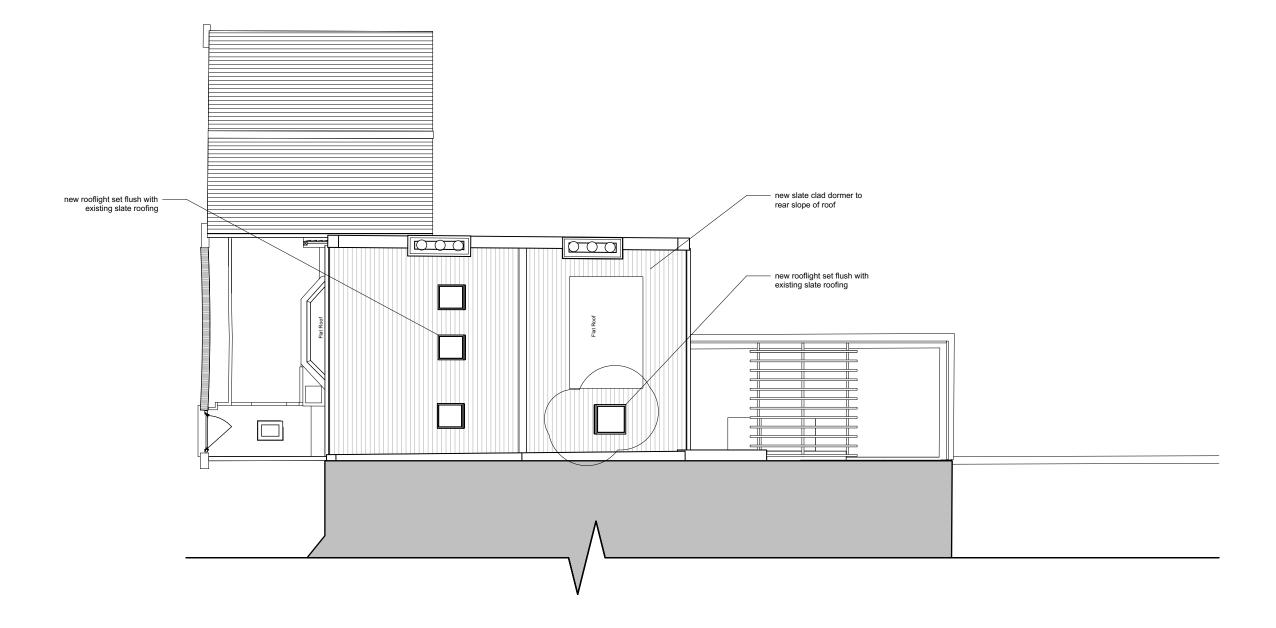

### Proposed Roof Plan

| Courthope House                              |                                |
|----------------------------------------------|--------------------------------|
| Drawn By<br>Scale<br>Status<br>Project Stage | WM<br>1:100<br>Draft<br>Scheme |
| Paul Archer Design Ltd                       |                                |

| Issue | Notes                                 | Date        |
|-------|---------------------------------------|-------------|
| С     | Amended following planning correspond | d09/08/2023 |
| D     | Pergola amended                       | 04/09/2023  |
| Е     | Reduced Dormer                        | 20/09/2023  |

Unit D204 Lana House 116 Commercial Street London E1 6NF

### 916.265E

paul archer design

www.paularcherdesign.co.uk

Front Elevation Rear Elevation