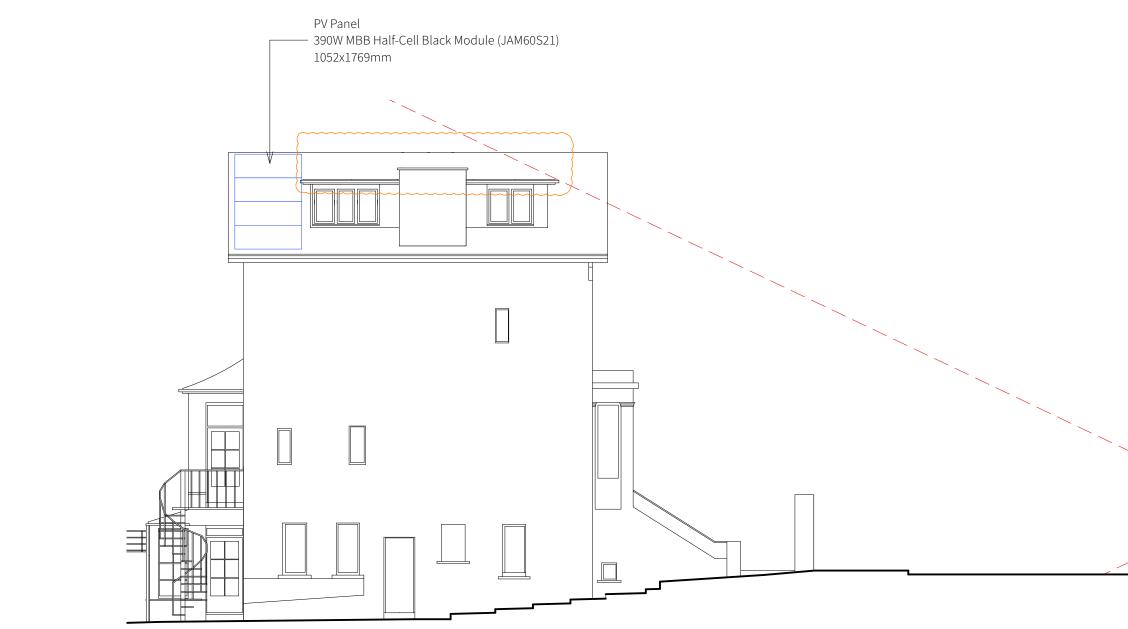

## Revisions.

R1. 20.04.23 - Removed 1 panel from West dormer. Revised total: 14 PV panels. R2. 05.06.23 - Scale bar revised to 1:100, dimension added for reference.

R3. 26.09.23 - Panels removed from dormers. Revised total : 8 PV Panels

## Planning\_Drawings.

| Client:      | Mr C. Thelen                         |
|--------------|--------------------------------------|
| Project:     | 193/19 Provost Road                  |
| Scale:       | 1:100@A2                             |
| Date:        | 28/09/2022                           |
| 312_Pro      | pposed East Elevation - Locations of |
| Solar Panels |                                      |
|              |                                      |