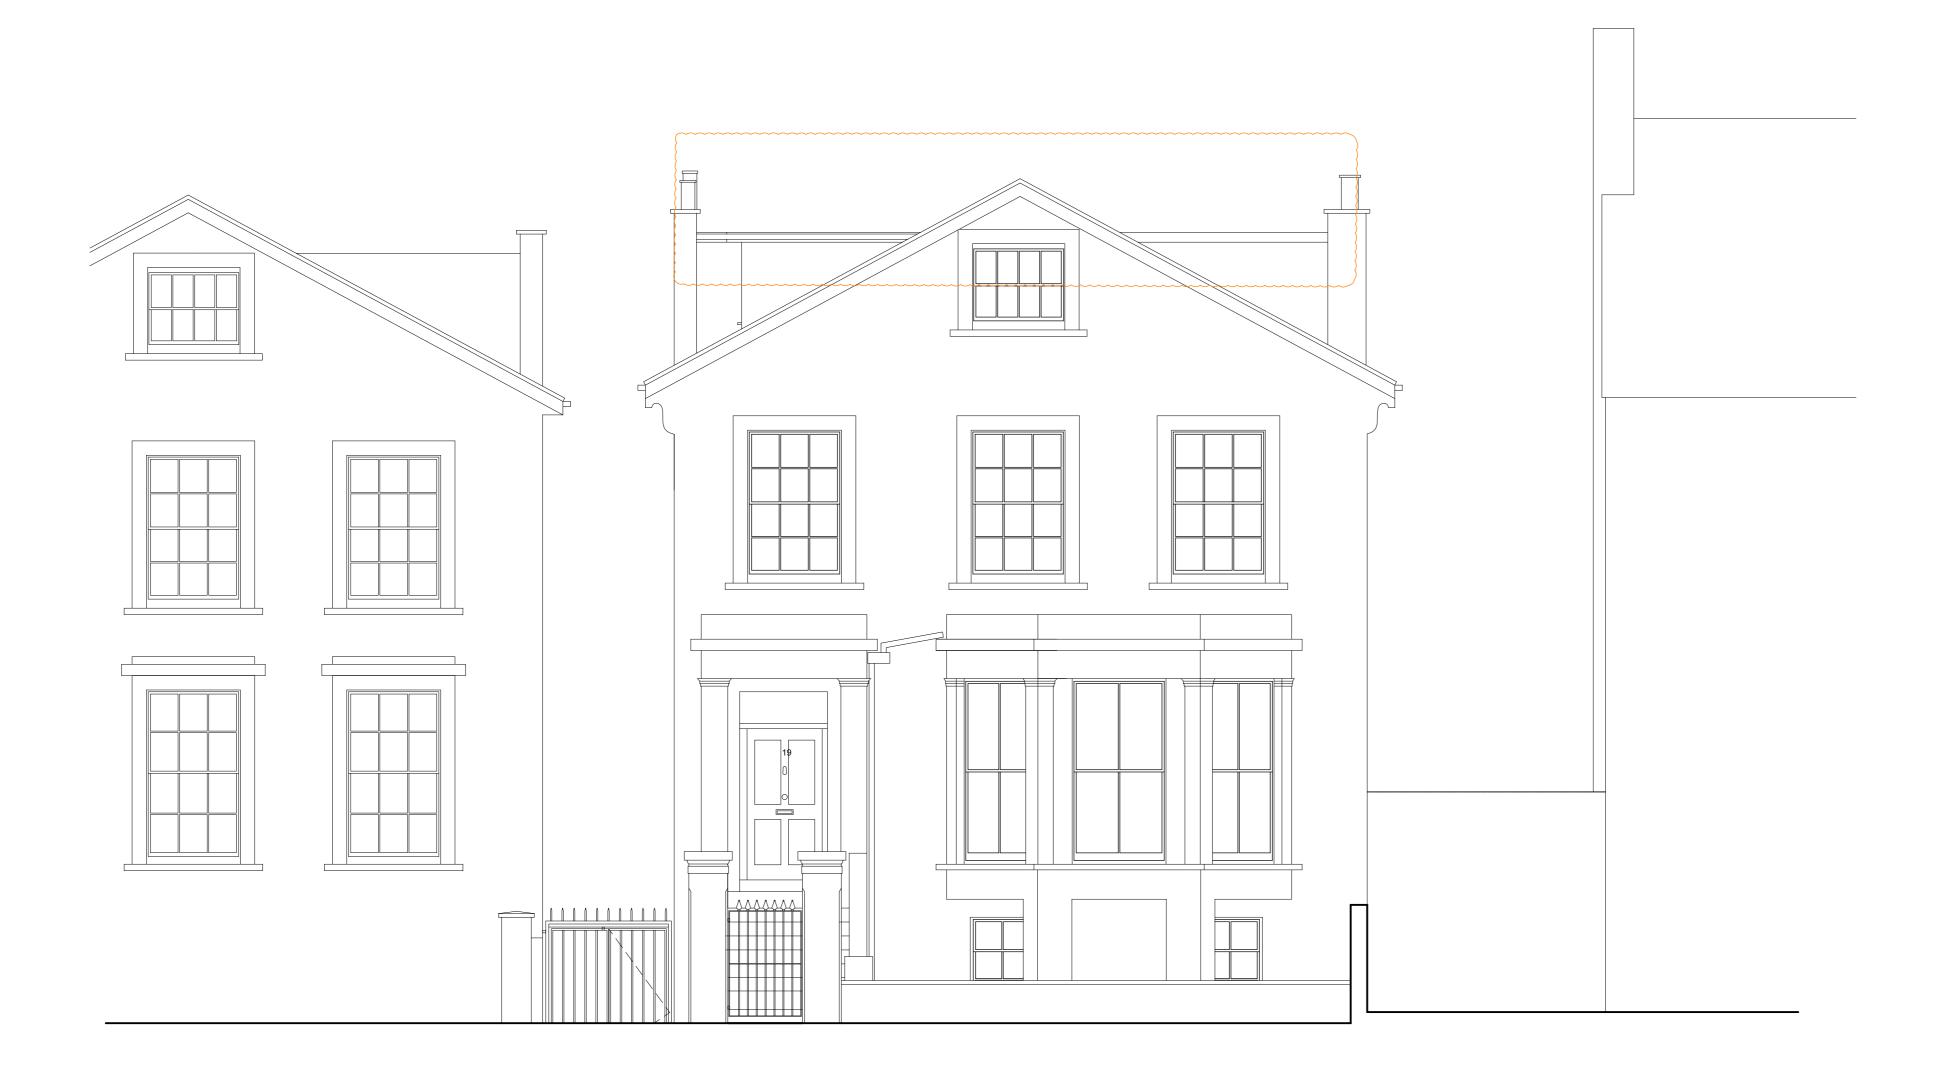

R1. 20.04.23 - Removed 1 panel from West dormer.

Revised total: 14 PV panels.

R2. 26.09.23 - Panels removed from dormers. Revised total: 8 PV Panels

Planning\_Drawings.

Client: Mr C. Thelen
Project: 193/19 Provost Road

Scale: 1:50@A2

Date: 28/09/2022

310\_Proposed Front Elevation -

Locations of Solar Panels

50a Belgrave Road / Pimlico / London / SW1V 1RQ