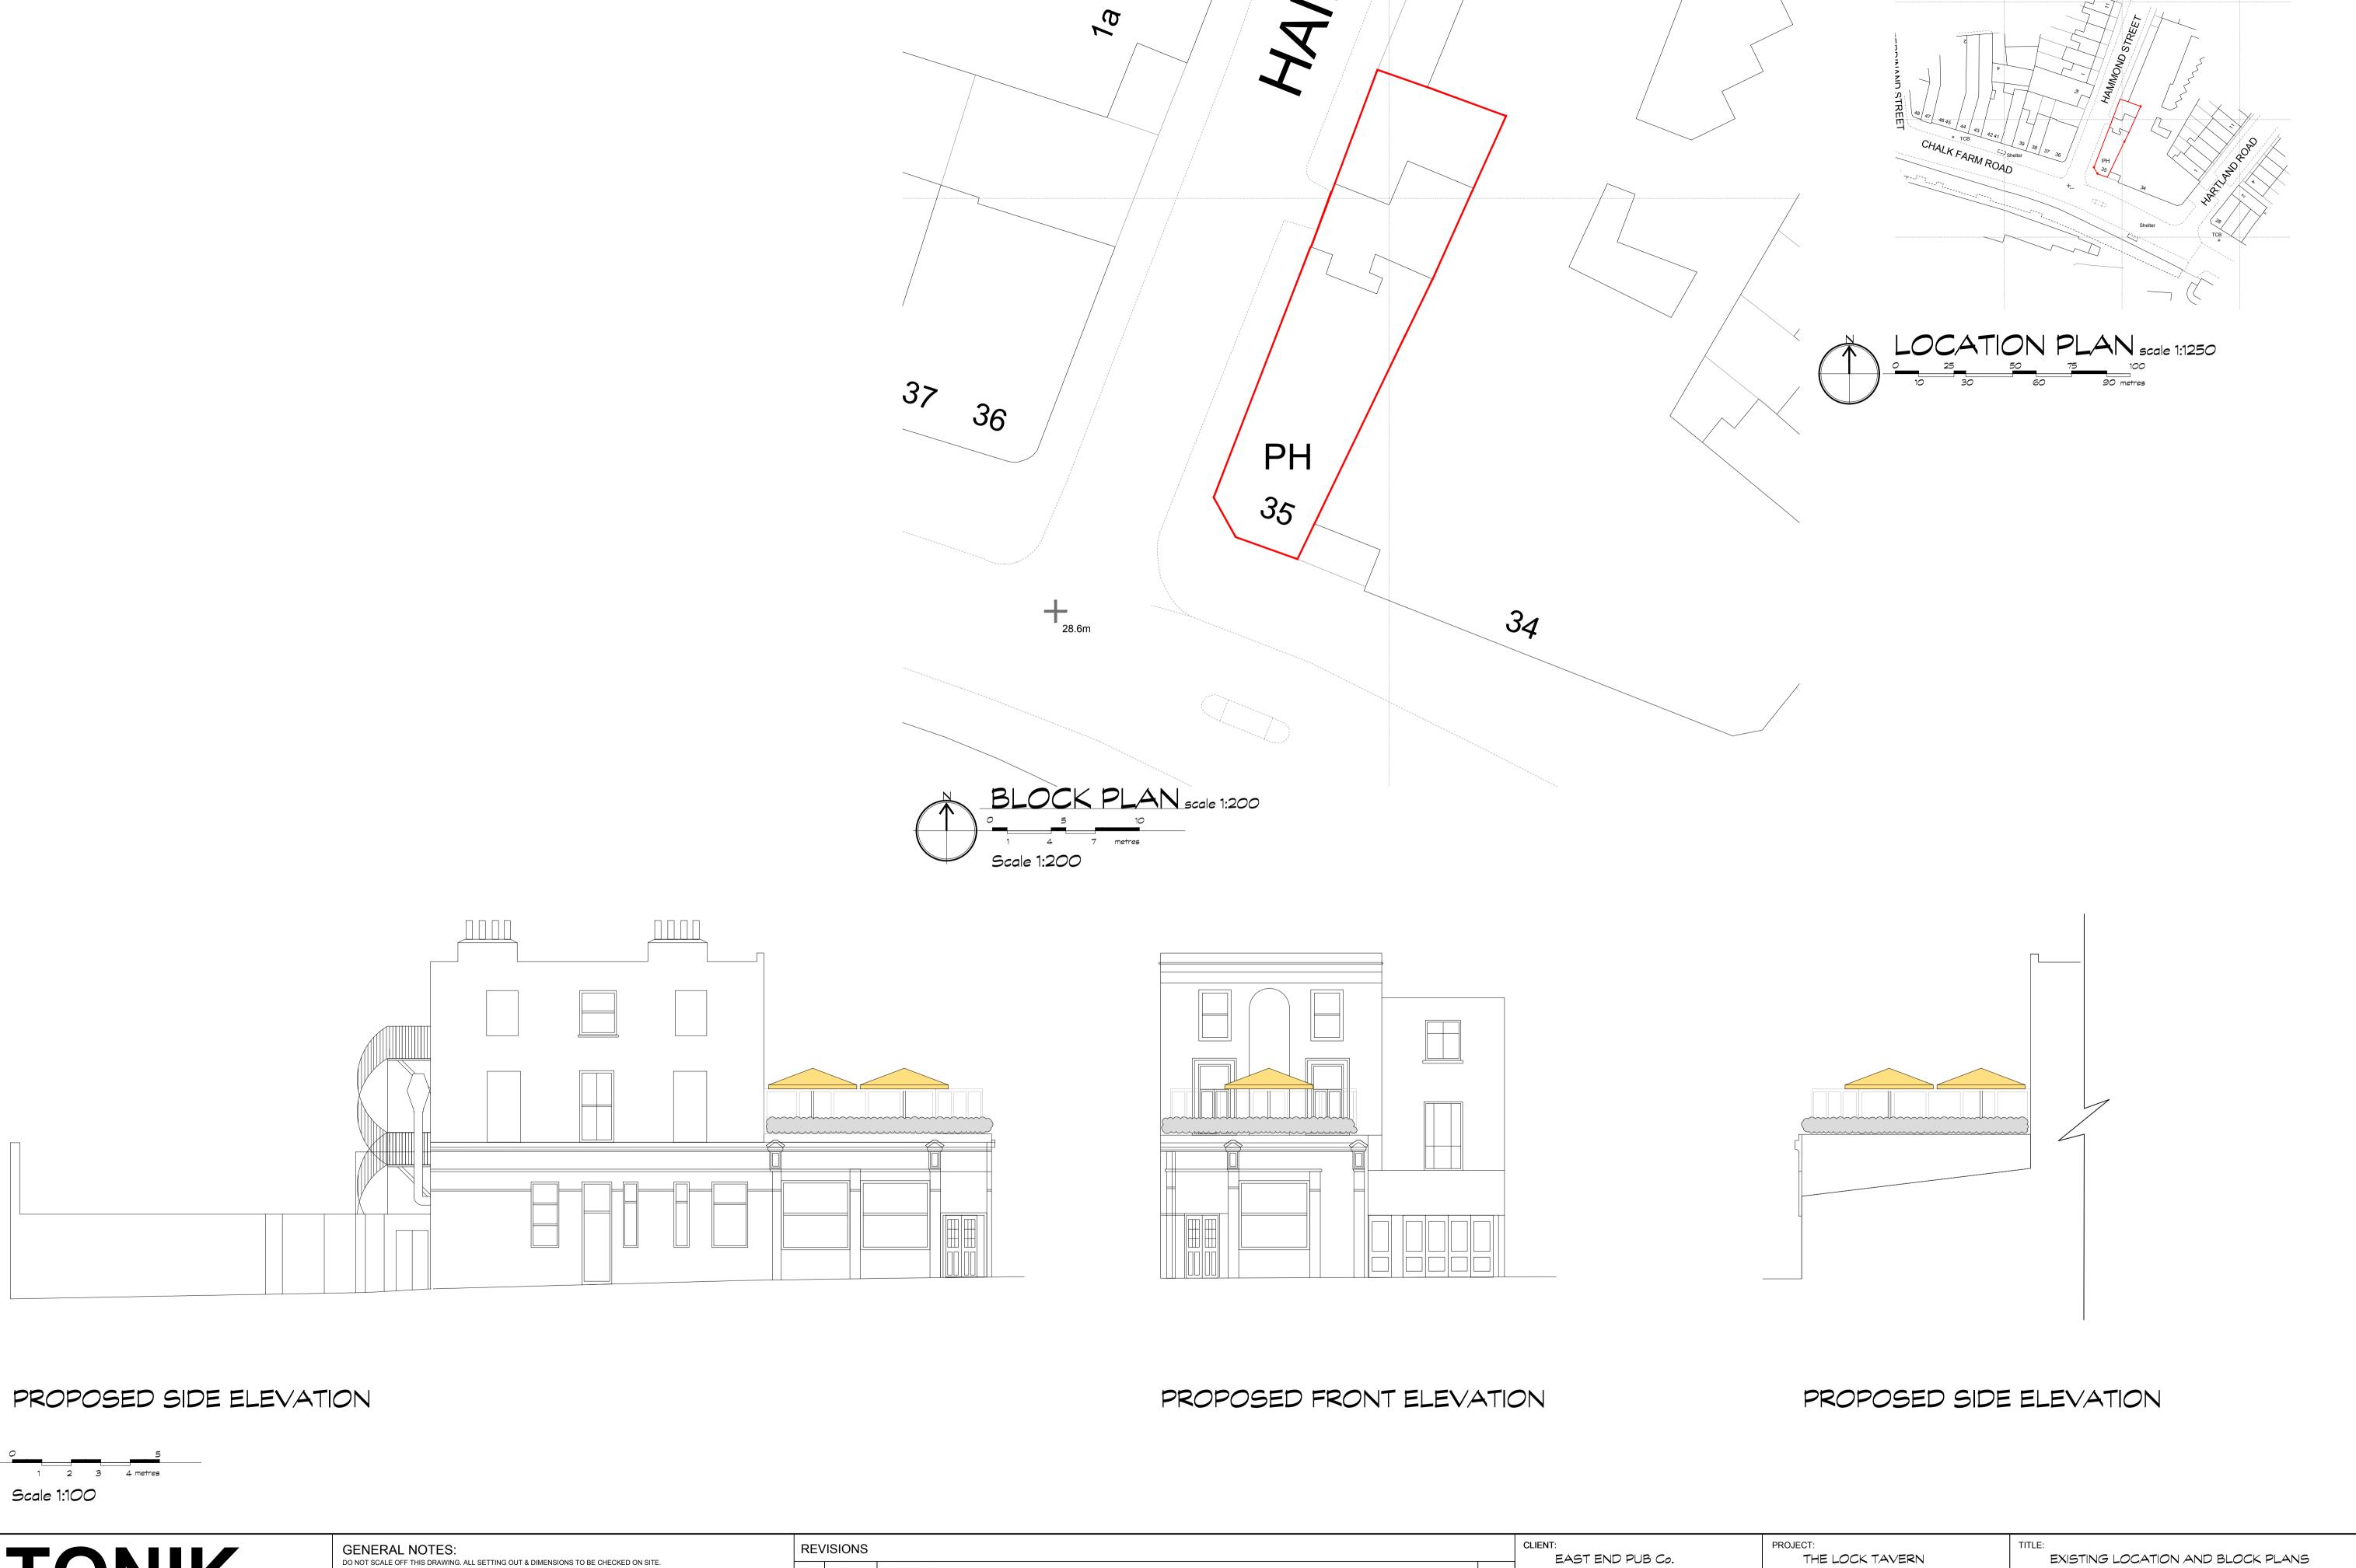

|                    | REV: | DATE: | AMENDMENT:                                   |  |
|--------------------|------|-------|----------------------------------------------|--|
|                    | A    | 09.23 | jumbrellas amended to show two 3m jumbrellas |  |
| TEN<br>DCIATES LTD |      |       |                                              |  |