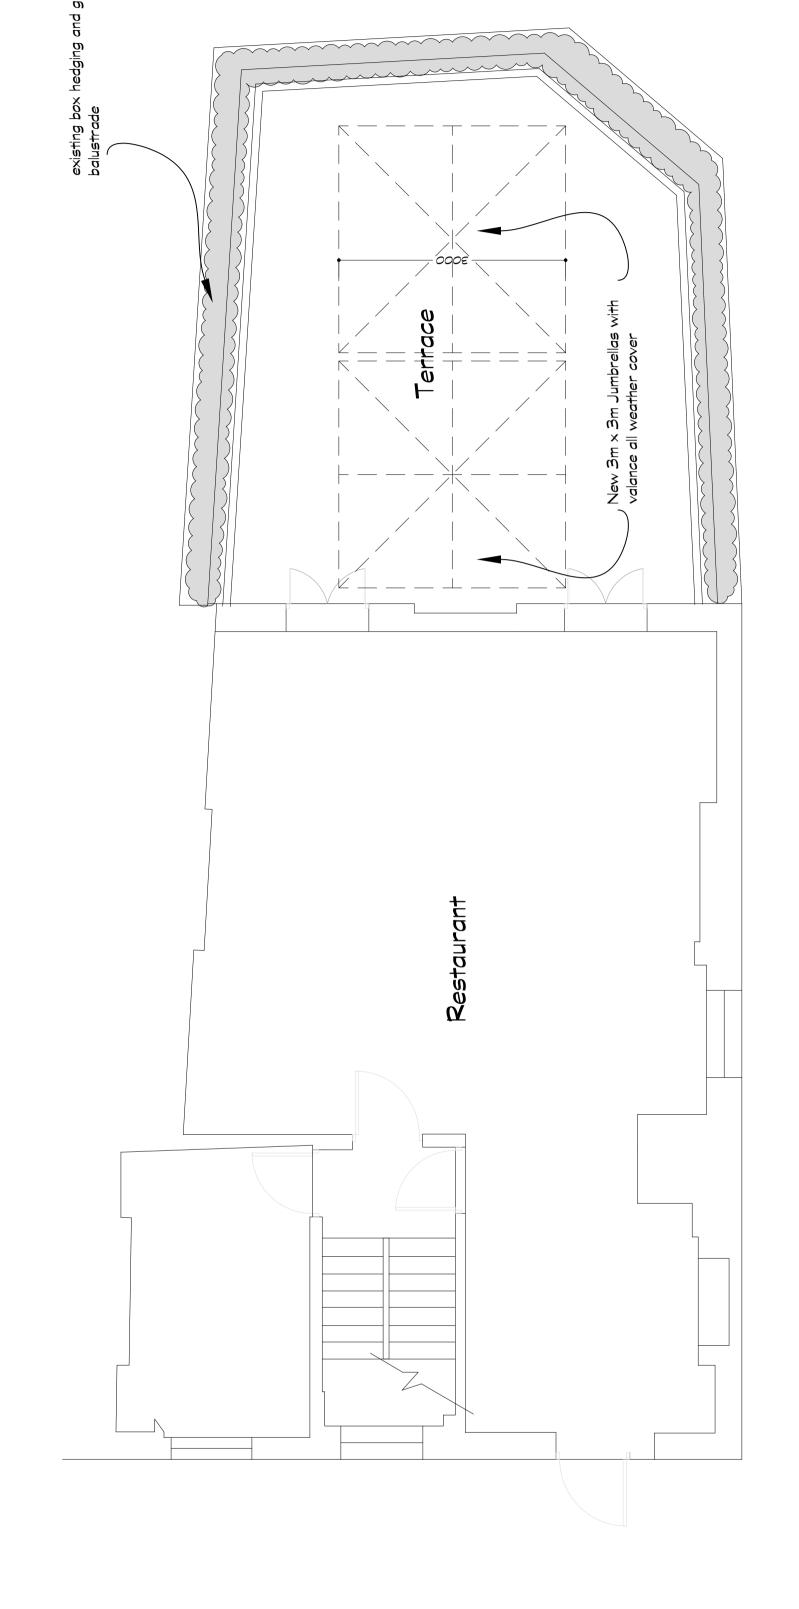

REVISIONS REV: DATE: AMENDMENT:

A 09.23 jumbrellas amended to show two 3m jumbrellas GE

CLIENT: EAST END PUB Co. SCALE: 1:100 @ A1 05.2023

THE LOCK TAVERN DRG BY: EXISTING LOCATION AND BLOCK PLANS

REV:

DRAWING NO:
EXO1