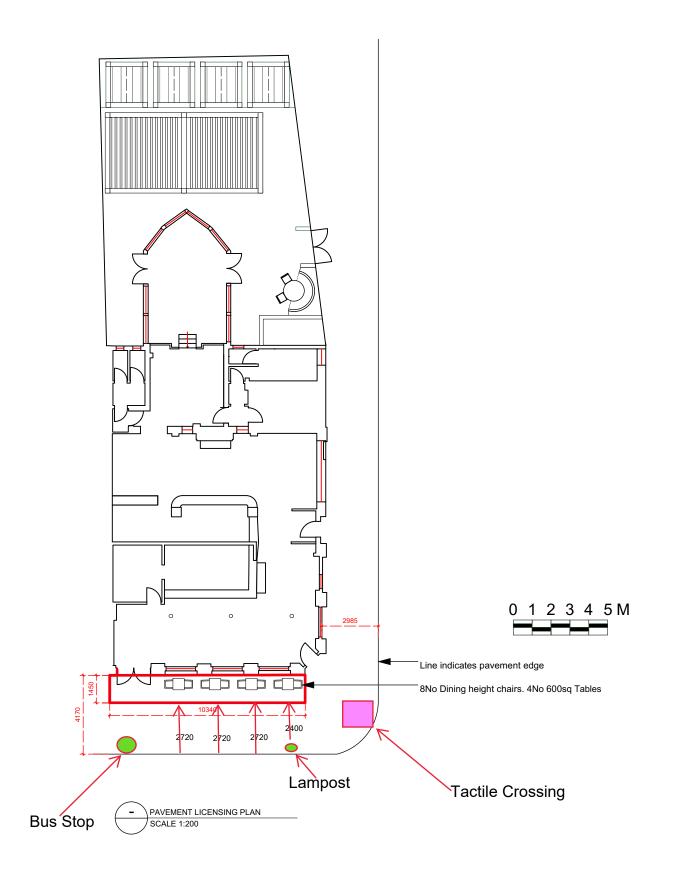

RED LINE DENOTES LICENSABLE OUTDOOR ACTIVITIES

DRAWING NOT TO BE SCALED DIMENSIONS INDICATED
MUST BE CHECKED ON SITE BEFORE
MANUFACTURE BY CONTRACTOR ANY DISCREPANCY
SHOULD BE REPORTED IMMEDIATELY

PROJECT TITLE :

THE JUNCTION TAVERN, KENTISH TOWN

101 FORTRESS TD, LONDON NW51AG

DRAWING TITLE :

PAVEMENT LICENSING PLAN

| REV | DESCRIPTION | BY | DATE |
|-----|-------------|----|------|
|     |             |    |      |
|     |             |    |      |
|     |             |    |      |
|     |             |    |      |
|     |             |    |      |
|     |             |    |      |
|     |             |    |      |
|     |             |    |      |
|     |             |    |      |
|     |             |    |      |
|     |             |    |      |
|     |             |    |      |
|     |             |    |      |
|     |             |    |      |
|     |             |    |      |
|     |             |    |      |
|     |             |    |      |
|     |             |    |      |
|     |             |    |      |
|     |             |    |      |
|     |             |    |      |
|     | 1           |    |      |

1:200

| DATE STARTED | ): DRAWN BY: | DRAWN BY: |  |
|--------------|--------------|-----------|--|
| Aug 2        | 2022 CN      |           |  |
| DRG NO:      | REVISION:    |           |  |
| EM-99        | 9-111        |           |  |