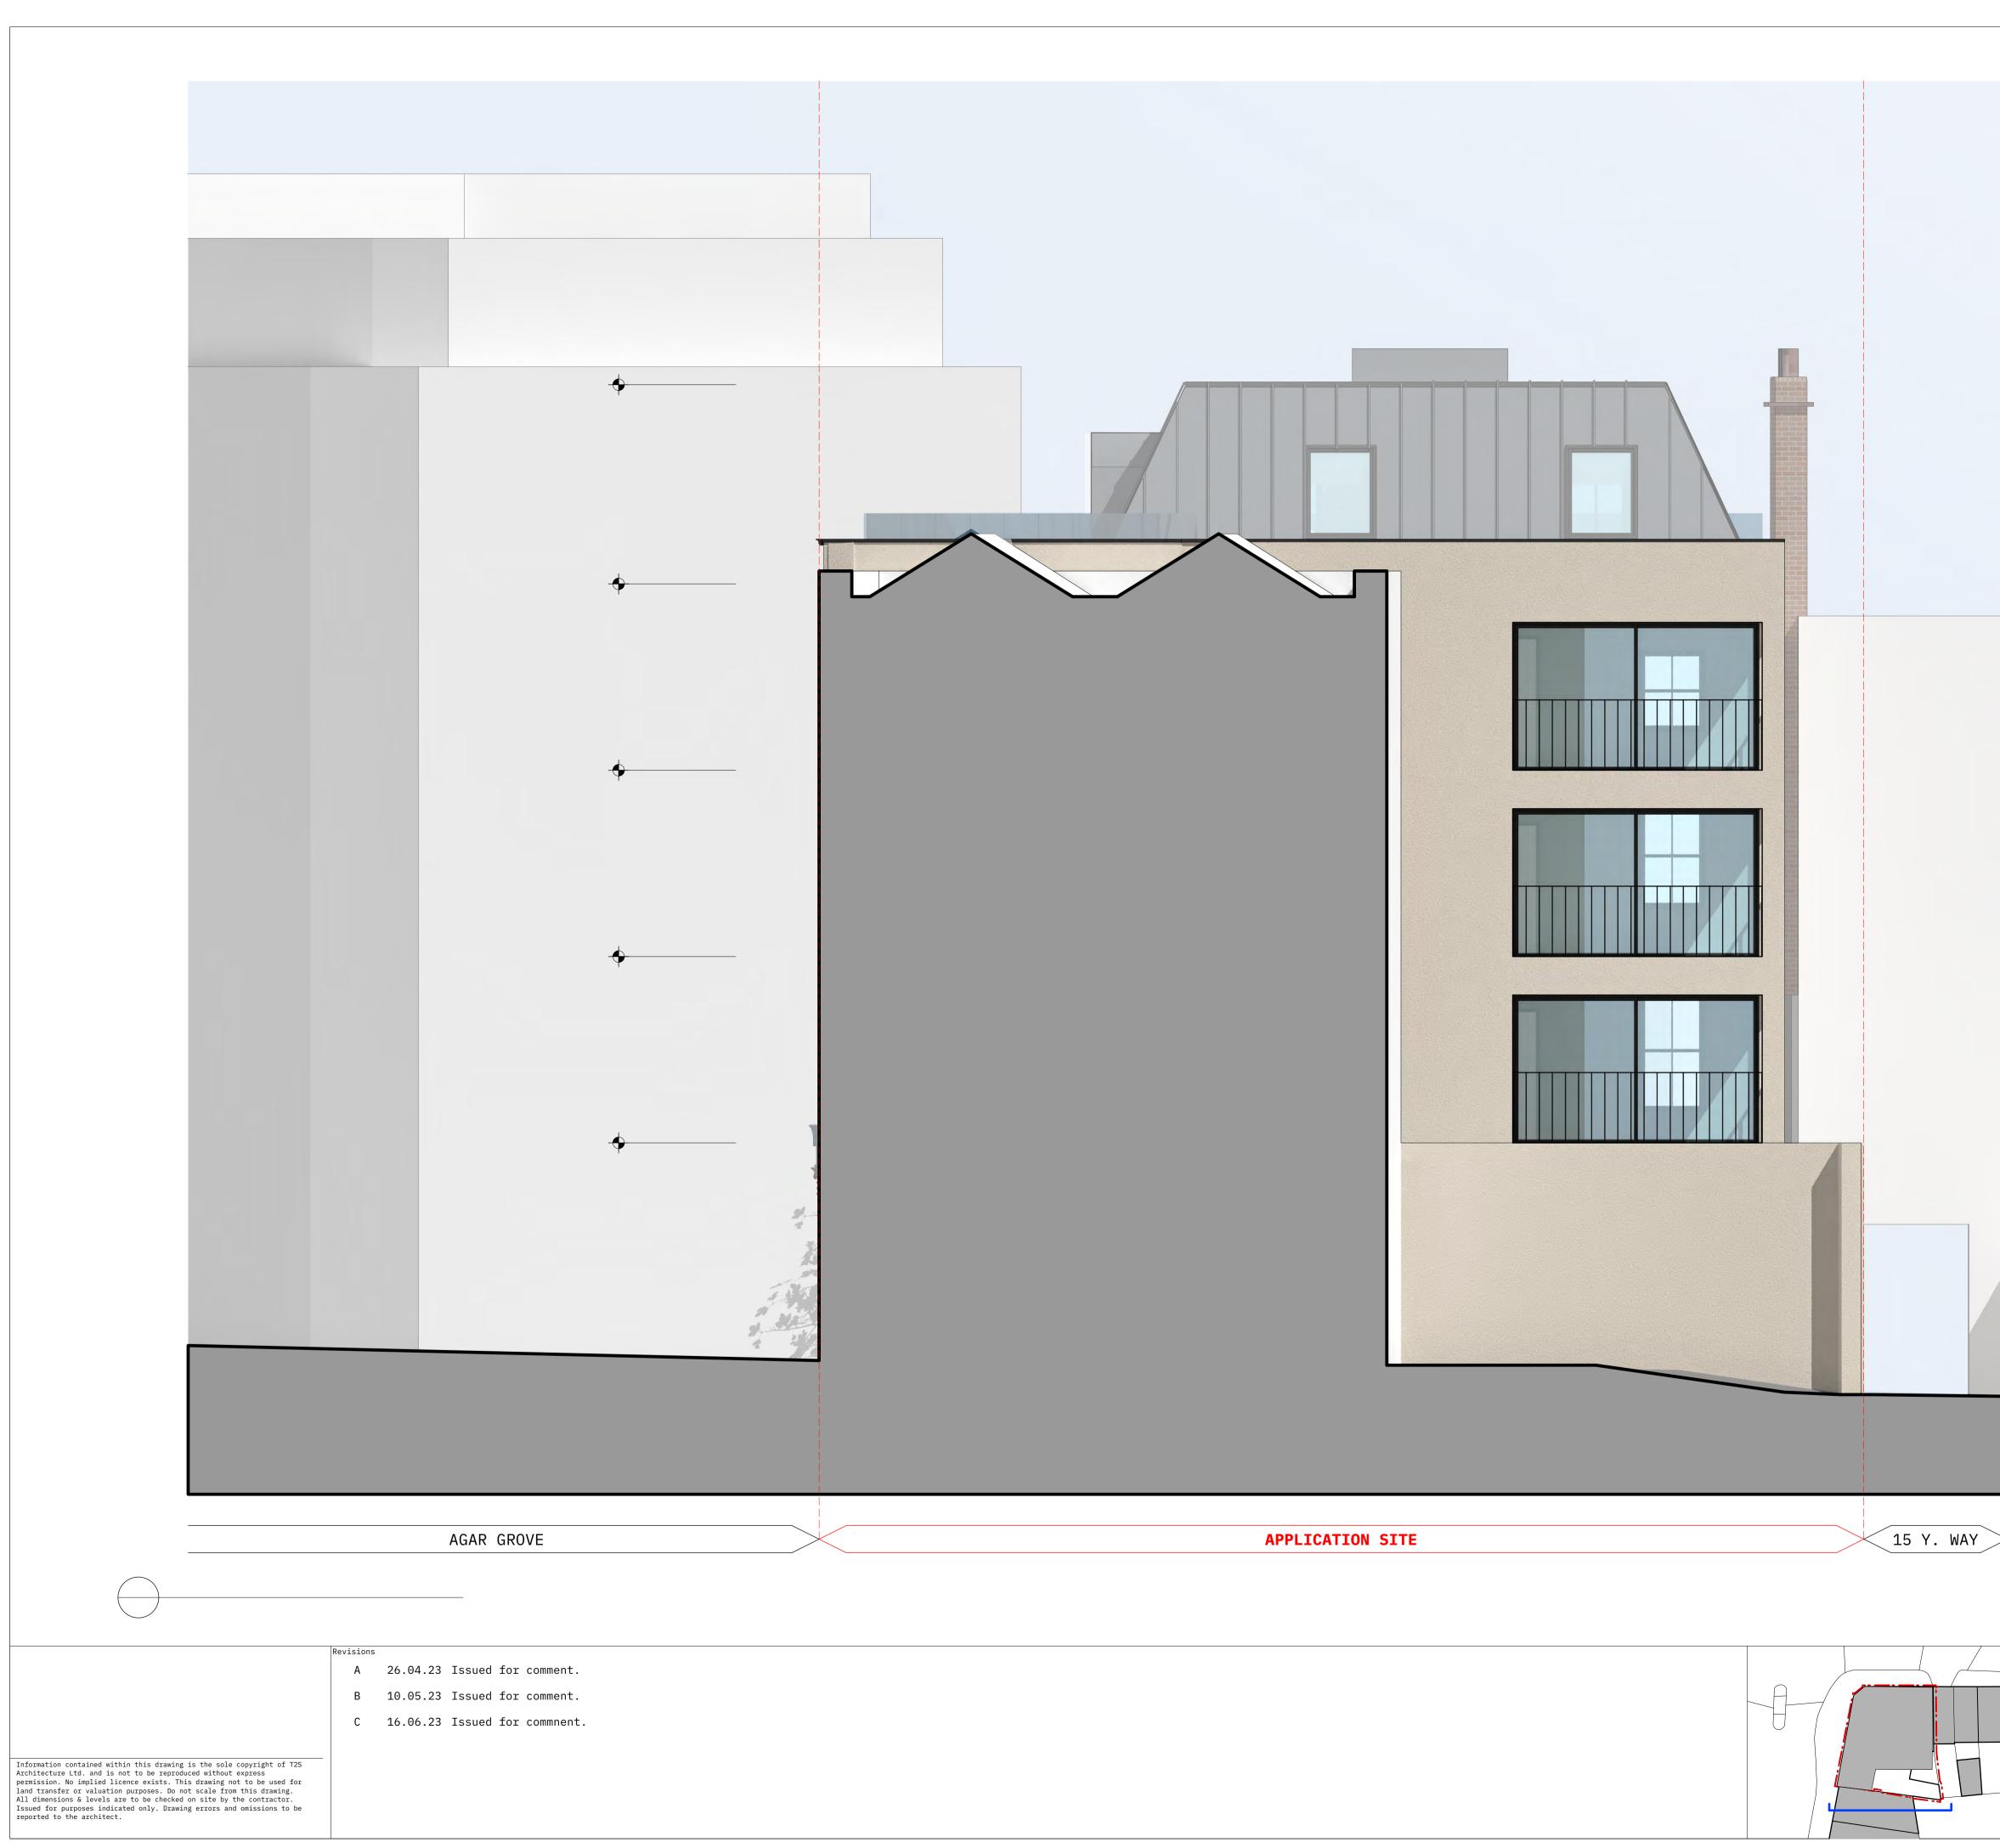

|    | 13 YORK WAY                                                            | 11  | YORK WAY                       | <br>                                                                                                        |                                         |
|----|------------------------------------------------------------------------|-----|--------------------------------|-------------------------------------------------------------------------------------------------------------|-----------------------------------------|
| C] | lient<br>Mendoza Limited                                               |     | T2S                            |                                                                                                             |                                         |
|    | roject<br>Newmarket Ale House<br>17 York Way<br>N7 9QG<br>rawing Title |     | T2S<br>ARCHIT<br>ECTURE<br>LTD | A: LMLF.302, The<br>Weston St,<br>London, SE1 3<br>M: +44 208 066 7<br>E: admin@t2sarch<br>W: www.t2sarchit | ER<br>078<br>itecture.com<br>ecture.com |
|    | Proposed West Elevation                                                | Sca | Planning                       | PB<br>1:100 @ A3                                                                                            |                                         |