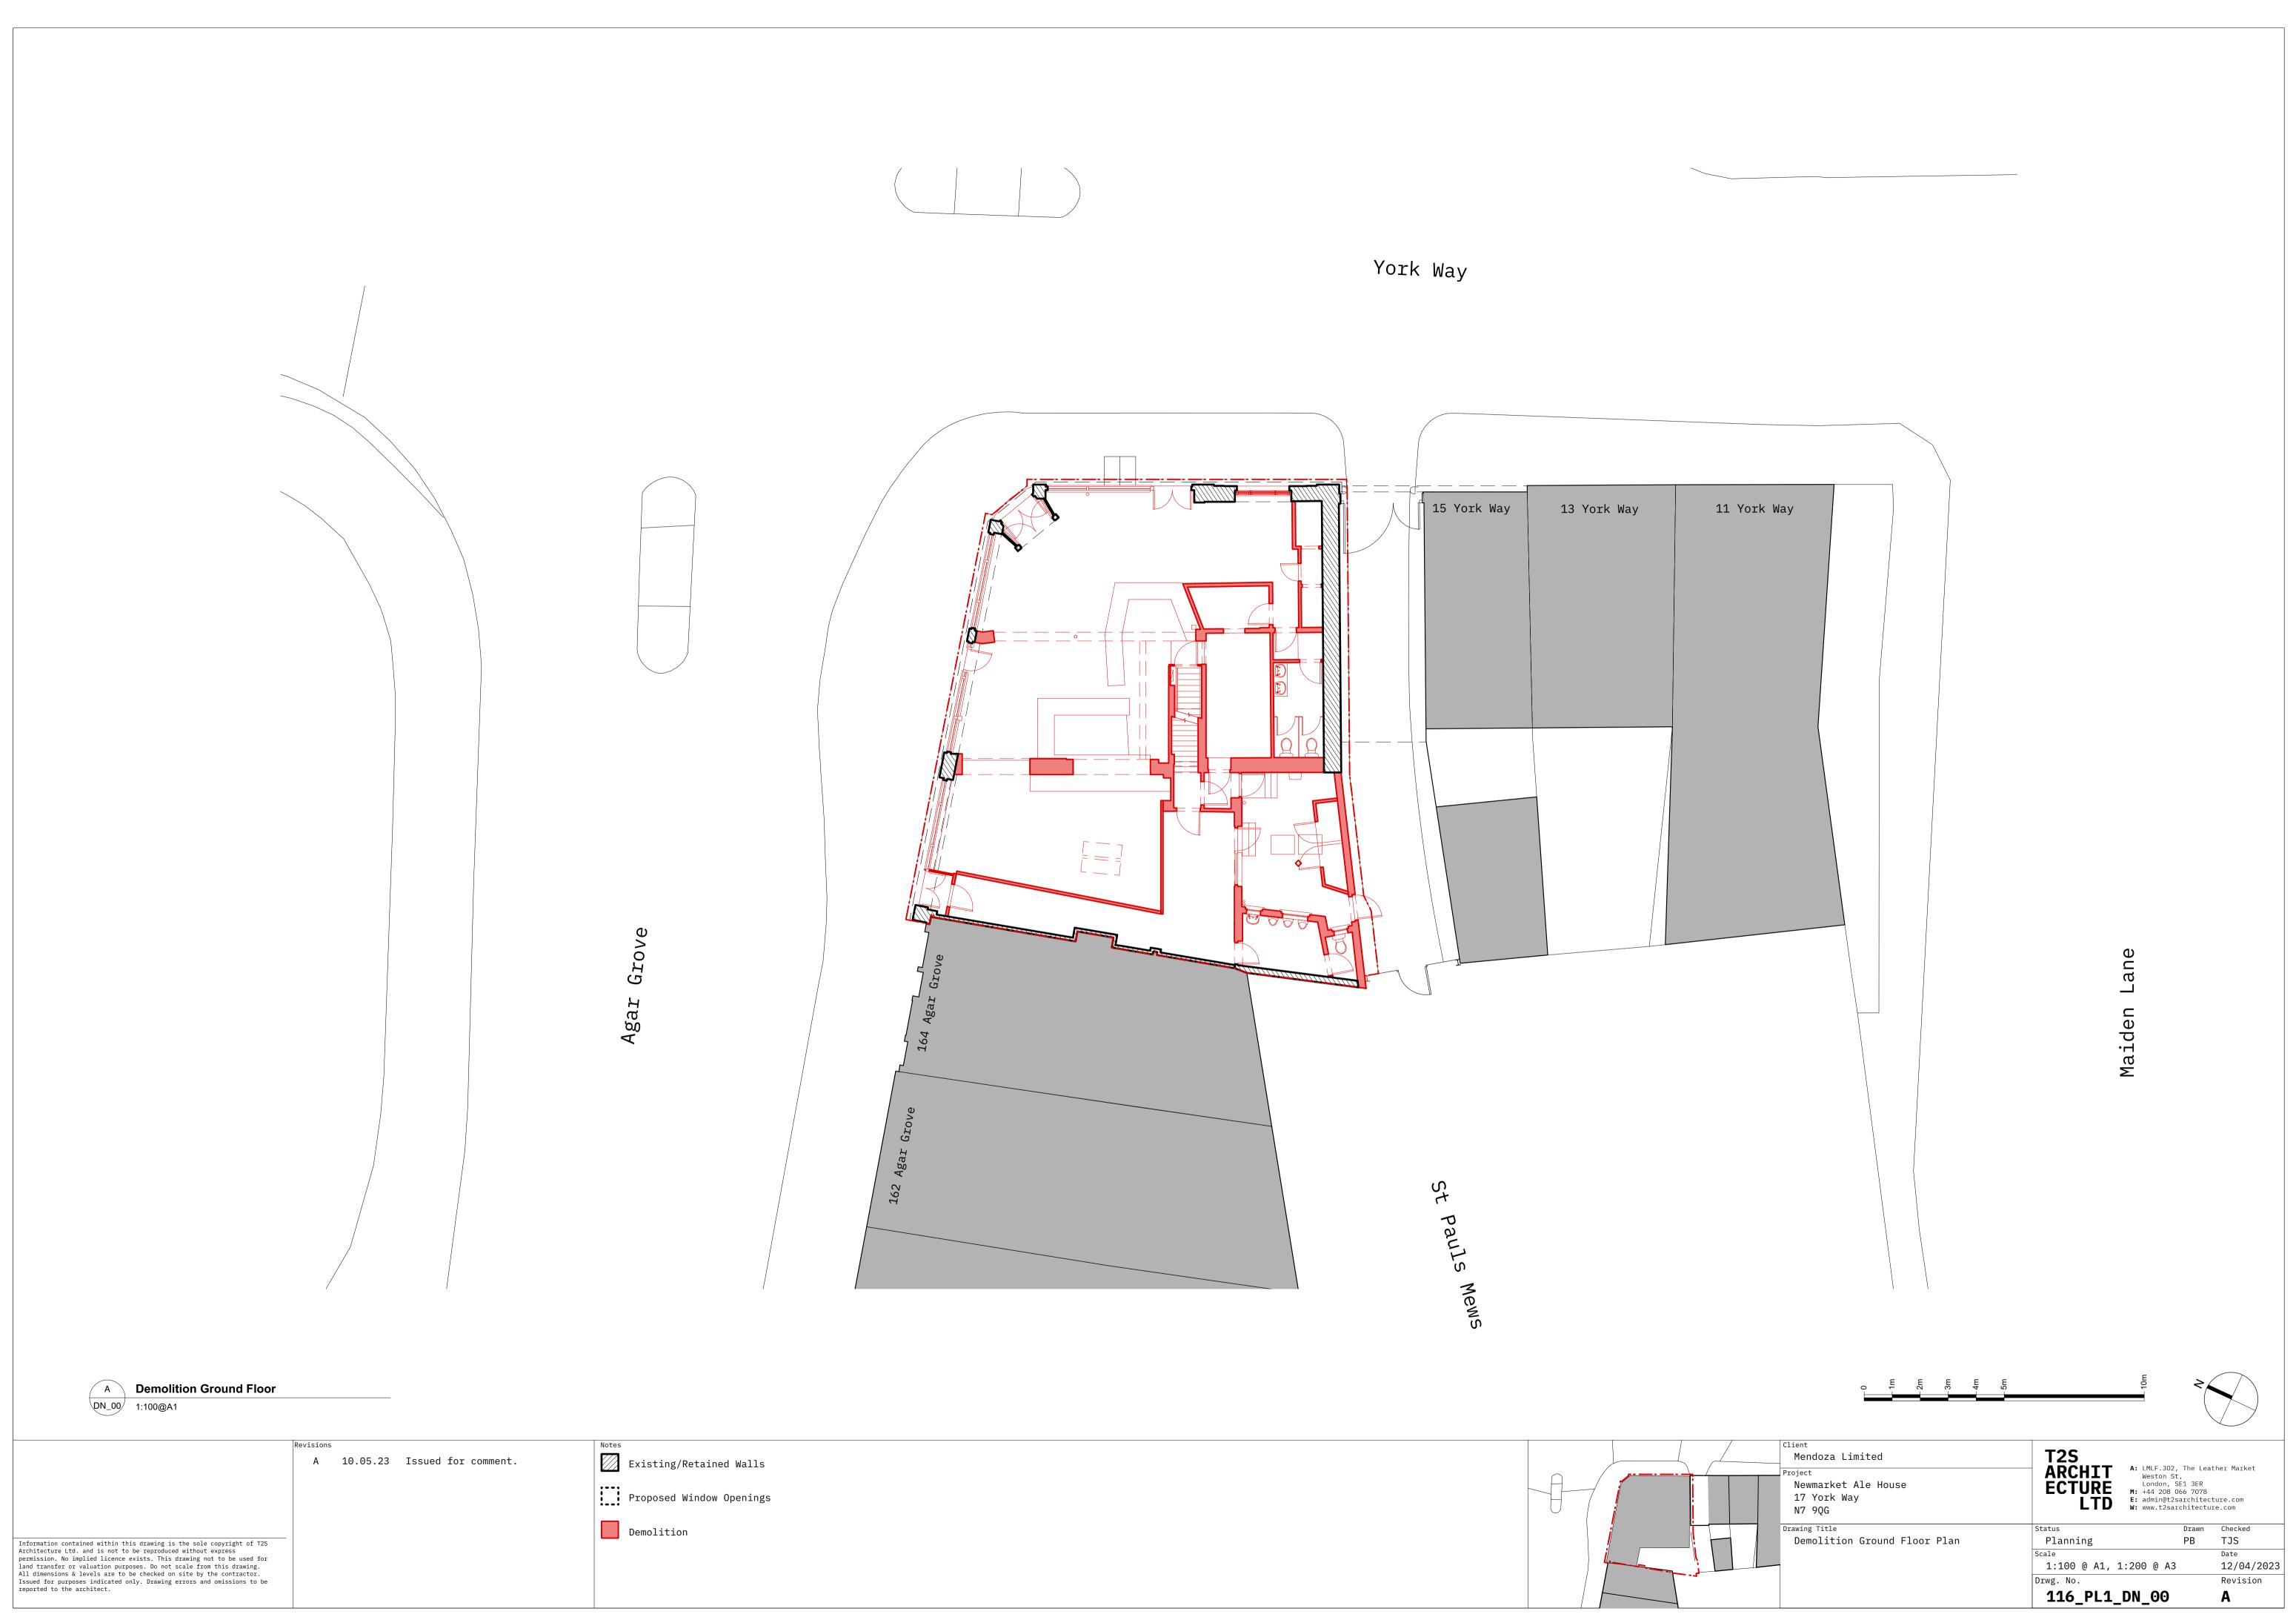

--|
| Project<br>Newmarket Ale House<br>17 York Way<br>N7 9QG | ECTURE M: +44 20      |       |                  |
| Drawing Title                                           | Status                | Drawn | Checked          |
| Demolition South Elevation                              | Planning              | PB    | TJS              |
|                                                         | Scale                 |       | Date             |
|                                                         | 1:50 @ A1, 1:100 @ A3 | 3     | 12/04/2023       |
|                                                         | Drwg. No.             |       | Revision         |
|                                                         | 116_PL1_DE_03         |       | В                |

0 0.5m 1.1m 2.5m

















| lo 164                                                                                                      | -0.5m<br>-1m | - 1.5m<br>- 2m | - 2.5m |                                                                                                         | 5m |                                                                   |        |
|-------------------------------------------------------------------------------------------------------------|--------------|----------------|--------|---------------------------------------------------------------------------------------------------------|----|-------------------------------------------------------------------|--------|
| Client<br>Mendoza Limi<br>Project<br>Newmarket Al<br>17 York Way<br>N7 9QG<br>Drawing Title<br>Demol