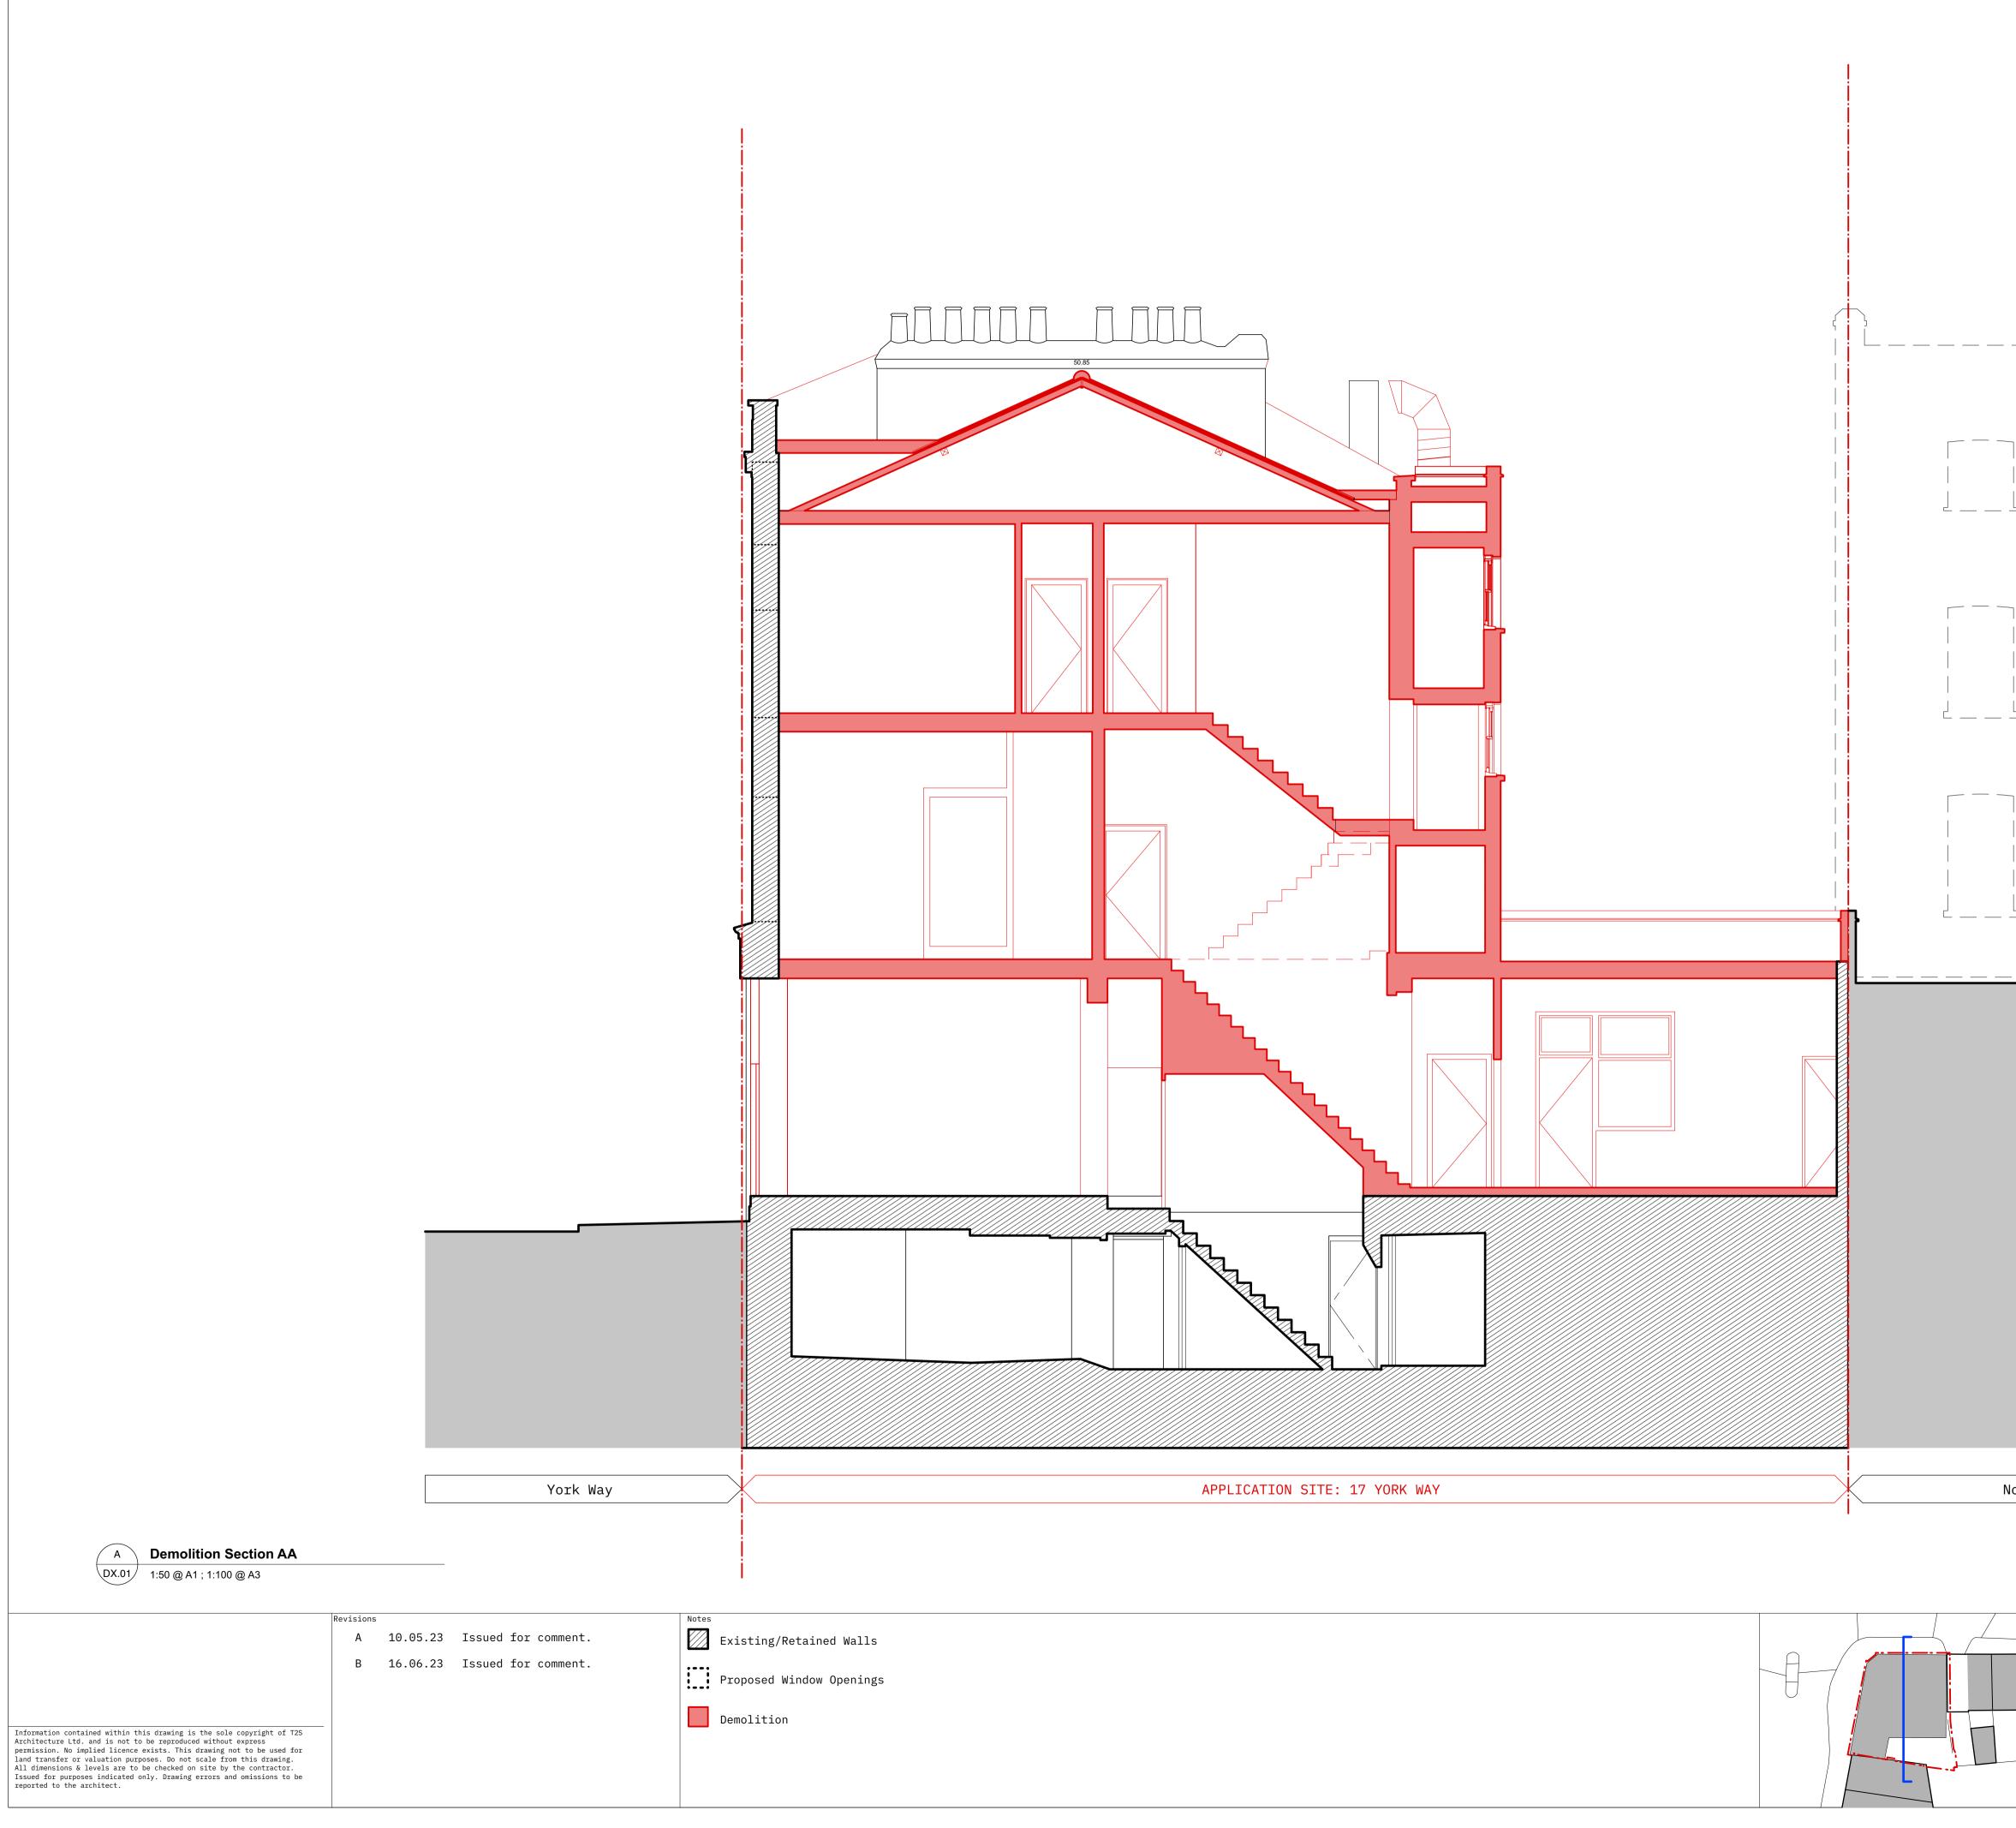

| Client<br>Mendoza Limited                               | T25                   |       | the set Manulast |
|---------------------------------------------------------|-----------------------|-------|------------------|
| Project<br>Newmarket Ale House<br>17 York Way<br>N7 9QG | ECTURE M: +44 20      |       |                  |
| Drawing Title                                           | Status                | Drawn | Checked          |
| Demolition South Elevation                              | Planning              | PB    | TJS              |
|                                                         | Scale                 |       | Date             |
|                                                         | 1:50 @ A1, 1:100 @ A3 | 3     | 12/04/2023       |
|                                                         | Drwg. No.             |       | Revision         |
|                                                         | 116_PL1_DE_03         |       | В                |