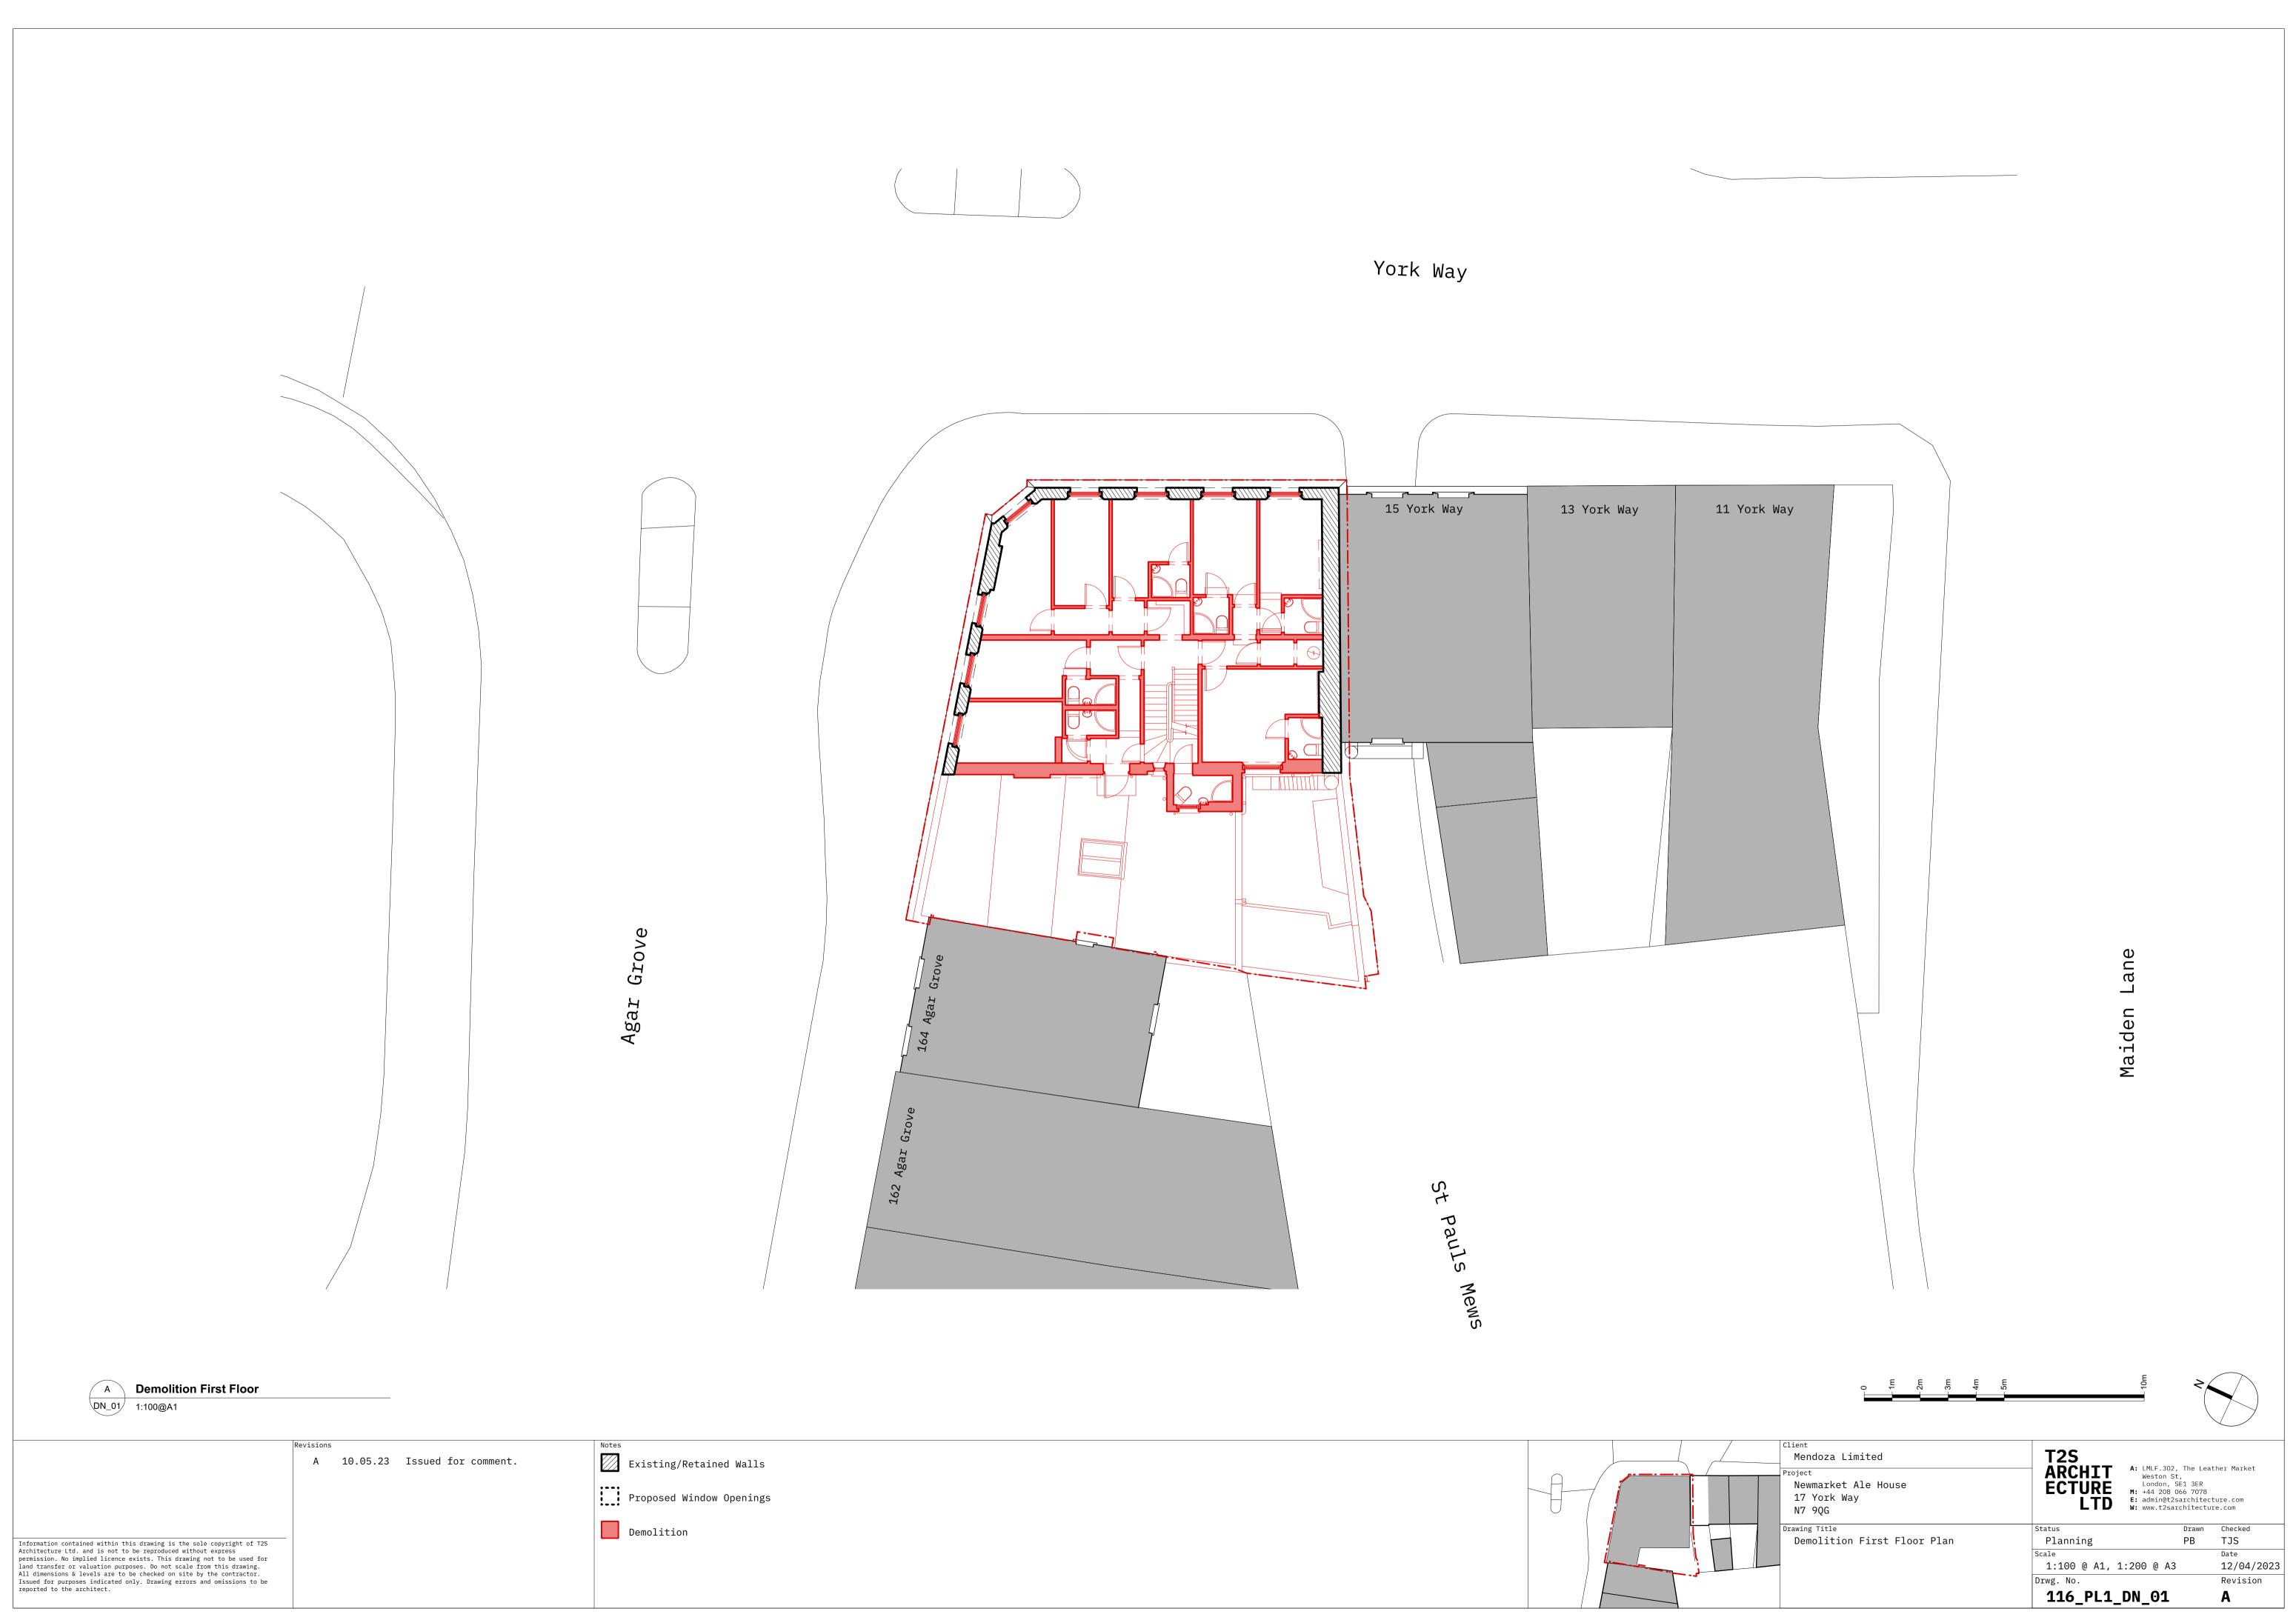

|
| Project<br>Newmarket Ale House<br>17 York Way<br>N7 9QG | ECTURE M: +44 20      |       |                  |
| Drawing Title                                           | Status                | Drawn | Checked          |
| Demolition South Elevation                              | Planning              | PB    | TJS              |
|                                                         | Scale                 |       | Date             |
|                                                         | 1:50 @ A1, 1:100 @ A3 | 3     | 12/04/2023       |
|                                                         | Drwg. No.             |       | Revision         |
|                                                         | 116_PL1_DE_03         |       | В                |

0 0.5m 1.1m 2.5m

















| lo 164                                                                                                      | -0.5m<br>-1m | - 1.5m<br>- 2m | - 2.5m |                                                                                                         | 5m |                                                                   |        |
|-------------------------------------------------------------------------------------------------------------|--------------|----------------|--------|---------------------------------------------------------------------------------------------------------|----|-------------------------------------------------------------------|--------|
| Client<br>Mendoza Limi<br>Project<br>Newmarket Al<br>17 York Way<br>N7 9QG<br>Drawing Title<br>Demolit