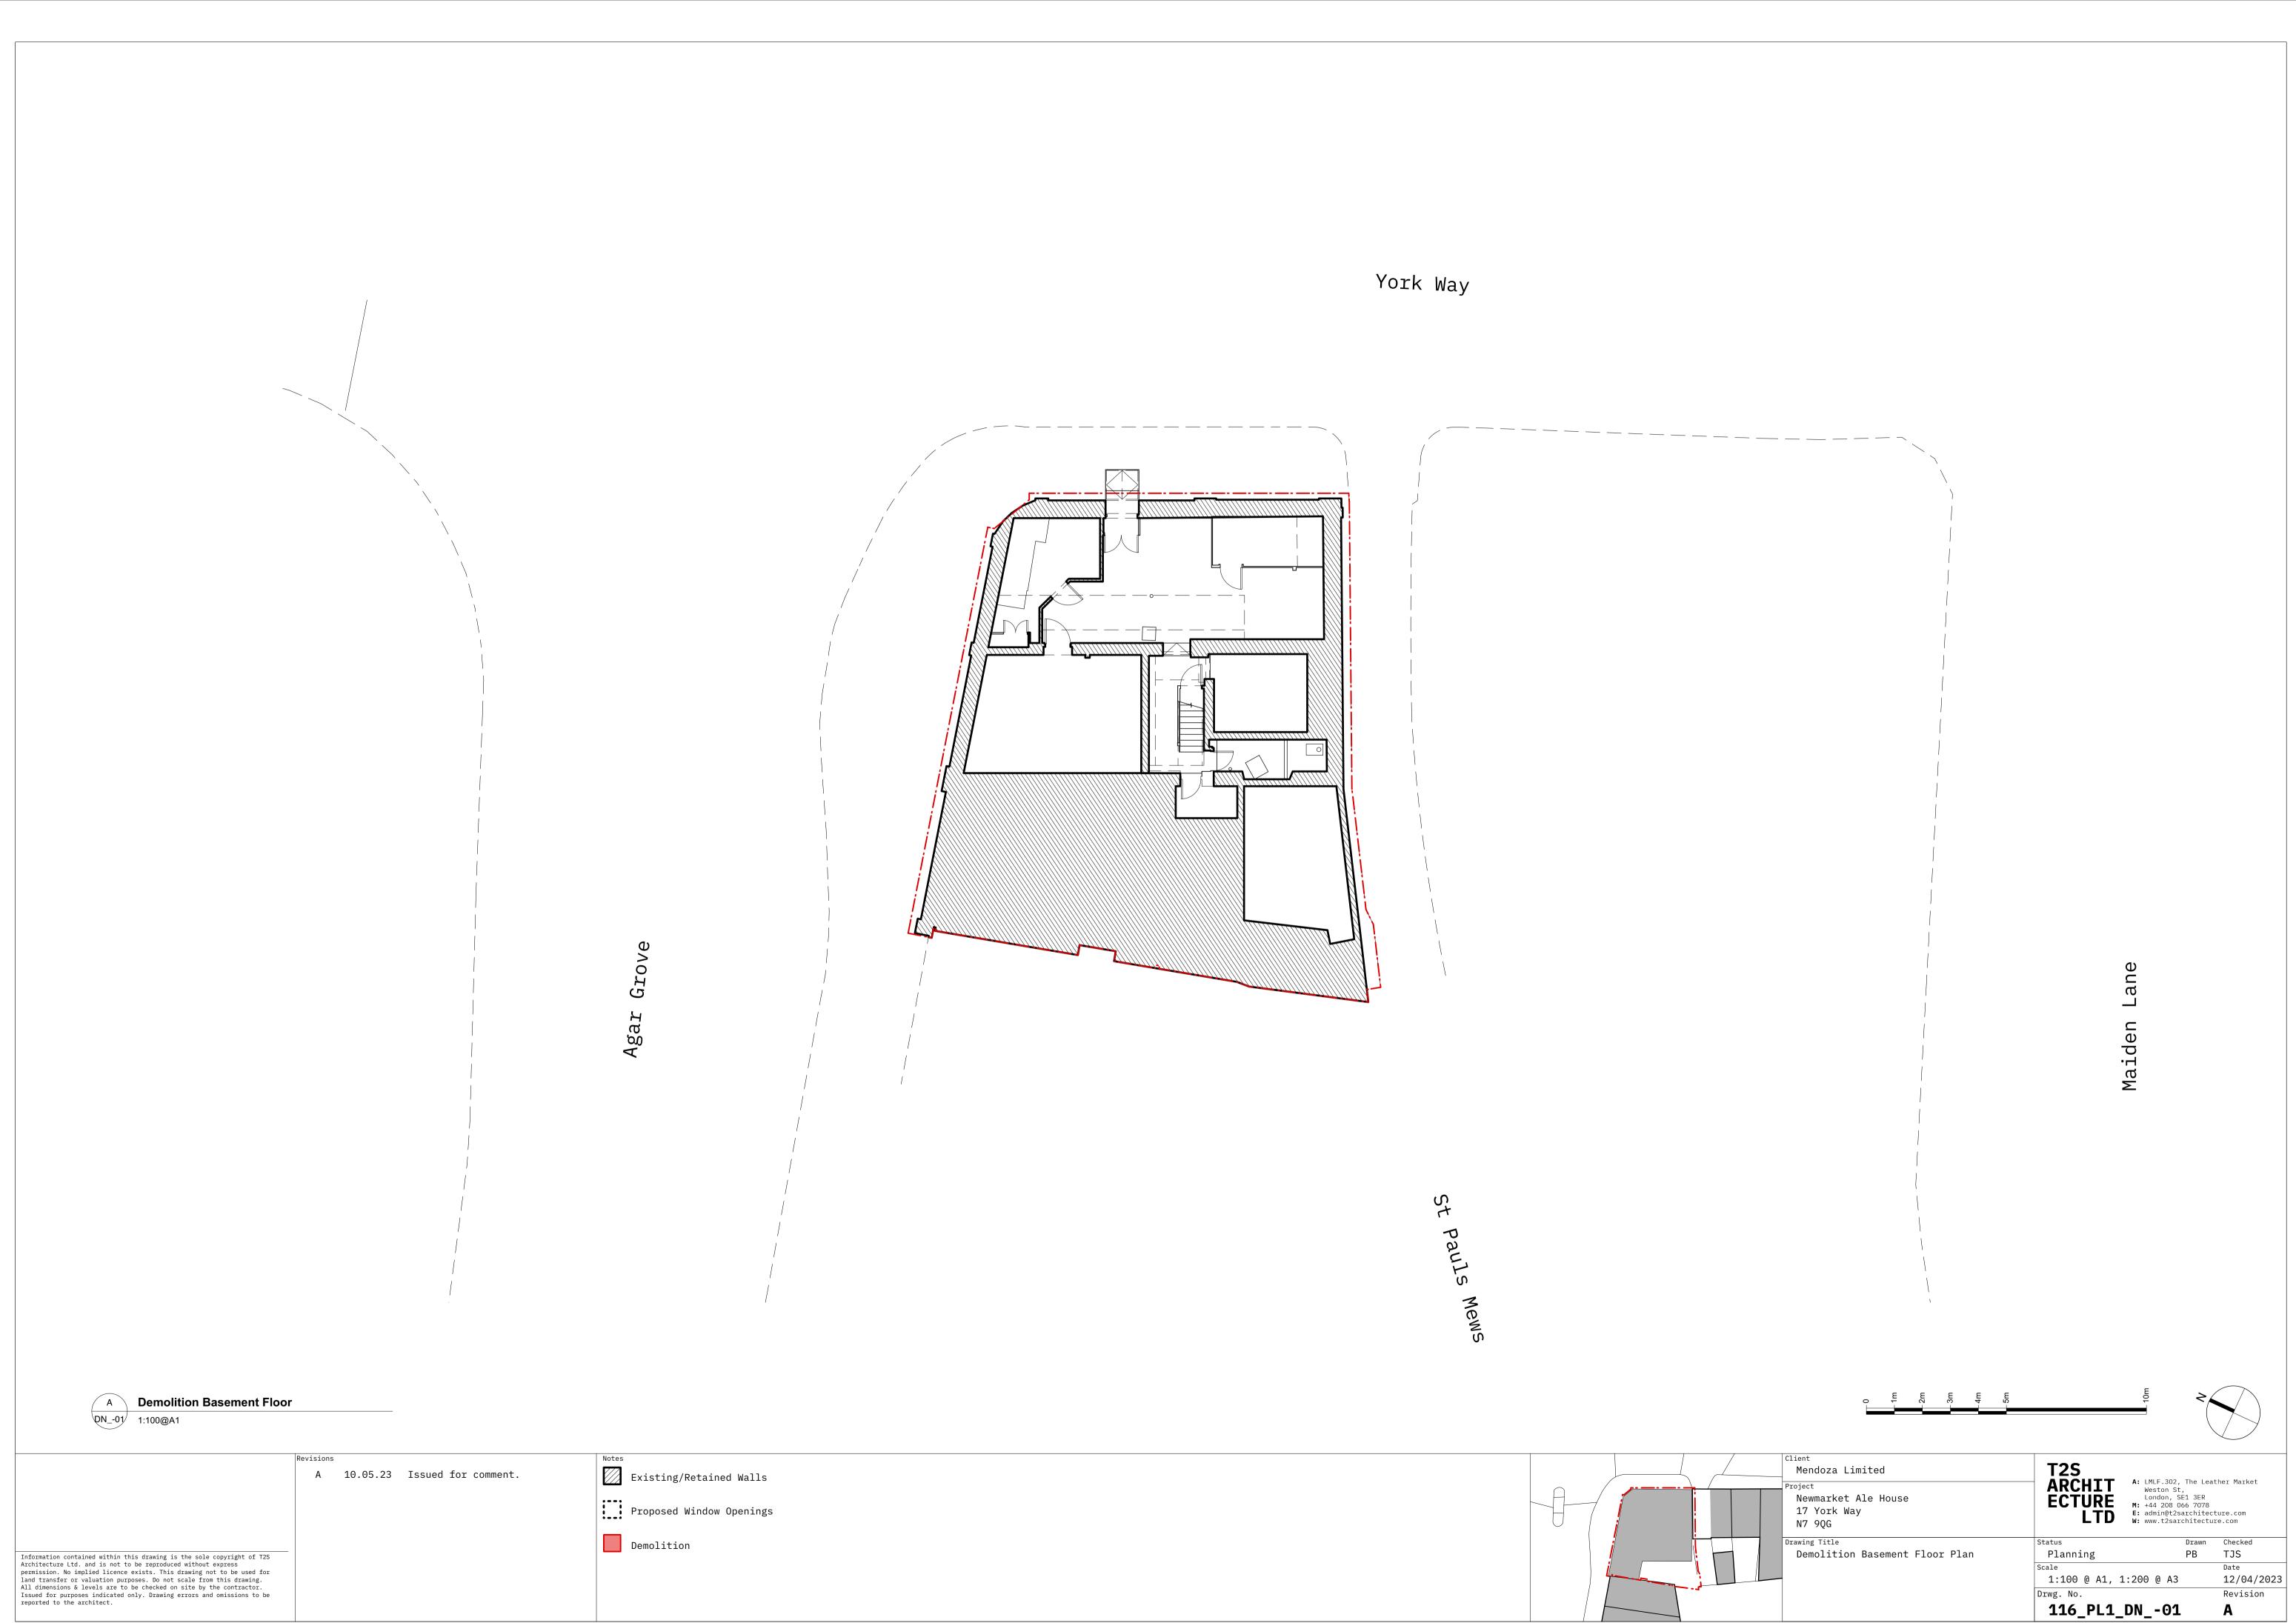

| Project<br>Newmarket Ale House<br>17 York Way<br>N7 9QG | ECTURE M: +44 20      |       |                  |
| Drawing Title                                           | Status                | Drawn | Checked          |
| Demolition South Elevation                              | Planning              | PB    | TJS              |
|                                                         | Scale                 |       | Date             |
|                                                         | 1:50 @ A1, 1:100 @ A3 | 3     | 12/04/2023       |
|                                                         | Drwg. No.             |       | Revision         |
|                                                         | 116_PL1_DE_03         |       | В                |

0 0.5m 1.1m 2.5m

















| lo 164                                                                                                      | -0.5m<br>-1m | - 1.5m<br>- 2m | - 2.5m |                                                                                                         | 5m |                                                                   |        |
|-------------------------------------------------------------------------------------------------------------|--------------|----------------|--------|---------------------------------------------------------------------------------------------------------|----|-------------------------------------------------------------------|--------|
| Client<br>Mendoza Limi<br>Project<br>Newmarket Al<br>17 York Way<br>N7 9QG<br>Drawing Title<br>Demolitio