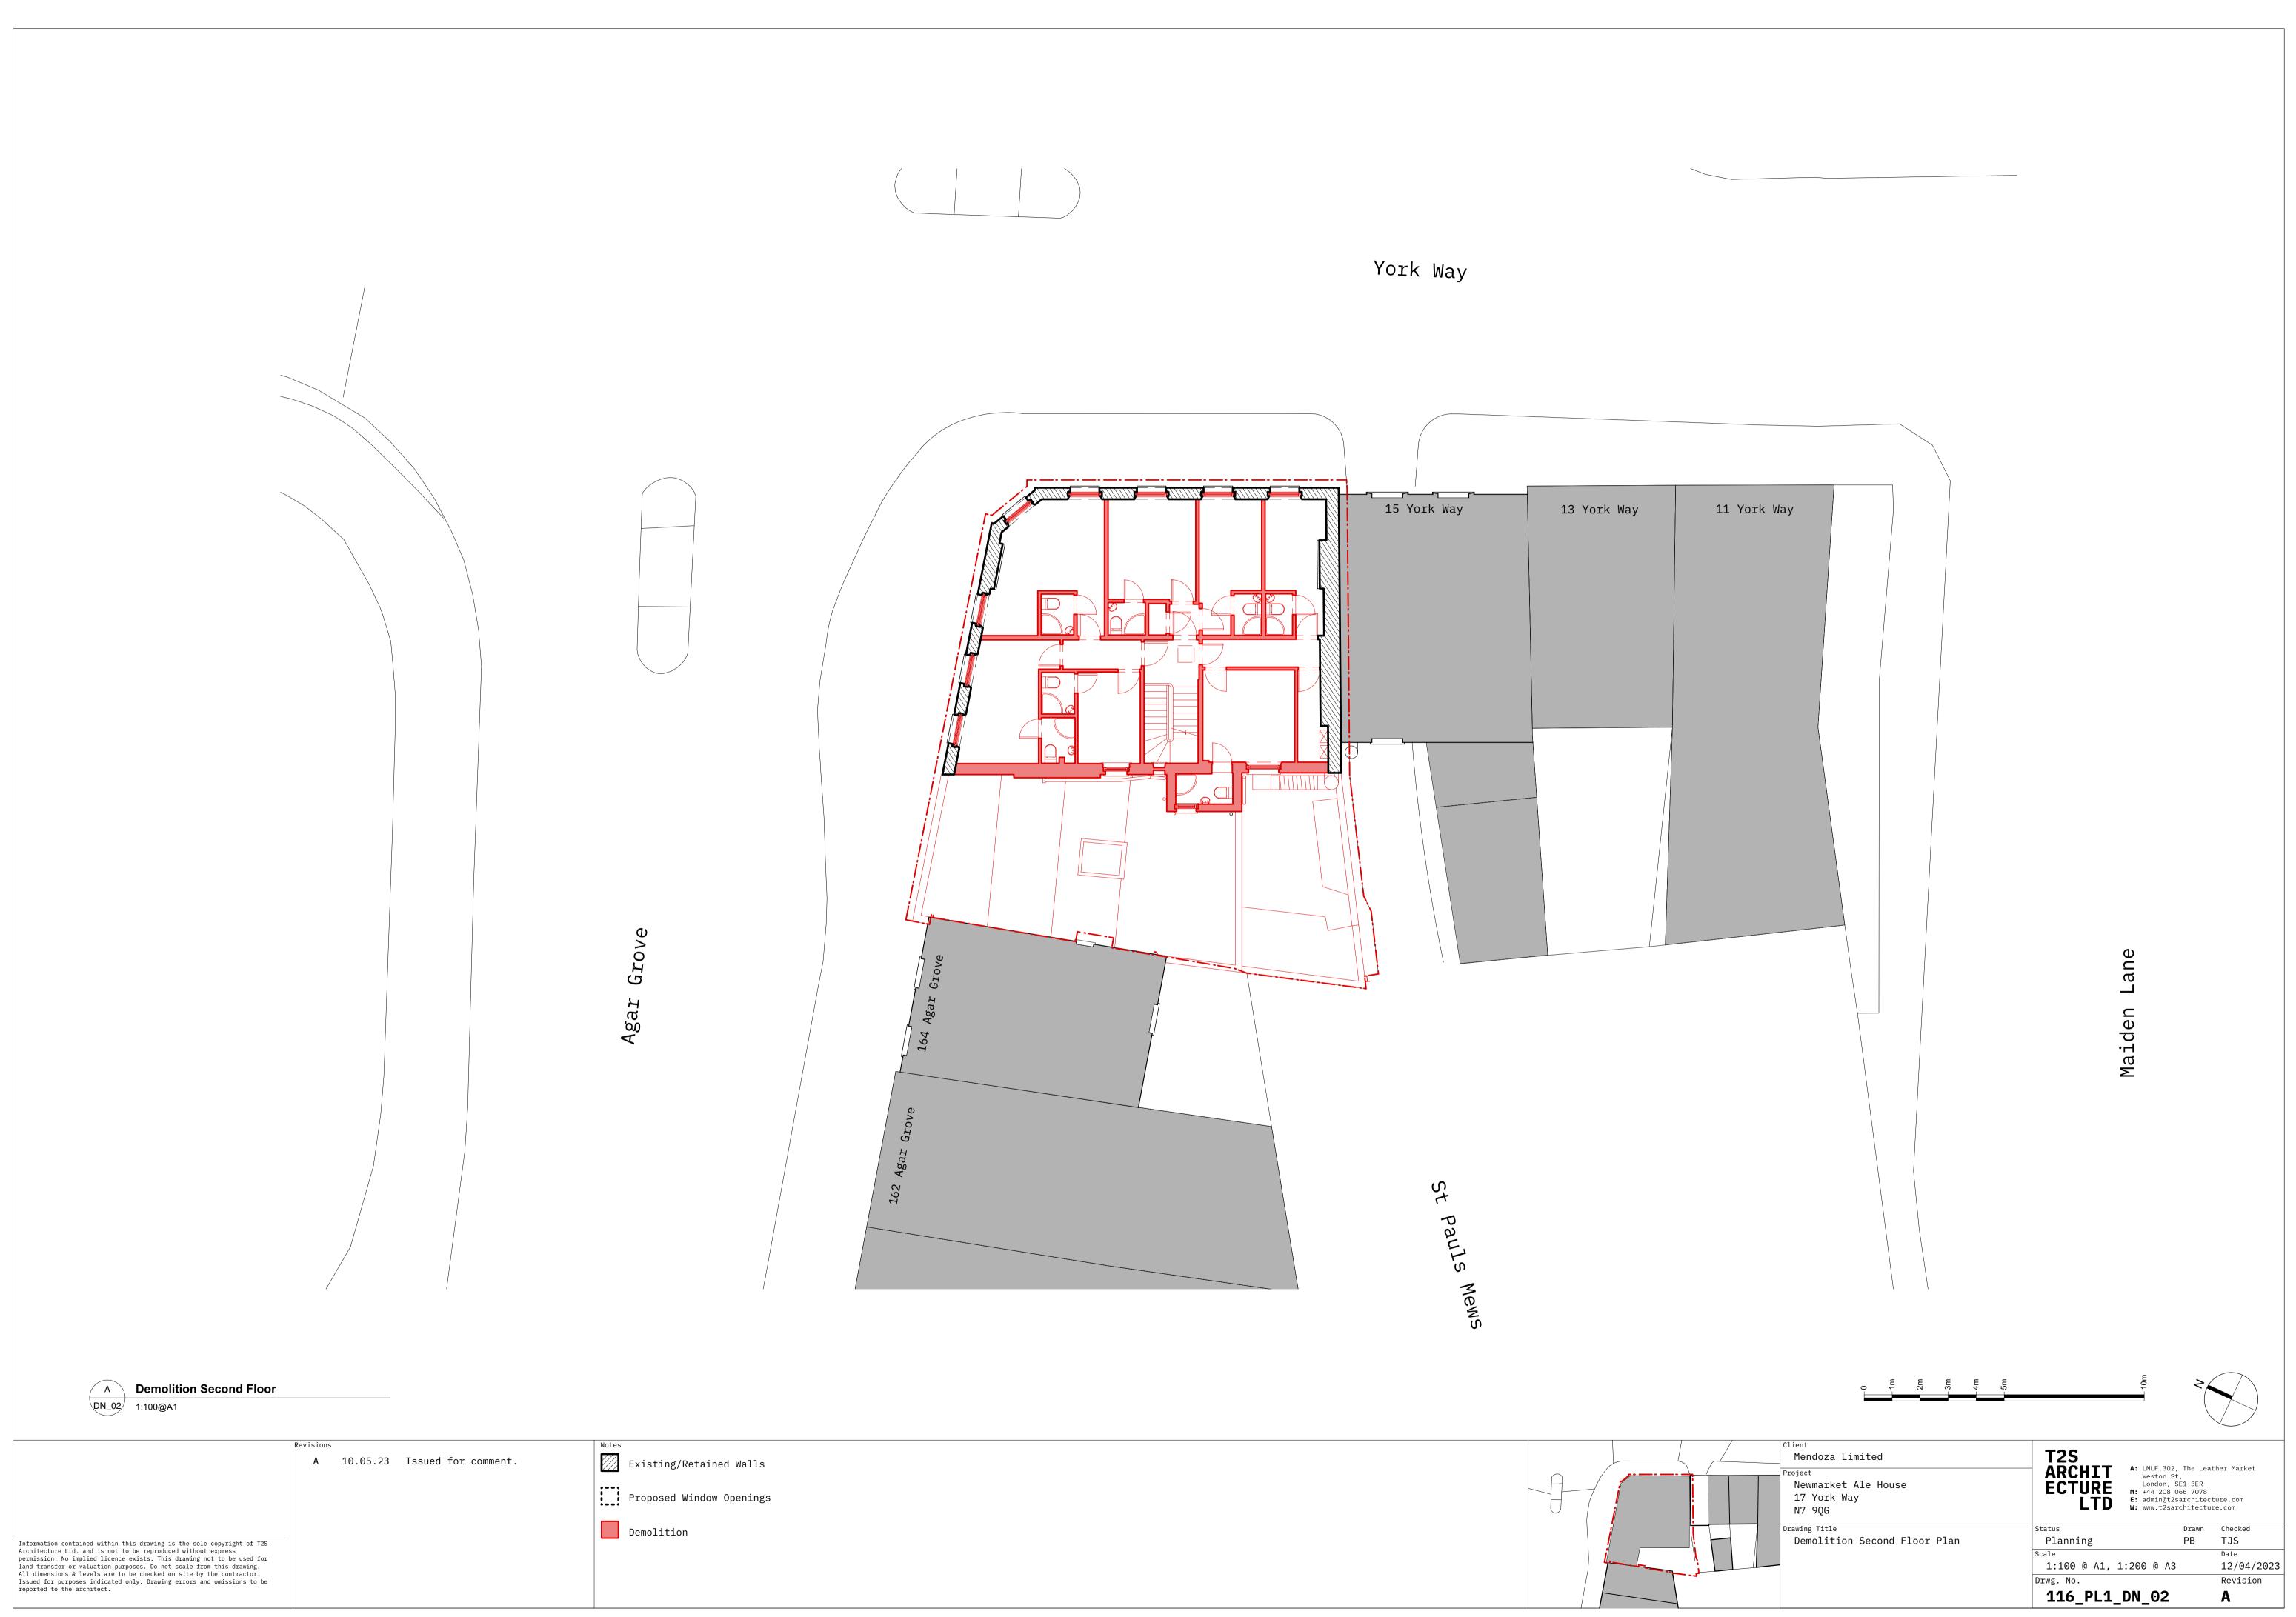

oject<br>Newmarket Ale House<br>17 York Way<br>N7 9QG | ECTURE M: +44 20      |       |                  |
| Drawing Title                                           | Status                | Drawn | Checked          |
| Demolition South Elevation                              | Planning              | PB    | TJS              |
|                                                         | Scale                 |       | Date             |
|                                                         | 1:50 @ A1, 1:100 @ A3 | 3     | 12/04/2023       |
|                                                         | Drwg. No.             |       | Revision         |
|                                                         | 116_PL1_DE_03         |       | В                |

0 0.5m 1.1m 2.5m

















| lo 164                                                                                                      | -0.5m<br>-1m | - 1.5m<br>- 2m | - 2.5m |                                                                                                         | 5m |                                                                   |        |
|-------------------------------------------------------------------------------------------------------------|--------------|----------------|--------|---------------------------------------------------------------------------------------------------------|----|-------------------------------------------------------------------|--------|
| Client<br>Mendoza Limi<br>Project<br>Newmarket Al<br>17 York Way<br>N7 9QG<br>Drawing Title<br>Demolition S