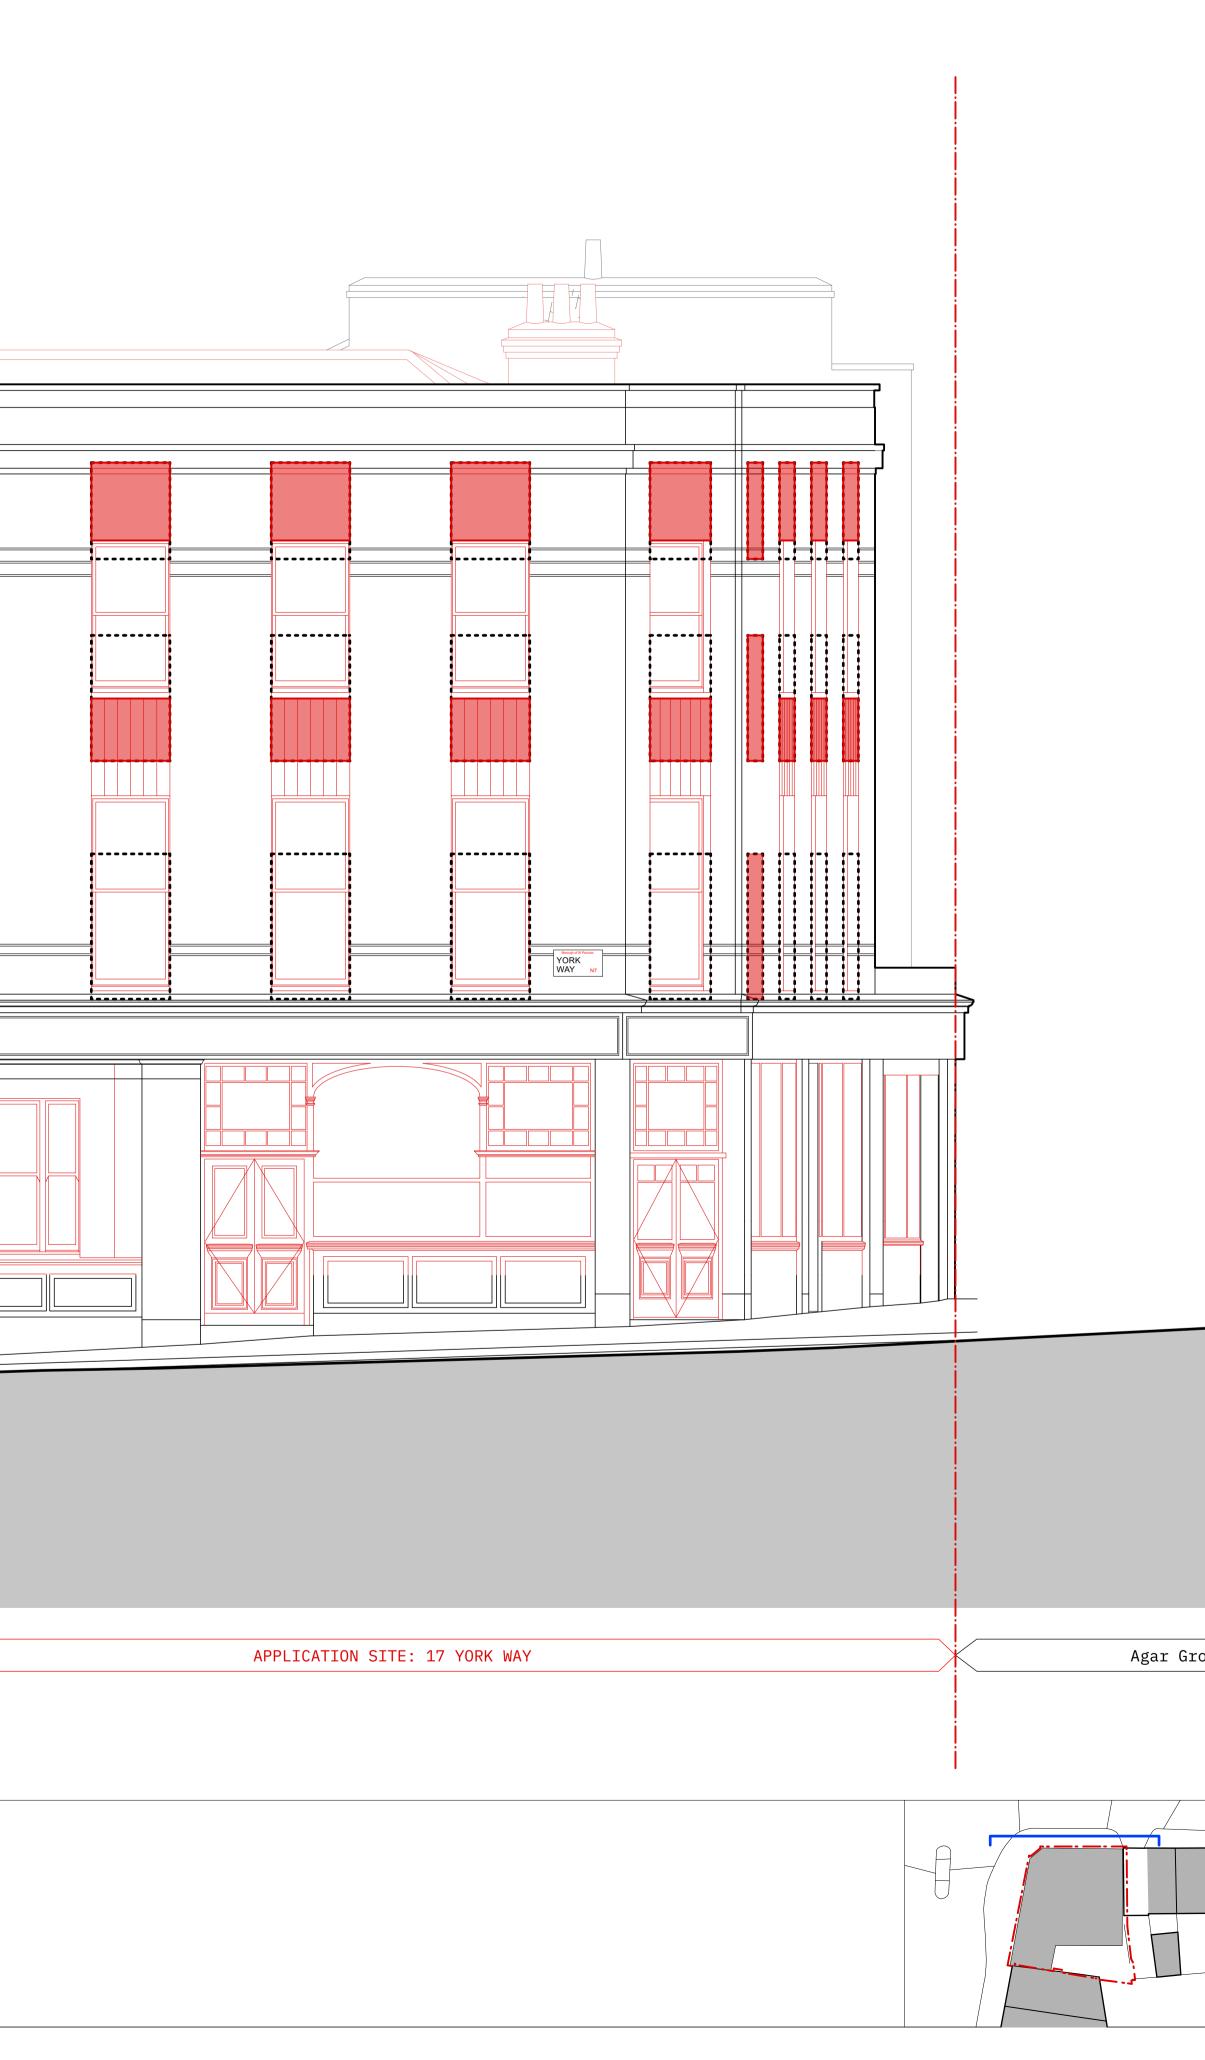

|                                                                                                                                                                                                                                                                                                                                                                                                                                                                           | TISH BAR                           |                                                          |  |
|---------------------------------------------------------------------------------------------------------------------------------------------------------------------------------------------------------------------------------------------------------------------------------------------------------------------------------------------------------------------------------------------------------------------------------------------------------------------------|------------------------------------|----------------------------------------------------------|--|
|                                                                                                                                                                                                                                                                                                                                                                                                                                                                           | No 15                              |                                                          |  |
| A Demolition East Elevation<br>DE.02 1:50 @ A1 ; 1:100 @ A3                                                                                                                                                                                                                                                                                                                                                                                                               |                                    |                                                          |  |
| Information contained within this drawing is the sole copyright of T2S<br>Architecture Ltd. and is not to be reproduced without express<br>permission. No implied licence exists. This drawing not to be used for<br>land transfer or valuation purposes. Do not scale from this drawing.<br>All dimensions & levels are to be checked on site by the contractor.<br>Issued for purposes indicated only. Drawing errors and omissions to be<br>reported to the architect. | ed for comment.<br>ed for comment. | Notes<br>Existing/Retain<br>Proposed Winds<br>Demolition |  |

| 9                |                      |            |     |      |      |                                |                                                                                        |                                        |             |
|------------------|----------------------|------------|-----|------|------|--------------------------------|----------------------------------------------------------------------------------------|----------------------------------------|-------------|
|                  |                      | 0.5m<br>1m | .5m | 2m   | 2.5m |                                | ۶                                                                                      |                                        |             |
|                  | 0                    | 0.1        |     | - 2r | -2.  |                                | 5m                                                                                     |                                        |             |
| Client           | oza Limite           | d          |     |      |      | T2S                            |                                                                                        |                                        |             |
| Project<br>Newma | arket Ale<br>ork Way |            |     |      |      | T2S<br>ARCHIT<br>ECTURE<br>LTD | A: LMLF.302,<br>Weston St<br>London, S<br>M: +44 208 C<br>E: admin@t2s<br>W: www.t2sar | 5,<br>SE1 3ER<br>S66 7078<br>Sarchitec | ture.com    |
| Drawing T        |                      |            |     |      |      | Status                         |                                                                                        | Drawn                                  | Checked     |
| Demo             | lition Eas           | t Elevati  | on  |      |      | Planning<br>Scale              |                                                                                        | PB                                     | TJS<br>Date |
|                  |                      |            |     |      |      | 1:50 @ A1, 1                   | :100 @ A3                                                                              |                                        | 12/04/202   |
|                  |                      |            |     |      |      | Drwg. No.                      |                                                                                        |                                        | Revision    |
|                  |                      |            |     |      |      | 116_PL1_                       | DE 02                                                                                  |                                        | В           |