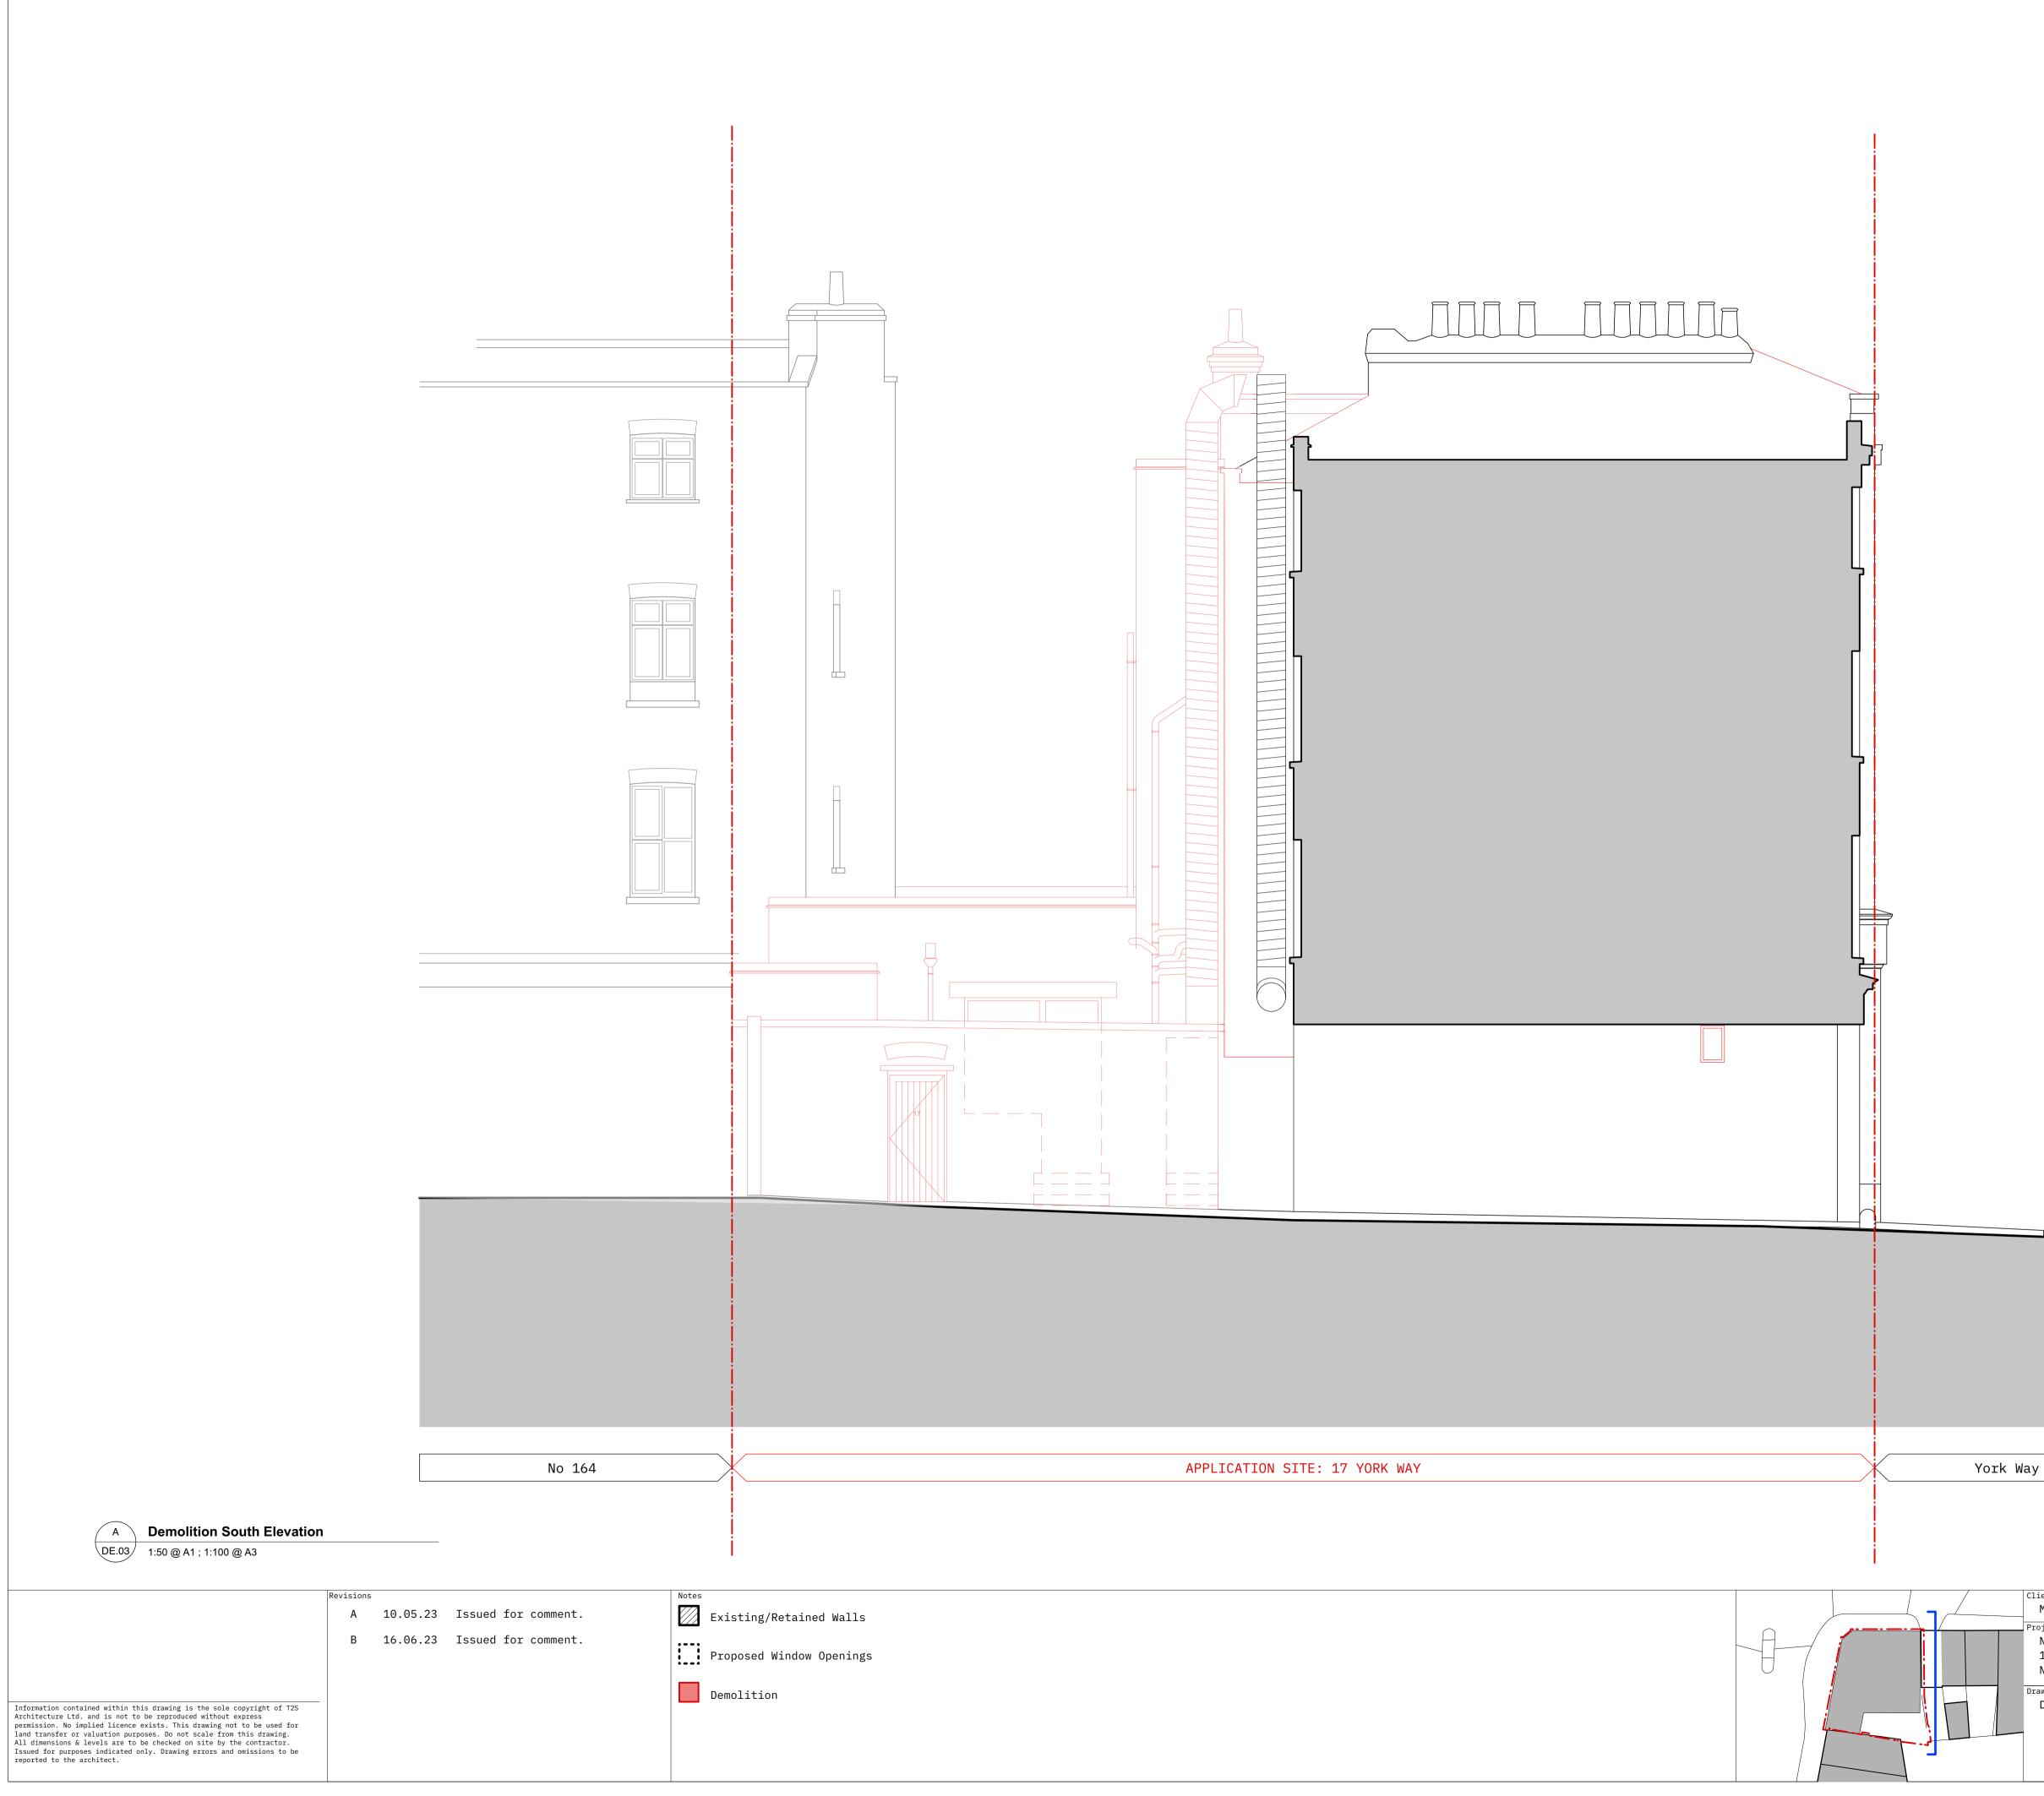

| Client<br>Mendoza Limited                               | T25                   |       | the set Manulast |
|---------------------------------------------------------|-----------------------|-------|------------------|
| Project<br>Newmarket Ale House<br>17 York Way<br>N7 9QG | ECTURE M: +44 20      |       |                  |
| Drawing Title                                           | Status                | Drawn | Checked          |
| Demolition South Elevation                              | Planning              | PB    | TJS              |
|                                                         | Scale                 |       | Date             |
|                                                         | 1:50 @ A1, 1:100 @ A3 | 3     | 12/04/2023       |
|                                                         | Drwg. No.             |       | Revision         |
|                                                         | 116_PL1_DE_03         |       | В                |

0 0.5m 1.1m 2.5m

| lo 164                                                                                                      | -0.5m<br>-1m | - 1.5m<br>- 2m | - 2.5m |                                                                                                         | 5m |                                                                   |        |
|-------------------------------------------------------------------------------------------------------------|--------------|----------------|--------|---------------------------------------------------------------------------------------------------------|----|-------------------------------------------------------------------|--------|
| Client<br>Mendoza Limi<br>Project<br>Newmarket Al<br>17 York Way<br>N7 9QG<br>Drawing Title<br>Demolition S | e House      |                | S      | T2S<br>ARCHIT<br>ECTURE<br>LTD<br>Status<br>Planning<br>Scale<br>1:50 @ A1, 1:<br>Drwg. No.<br>116_PL1_ |    | ,<br>E1 3ER<br>66 7078<br>architectu<br>chitecture<br>Drawn<br>PB | re.com |