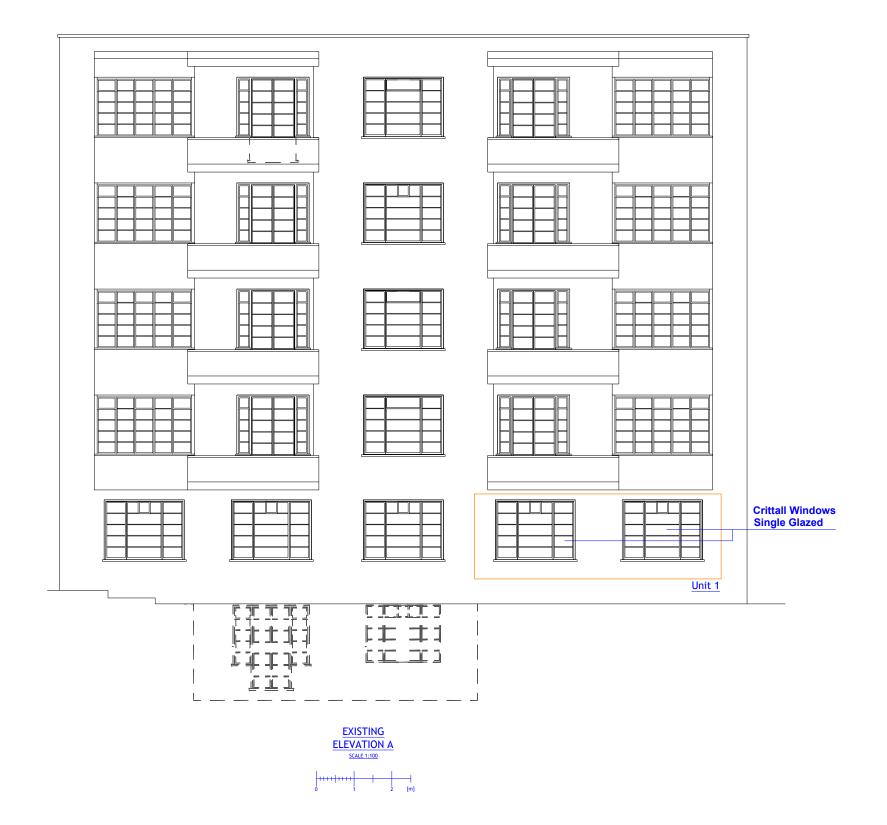

### DRAWING TITLE

Existing elevation A

### PROJECT ADDRESS

Kingswood Court, 48 West End Lane, London, NW6 4SX

| SCALE          | DRAWN BY   |
|----------------|------------|
| 1:100 at A3    | AB         |
| DATE           | CHECKED BY |
| September 2023 | DD         |
|                |            |