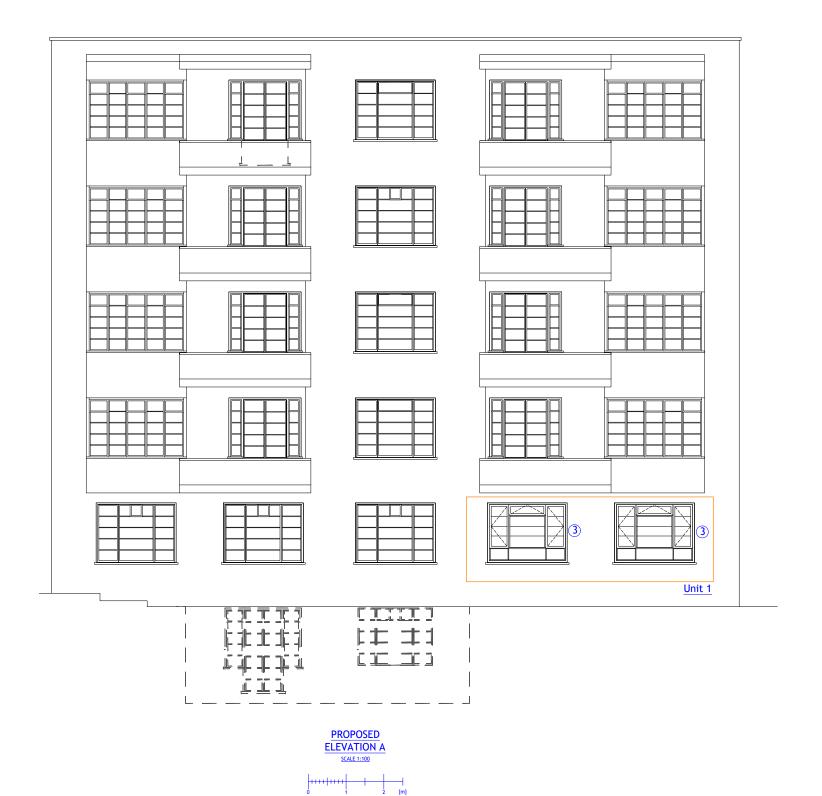

### DRAWING TITLE

Proposed elevation A

### PROJECT ADDRESS

Kingswood Court, 48 West End Lane, London, NW6 4SX

| SCALE          | DRAWN BY   |
|----------------|------------|
| 1:100 at A3    | AB         |
| DATE           | CHECKED BY |
| September 2023 | DD         |
|                |            |