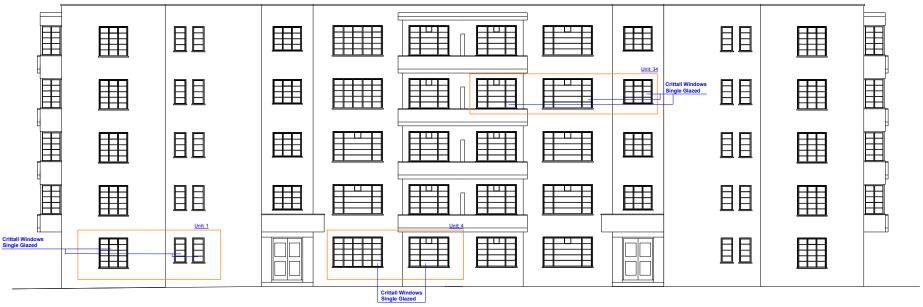

### DRAWING TITLE

Existing elevation A

### PROJECT ADDRESS

Kingswood Court, 48 West End Lane, London, NW6 4SX

| SCALE          | DRAWN BY   |
|----------------|------------|
| 1:100 at A3    | AB         |
| DATE           | CHECKED BY |
| September 2023 | DD         |
|                |            |