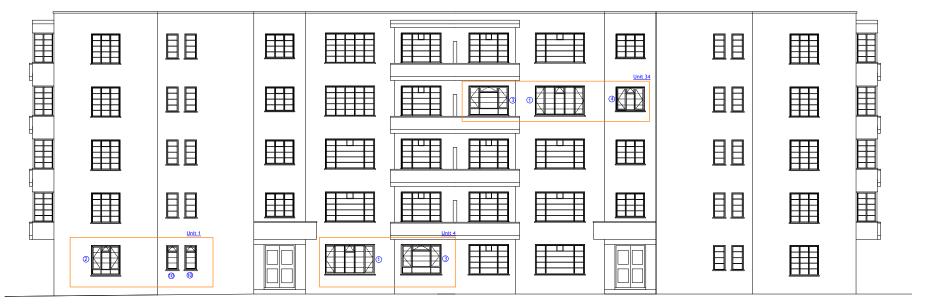

### DRAWING TITLE

Window and door schedule

### PROJECT ADDRESS

Kingswood Court, 48 West End Lane, London, NW6 4SX

| SCALE          | DRAWN BY   |
|----------------|------------|
| 1:50 at A3     | AB         |
| DATE           | CHECKED BY |
| September 2023 | DD         |
|                |            |