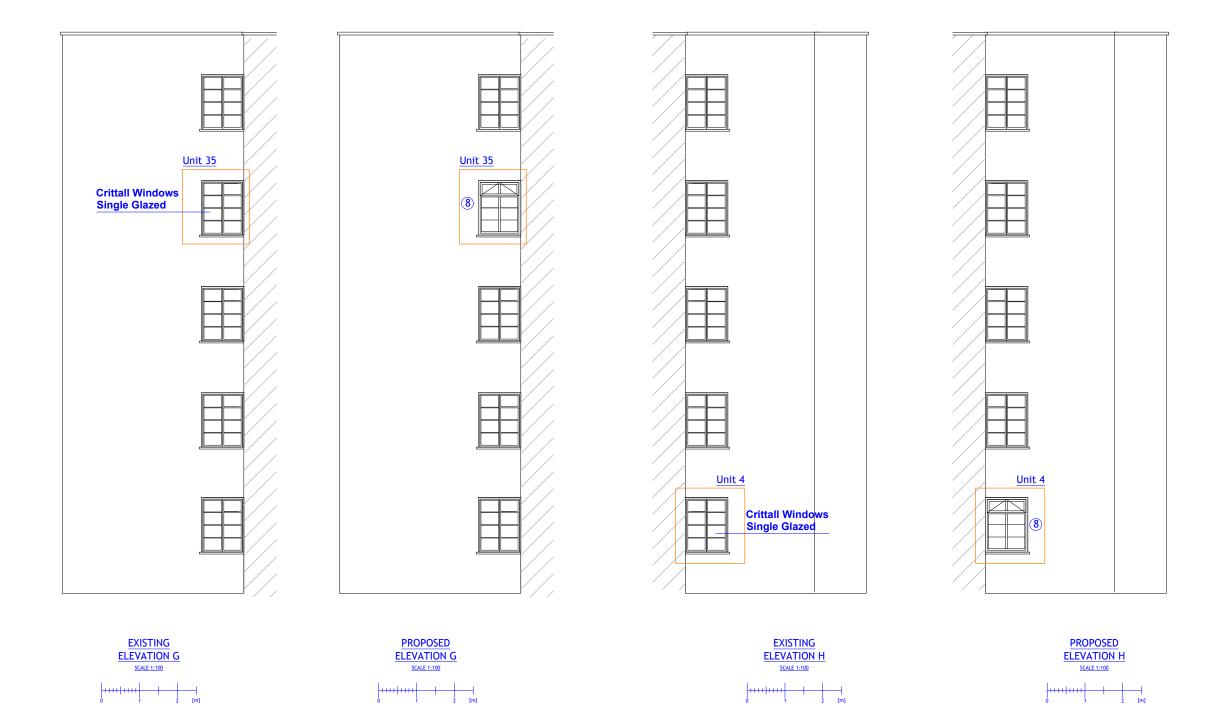

g and proposed elevation E

### PROJECT ADDRESS

Kingswood Court, 48 West End Lane, London, NW6 4SX

| SCALE          | DRAWN BY   |
|----------------|------------|
| 1:200 at A3    | AB         |
| DATE           | CHECKED BY |
|                |            |
| September 2023 | DD         |











| Date |
|------|
|      |
|      |
|      |
|      |
|      |

### NOTES:

All dimensions are to be checked and verified on site prior to construction.

### STATUS

Planning

### DRAWING TITLE

Existing and proposed elevation F

### PROJECT ADDRESS

Kingswood Court, 48 West End Lane, London, NW6 4SX

| SCALE          | DRAWN BY   |
|----------------|------------|
| 1:100 at A3    | AB         |
| DATE           | CHECKED BY |
|                |            |
| September 2023 | DD         |





| REVISION |       |      |  |
|----------|-------|------|--|
| Rev      | Notes | Date |  |
|          |       |      |  |
|          |       |      |  |
|          |       |      |  |
|          |       |      |  |
|          |       |      |  |

### NOTES:

All dimensions are to be checked and verified on site prior to construction.

### STATUS

Planning

### DRAWING TITLE

Existing and proposed elevation G and H

### PROJECT ADDRESS

Kingswood Court, 48 West End Lane, London, NW6 4SX

| SCALE          | DRAWN BY   |
|----------------|------------|
| 1:100 at A3    | AB         |
| DATE           | CHECKED BY |
| September 2023 | DD         |
|                |            |







| REVI | REVISION |                     |  |
|------|----------|---------------------|--|
| Rev  | Note