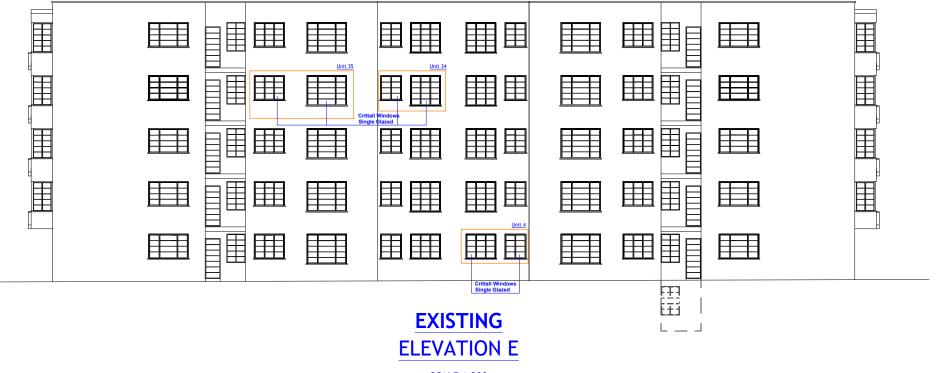

--|
| 1:100 at A3    | AB         |
| DATE           | CHECKED BY |
|                |            |
| September 2023 | DD         |











| REVISION |       |      |
|----------|-------|------|
| Rev      | Notes | Date |
|          |       |      |
|          |       |      |
|          |       |      |
|          |       |      |
|          |       |      |

### NOTES:

All dimensions are to be checked and verified on site prior to construction.

### STATUS

Planning

### DRAWING TITLE

Existing and proposed elevation D

### PROJECT ADDRESS

Kingswood Court, 48 West End Lane, London, NW6 4SX

| SCALE          | DRAWN BY   |
|----------------|------------|
| 1:100 at A3    | AB         |
| DATE           | CHECKED BY |
| September 2023 | DD         |
|                |            |



**SCALE 1:200** 





**SCALE 1:200** 

0 1 2 3 4 5 6 7 8 9 10[m]



| REVISION |       |      |
|----------|-------|------|
| Rev      | Notes | Date |
|          |       |      |
|          |       |      |
|          |       |      |
|          |       |      |
|          |       |      |

### NOTES:

All dimensions are to be checked and verified on site prior to construction.

### STATUS

Planning

### DRAWING TITLE

Existing and proposed elevation E

### PROJECT ADDRESS

Kingswood Court, 48 West End Lane, London, NW6 4SX

| SCALE          | DRAWN BY   |
|----------------|------------|
| 1:200 at A3    | AB         |
| DATE           | CHECKED BY |
|                |            |
| September 2023 | DD         |











| Date |
|------|
|      |
|      |
|      |
|      |
|      |