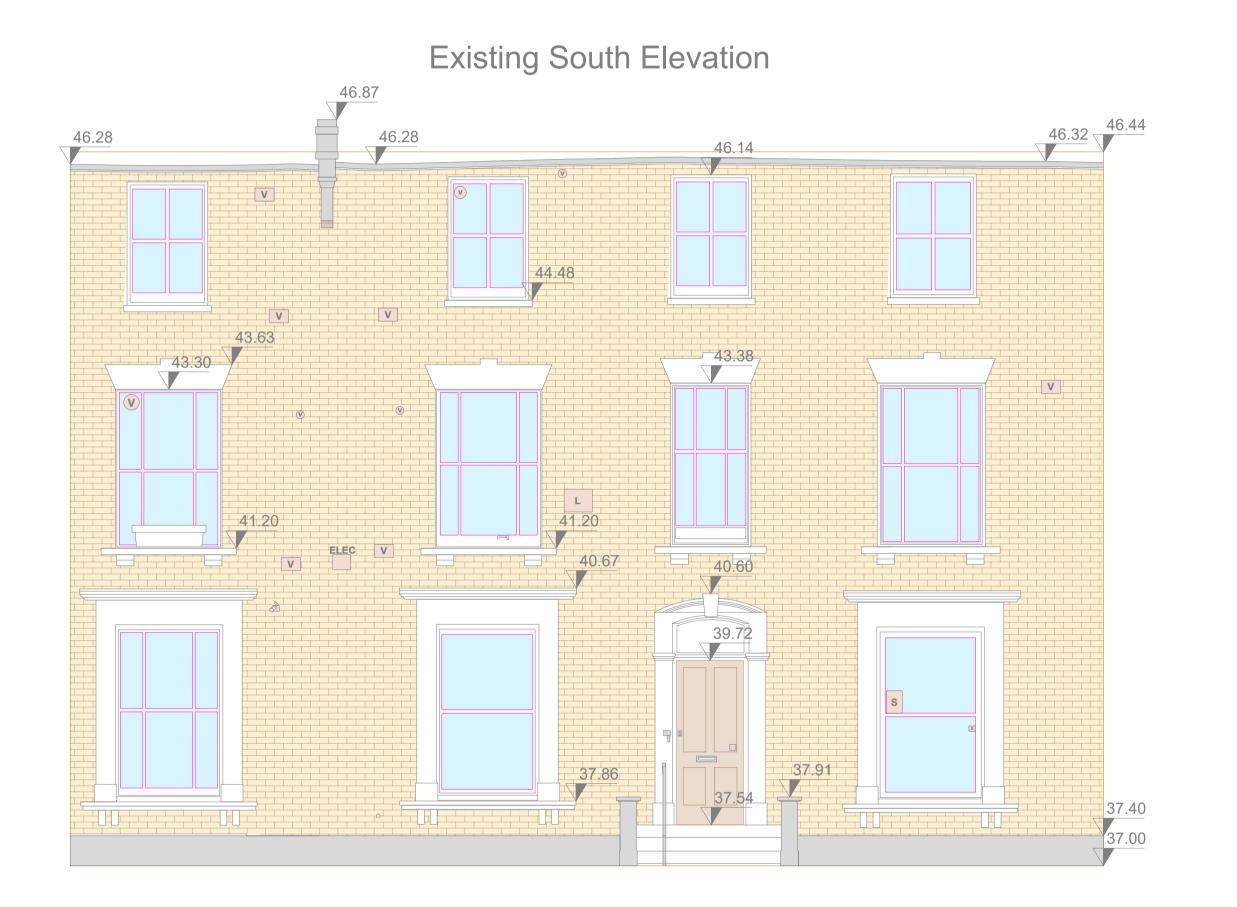

**Datum 34.00** 

**Datum 34.00** 

LB LETTER BOX

Elevation Survey Notes:

Elevation Survey Notes:

1. Survey undertaken to accuracies stipulated as per band E within the RICS guidance note for Measured Surveys of Land, Buildings and Utilities, 3rd edition
2. Dalcour Maclaren have undertaken this survey as per the original instruction and accept no liability for any inaccuracy of the report/plan beyond these specified tolerances, scales or accuracies, or for any matters resulting from their use for purposes other than that stated in the instruction.
3. Survey data is contained to the area specified/provided, all reasonable efforts were made to obtain all data but obstructed areas or areas with no access were not surveyed and are highlighted on plans
4. All survey data is recorded to a local grid and arbitrary datum of 37m
5. Elevation details have been measured using Laser Scanning technology, only detail that can be captured from the Laser Scanner location at ground level is shown. Where indicated, detail will indicative
6. Dimensions should not be scaled. All dimensions should be checked on site before any works commence.
7. The information contained in this document is confidential and protected by copyright. The use, copyrigh of disclosure to a third party, either wholly or in part, except with the written permission of, and in the manner prescribed by Dalcour Maclaren constitutes an infringement of copyright.
8. Information provided should not be altered or modified in any way. It should not be used for any purpose other than for which it was intended and should not be issued to other parties without prior agreement of Dalcour Maclaren.