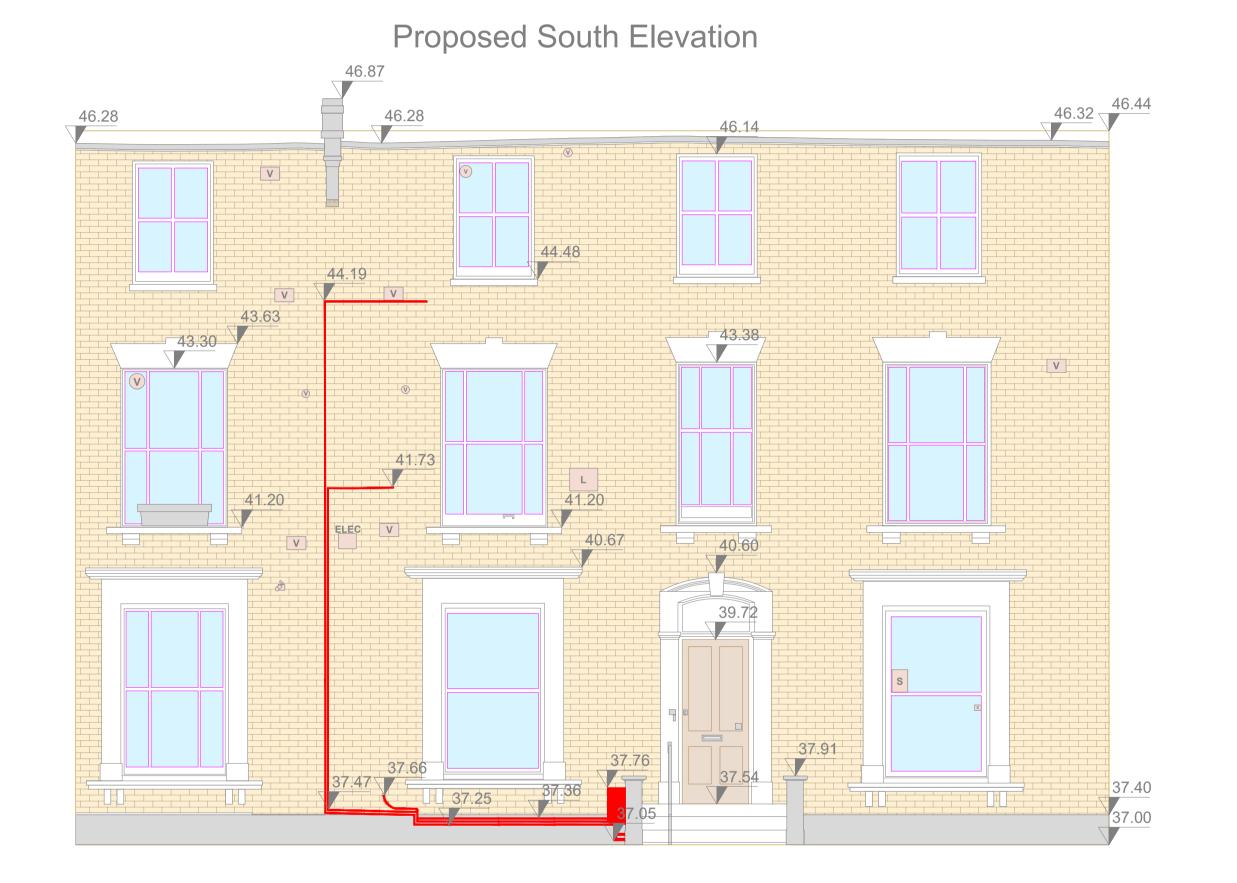

**Datum 34.00** 

**Datum 34.00** 

LB LETTER BOX

Elevation Survey Notes:

Elevation Survey Notes:

1. Survey undertaken to accuracies stipulated as per band E within the RICS guidance note for Measured Surveys of Land, Buildings and Utilities, 3rd edition
2. Dalcour Maclaren have undertaken this survey as per the original instruction and accept no liability for any inaccuracy of the report/plan beyond these specified tolerances, scales or accuracies, or for any matters resulting from their use for purposes other than that stated in the instruction.
3. Survey data is contained to the area specified/provided, all reasonable efforts were made to obtain all data but obstructed areas or areas with no access were not surveyed and are highlighted on plans
4. All survey data is recorded to a local grid and arbitrary datum of 37m
5. Elevation details have been measured using Laser Scanning technology, only detail that can be captured from the Laser Scanner location at ground level is shown. Where indicated, detail will indicative
6. Dimensions should not be scaled. All dimensions should be checked on site before any works commence.
7. The information contained in this document is confidential and protected by copyright. The use, copyrigh of disclosure to a third party, either wholly or in part, except with the written permission of, and in the manner prescribed by Dalcour Maclaren constitutes an infringement of copyright.
8. Information provided should not be altered or modified in any way. It should not be used for any purpose other than for which it was intended and should not be issued to other parties without prior agreement of Dalcour Maclaren.