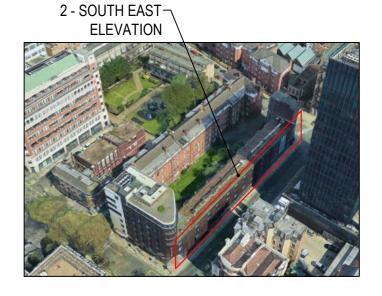

1 - WEST

REVISIONS
DATE

 NR
 DESCRIPTION
 DATE
 BY
 APRD

 00
 FIRST EMISSION
 12/10/2022
 ML
 GG

 01
 SECOND EMISSION
 04/11/2022
 ML
 GG

2 - SOUTH EAST

FIRM LOGO

CUMMING