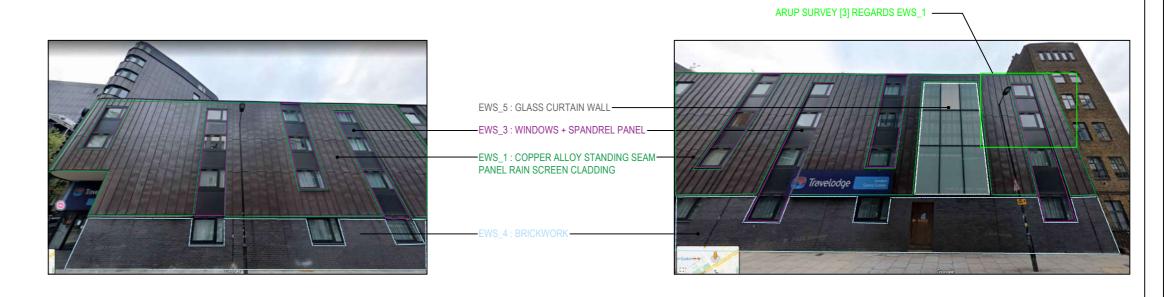

## **ELEVATIONS - EXTERNAL WALL CLADDING TYPES**

EWS\_2: EXTERNAL WALL — EWS\_3: WINDOWS +-SPANDREL PANEL

EWS\_6: GLASS EXTERNAL— PRICAVY SCREEN

5 - NORTH ELEVATION --WELLESLEY PLACE

ML

SZ

EWS\_3: WINDOWS +-SPANDREL PANEL EWS\_2: EXTERNAL WALL-INSULATION SYSTEM

ARUP SURVEY [3] REGARDS EWS\_2 —

|    | REVISI          | ONS        |    |      |
|----|-----------------|------------|----|------|
| NR | DESCRIPTION     | DATE       | BY | APRD |
| 00 | FIRST EMISSION  | 12/10/2022 | ML | GG   |
| 01 | SECOND EMISSION | 04/11/2022 | ML | GG   |

## SCOPE OF WORKS

| FACADE TYPES                                                | INSIDE SCOPE OF REMEDIAL WORK                                   |
|-------------------------------------------------------------|-----------------------------------------------------------------|
| EWS_1 COPPER ALLOY STANDING SEAM PANEL RAIN SCREEN CLADDING | YES                                                             |
| EWS_2 EXTERNAL WALL INSULATION SYSTEM                       | YES                                                             |
| EWS_3: WINDOWS + SPANDREL PANEL                             | YES (ONLY SPANDREL PANELS)                                      |
| EWS_4: BRICKWORK                                            | NO                                                              |
| EWS_5: GLASS CURTAIN WALL                                   | NO                                                              |
| EWS_6: GLASS EXTERNAL PRIVACY SCREEN                        | NO                                                              |
| ROOF RESIDENTIAL AREAS                                      | YES*                                                            |
| RESIDENTIAL STAIR CORE                                      | NO (THE CAVITY BARRIES CLOSED TO THE PERIMETER OF CURTAIN WALL) |
| MANSARD ROOF TRAVELODGE HOTEL                               | YES*                                                            |