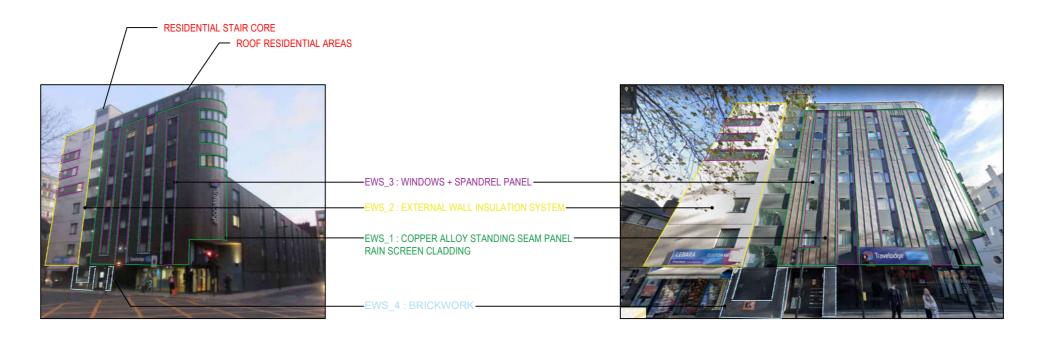

## **ELEVATIONS - EXTERNAL WALL CLADDING TYPES**

|                                                                    | REVISI      | ONS  |    |      |
|--------------------------------------------------------------------|-------------|------|----|------|
| NR                                                                 | DESCRIPTION | DATE | BY | APRD |
| 00         FIRST EMISSION         12/10/2022         ML         GG |             | GG   |    |      |
| 01 SECOND EMISSION 04/11/2022 ML GG                                |             |      |    |      |

## SCOPE OF WORKS

| FACADE TYPES                                                | INSIDE SCOPE OF REMEDIAL WORK                                   |
|-------------------------------------------------------------|-----------------------------------------------------------------|
| EWS_1 COPPER ALLOY STANDING SEAM PANEL RAIN SCREEN CLADDING | YES                                                             |
| EWS_2 EXTERNAL WALL INSULATION SYSTEM                       | YES                                                             |
| EWS_3: WINDOWS + SPANDREL PANEL                             | YES (ONLY SPANDREL PANELS)                                      |
| EWS_4: BRICKWORK                                            | NO                                                              |
| EWS_5: GLASS CURTAIN WALL                                   | NO                                                              |
| EWS_6: GLASS EXTERNAL PRIVACY SCREEN                        | NO                                                              |
| ROOF RESIDENTIAL AREAS                                      | YES*                                                            |
| RESIDENTIAL STAIR CORE                                      | NO (THE CAVITY BARRIES CLOSED TO THE PERIMETER OF CURTAIN WALL) |
| MANSARD ROOF TRAVELODGE HOTEL                               | YES*                                                            |