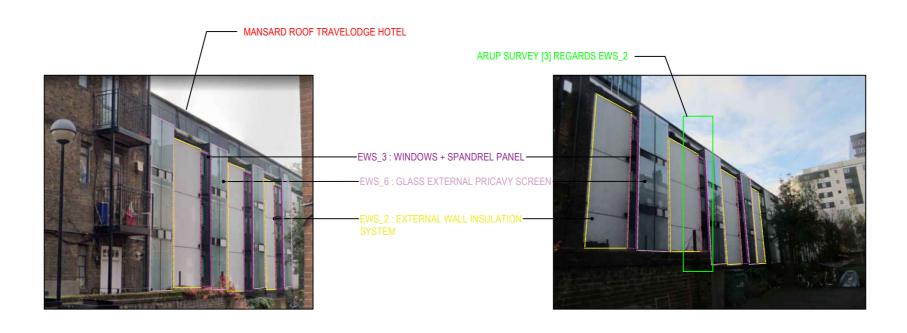

## **ELEVATIONS - EXTERNAL WALL CLADDING TYPES**

EWS\_2: EXTERNAL WALL — EWS\_3: WINDOWS +-SPANDREL PANEL

EWS\_6: GLASS EXTERNAL— PRICAVY SCREEN

5 - NORTH ELEVATION --WELLESLEY PLACE

ML

SZ

EWS\_3: WINDOWS +-SPANDREL PANEL EWS\_2: EXTERNAL WALL-INSULATION SYSTEM

ARUP SURVEY [3] REGARDS EWS\_2 —

|    | REVISI          | ONS        |    |      |
|----|-----------------|------------|----|------|
| NR | DESCRIPTION     | DATE       | BY | APRD |
| 00 | FIRST EMISSION  | 12/10/2022 | ML | GG   |
| 01 | SECOND EMISSION | 04/11/2022 | ML | GG   |

## SCOPE OF WORKS

| FACADE TYPES                                                | INSIDE SCOPE OF REMEDIAL WORK                                   |
|-------------------------------------------------------------|-----------------------------------------------------------------|
| EWS_1 COPPER ALLOY STANDING SEAM PANEL RAIN SCREEN CLADDING | YES                                                             |
| EWS_2 EXTERNAL WALL INSULATION SYSTEM                       | YES                                                             |
| EWS_3: WINDOWS + SPANDREL PANEL                             | YES (ONLY SPANDREL PANELS)                                      |
| EWS_4: BRICKWORK                                            | NO                                                              |
| EWS_5: GLASS CURTAIN WALL                                   | NO                                                              |
| EWS_6: GLASS EXTERNAL PRIVACY SCREEN                        | NO                                                              |
| ROOF RESIDENTIAL AREAS                                      | YES*                                                            |
| RESIDENTIAL STAIR CORE                                      | NO (THE CAVITY BARRIES CLOSED TO THE PERIMETER OF CURTAIN WALL) |
| MANSARD ROOF TRAVELODGE HOTEL                               | YES*                                                            |