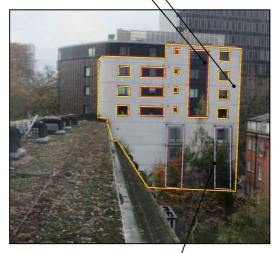

## **ELEVATIONS - EXTERNAL WALL CLADDING TYPES**

|                                                                    | REVISI      | ONS  |    |      |
|--------------------------------------------------------------------|-------------|------|----|------|
| NR                                                                 | DESCRIPTION | DATE | BY | APRD |
| 00         FIRST EMISSION         12/10/2022         ML         GG |             | GG   |    |      |
| 01 SECOND EMISSION 04/11/2022 ML GG                                |             |      |    |      |

## SCOPE OF WORKS

| FACADE TYPES                                                | INSIDE SCOPE OF REMEDIAL WORK                                   |
|-------------------------------------------------------------|-----------------------------------------------------------------|
| EWS_1 COPPER ALLOY STANDING SEAM PANEL RAIN SCREEN CLADDING | YES                                                             |
| EWS_2 EXTERNAL WALL INSULATION SYSTEM                       | YES                                                             |
| EWS_3: WINDOWS + SPANDREL PANEL                             | YES (ONLY SPANDREL PANELS)                                      |
| EWS_4: BRICKWORK                                            | NO                                                              |
| EWS_5: GLASS CURTAIN WALL                                   | NO                                                              |
| EWS_6: GLASS EXTERNAL PRIVACY SCREEN                        | NO                                                              |
| ROOF RESIDENTIAL AREAS                                      | YES*                                                            |
| RESIDENTIAL STAIR CORE                                      | NO (THE CAVITY BARRIES CLOSED TO THE PERIMETER OF CURTAIN WALL) |
| MANSARD ROOF TRAVELODGE HOTEL                               | YES*                                                            |