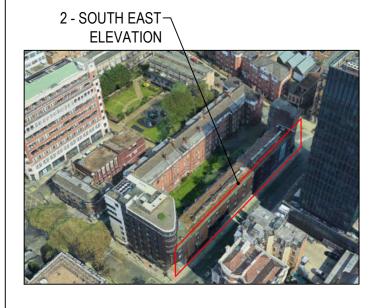

### **KEY-MAP OF THE ELEVATIONS**

1 - WEST

REVISIONS
DATE

 NR
 DESCRIPTION
 DATE
 BY
 APRD

 00
 FIRST EMISSION
 12/10/2022
 ML
 GG

 01
 SECOND EMISSION
 04/11/2022
 ML
 GG

2 - SOUTH EAST

FIRM LOGO

CUMMING