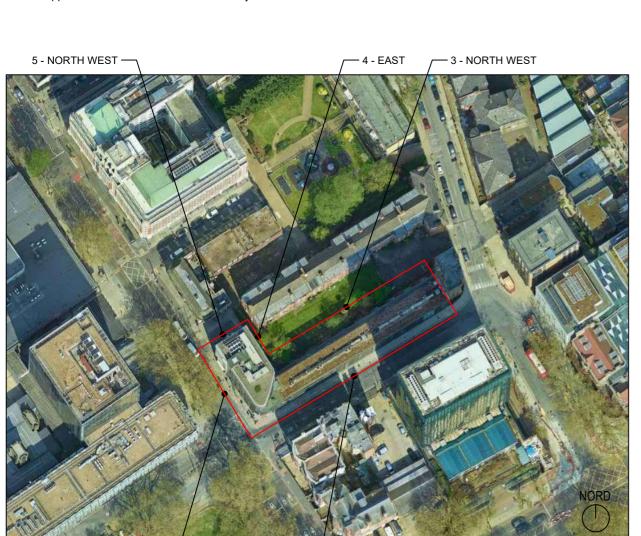

THE ELEVATIONS**

#### REFERENCE DOCUMENTS [ref. number]:

- 201215\_D01\_LO20165\_WP1\_External Wall Assessment Report Euston Travelodge [1]
- 278472 Travelodge Euston Remedials 2021 DRAFT 04 [2]
- ARUP-AFE-278472-REP-001 DRAFT 31.03 (Consolidated TC turned off) [3]
- GOOGLE Maps [4]

#### REFERENCE DRAWINGS:

- Technical Temp\_Euston Travelodge Details including Fire Stopping\_Euston Travelodge Details including Fire Stopping
- Technical Temp\_Euston Travelodge Sections\_Euston Travelodge Sections
- Technical Temp\_Travelodge Euston Floor Plans\_Travelodge Euston Floor Plans
- Appendix F Tab 1.10 0338-113 Elev Grafton place G
- Appendix F Tab 1.11 0338-114 El Wellesley house K
- Appendix F Tab 1.12 0338-115 Elev Euston Square F
- Appendix F Tab 1.13 0338-116 Churchway elev F

1 - WEST













REVISIONS
DATE

 NR
 DESCRIPTION
 DATE
 BY
 APRD

 00
 FIRST EMISSION
 12/10/2022
 ML
 GG

 01
 SECOND EMISSION
 04/11/2022
 ML
 GG

2 - SOUTH EAST

FIRM LOGO

CUMMING

Building Value Through Expertise

PM & CM

MAFFEIS Mengineering

FACADE CONSULTANT

SCALE: DRAWN: ML
CHECKED: SZ

CHECKED: SZ

APPROVED: GG

DATE: 04/11/2022

EUSTON TRAVELODGE 1-11 GRAFTON PLACE, LONDON

DOCUMENT NAME: MHBC-008-SD-RP105\_REV01

PROJECT NO. : MHBC-008

## **ELEVATIONS - EXTERNAL WALL CLADDING TYPES**









|                                                                    | REVISI      | ONS  |    |      |
|--------------------------------------------------------------------|-------------|------|----|------|
| NR                                                                 | DESCRIPTION