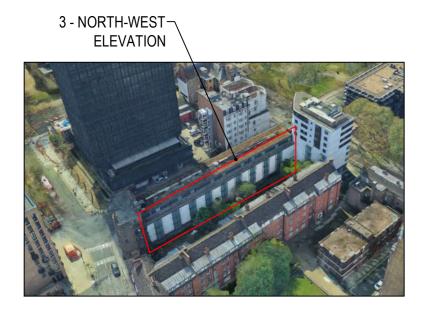

|      |
| 01 SECOND EMISSION 04/11/2022 ML GG                                |             |      |    |      |

| FIRM LOGO                                | SCALE:    |
|------------------------------------------|-----------|
| CUMMING                                  | DRAWN:    |
| Building Value Through Expertise PM & CM | CHECKE    |
| MAFFEIS                                  | APPROVE   |
| engineering                              | DATE: 04/ |

**FACADE CONSULTANT** 

| tise | CHECKED:      | SZ  |
|------|---------------|-----|
|      | APPROVED:     |     |
|      | DATE: 04/11/2 | 022 |
|      |               |     |

EUSTON TRAVELODGE 1-11 GRAFTON PLACE, LONDON

DOCUMENT NAME: MHBC-008-SD-RP105\_REV01

PROJECT NO. : MHBC-008

## **ELEVATIONS - EXTERNAL WALL CLADDING TYPES**









EWS\_2: EXTERNAL WALL — EWS\_3: WINDOWS +-SPANDREL PANEL



EWS\_6: GLASS EXTERNAL— PRICAVY SCREEN

5 - NORTH ELEVATION --WELLESLEY PLACE



ML

SZ

EWS\_3: WINDOWS +-SPANDREL PANEL EWS\_2: EXTERNAL WALL-INSULATION SYSTEM

ARUP SURVEY [3] REGARDS EWS\_2 —



|    | REVISI          | ONS        |    |      |
|----|-----------------|------------|----|------|
| NR | DESCRIPTION     | DATE       | BY | APRD |
| 00 | FIRST EMISSION  | 12/10/2022 | ML | GG   |
| 01 | SECOND EMISSION | 04/11/2022 | ML | GG   |

| FIRM LOGO |                                          | SCALE:   |  |
|-----------|------------------------------------------|----------|--|
|           | CUMMING                                  | DRAWN:   |  |
|           | Building Value Through Expertise PM & CM | CHECKED: |