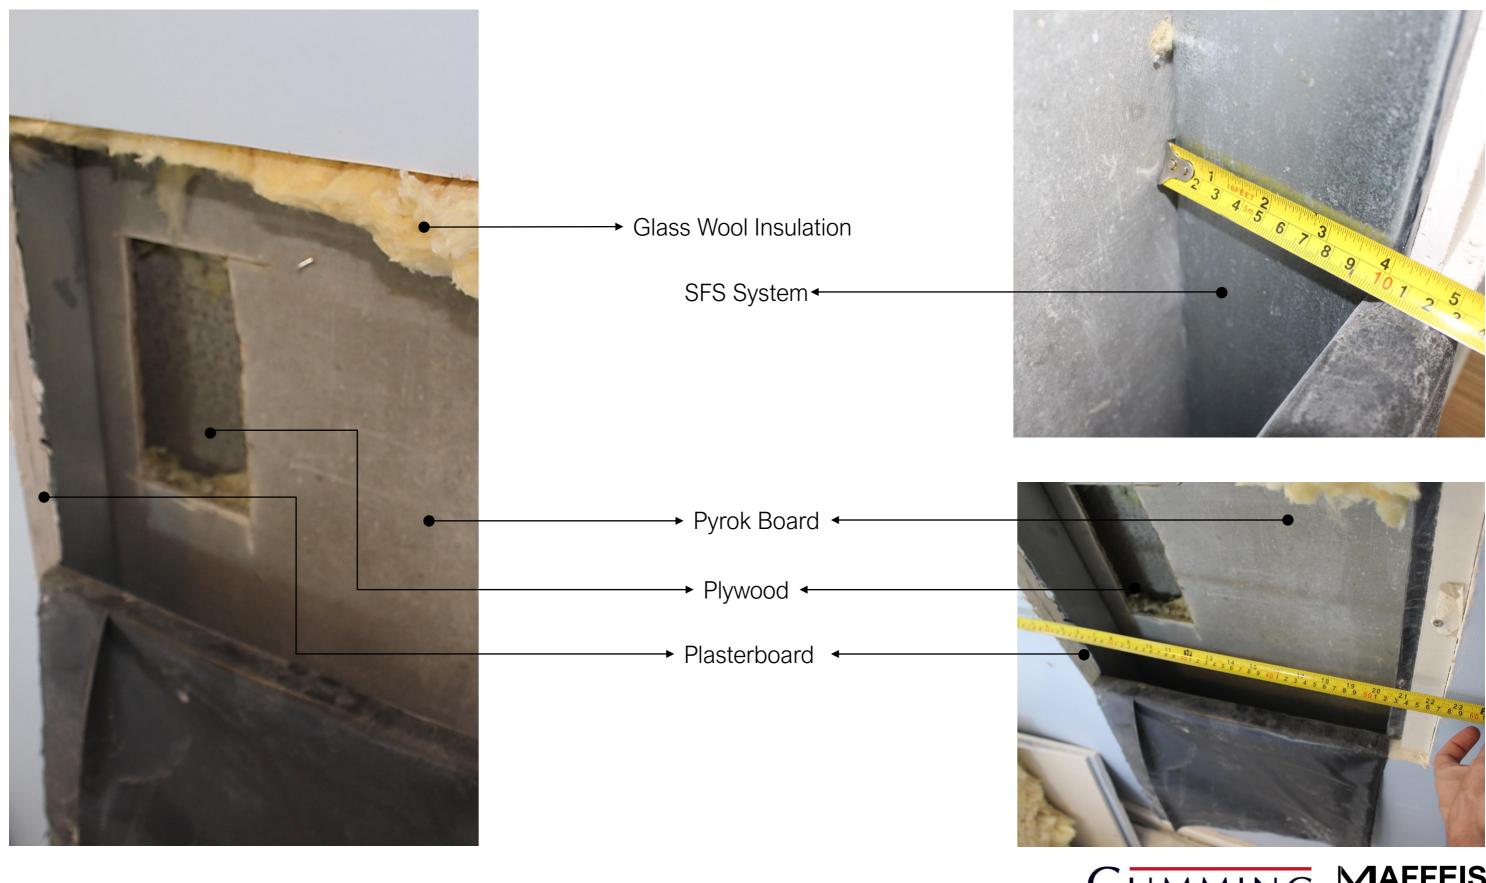

#### 1. WEST ELEVATION - EWS-01 AS BUILT STRATIGRAPHY

1. WEST ELEVATION - EWS-03 SPANDREL SURVEY

1 Building Value Through Expertise