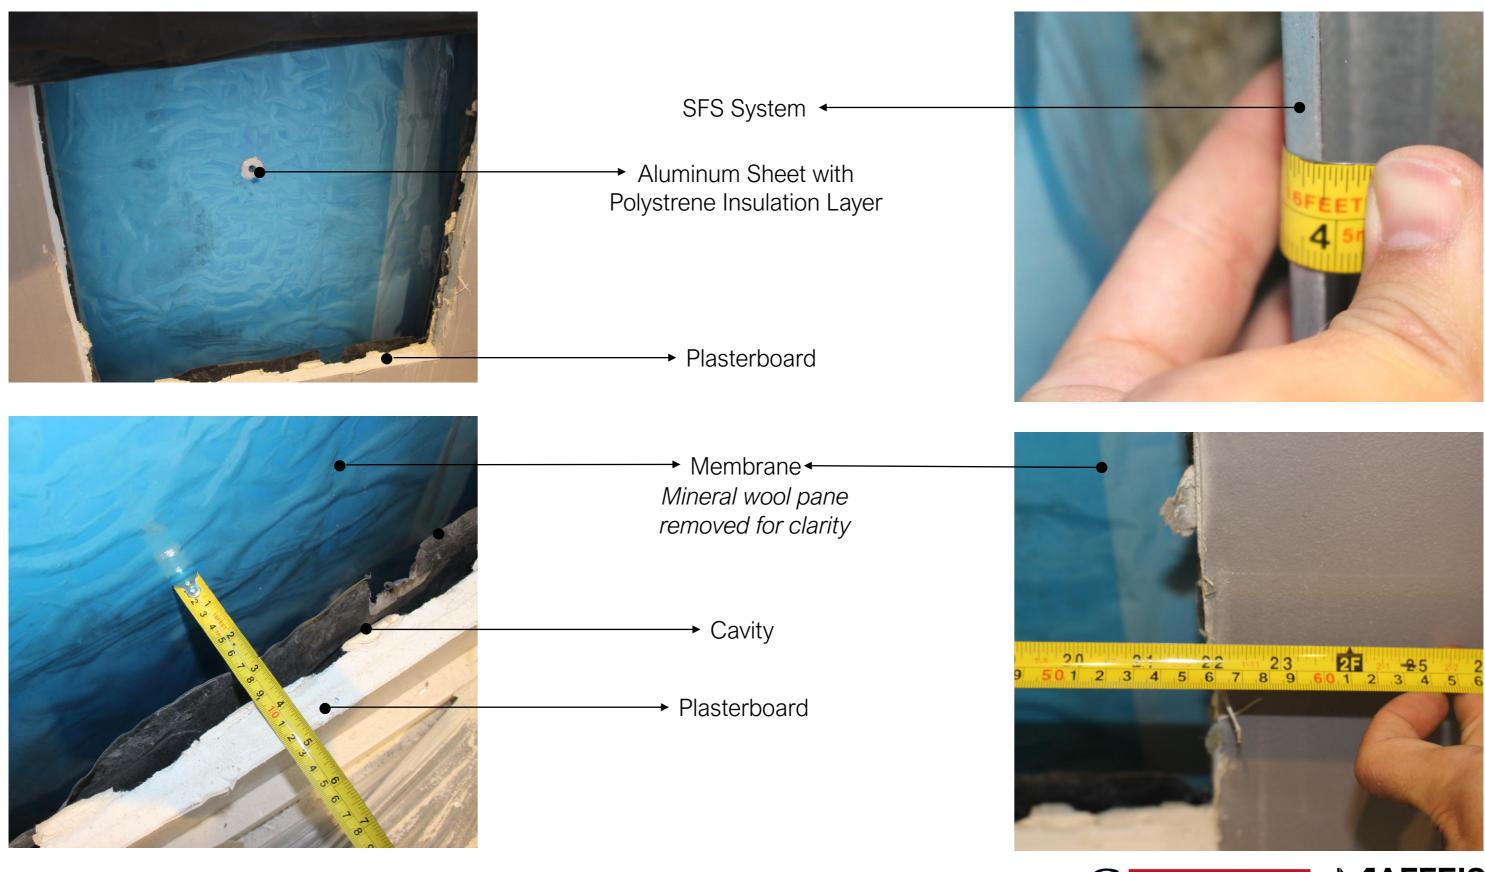

#### 1. WEST ELEVATION - EWS-01 AS BUILT STRATIGRAPHY

1. WEST ELEVATION - EWS-03 SPANDREL SURVEY

1 Building Value Through Expertise