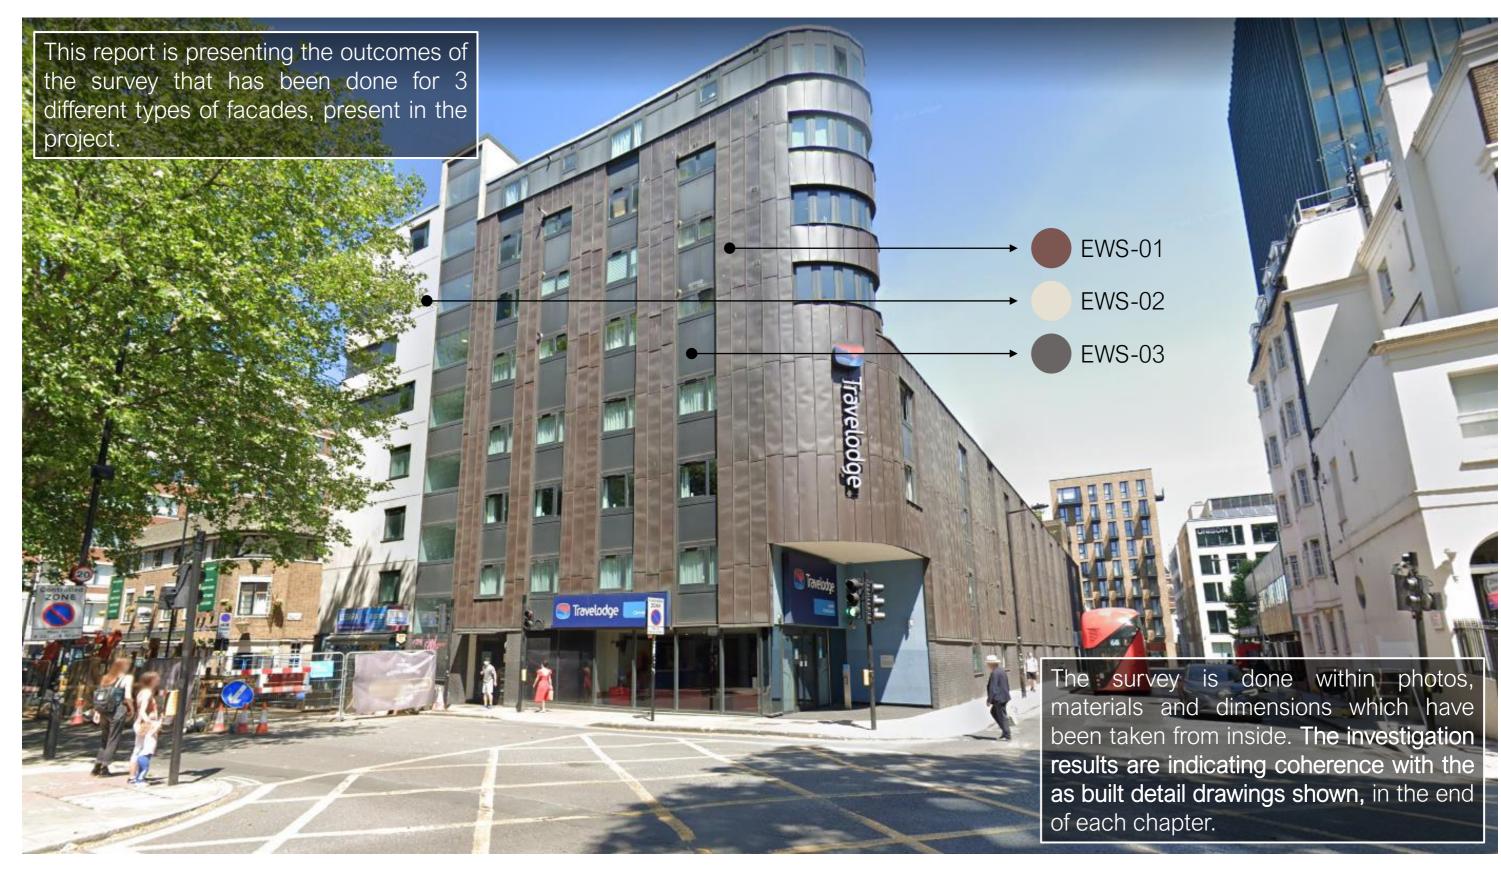

Euston Travelodge London

# **RIBA STAGE 3 PLUS – SURVEY PLAN**

# **ELEVATIONS KEY-MAP**

#### THE TYPES OF THE FACADES THAT ARE INVESTIGATED:





# 1. WEST ELEVATION - EWS-01 SURVEY





1 Building Value Through Expertise

#### 1. WEST ELEVATION - EWS-01 SURVEY







## 1. WEST ELEVATION - EWS-01 SURVEY







#### 1. WEST ELEVATION - EWS-01 SURVEY





## 1. WEST ELEVATION – EWS-01 SURVEY







#### 1. WEST ELEVATION - EWS-01 AS BUILT STRATIGRAPHY



1. WEST ELEVATION - EWS-03 SPANDREL SURVEY





1 Building Value Through Expertise

#### 1. WEST ELEVATION – EWS-03 SPANDREL SURVEY







#### 1. WEST ELEVATION - EWS-03 SPANDREL SURVEY







#### 1. WEST ELEVATION - EWS-03 SPANDREL SURVEY AS BUILT STRATIGRAPHY

|                                                                                                                     |   | OUTSIDE |   |          |
|---------------------------------------------------------------------