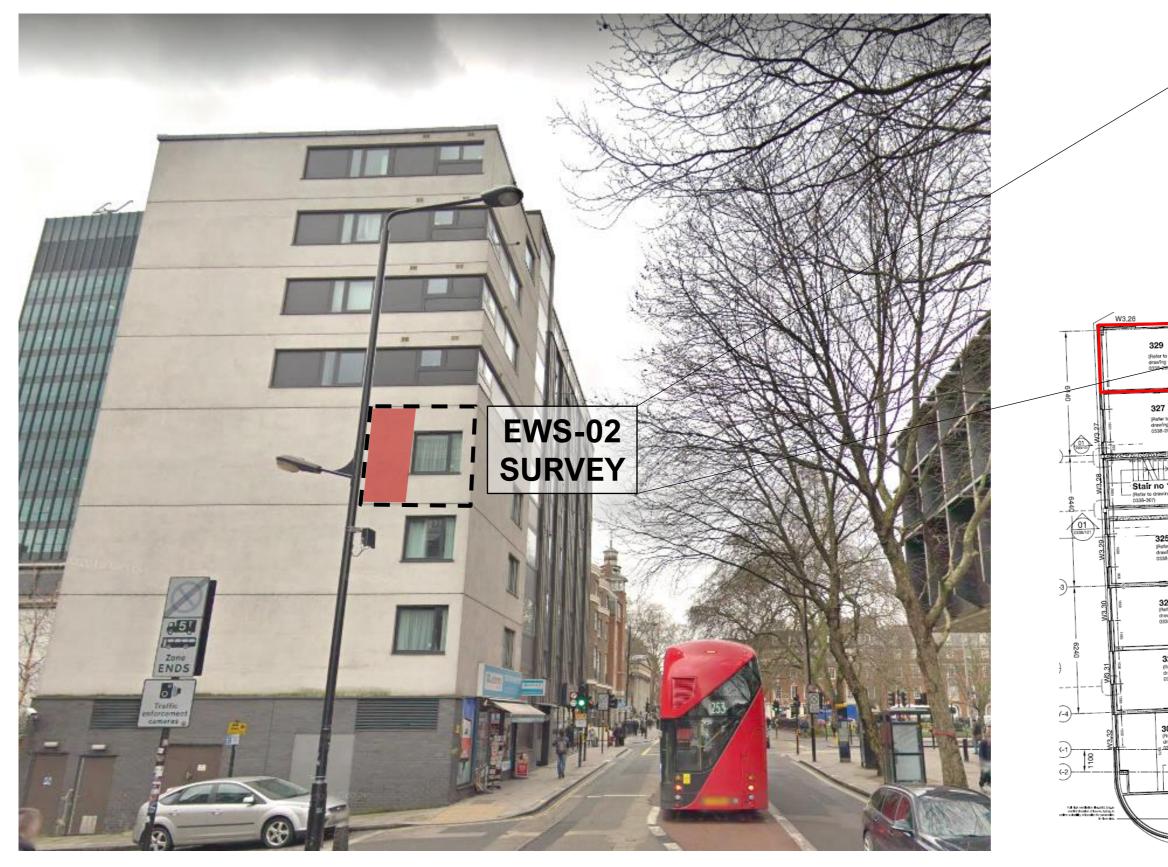

| • |         |   |          |
| Aluminum Sheet                                                                                                      | • |         |   |          |
| The Pyrok Board layer existing in As<br>Built details, found missing in Survey<br>Investigation. (refer to page 11) |   |         |   |          |
|                                                                                                                     | • |         |   |          |
|                                                                                                                     |   |         |   |          |
|                                                                                                                     |   |         |   | <u> </u> |















MAFFEIS Mengineering

## 1. NORTH ELEVATION – EWS-02 SURVEY





















## 1. NORTH ELEVATION - EWS-02 SURVEY AS BUILT STRATIGRAPHY