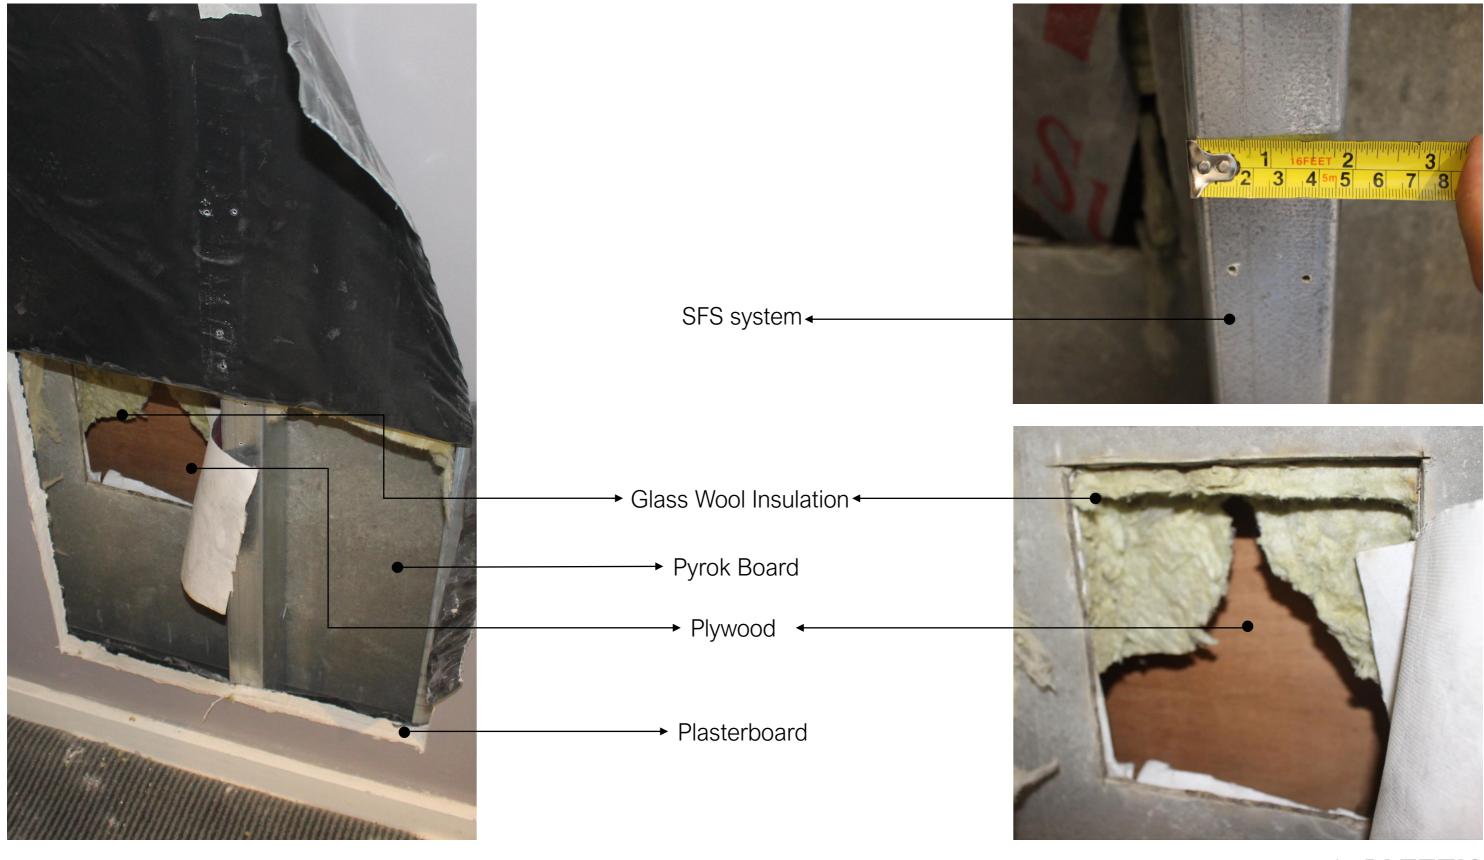

#### 1. WEST ELEVATION - EWS-01 AS BUILT STRATIGRAPHY

1. WEST ELEVATION - EWS-03 SPANDREL SURVEY

1 Building Value Through Expertise