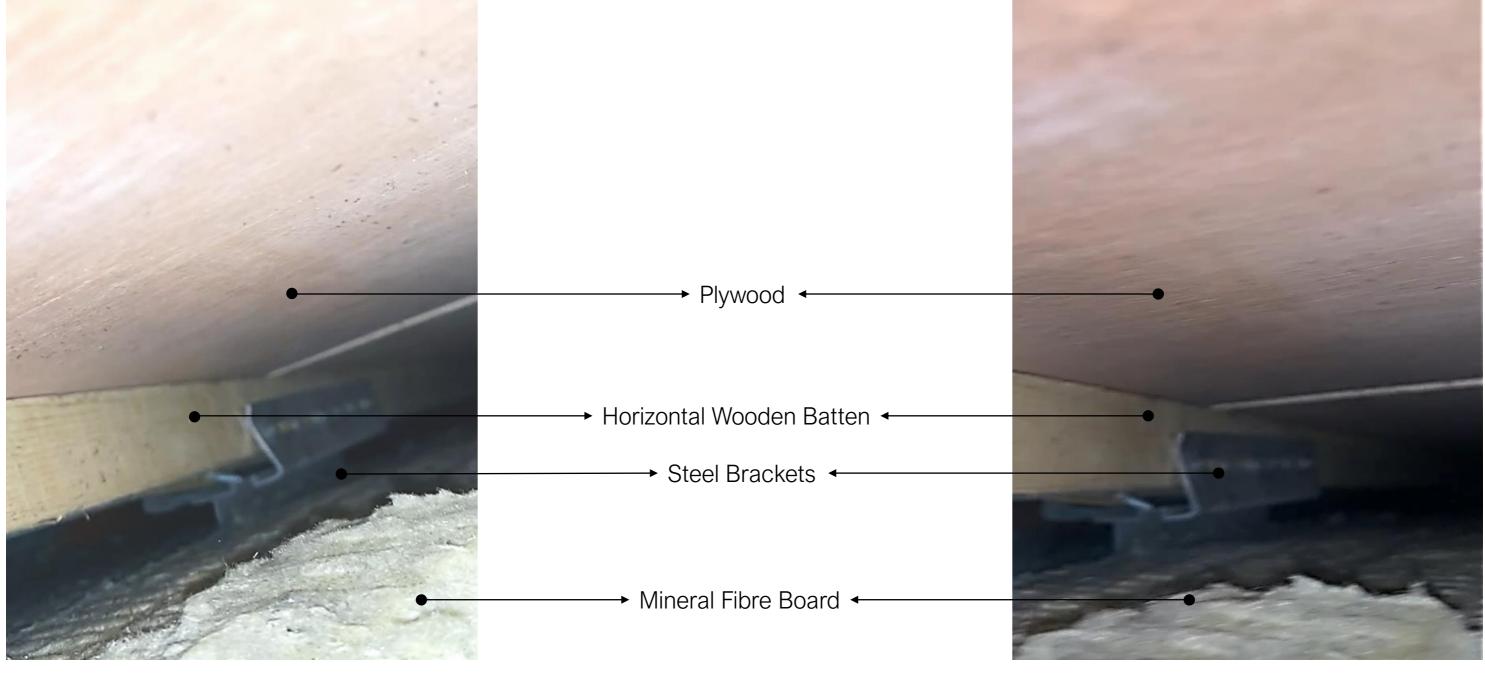

#### 1. WEST ELEVATION - EWS-03 SPANDREL SURVEY AS BUILT STRATIGRAPHY

|                                                                                                                     |   | OUTSIDE |   |          |
|---------------------------------------------------------------------------------------------------------------------|---|---------|---|----------|
| Diastarbaard                                                                                                        |   |         |   |          |
| Plasterboard                                                                                                        | ◀ |         | X |          |
| Glass Wool Insulation                                                                                               | < |         |   |          |
| Cavity                                                                                                              | • |         |   | •        |
| Aluminum Sheet                                                                                                      | ◀ |         |   |          |
| Polystyrene Insulation                                                                                              | • |         |   |          |
| Aluminum Sheet                                                                                                      | • |         |   |          |
| The Pyrok Board layer existing in As<br>Built details, found missing in Survey<br>Investigation. (refer to page 11) |   |         |   |          |
|                                                                                                                     | • |         |   |          |
|                                                                                                                     |   |         |   |          |
|                                                                                                                     |   |         |   | <u> </u> |