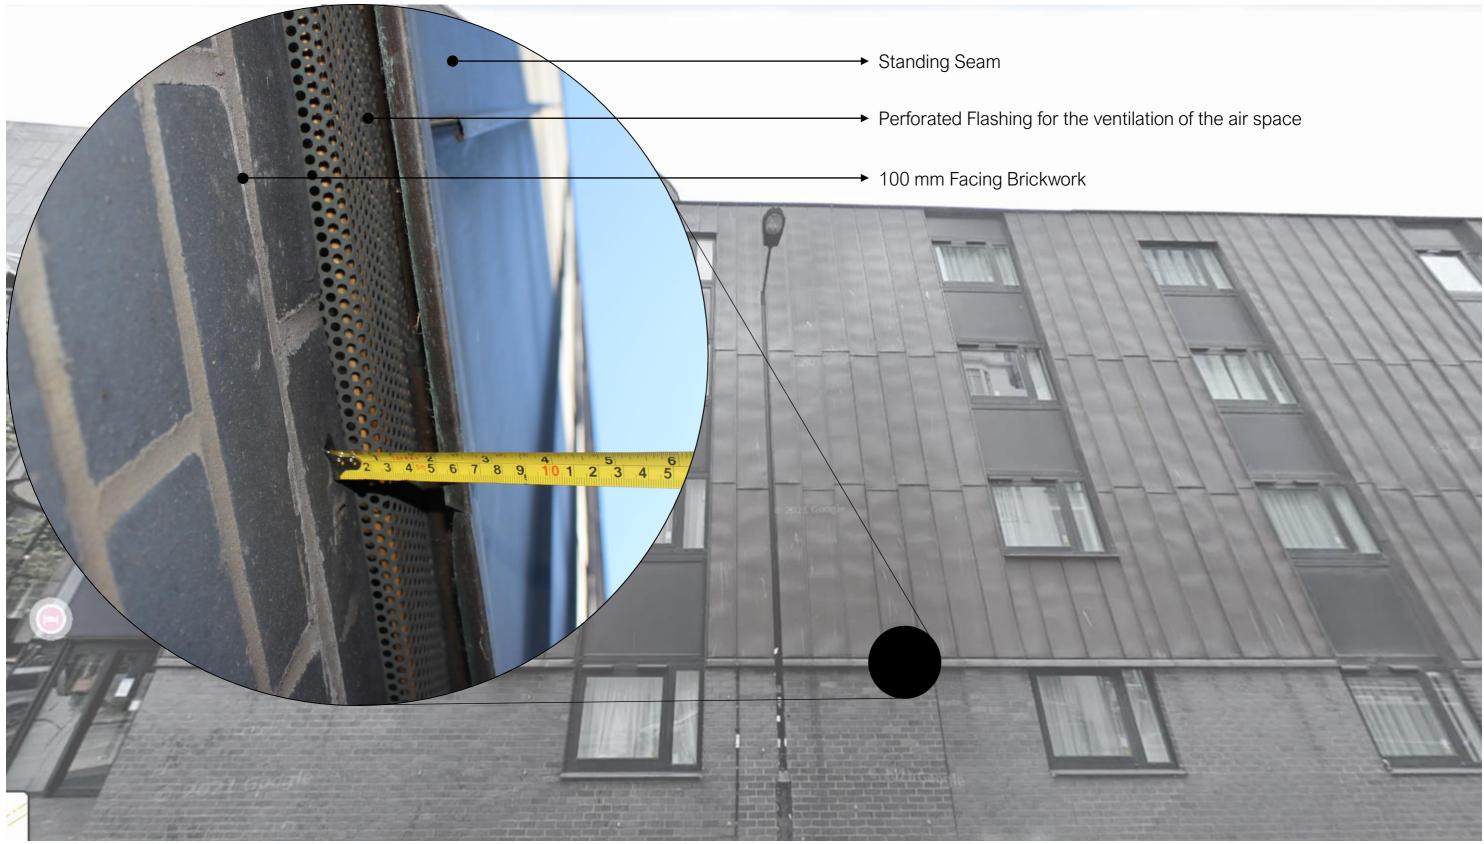

## 1. WEST ELEVATION - EWS-01 SURVEY

#### 1. WEST ELEVATION - EWS-01 SURVEY

## 1. WEST ELEVATION – EWS-01 SURVEY