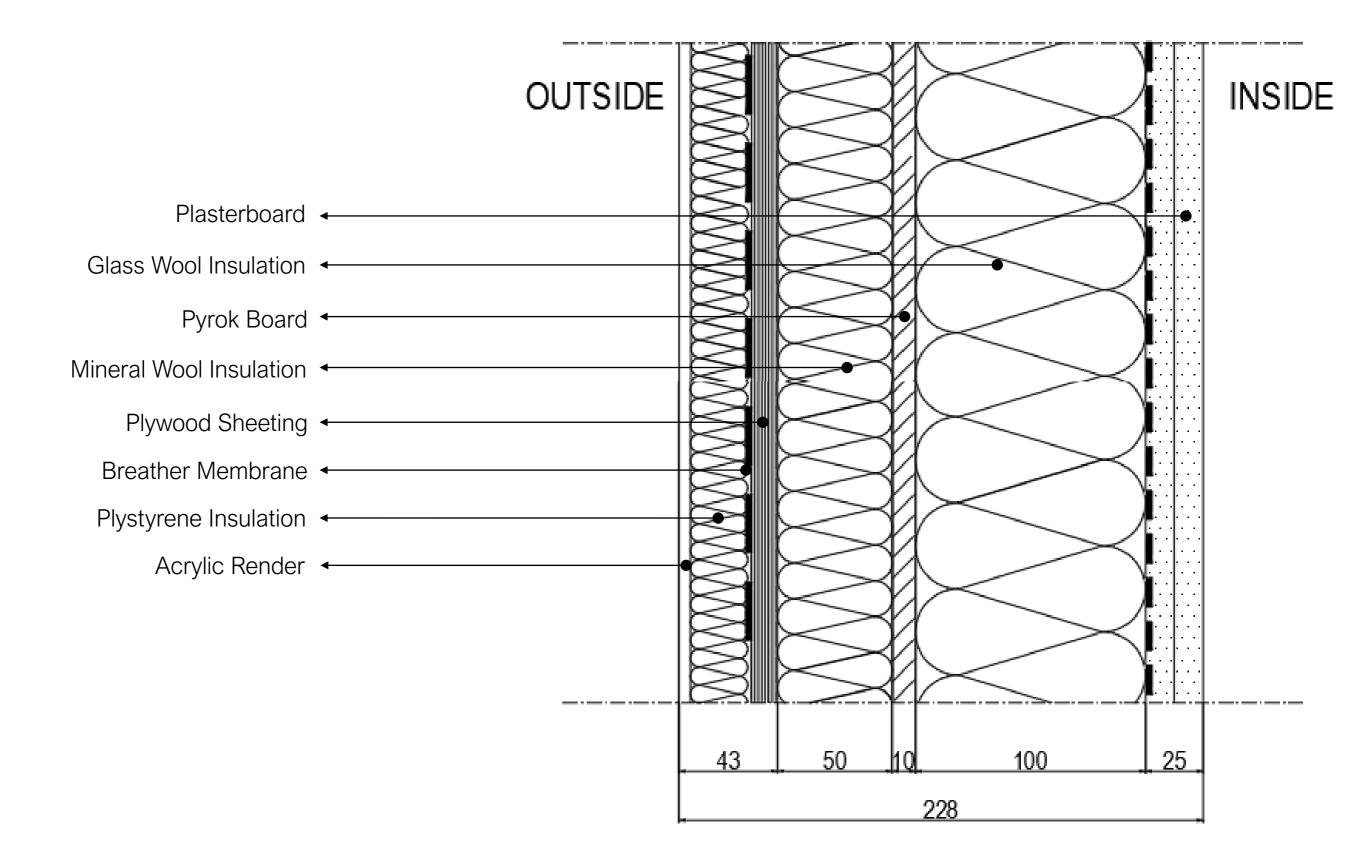

#### 1. WEST ELEVATION - EWS-01 AS BUILT STRATIGRAPHY

1. WEST ELEVATION - EWS-03 SPANDREL SURVEY

1 Building Value Through Expertise