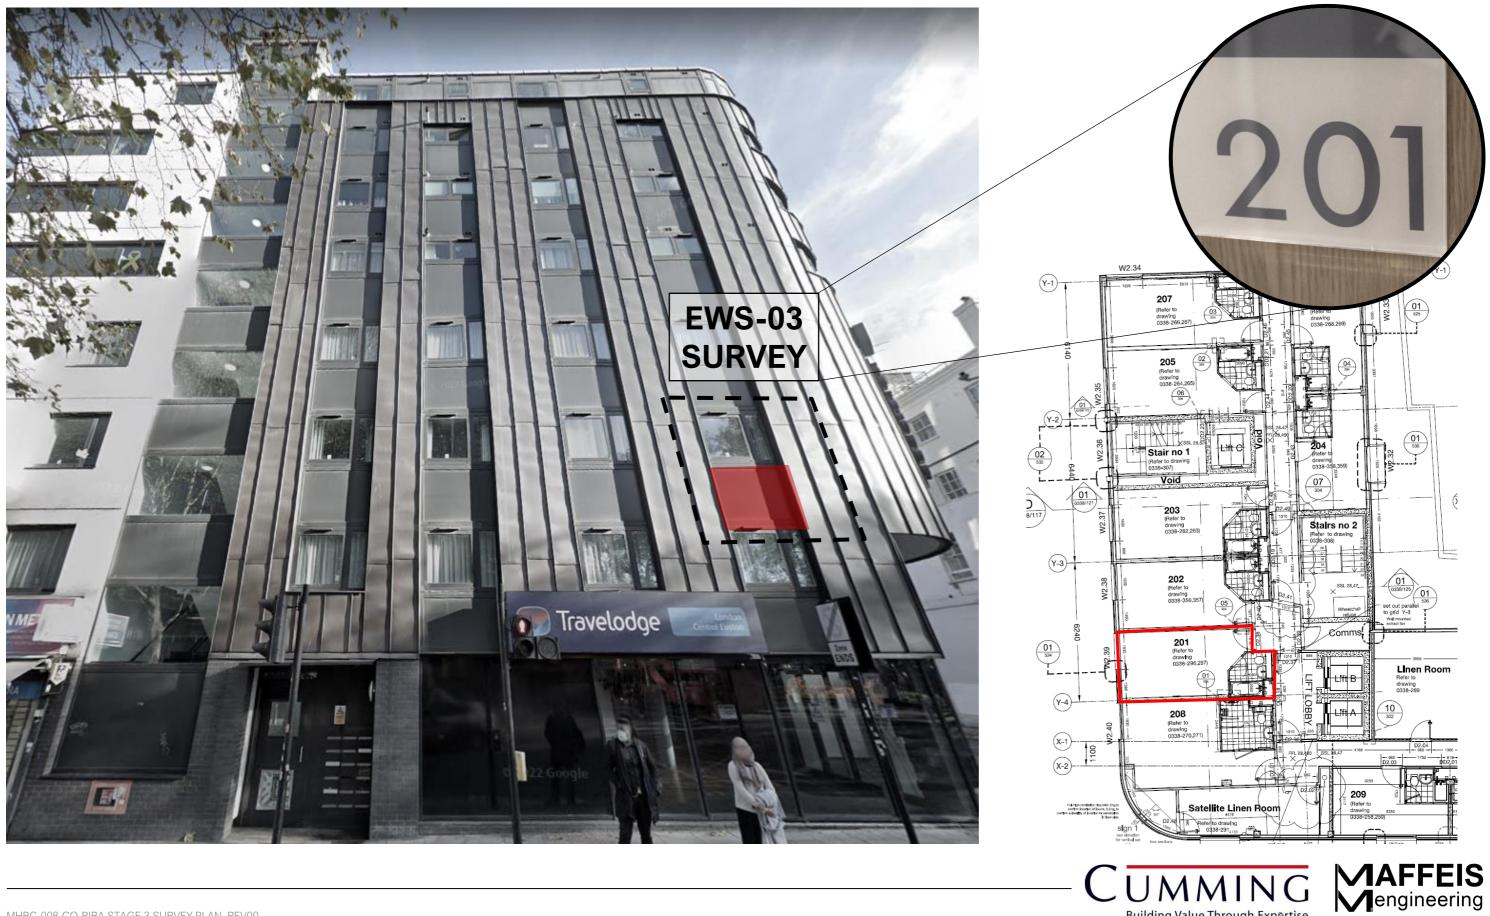

# **RIBA STAGE 3 PLUS – SURVEY PLAN**

# **ELEVATIONS KEY-MAP**

#### THE TYPES OF THE FACADES THAT ARE INVESTIGATED:

#### 1. WEST ELEVATION – EWS-03 SPANDREL SURVEY

#### 1. WEST ELEVATION - EWS-03 SPANDREL SURVEY