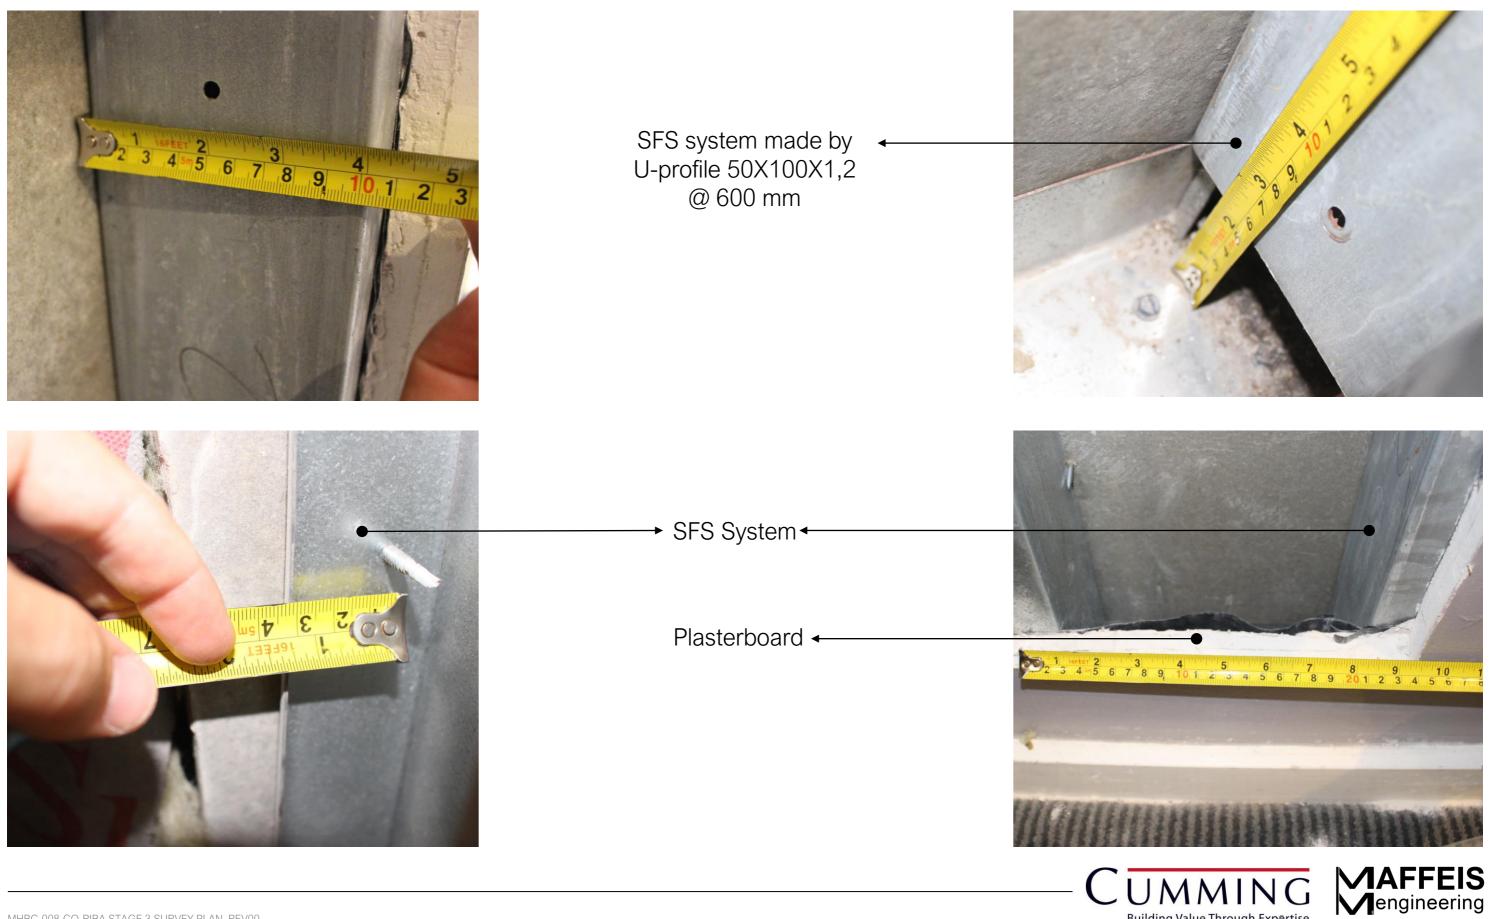

#### 1. WEST ELEVATION - EWS-01 AS BUILT STRATIGRAPHY

1. WEST ELEVATION - EWS-03 SPANDREL SURVEY

1 Building Value Through Expertise