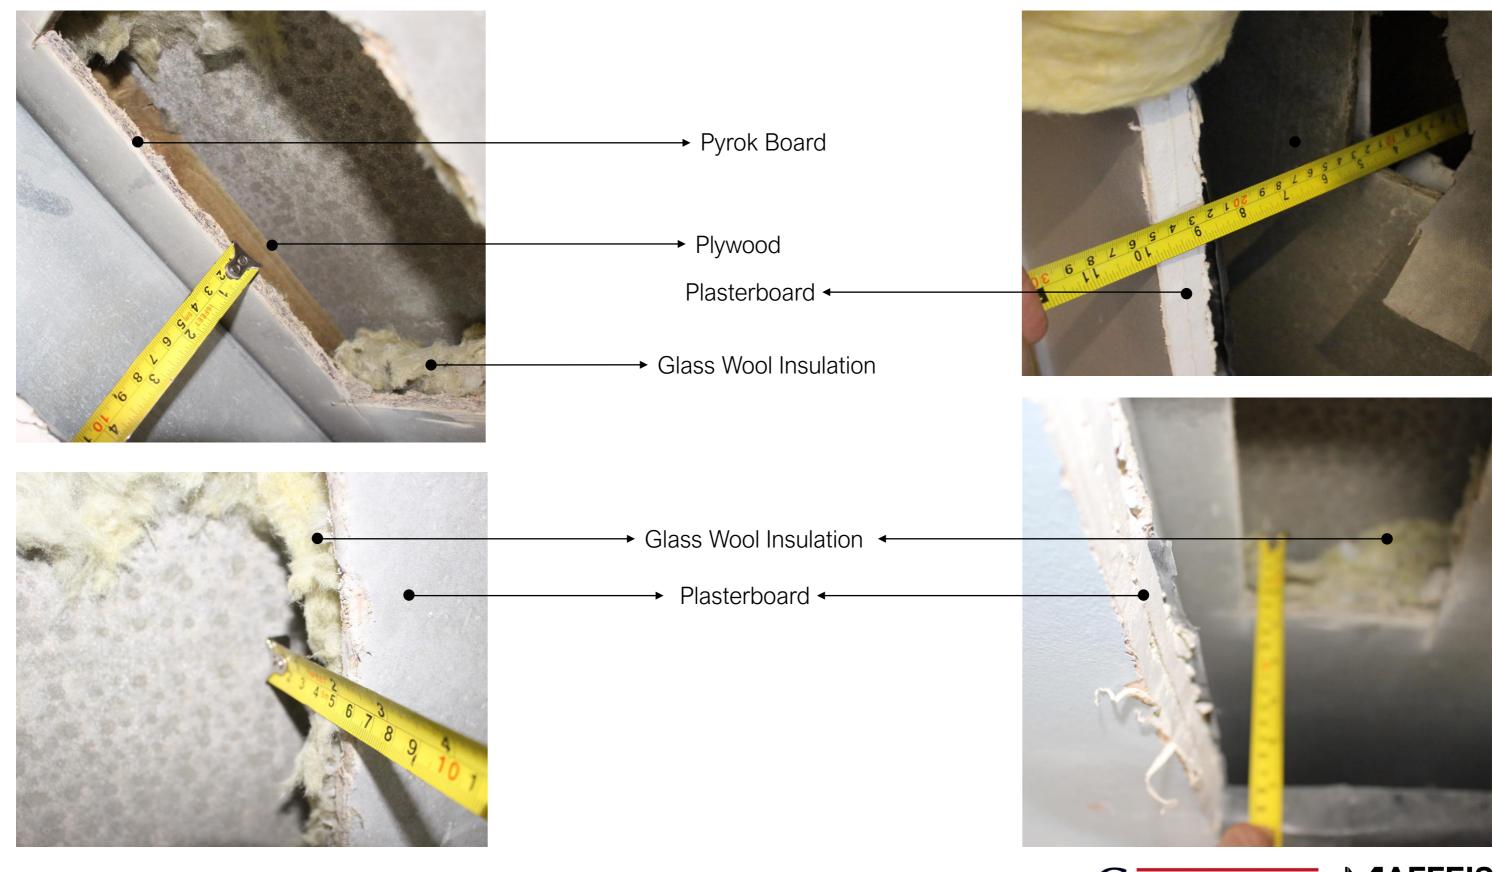

#### 1. WEST ELEVATION - EWS-01 AS BUILT STRATIGRAPHY

1. WEST ELEVATION - EWS-03 SPANDREL SURVEY

1 Building Value Through Expertise