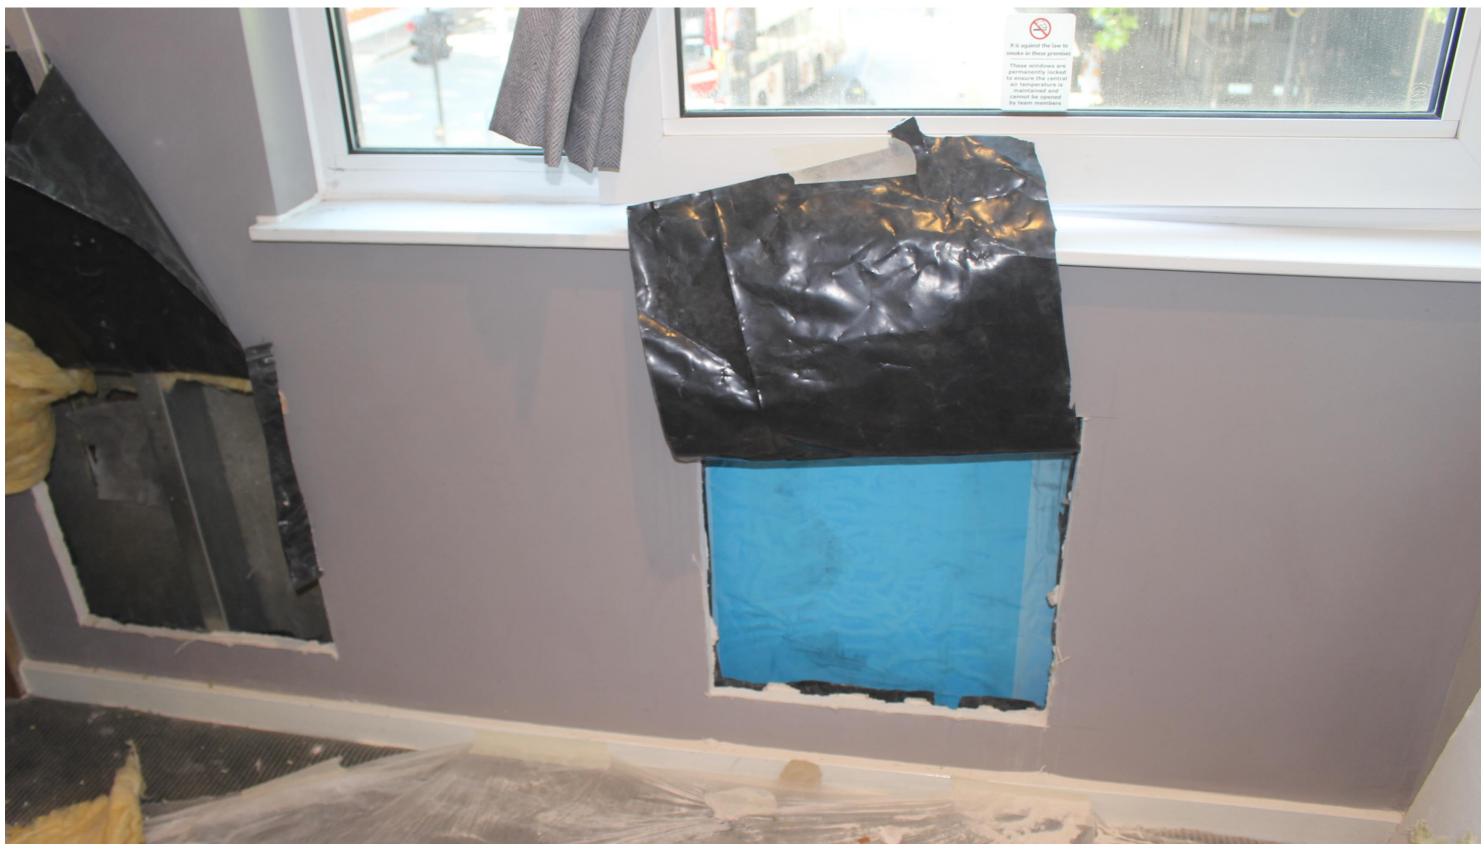

#### 1. WEST ELEVATION – EWS-03 SPANDREL SURVEY

#### 1. WEST ELEVATION - EWS-03 SPANDREL SURVEY

#### 1. WEST ELEVATION - EWS-03 SPANDREL SURVEY AS BUILT STRATIGRAPHY

|                                                                                                                     |   | OUTSIDE |   |          |
|---------------------------------------------------------------------------------------------------------------------|---|---------|---|----------|
| Diastarbaard                                                                                                        |   |         |   |          |
| Plasterboard                                                                                                        | ◀ |         | X |          |
| Glass Wool Insulation                                                                                               | < |         |   |          |
| Cavity                                                                                                              | • |         |   | •        |
| Aluminum Sheet                                                                                                      | ◀ |         |   |          |
| Polystyrene Insulation                                                                                              | • |         |   |          |
| Aluminum Sheet                                                                                                      | • |         |   |          |
| The Pyrok Board layer existing in As<br>Built details, found missing in Survey<br>Investigation. (refer to page 11) |   |         |   |          |
|                                                                                                                     | • |         |   |          |
|                                                                                                                     |   |         |   |          |
|                                                                                                                     |   |         |   | <u> </u> |