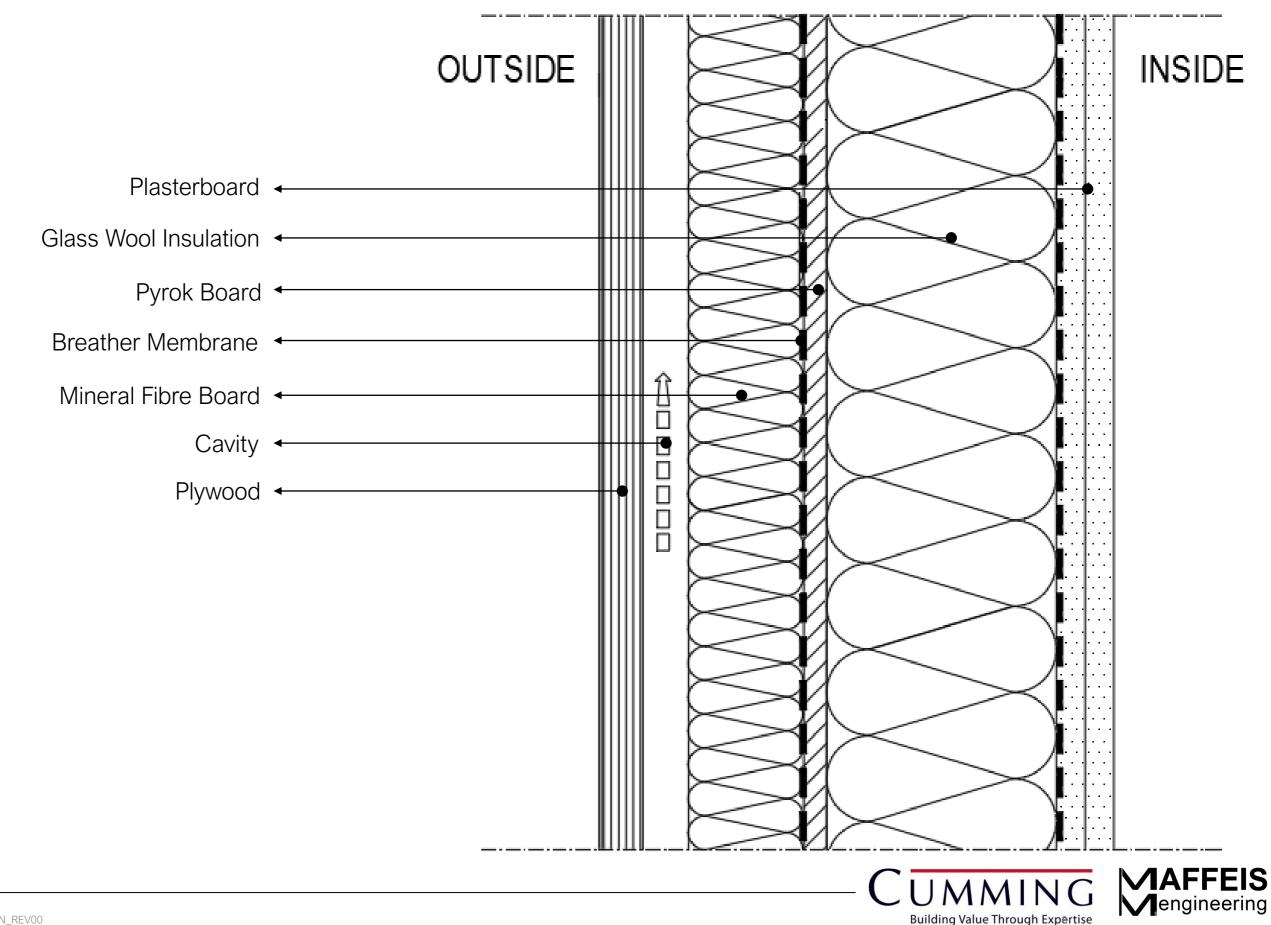

#### 1. WEST ELEVATION - EWS-01 AS BUILT STRATIGRAPHY

1. WEST ELEVATION - EWS-03 SPANDREL SURVEY

1 Building Value Through Expertise

#### 1. WEST ELEVATION - EWS-03 SPANDREL SURVEY AS BUILT STRATIGRAPHY

|                                                                                                                     |   | OUTSIDE |   |          |
|---------------------------------------------------------------------------------------------------------------------|---|---------|---|----------|
| Diastarbaard                                                                                                        |   |         |   |          |
| Plasterboard                                                                                                        | ◀ |         | X |          |
| Glass Wool Insulation                                                                                               | < |         |   |          |
| Cavity                                                                                                              | • |         |   | •        |
| Aluminum Sheet                                                                                                      | ◀ |         |   |          |
| Polystyrene Insulation                                                                                              | • |         |   |          |
| Aluminum Sheet                                                                                                      | • |         |   |          |
| The Pyrok Board layer existing in As<br>Built details, found missing in Survey<br>Investigation. (refer to page 11) |   |         |   |          |
|                                                                                                                     | • |         |   |          |
|                                                                                                                     |   |         |   |          |
|                                                                                                                     |   |         |   | <u> </u> |