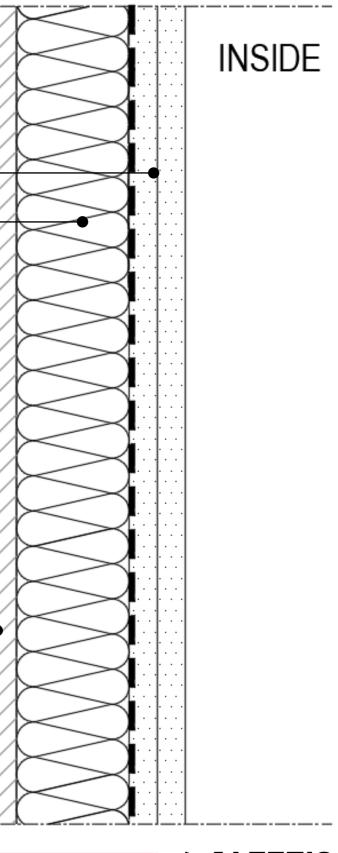

#### 1. WEST ELEVATION - EWS-01 AS BUILT STRATIGRAPHY

1. WEST ELEVATION - EWS-03 SPANDREL SURVEY

1 Building Value Through Expertise