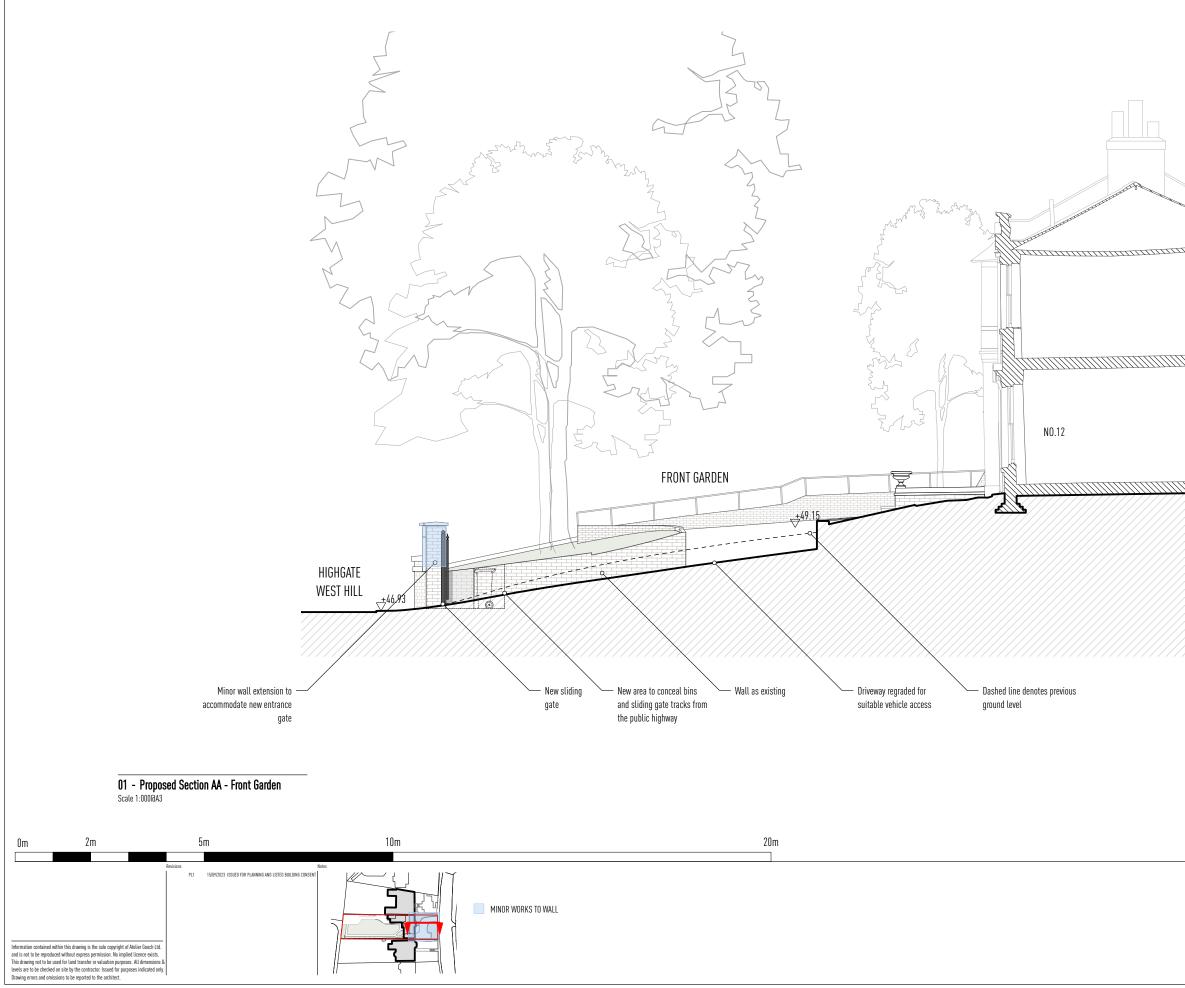

|                       |                | 0980_PR-GS_FG                                                                         |       | PL1           |
|-----------------------|----------------|---------------------------------------------------------------------------------------|-------|---------------|
| Front Garden          |                | Drawing Number                                                                        |       | Revision      |
|                       |                | Scale 1:100@A3                                                                        |       | Date 22/06/23 |
| Proposed Section AA   |                | Preliminary                                                                           | RM    | AC            |
| Drawing Title         |                | Status                                                                                | Drawn | Checked       |
|                       |                | studio@ateliergooch.com<br>ateliergooch.com                                           |       |               |
| 12 Highgate West Hill | 0980           | Rivington House - 82 Great Eastern Street - London - EC2A 3JF<br>+44 (0) 20 3839 0630 |       |               |
| Project               | Project Number | 600000                                                                                |       |               |
| Private Client        |                | ateliergooch                                                                          |       | า             |