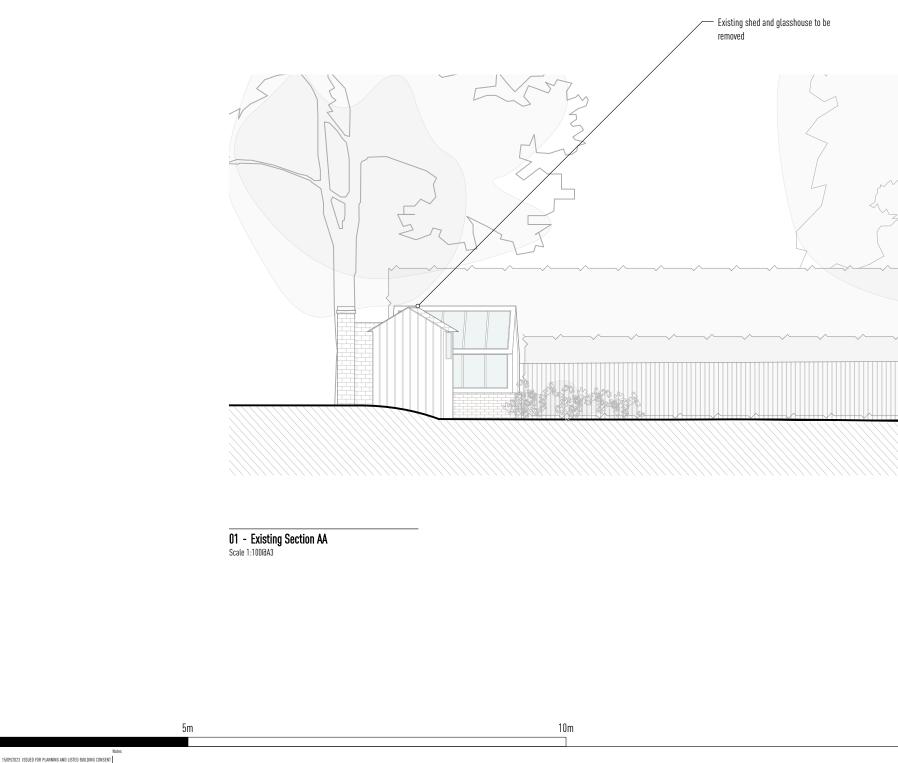

Information contained with

1m

Om

2m

|                                  |                        | 0980_EX-GS_SH                                                                         |       | PL1           |
|----------------------------------|------------------------|---------------------------------------------------------------------------------------|-------|---------------|
|                                  |                        | Preliminary RM<br>Scale<br>1:100/GA3<br>Drawing Number                                |       | Revision      |
| Summerhouse                      |                        |                                                                                       |       | Date 22/06/23 |
| Existing Section BB              |                        |                                                                                       |       | AC            |
| Drawing Title                    |                        | Status                                                                                | Drawn | Checked       |
|                                  |                        | +44 (0) 2<br>studio@ate<br>atelier                                                    |       |               |
| Project<br>12 Highgate West Hill | Project Number<br>0980 | Rivington House - 82 Great Eastern Street - London - EC2A 3JF<br>+44 (0) 20 3839 0630 |       |               |
| Private Client                   |                        | atelier                                                                               | goocl | h             |