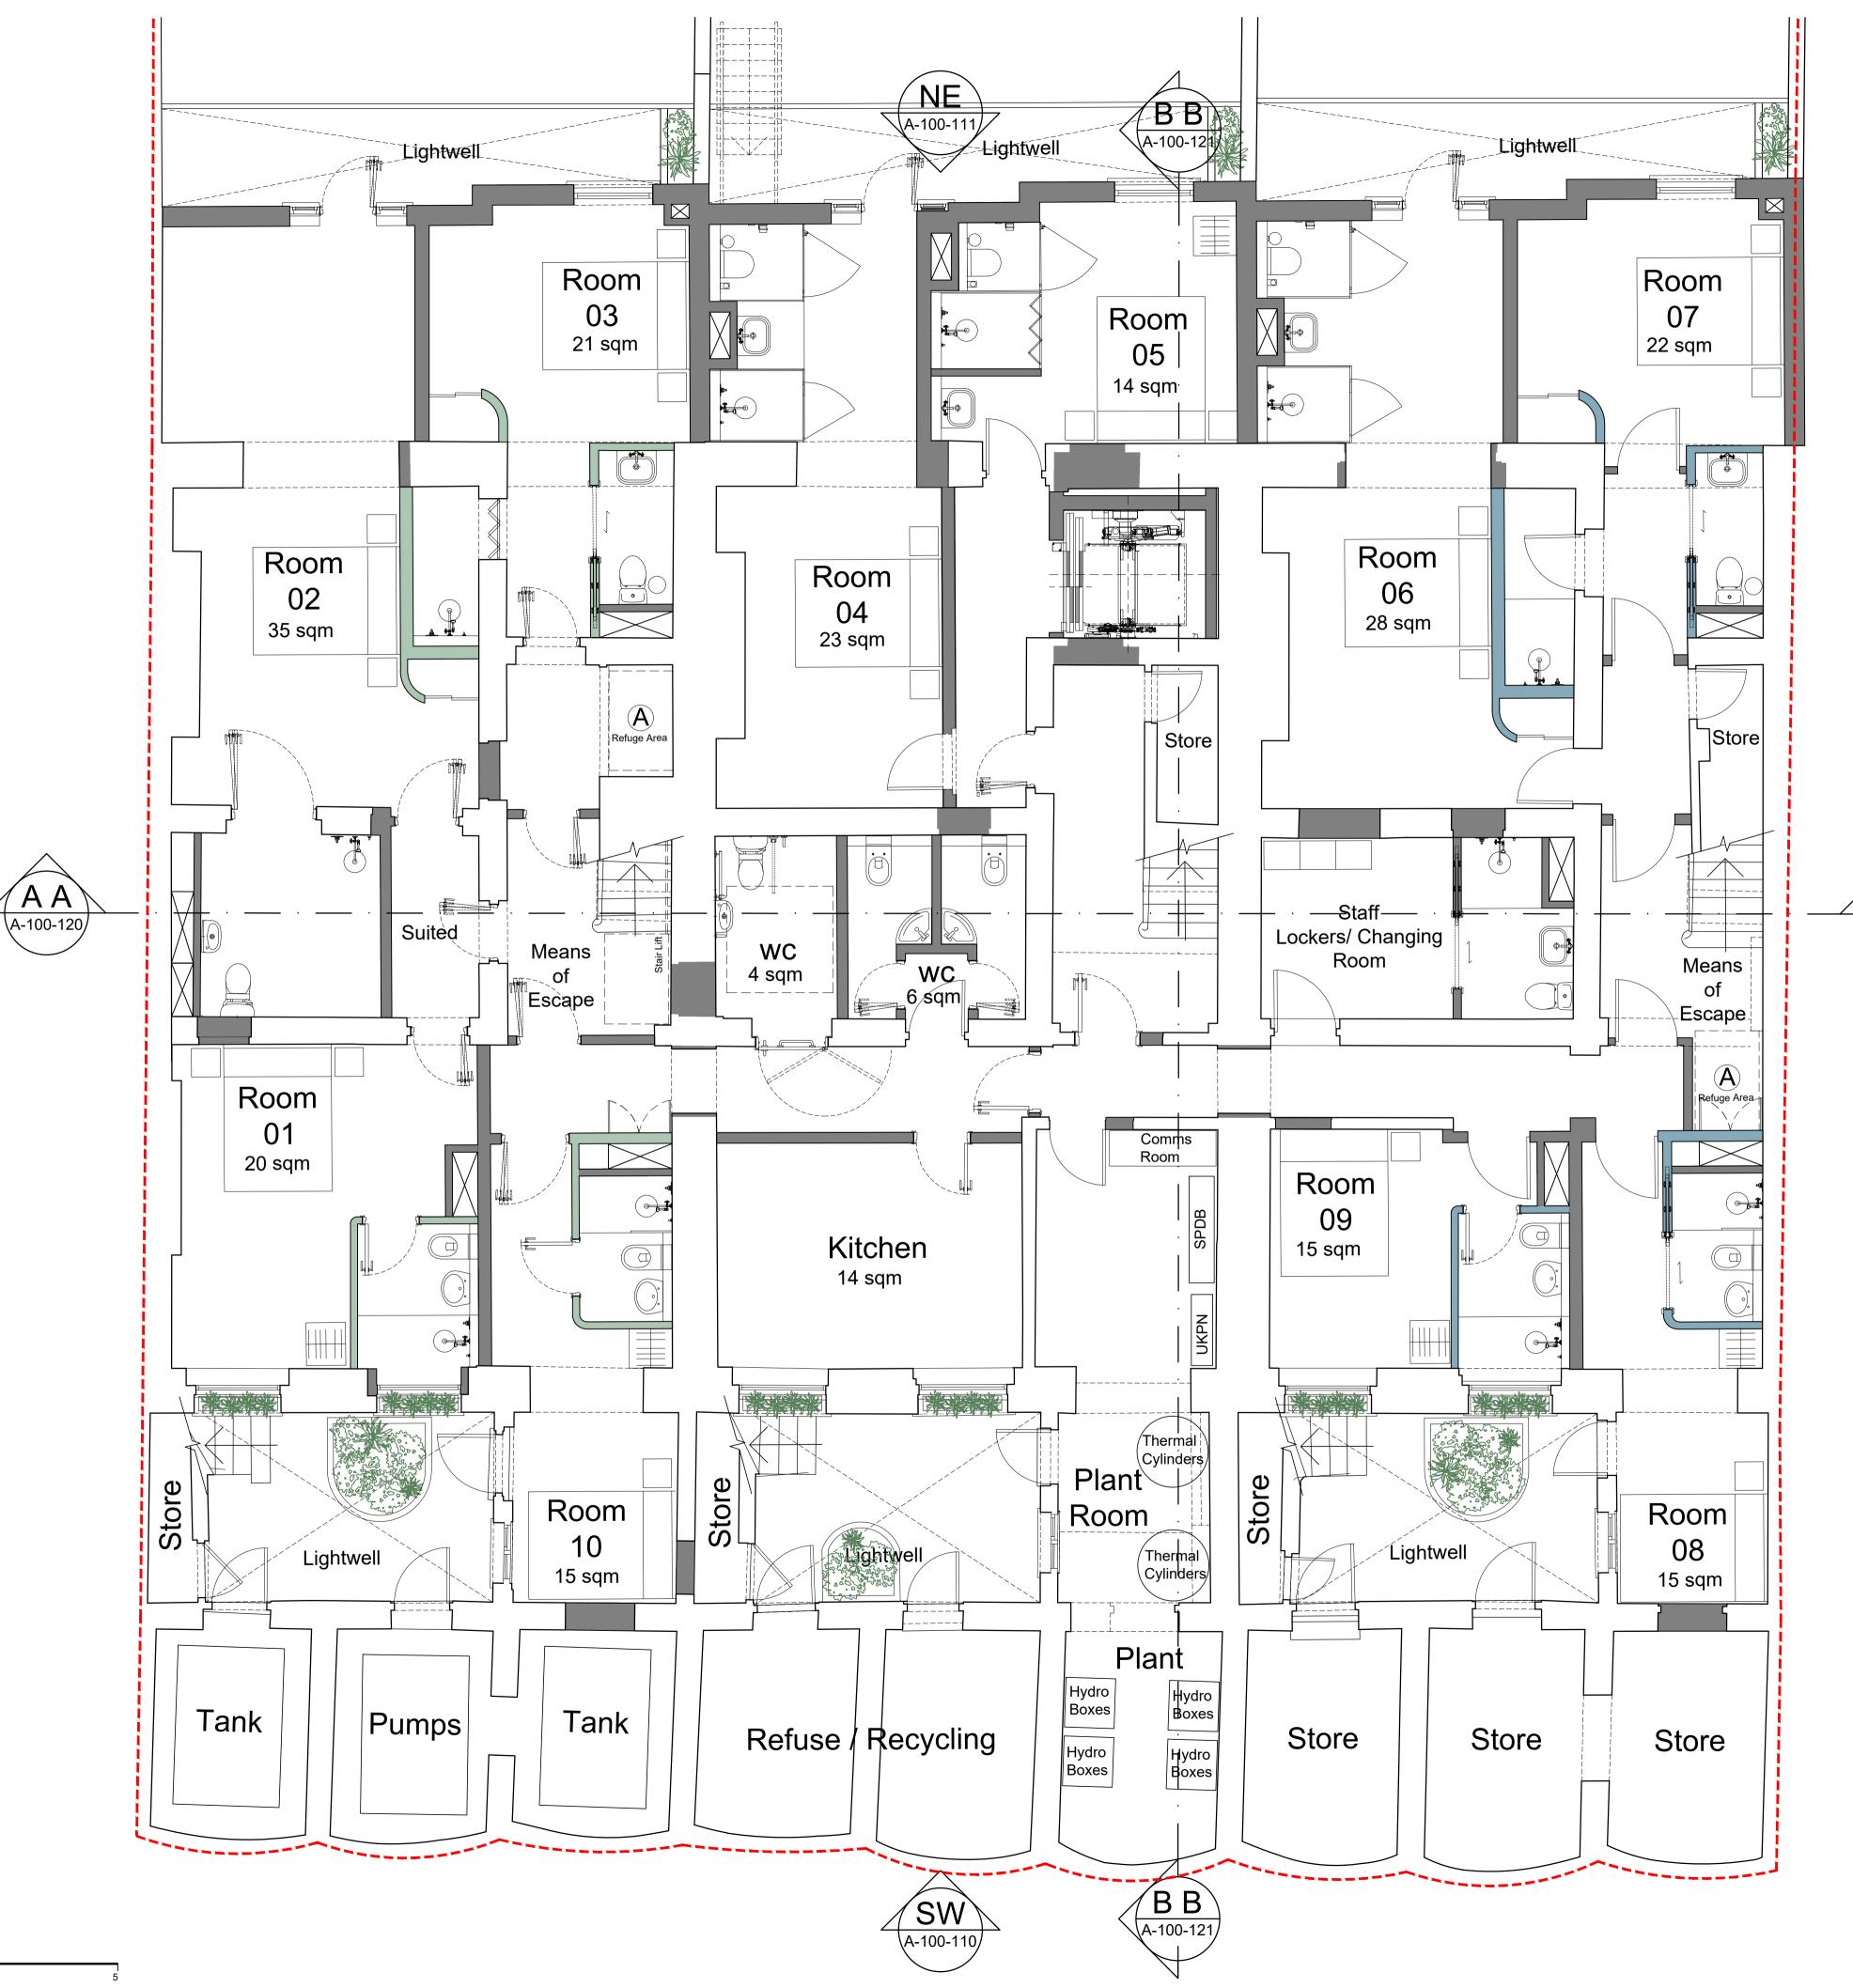

## NOTES

 $\langle A A \rangle$ 

\A-100-120/

| <br>Application site/ownership          |  |
|-----------------------------------------|--|
| Proposed walls to be filled in          |  |
| 'Pod' insertions at No. 4 Bedford Place |  |
| 'Pod' insertions at No. 5 Bedford Place |  |
| 'Pod' insertions at No. 6 Bedford Place |  |

| P1 ISSUED FOR PLAN<br>P0 ISSUED FOR PLAN                                                                                     |              | 20.04.23 DT MW<br>10.03.23 DT MW              |
|------------------------------------------------------------------------------------------------------------------------------|--------------|-----------------------------------------------|
| rev amendments                                                                                                               |              | date by chk                                   |
| studio<br>moren Ltd                                                                                                          |              | 57d<br>jamestown road<br>london nw1 7db<br>UK |
| architecture urban design<br>interior design creative me<br>www.studiomoren.co.uk<br>studio@studiomoren.co.u<br>architecture |              | t: 020 7267 4440                              |
| project                                                                                                                      |              |                                               |
| 4-6 Bedford I<br>London, WC                                                                                                  |              |                                               |
| client                                                                                                                       |              |                                               |
| Nebra Prope                                                                                                                  | rty          |                                               |
| drawing title                                                                                                                |              |                                               |
| Proposed                                                                                                                     |              |                                               |
| Lower Groun                                                                                                                  | d Floor Plan |                                               |
| drawing status                                                                                                               |              |                                               |
| PLANNIN                                                                                                                      | G            |                                               |
| scale                                                                                                                        | date         | drawn by                                      |
| 1:50 @ A1<br>1:100 @ A3                                                                                                      | 10.03.23     | DT                                            |
| job no.                                                                                                                      | drawing no.  | revision                                      |
| 1890                                                                                                                         | A-100-099    | P1                                            |