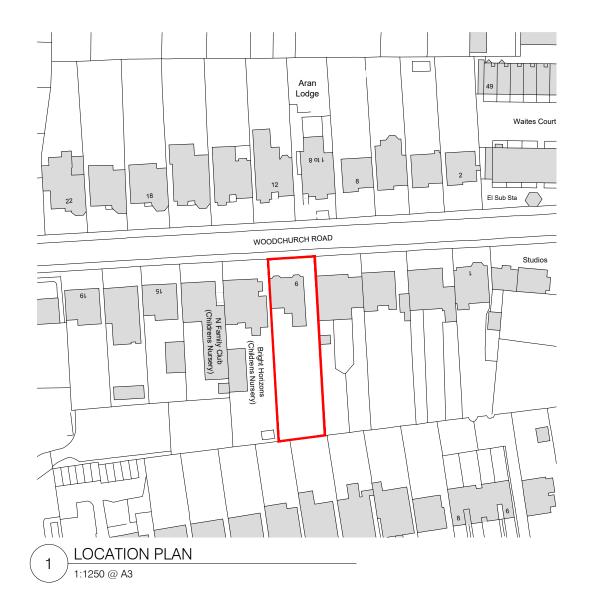

## PLANNING

Lanesra

Group

modulor studio It 5a liffe Yard London. SE17 3QA t: +44 (0)20 7703 0124 e: info@modulor-studio.co.uk www.modulor-studio.co.uk

Project name 9 Woodchurch Road, London, NW6 3PL drawing life Location Plan, status 53 (Suitable for Review & Comment) scale 1:1250@A3