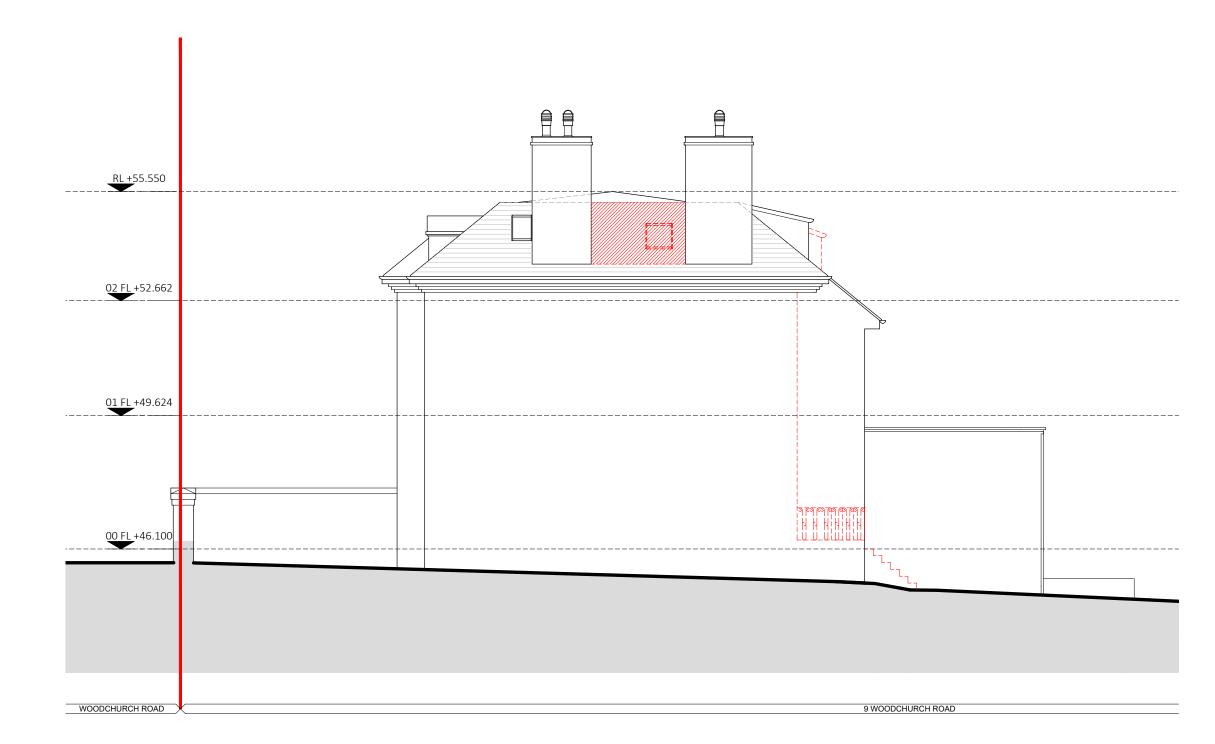

EXISTING WEST DEMO ELEVATION

1:100 @ A3

1

Site Boundary

Denoted Existing fabric to be demolished (plan/section/elevation)

| P04 | 04.09.23 |         |
|-----|----------|---------|
|     | AE       | JM      |
| P03 | 19.04.23 |         |
|     | AE       | JM      |
| P02 | 14.10.22 |         |
|     | AE       | JM      |
| rev | date     |         |
|     | drawn    | checked |
|     |          |         |

## PLANNING

|                          | modulor studio Itd<br>Asath Yea<br>Andron, SCH 20A<br>L + 44 (008 793 612<br>e Holginoladas tada co ak<br>www.modulor-shafa co ak                                               |  |
|--------------------------|---------------------------------------------------------------------------------------------------------------------------------------------------------------------------------|--|
| dent<br>Lanesra<br>Group | Project name<br>9 Woodchurch Road, London, NW6 3PL<br>drawing the<br>Existing West Demo Elevation<br>Salue<br>S3 (Suitable for Review & Comment)<br>scale<br>1:50@A1 (1:100@A3) |  |
| •                        | r Function spatial type Role Number Rev PL - XX - DR - A - 073 P04                                                                                                              |  |