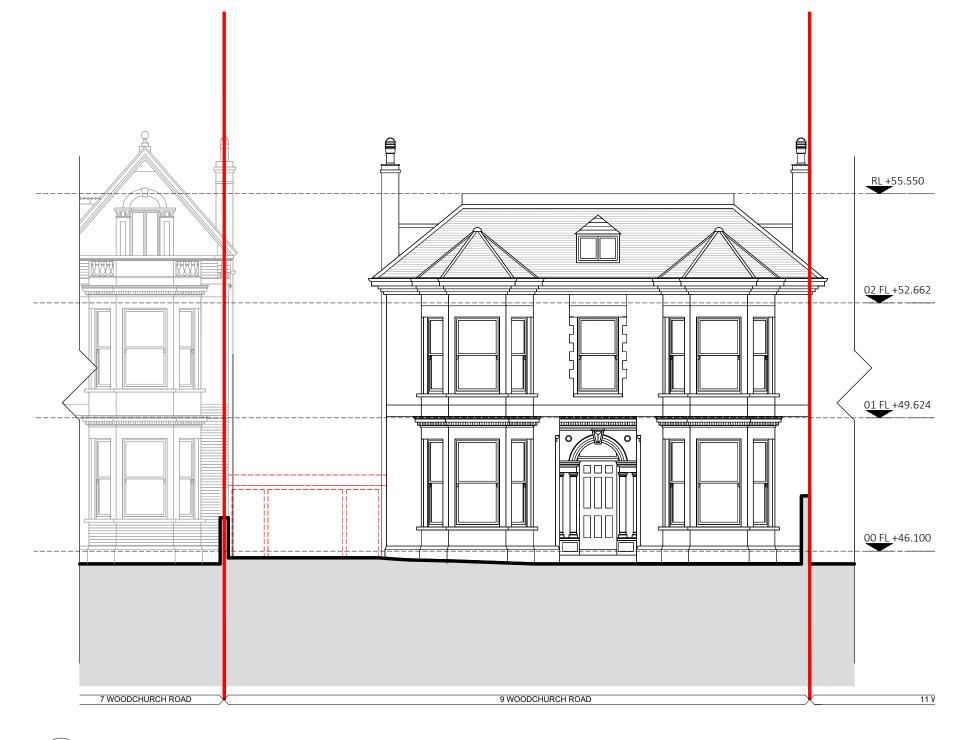

1 EXISTING FRONT DEMO ELEVATION

1:100 @ A3

Site Boundary

Denoted Existing fabric to be demolished (plan/section/elevation)

| P04 | 04.09.23 |         |
|-----|----------|---------|
|     | AE       | JM      |
| P03 | 19.04.23 |         |
|     | AE       | JM      |
| P02 | 14.10.22 |         |
|     | AE       | JM      |
| rev | date     |         |
|     | drawn    | checked |
|     |          |         |

## PLANNING

|                  | modulor studio ltd   59.887 Ved   Lenden, 657 70A   t - 440 (900 770 3034   e intol(imotacide class stat)   www.modulor.static class is                                             |  |
|------------------|-------------------------------------------------------------------------------------------------------------------------------------------------------------------------------------|--|
| Lanesra<br>Group | Project name<br>9 Woodchurch Road, London, NW6 3PL<br>drawing title<br>Existing Front Demo Elevation<br>status<br>S3 (Suitable for Review & Comment)<br>state<br>1:50@A1 (1:100@A3) |  |
|                  | FUNCTION SPATIAL   TYPE   ROLE   NUMBER   REV  <br>- PL - XX - DR - A - 070 P04                                                                                                     |  |