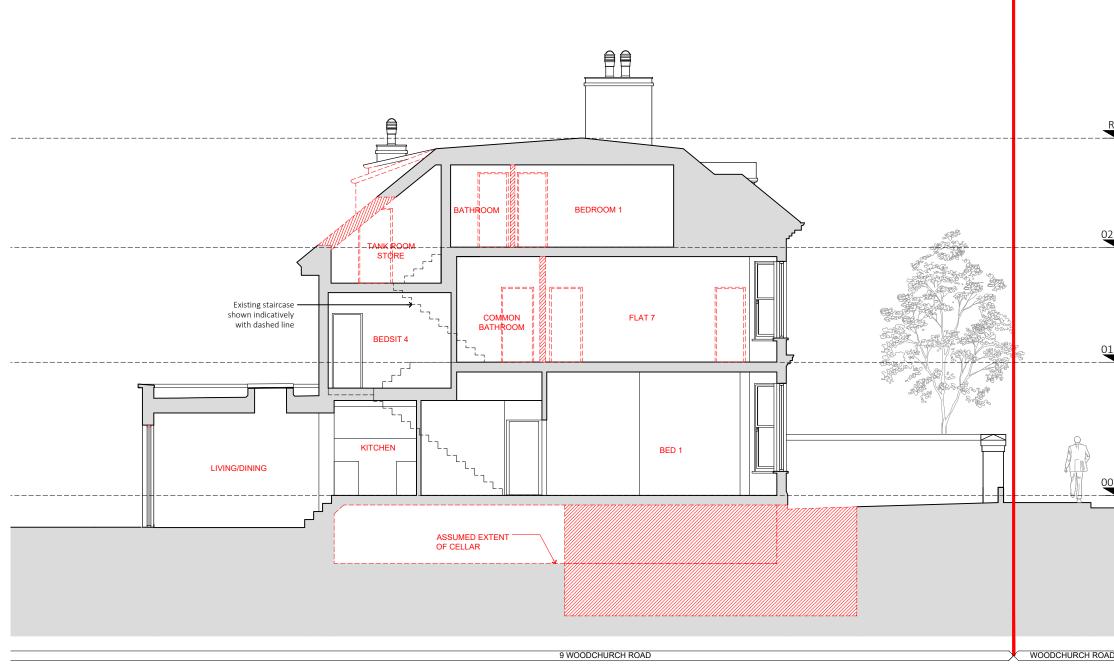

EXISTING DEMO SECTION 1

1:100 @ A3

1

Denoted Existing fabric to be demolished (plan/section/elevation)

RL +55.550

02 FL +52.662

01 FL +49.624

00 FL +46.100

## PLANNING

|                  | modulor studio Itd<br>Sa Bile Yad<br>London, SET 930, 1<br>- Helipige 790 state<br>- www.mobulor-studio-cale<br>- www.mobulor-studio-cale                                    |  |
|------------------|------------------------------------------------------------------------------------------------------------------------------------------------------------------------------|--|
| Lanesra<br>Group | Project name<br>9 Woodchurch Road, London, NW6 3PL<br>drawing late<br>Existing Demo Section 1<br>status<br>S3 (Suitable for Review & Comment)<br>scale<br>1:50@A1 (1:100@A3) |  |
|                  | FUNCTION SPATIAL   TYPE   ROLE   NUMBER   REV  <br>- PL - XX - DR - A - 040 P04                                                                                              |  |