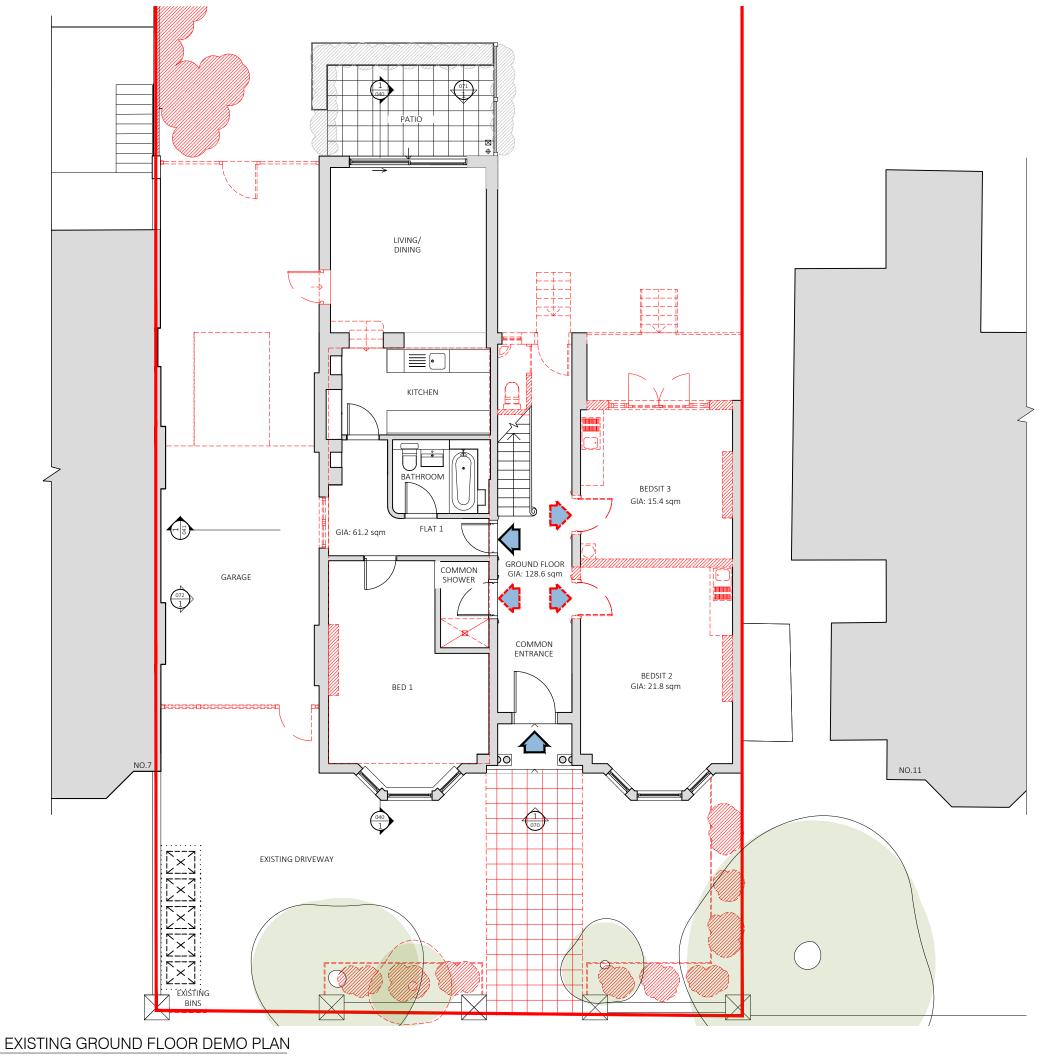

1 1:100 @ A3

Site Boundary

Indicates Existing Building Fabric

Denoted Existing fabric to be demolished (plan/section/elevation)

| P05 | 04.09.23 |         |
|-----|----------|---------|
|     | AE       | JM      |
| P04 | 19.04.23 |         |
|     | AE       | JM      |
| P03 | 21.10.22 |         |
|     | AE       | JM      |
| P02 | 14.10.22 |         |
|     | AE       | JM      |
| rev | date     |         |
|     | drawn    | checked |
|     |          |         |

## PLANNING

|                  | modulor studio Itd<br>Geller Vari<br>London, SFI 700,<br>t = 44 (9)20 7730 1024<br>e refoljenodarkuška cela k<br>www.modulor.studio.ce.uk                                            |  |
|------------------|--------------------------------------------------------------------------------------------------------------------------------------------------------------------------------------|--|
| Lanesra<br>Group | project name<br>9 Woodchurch Road, London, NW6 3PL<br>drawing lite<br>Existing Ground Floor Demo Plan<br>status<br>S3 (Suitable for Review & Comment)<br>scale<br>1:50@A1 (1:100@A3) |  |
|                  | R FUNCTION SPATIAL   TYPE   ROLE   NUMBER   REV  <br>- PL - 00 - DR - A - 010 P05                                                                                                    |  |