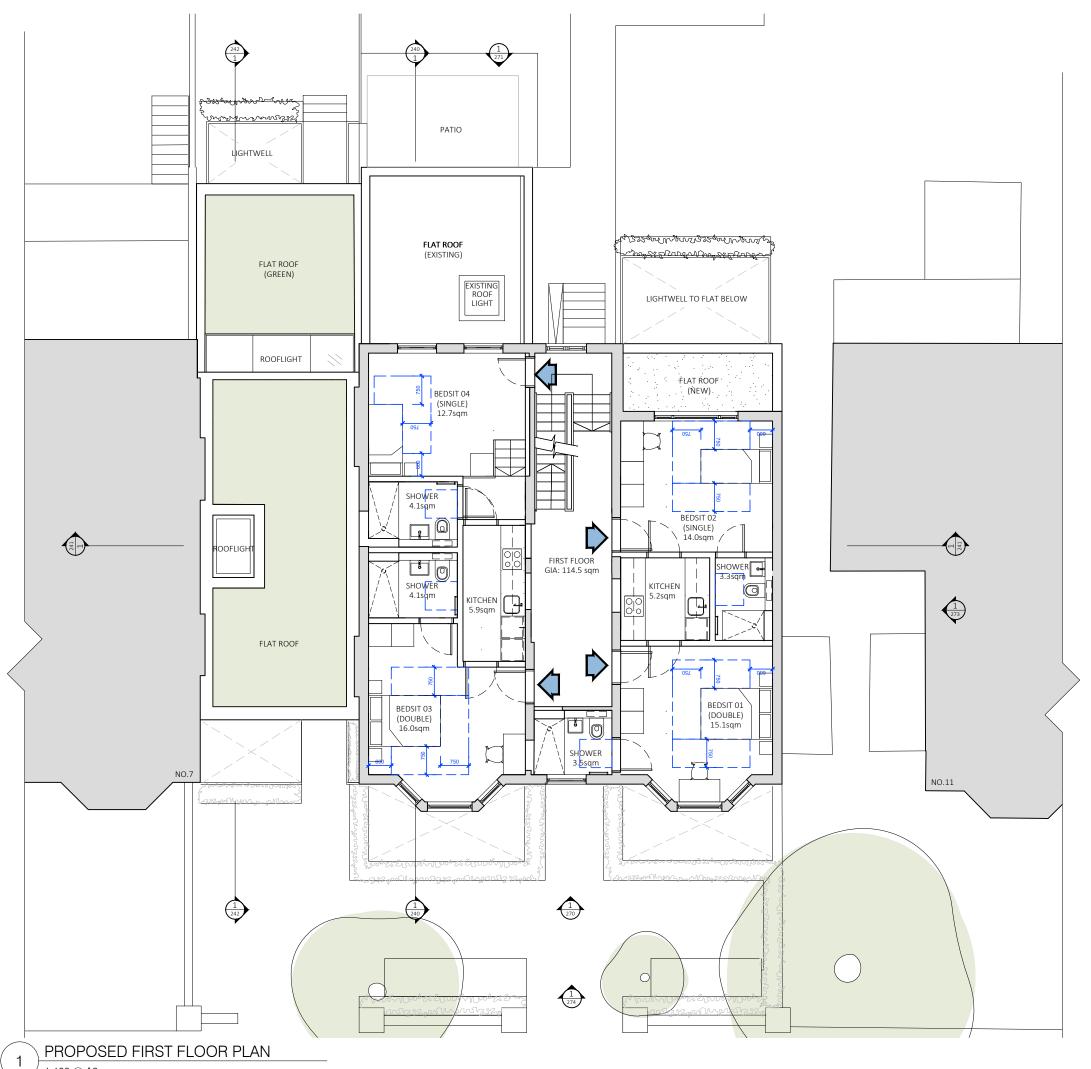

1:100 @ A3



Indicates Existing Building Fabric

Indicates New Building Fabric

| P07 | 04.09.2       | -       | Issue |
|-----|---------------|---------|-------|
| P06 | AE 29.06.2    |         | Issue |
| P06 | 29.06.2<br>AE | -       | ISSUE |
| P05 | 30.05.2       | 3       | Issue |
|     | AE            | JM      |       |
| P04 | 19.04.2       | 3       | Issue |
|     | AE            | JM      |       |
| P03 | 21.10.2       | 2       | Issue |
|     | JM            | JM      |       |
| P02 | 14.10.2       | 2       | Issue |
|     | AE            | JM      |       |
| rev | date          |         | desc  |
|     | drawn         | checked |       |
|     |               |         |       |

m

| Issue for Planning    |
|-----------------------|
| Issue for Information |
| Iss