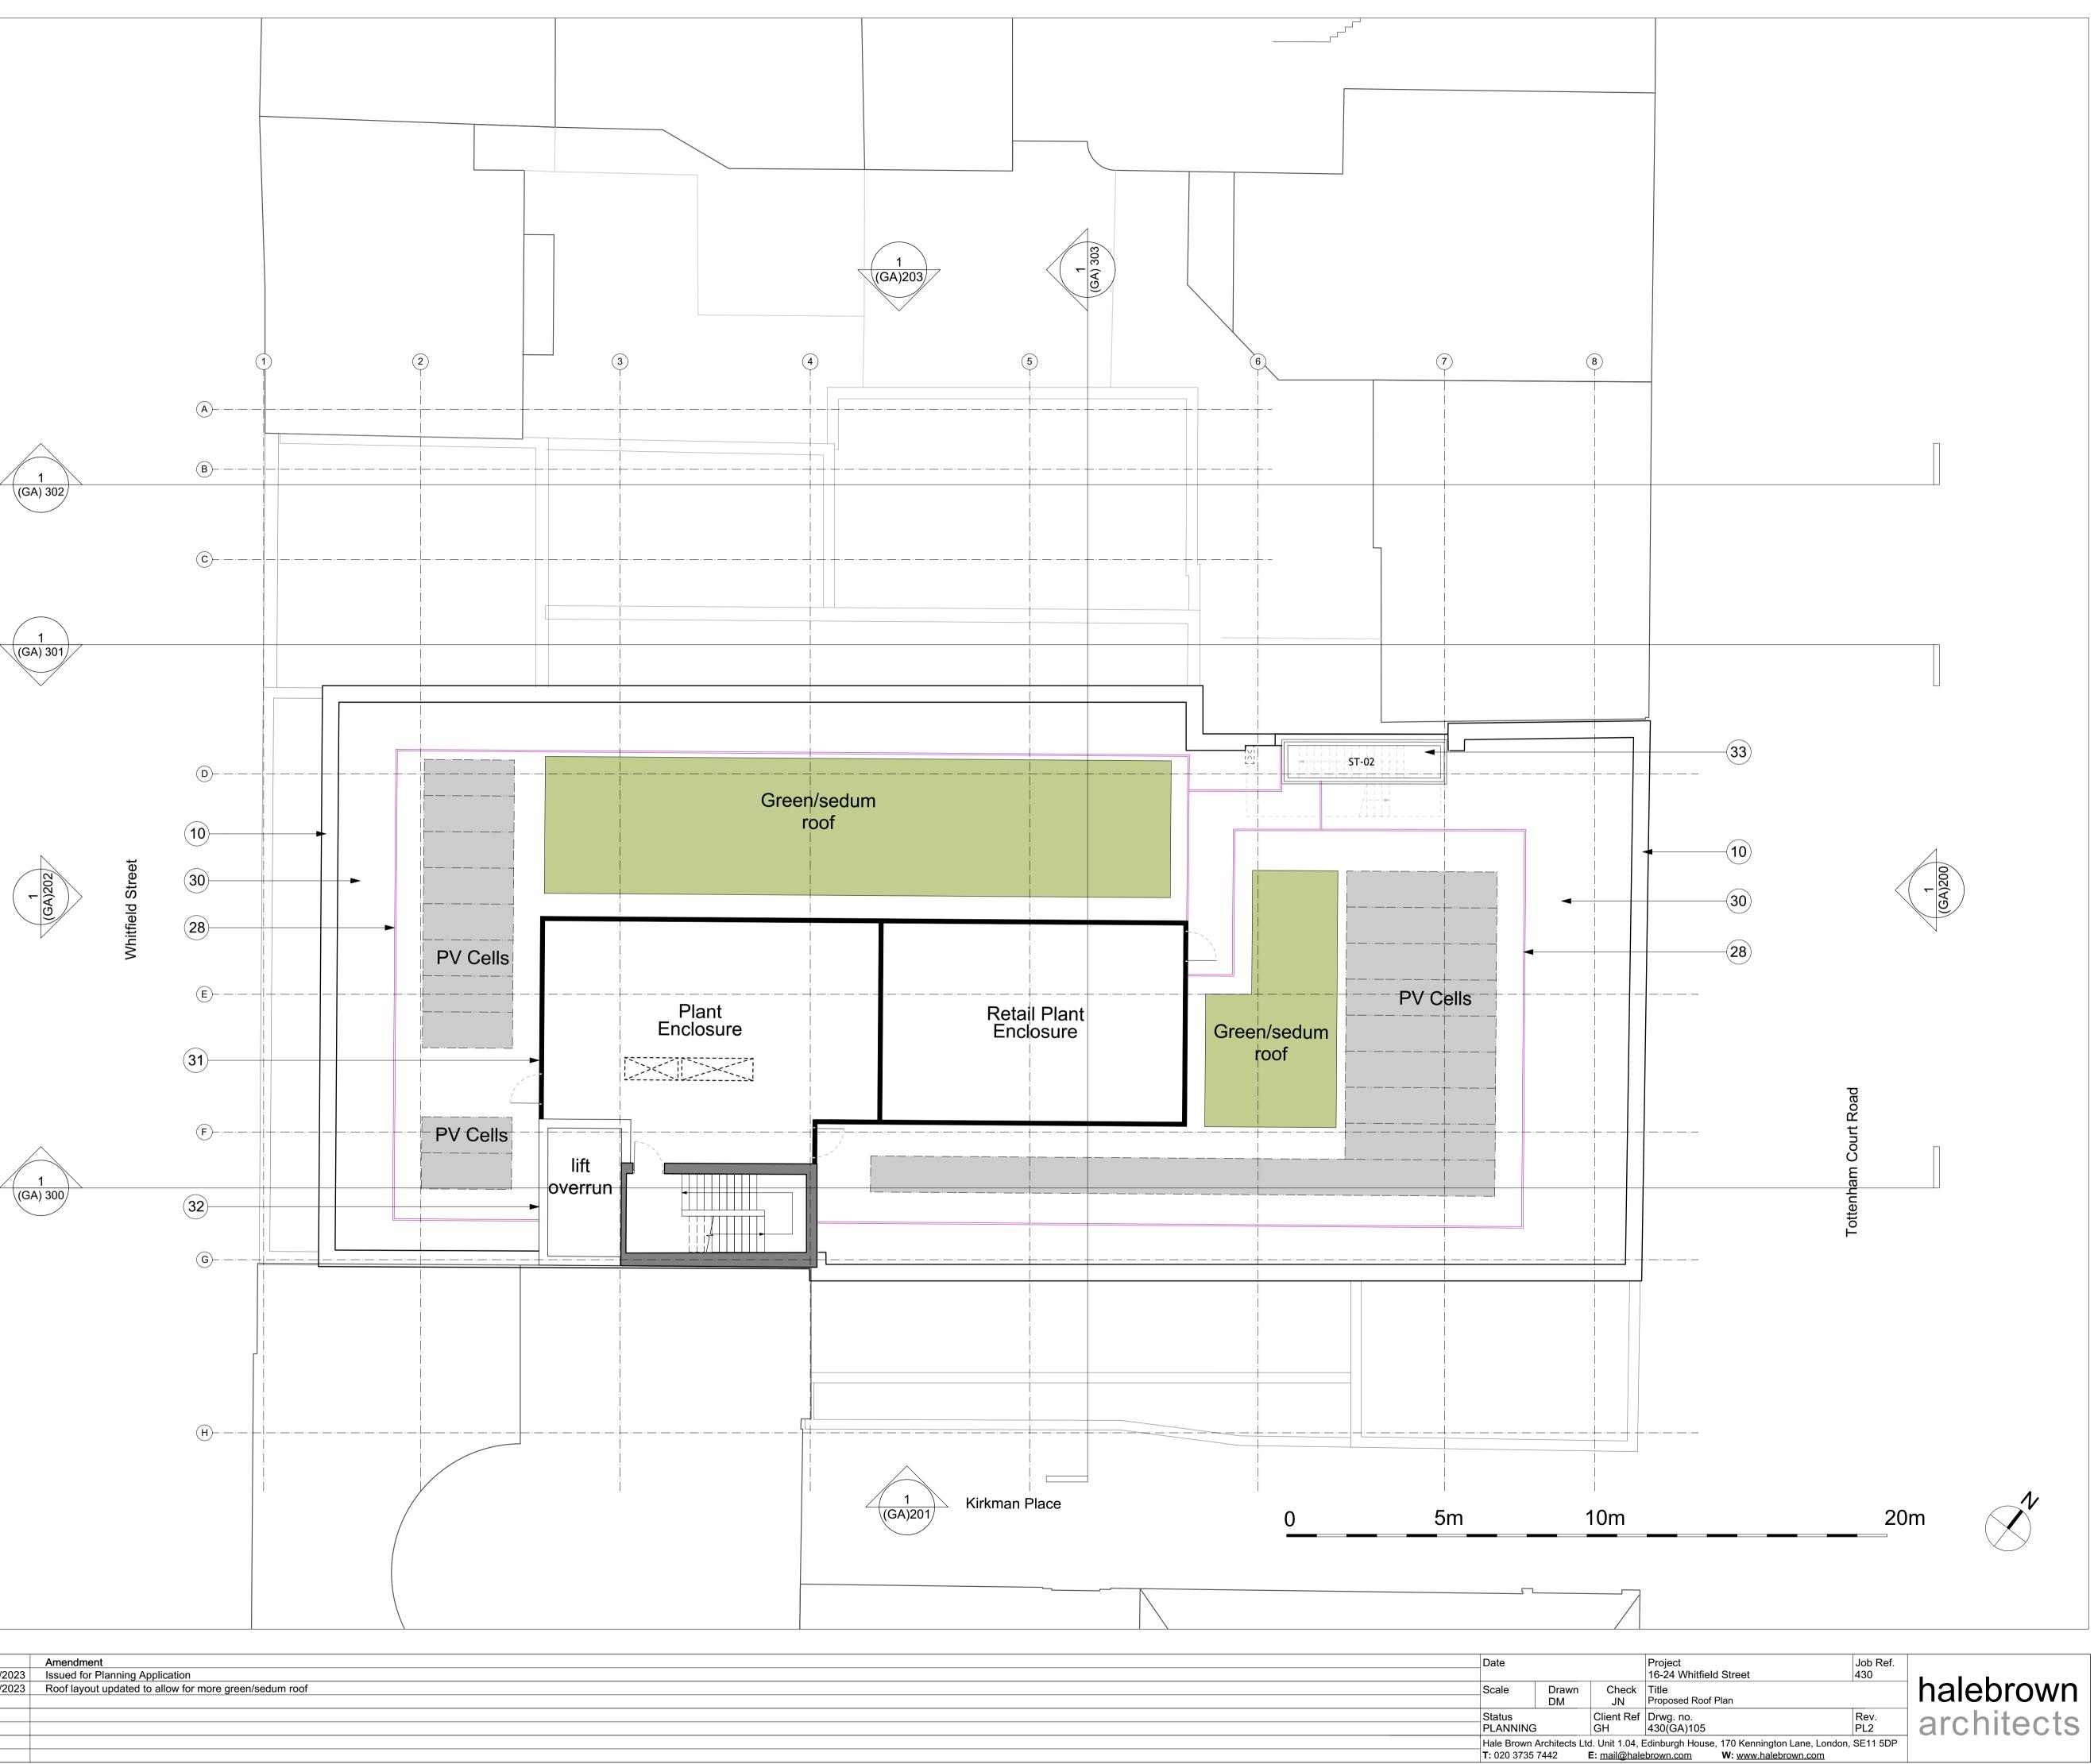

## PLANNING

## <u>Notes</u>

- 10 Light coloured stone coping
- 28 PPC flats metal railing
- 30 Bitumen roofing system
- 31 PPC metal framed roof plant enclosure panels with integetratd doors
- 32 PPC metal framed cladding to lift and stairs overrun. Colour and finish to match plant enclosure
- 33 Hatch access to top of staircase with inegrated railing

| All dimensions to be checked on site prior to commencement of any works, and/or preparation of any shop drawings.                                                | Revision | Date       | Amendment                                              |
|------------------------------------------------------------------------------------------------------------------------------------------------------------------|----------|------------|--------------------------------------------------------|
|                                                                                                                                                                  | PL1      | 29/08/2023 | Issued for Planning Application                        |
| Sizes of and dimensions to any structural or services elements are indicative only. See structural and service engineers drawings for actual sizes / dimensions. | PL2      | 20/09/2023 | Roof layout updated to allow for more green/sedum roof |
| This drawing to be read in conjunction with all other Architect's drawings, specifications and other<br>Consultants' information.                                |          |            |                                                        |
|                                                                                                                                                                  |          |            |                                                        |
| All proprietary systems shown on this drawing are to be installed strictly in accordance with the<br>Manufacturers/Suppliers recommended details.                |          |            |                                                        |
| Any discrepancies between information shown on this drawing and any other contract information or                                                                |          |            |                                                        |
| manufacturers/suppliers recommendations is to be brought to the attention of the Architect.                                                                      |          |            |                                                        |