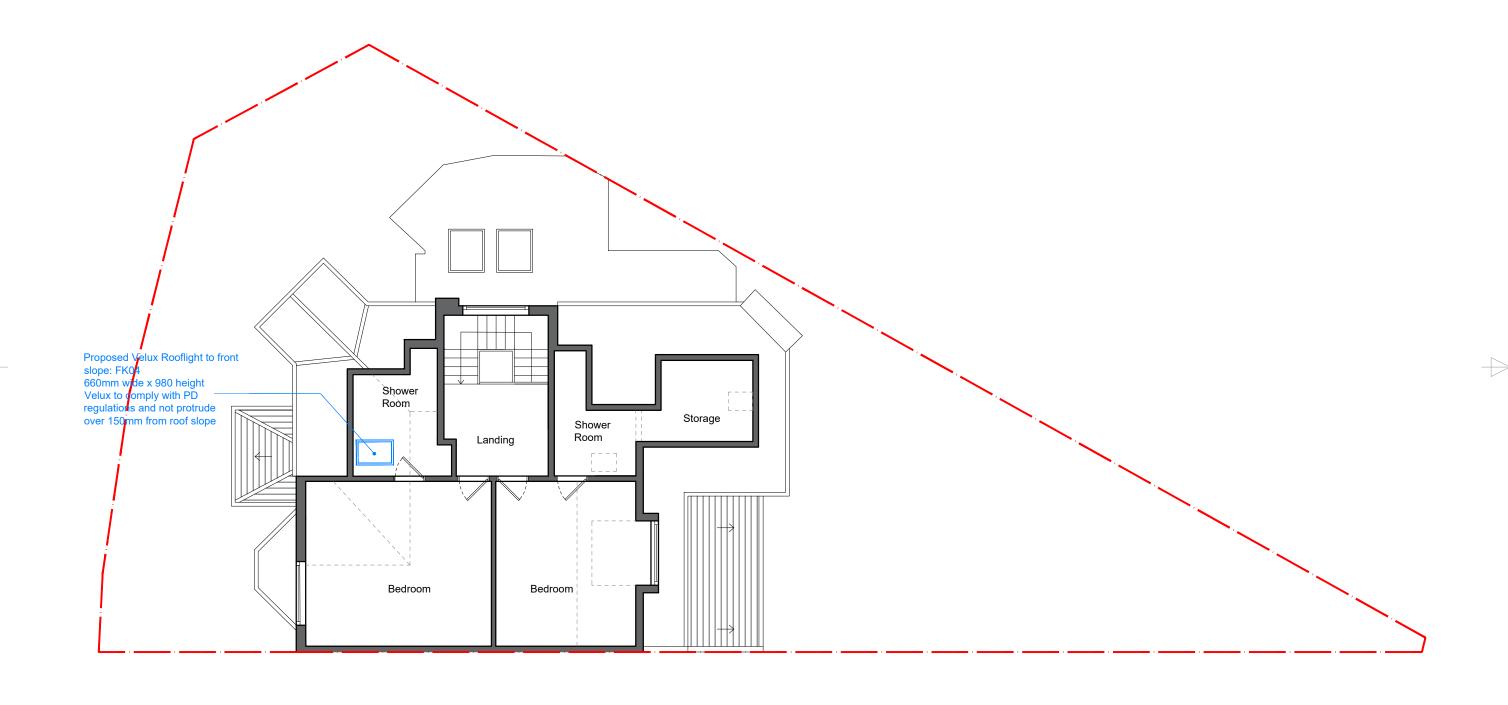

• Company Number: 12466646

• Company Number: 12466646

| STATUS:                                                                                                                                                                                                                                                                                        | Rev<br>No. | Notes                   | Project Address:                       | Project description:                                                                                                 | Drawing:                 | Date 14/07                 | 7/23 | Orn. by  | E.K.              |
|------------------------------------------------------------------------------------------------------------------------------------------------------------------------------------------------------------------------------------------------------------------------------------------------|------------|-------------------------|----------------------------------------|----------------------------------------------------------------------------------------------------------------------|--------------------------|----------------------------|------|----------|-------------------|
| Lawful Development  All dimensions to be checked on site. Any discrepancies should brought to attention. Do not scale from this drawing except for the purposes of local authority planning.  Copyright of ADL Design & Build Ltd. Use/Share without written confirmation will not be allowed. |            | Site Highlighted in red | 2A Ardwick Road,<br>London,<br>NW2 2BX | Proposal for a Velux rooflight to<br>the front slope without<br>protruding over 150mm<br>complying with PD standards | Existing Front Elevation | Sheet size  Scale  1:100 @ | A3   | Org. No. | е.к.<br><b>04</b> |