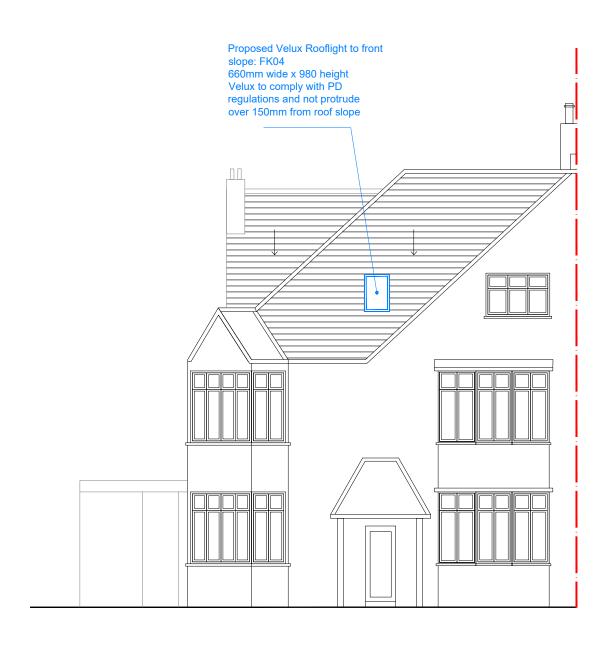

• info@adldesignbuild.co.uk

• 020 32873561

ADL Design & Build Ltd

• 8 Franklin Cl, London, SE27 0PT

• Company Number: 12466646

Design & Build

| STATUS:                                                                                                                                                                                                                                                                    | Rev<br>No. Notes        | Project Address:                       | Project description:                                                                  | Drawing:                 | Date 14/07/23 | Drn. by E.K |
|----------------------------------------------------------------------------------------------------------------------------------------------------------------------------------------------------------------------------------------------------------------------------|-------------------------|----------------------------------------|---------------------------------------------------------------------------------------|--------------------------|---------------|-------------|
| Lawful Development                                                                                                                                                                                                                                                         | Site Highlighted in red | 2A Ardwick Road,<br>London,<br>NW2 2BX | Proposal for a Velux rooflight to<br>the front slope without<br>protruding over 150mm | Proposed Front Elevation | Sheet size A3 | Rev. E.K    |
| All dimensions to be checked on site. Any discrepancies should brought to attention. Do not scale from this drawing except for the purposes of local authority planning.  Copyright of ADL Design & Build Ltd. Use/Share without written confirmation will not be allowed. |                         |                                        | complying with PD standards                                                           |                          | 1:100 @ A3    | 203         |