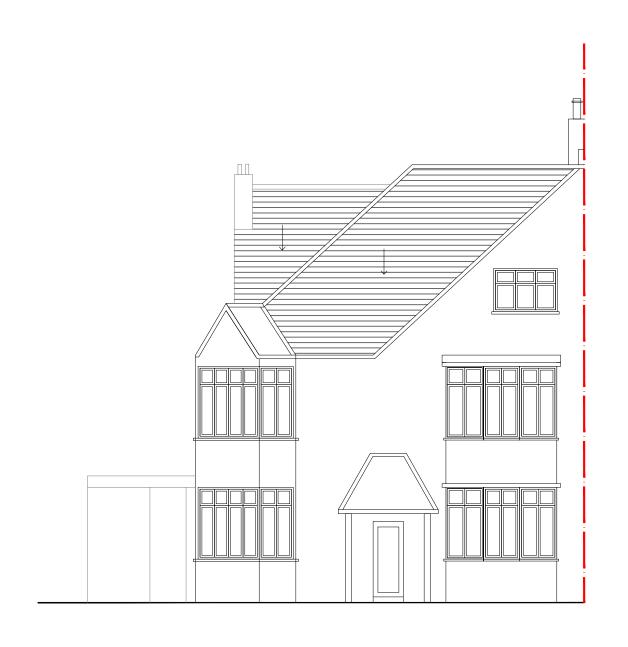

• Company Number: 12466646

• Company Number: 12466646

| STATUS:                                                                                                                                                                                                                                                                                        | Rev<br>No. | Notes                   | Project Address:                       | Project description:                                                                                                 | Drawing:                 | Date 14/07                 | 7/23 | Orn. by  | E.K.              |
|------------------------------------------------------------------------------------------------------------------------------------------------------------------------------------------------------------------------------------------------------------------------------------------------|------------|-------------------------|----------------------------------------|----------------------------------------------------------------------------------------------------------------------|--------------------------|----------------------------|------|----------|-------------------|
| Lawful Development  All dimensions to be checked on site. Any discrepancies should brought to attention. Do not scale from this drawing except for the purposes of local authority planning.  Copyright of ADL Design & Build Ltd. Use/Share without written confirmation will not be allowed. |            | Site Highlighted in red | 2A Ardwick Road,<br>London,<br>NW2 2BX | Proposal for a Velux rooflight to<br>the front slope without<br>protruding over 150mm<br>complying with PD standards | Existing Front Elevation | Sheet size  Scale  1:100 @ | A3   | Org. No. | е.к.<br><b>04</b> |