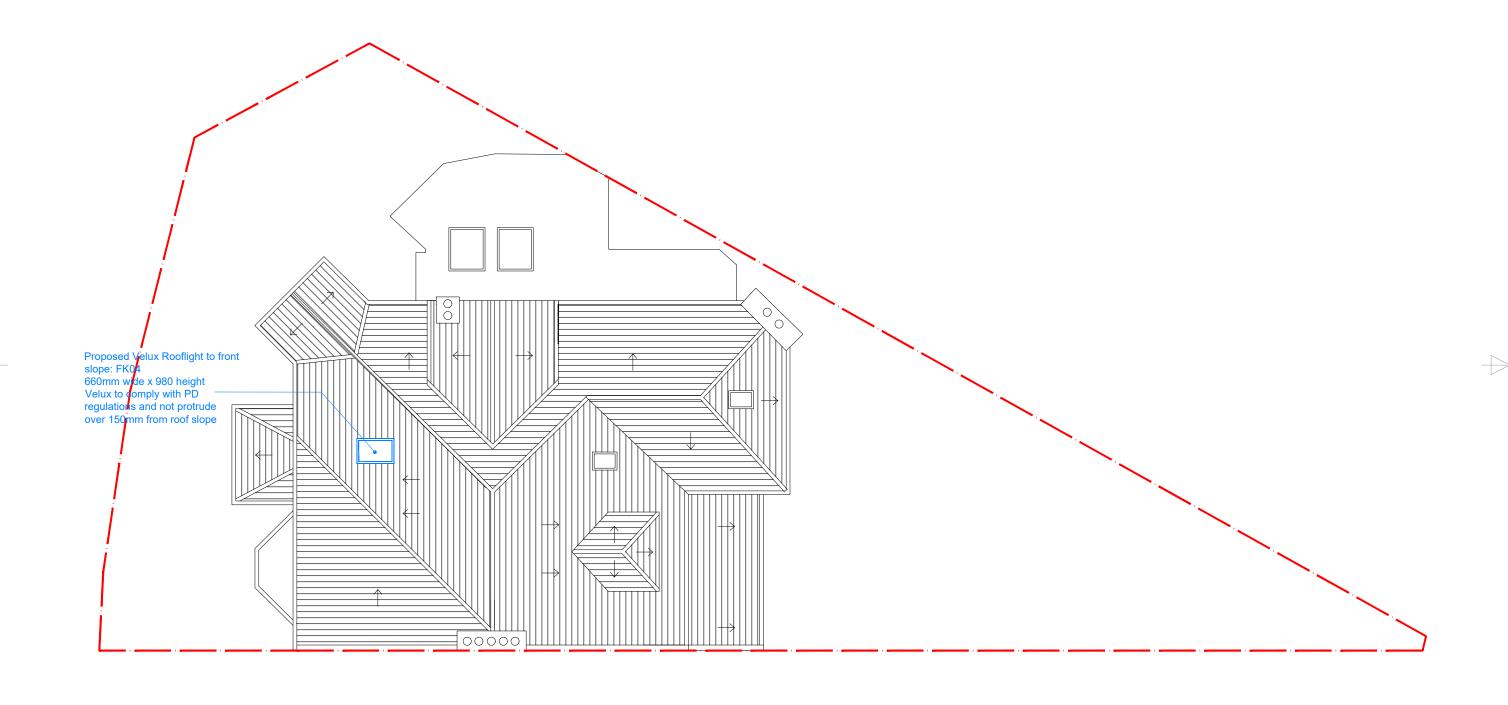

• info@adldesignbuild.co.uk

• 020 32873561

ADL Design & Build Ltd

• 8 Franklin Cl, London, SE27 0PT

• Company Number: 12466646

Design & Build

| STATUS:                                                                                                                                                                                                                                                                    | Rev<br>No. Notes        | Project Address:                       | Project description:                                                                  | Drawing:                 | Date 14/07/23 | Drn. by E.K |
|----------------------------------------------------------------------------------------------------------------------------------------------------------------------------------------------------------------------------------------------------------------------------|-------------------------|----------------------------------------|---------------------------------------------------------------------------------------|--------------------------|---------------|-------------|
| Lawful Development                                                                                                                                                                                                                                                         | Site Highlighted in red | 2A Ardwick Road,<br>London,<br>NW2 2BX | Proposal for a Velux rooflight to<br>the front slope without<br>protruding over 150mm | Proposed Front Elevation | Sheet size A3 | Rev. E.K    |
| All dimensions to be checked on site. Any discrepancies should brought to attention. Do not scale from this drawing except for the purposes of local authority planning.  Copyright of ADL Design & Build Ltd. Use/Share without written confirmation will not be allowed. |                         |                                        | complying with PD standards                                                           |                          | 1:100 @ A3    | 203         |