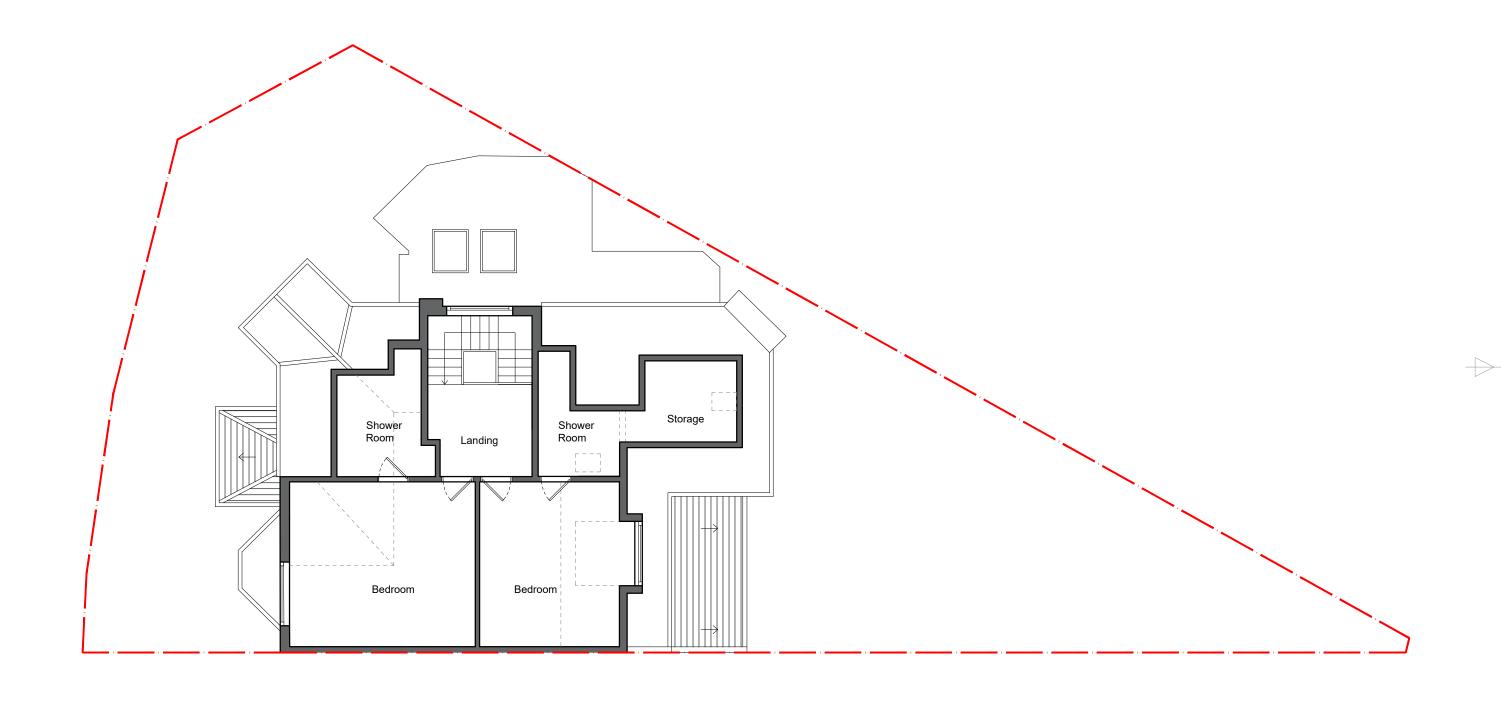

• info@adldesignbuild.co.uk

• 020 32873561

ADL Design & Build Ltd

• 8 Franklin Cl, London, SE27 0PT

• Company Number: 12466646

Design & Build

| STATUS:                                                                                                                                                                                                                                                                    | Rev<br>No. Notes        | Project Address:                       | Project description:                                                                  | Drawing:                 | Date 14/07/23 | Drn. by E.K |
|----------------------------------------------------------------------------------------------------------------------------------------------------------------------------------------------------------------------------------------------------------------------------|-------------------------|----------------------------------------|---------------------------------------------------------------------------------------|--------------------------|---------------|-------------|
| Lawful Development                                                                                                                                                                                                                                                         | Site Highlighted in red | 2A Ardwick Road,<br>London,<br>NW2 2BX | Proposal for a Velux rooflight to<br>the front slope without<br>protruding over 150mm | Proposed Front Elevation | Sheet size A3 | Rev. E.K    |
| All dimensions to be checked on site. Any discrepancies should brought to attention. Do not scale from this drawing except for the purposes of local authority planning.  Copyright of ADL Design & Build Ltd. Use/Share without written confirmation will not be allowed. |                         |                                        | complying with PD standards                                                           |                          | 1:100 @ A3    | 203         |