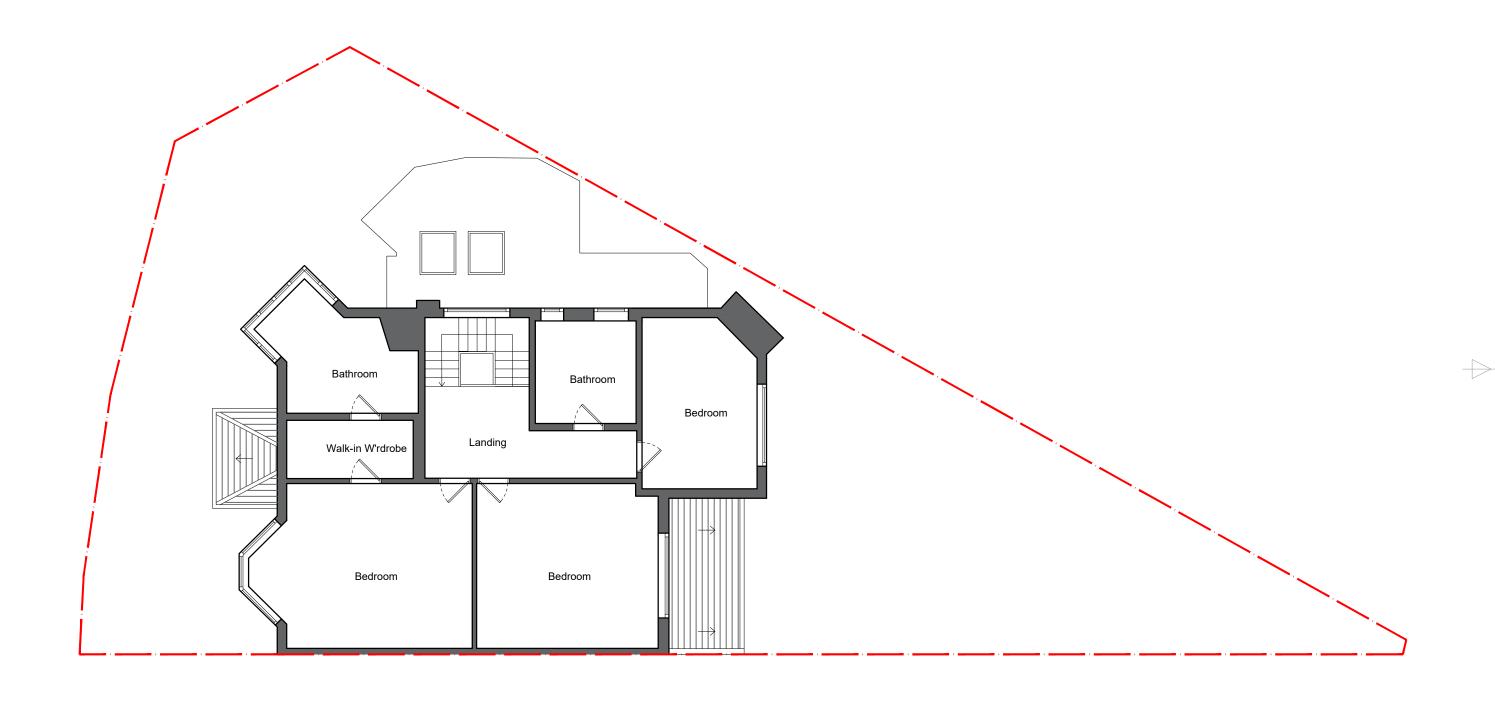

• Company Number: 12466646

• Company Number: 12466646

| STATUS:                                                                                                                                                                                                                                                                                        | Rev<br>No. | Notes                   | Project Address:                       | Project description:                                                                                                 | Drawing:                 | Date 14/07                 | 7/23 | Orn. by  | E.K.              |
|------------------------------------------------------------------------------------------------------------------------------------------------------------------------------------------------------------------------------------------------------------------------------------------------|------------|-------------------------|----------------------------------------|----------------------------------------------------------------------------------------------------------------------|--------------------------|----------------------------|------|----------|-------------------|
| Lawful Development  All dimensions to be checked on site. Any discrepancies should brought to attention. Do not scale from this drawing except for the purposes of local authority planning.  Copyright of ADL Design & Build Ltd. Use/Share without written confirmation will not be allowed. |            | Site Highlighted in red | 2A Ardwick Road,<br>London,<br>NW2 2BX | Proposal for a Velux rooflight to<br>the front slope without<br>protruding over 150mm<br>complying with PD standards | Existing Front Elevation | Sheet size  Scale  1:100 @ | A3   | Org. No. | е.к.<br><b>04</b> |