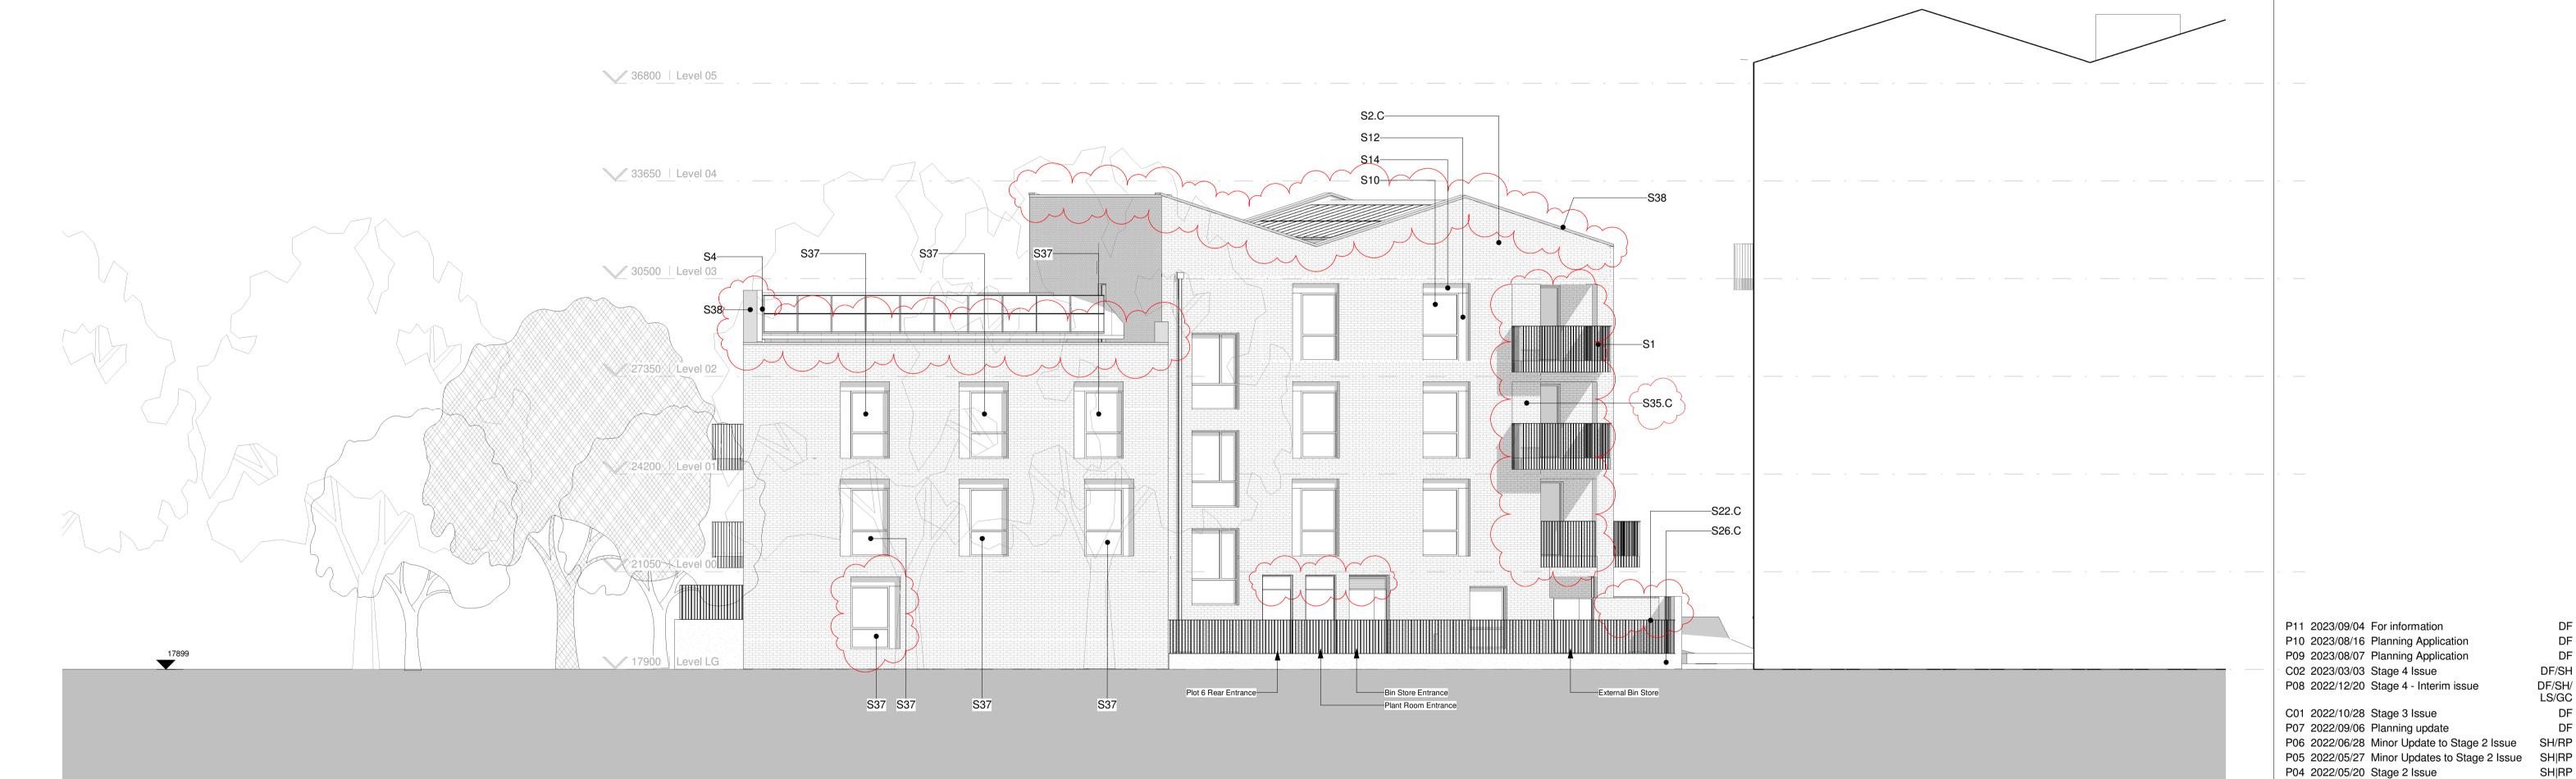

## 1 | Z6 East Elevation 1:100

Keynote Legend Key Value Part projecting, part inset white balcony element (varies according to balcony type, location, & S2.C Plot 6 clay facing brickwork. Red multi-brick - dark PPC perforated aluminium roof screen White Matt PPC aluminium framed inward opening tilt/turn window system S12 White Matt PPC solid insulated frameless appearance side spandrel, part of window system S14 White Matt PPC solid insulated frameless appearance overpanel with perforated zone for MVHR inlet/exhuast where necessary, with expressed joint S22.C Matt painted purpose made galvanized external steel guardrail, colour to match Plot 6 precast Plot 6 red pigmented, acid etched, partially exposed aggregate precast concrete upstand. Height varies, cement pigment and aggregate colour to match Plot 6 precast facade cladding panel (S6.C) S26.C Plot 6 brickwork panel - colour contrast to S2.C S37 Special semi-translucent film treatment to glazing PPC/pressed metal coping. Colour to match brickwork

Camden Residential Development

P03 2022/05/13 Draft Planning Issue P02 2022/05/03 WIP Issue for Preapp

Description

3873 - LBA - Z6 - ZZ - DE - A - 130503 **P11** 

Drawing number

Rev Date

Project name

GA Elevations - Plot 6 East Elevation