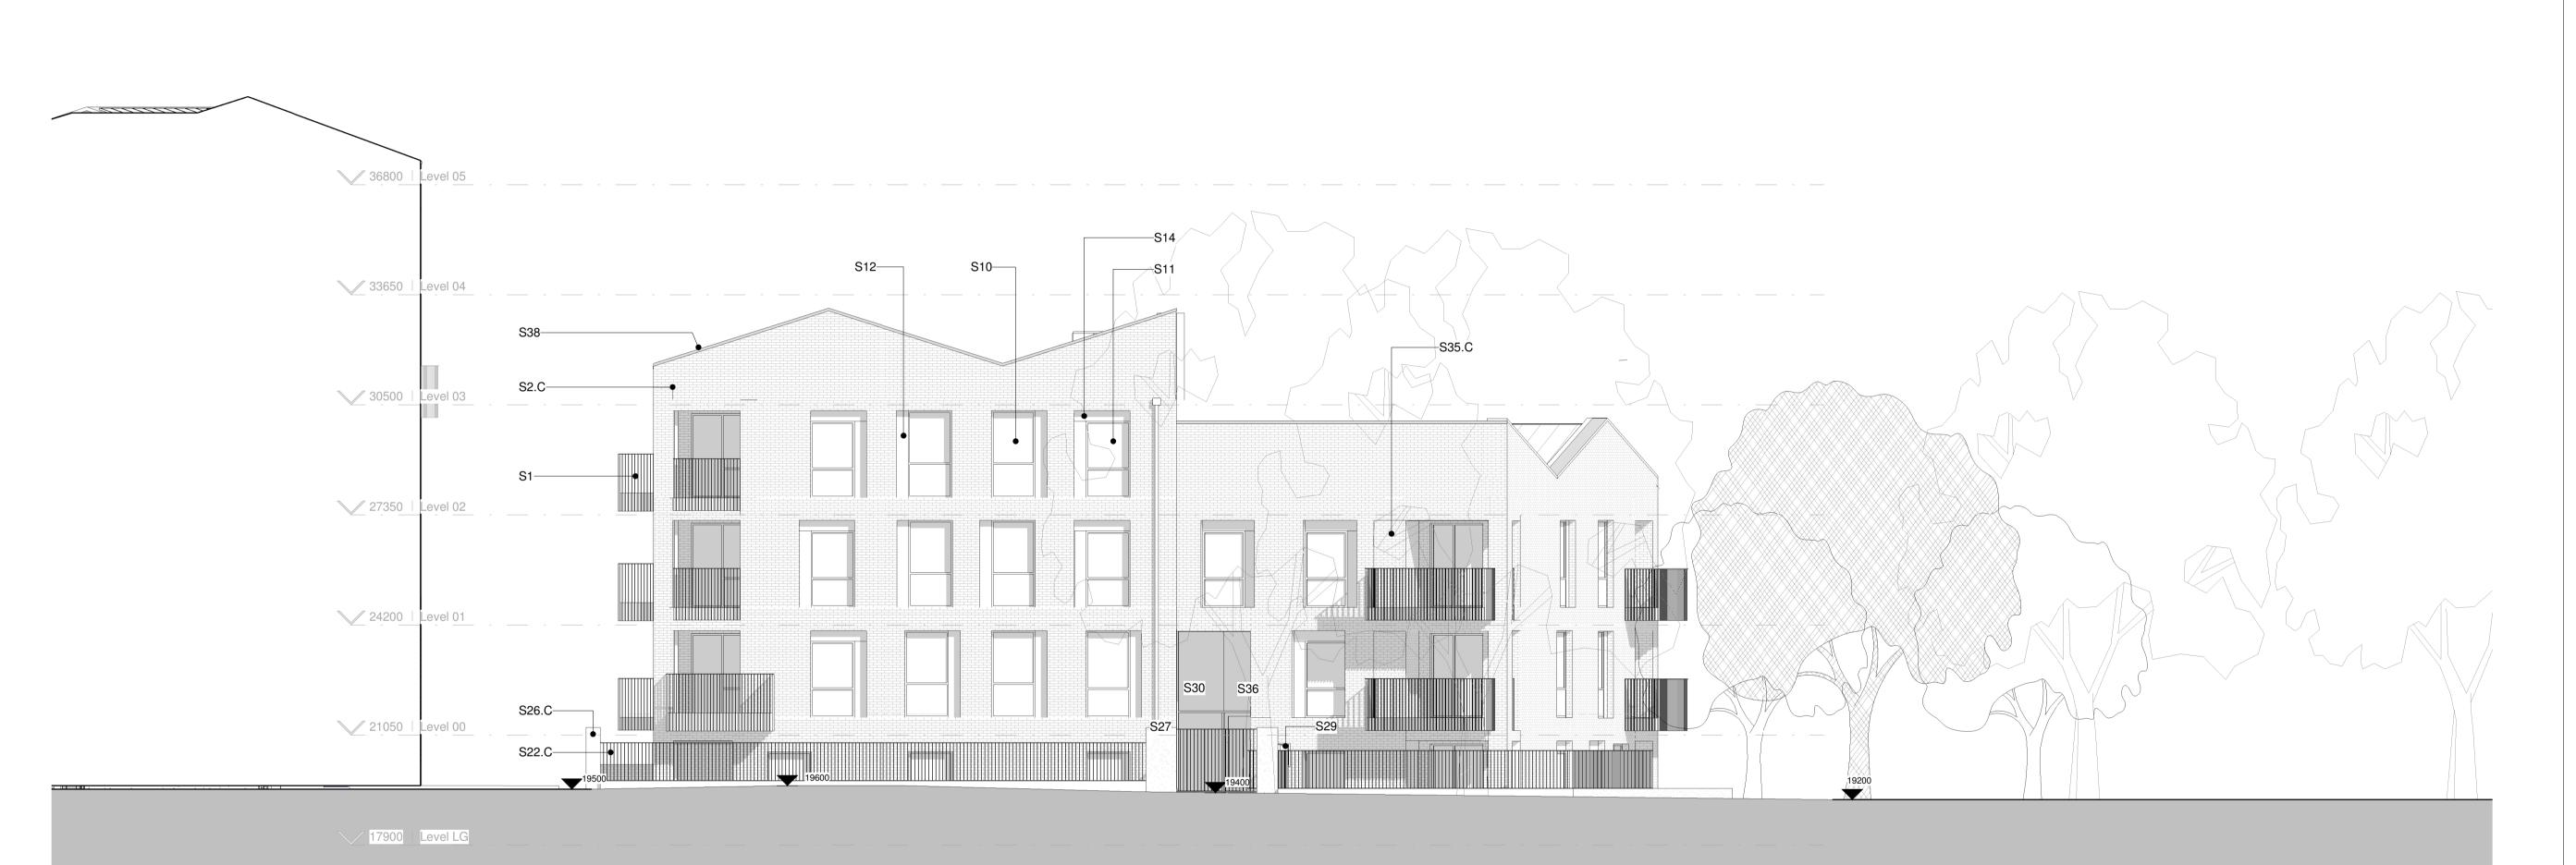

## 

1:100

| Keynote Legend |                                                                                                                                                                                                  |
|----------------|--------------------------------------------------------------------------------------------------------------------------------------------------------------------------------------------------|
| Key Value      | Keynote Text                                                                                                                                                                                     |
| S1             | Part projecting, part inset white balcony element (varies according to balcony type, location, & handing                                                                                         |
| S2.C           | Plot 6 clay facing brickwork. Red multi-brick - dark                                                                                                                                             |
| S10            | White Matt PPC aluminium framed inward opening tilt/turn window system                                                                                                                           |
| S11            | White Matt PPC aluminim framed fixed glazing window system                                                                                                                                       |
| S12            | White Matt PPC solid insulated frameless appearance side spandrel, part of window system                                                                                                         |
| S14            | White Matt PPC solid insulated frameless appearance overpanel with perforated zone for MVHR inlet/exhuast where necessary, with expressed joint                                                  |
| S22.C          | Matt painted purpose made galvanized external steel guardrail, colour to match Plot 6 precast (S6.C)                                                                                             |
| S26.C          | Plot 6 red pigmented, acid etched, partially exposed aggregate precast concrete upstand. Height varies, cement pigment and aggregate colour to match Plot 6 precast facade cladding panel (S6.C) |
| S27            | Recessed video intercom system in pigmented precast concrete upstand                                                                                                                             |
| S29            | Fire mains/dry riser inlet                                                                                                                                                                       |
| S30            | White Matt PPC framed window to communal residential entrance, part of window system                                                                                                             |
| S35.C          | Plot 6 brickwork panel - colour contrast to S2.C                                                                                                                                                 |
| S36            | White Matt PPC metal insulated spandrel panel, part of window system                                                                                                                             |
| S38            | PPC pressed metal coping. Colour to match brickwork                                                                                                                                              |

0 5m 1m 2m 3m 4m

## Central Somers Town, plot 5&6

Camden Residential Development

Drawing number Rev

3873 - LBA - Z6 - ZZ - DE - A - 130502 **P10** 

70 LBN 20 22 BL N 1

GA Elevations - Plot 6 West Elevation

Purpose of issue

For Information