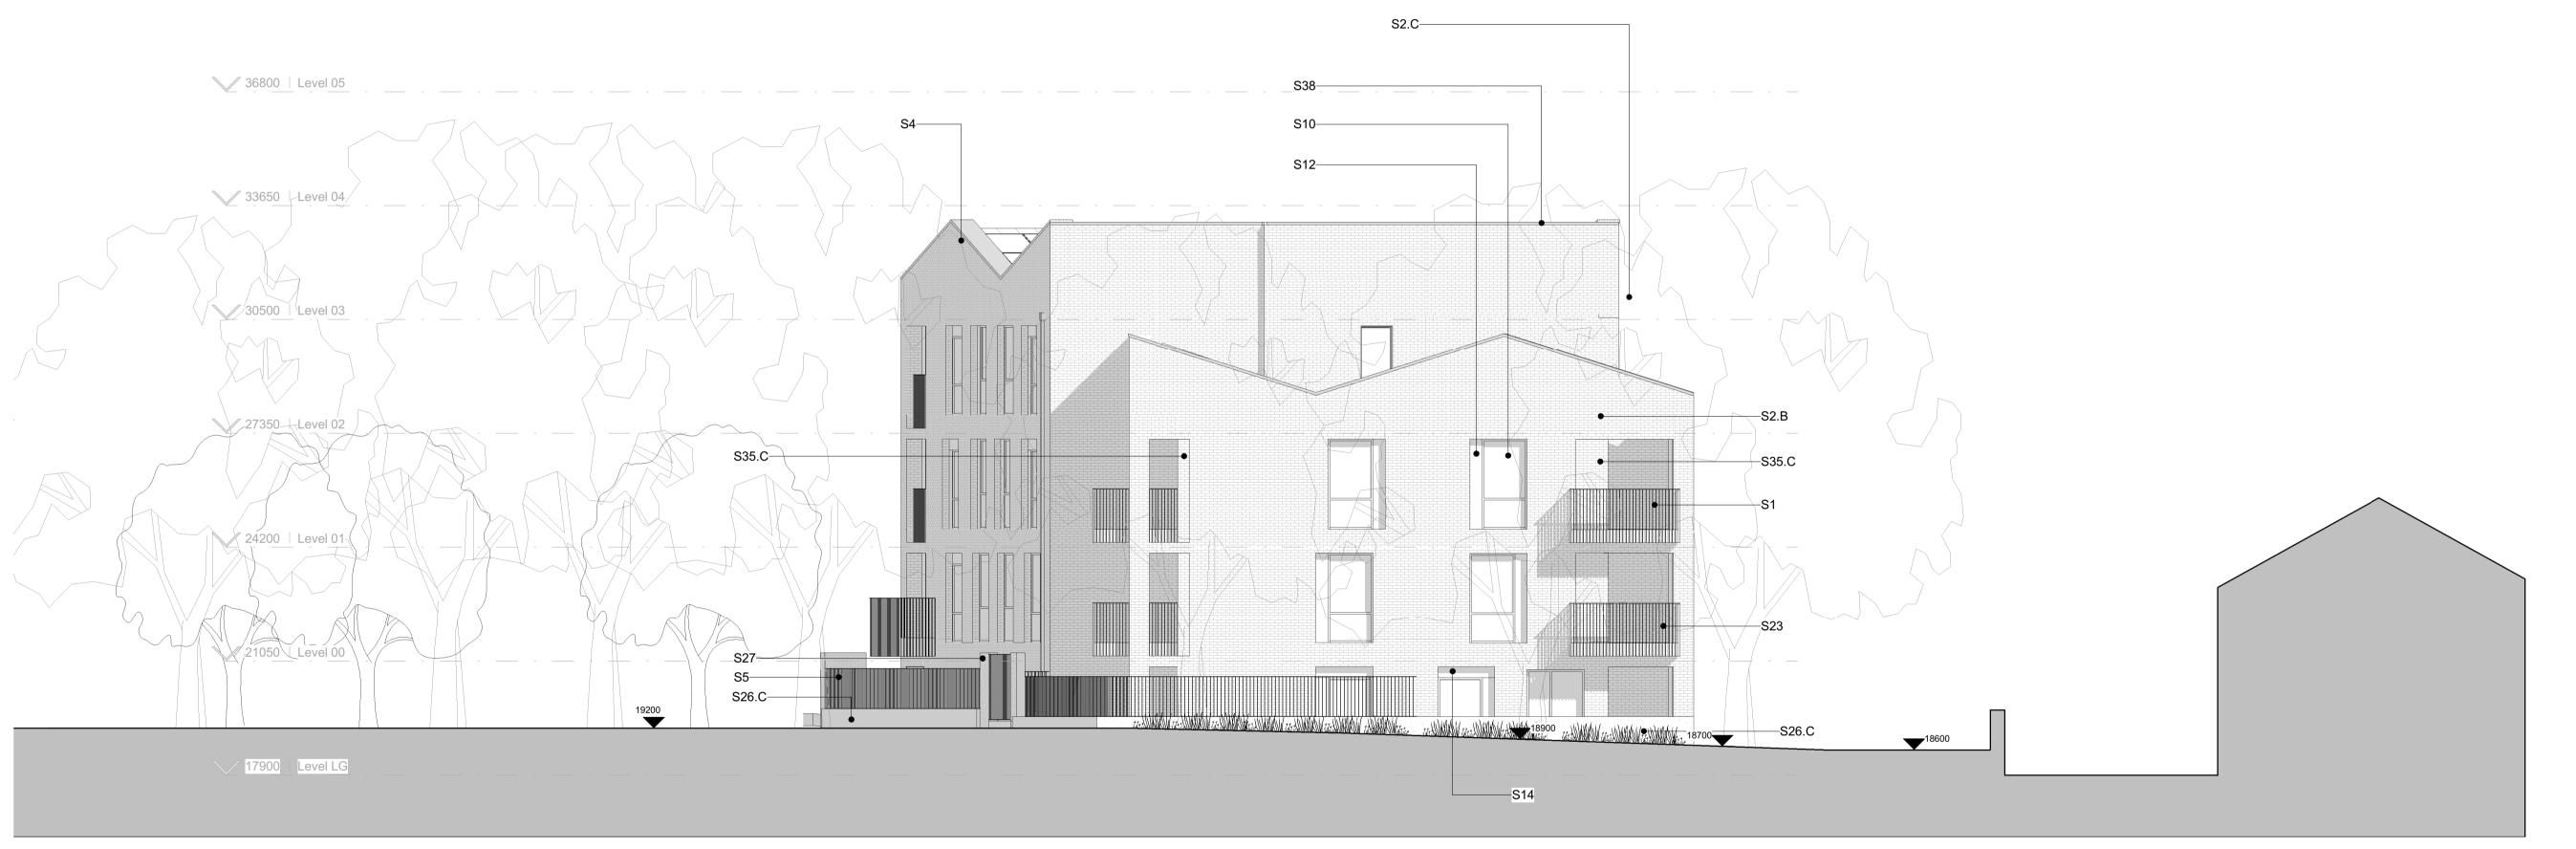

## 

1:100 Keynote Legend Key Value Keynote Text Part projecting, part inset white balcony element (varies according to balcony type, location, & handing S2.B S2.C Plot 5 clay facing brickwork. Red multi-brick Plot 6 clay facing brickwork. Red multi-brick - dark PPC perforated aluminium roof screen White Matt PPC aluminium soffit cladding to balcony with concealed fixings (size varies according to balcony type, location, & handing) White Matt PPC aluminium framed inward opening tilt/turn window system S12 White Matt PPC solid insulated frameless appearance side spandrel, part of window system S14 White Matt PPC solid insulated frameless appearance overpanel with perforated zone for MVHR inlet/exhuast where necessary, with expressed joint White Matt painted galvanized balcony guardrail with steel edge plate to in-situ concrete balcony S26.C Plot 6 red pigmented, acid etched, partially exposed aggregate precast concrete upstand. Height varies, cement pigment and aggregate colour to match Plot 6 precast facade cladding panel (S6.C) Recessed video intercom system in pigmented precast concrete upstand S35.C Plot 6 brickwork panel - colour contrast to S2.C

PPC pressed metal coping. Colour to match brickwork

Project name Central Somers Town, plot 5&6 Camden Residential Development Drawing number

P01 2022/04/28 WIP Elevation Issue for Preapp

P05 2022/05/27 Minor Updates to Stage 2 Issue SH|RP

P07 2022/12/20 Stage 4 - Interim issue

3873 - LBA - Z6 - ZZ - DE - A - 130501 **P10** 

GA Elevations - Plot 6 South

Elevation Purpose of issue For Information

As indicated @ A1

London Borough of Camden

Levitt Bernstein