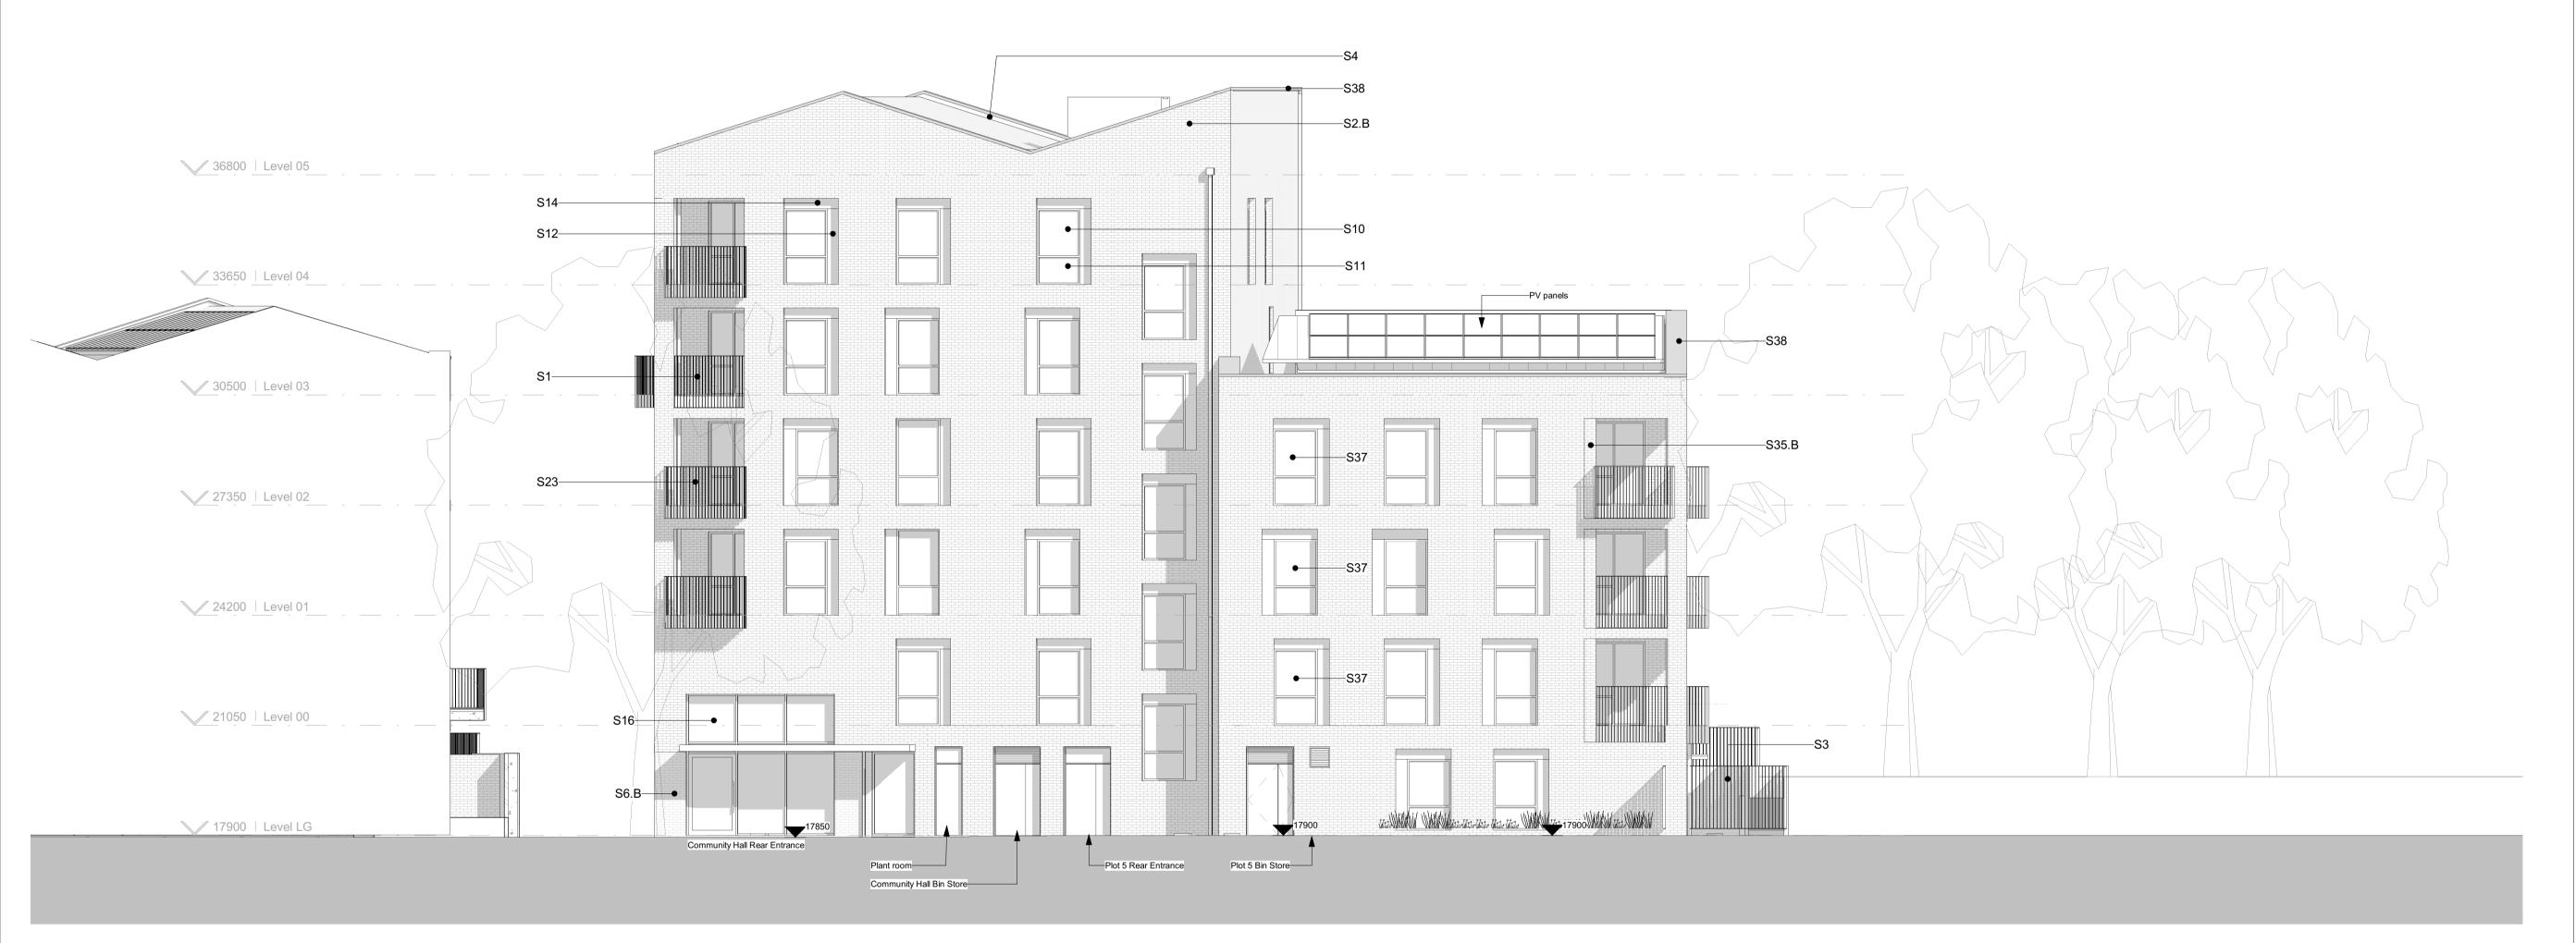

## 

1:100

| Keynote Legend |                                                                                                                                                 |
|----------------|-------------------------------------------------------------------------------------------------------------------------------------------------|
| Key Value      | Keynote Text                                                                                                                                    |
| S1             | Part projecting, part inset white balcony element (varies according to balcony type, location, & handing                                        |
| S2.B           | Plot 5 clay facing brickwork. Red multi-brick                                                                                                   |
| S3             | White porcelain facing brickwork                                                                                                                |
| S4             | PPC perforated aluminium roof screen                                                                                                            |
| S6.B           | Plot 5 clay facing brickwork. Yellow multi-brick                                                                                                |
| S10            | White Matt PPC aluminium framed inward opening tilt/turn window system                                                                          |
| S11            | White Matt PPC aluminim framed fixed glazing window system                                                                                      |
| S12            | White Matt PPC solid insulated frameless appearance side spandrel, part of window system                                                        |
| S14            | White Matt PPC solid insulated frameless appearance overpanel with perforated zone for MVHR inlet/exhuast where necessary, with expressed joint |
| S16            | PPC metal window system. Colour from standard range - Metallic Light Grey                                                                       |
| S23            | White Matt painted galvanized balcony guardrail with steel edge plate to in-situ concrete balcony element                                       |
| S35.B          | Plot 5 brickwork panel - colour contrast to S2.B                                                                                                |
| S37            | Special semi-translucent film treatment to glazing                                                                                              |
| S38            | PPC pressed metal coping. Colour to match brickwork                                                                                             |

## Central Somers Town, plot 5&6

Camden Residential Development

Drawing number 3873 - LBA - Z5 - ZZ - DE - A - 130003 **P13** 

Project name

GA Elevations - Plot 5 East Elevation

Purpose of issue For Information