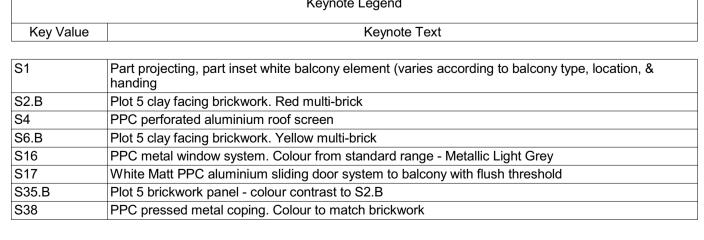

|                | 30500   Level 03                                               |             |       |       |
|----------------|----------------------------------------------------------------|-------------|-------|-------|
|                | 27350   Level 02                                               |             |       |       |
|                | 24200   Level 01                                               | S6.B<br>S16 |       |       |
|                | 21050   Level 00  25 - South Elevation 1:100  17900   Level LG | 19500       | 18760 | 18400 |
| Keynote Legend |                                                                |             |       |       |