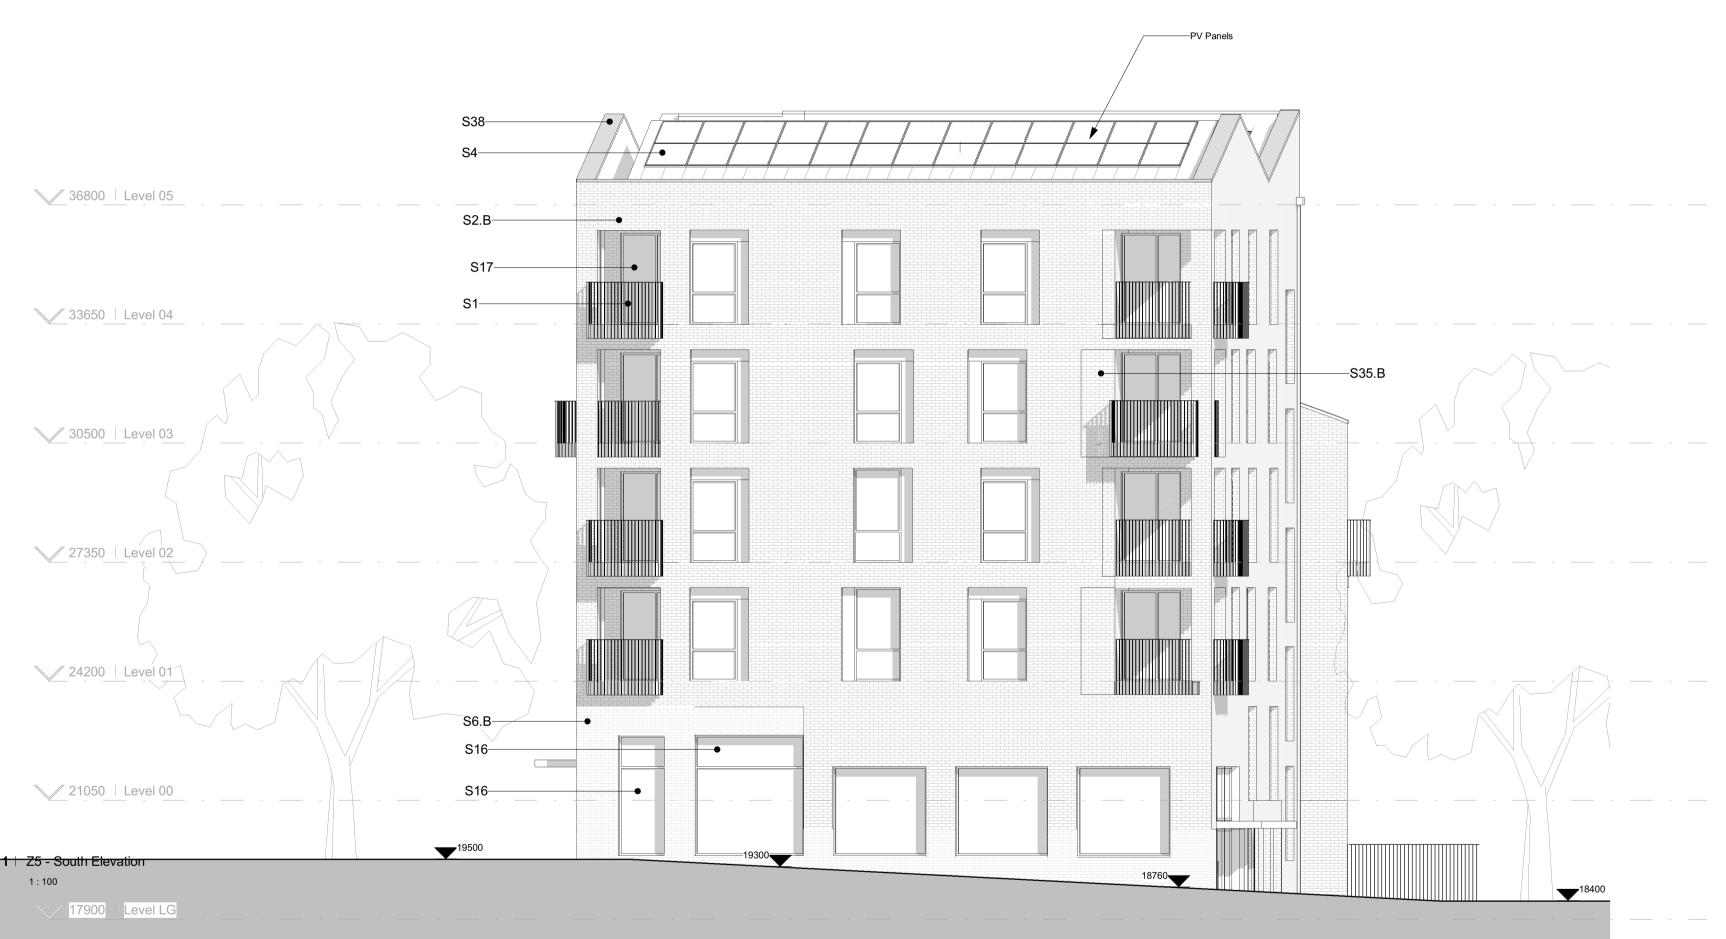

|                | 30500   Level 03                                               |             |       |       |
|----------------|----------------------------------------------------------------|-------------|-------|-------|
|                | 27350   Level 02                                               |             |       |       |
|                | 24200   Level 01                                               | S6.B<br>S16 |       |       |
|                | 21050   Level 00  25 - South Elevation 1:100  17900   Level LG | 19500       | 18760 | 18400 |
| Keynote Legend |                                                                |             |       |       |

## Central Somers Town, plot 5&6 Camden Residential Development

| Drawing number                         | Rev                                                 |
|----------------------------------------|-----------------------------------------------------|
| 3873 - LBA - Z5 - ZZ - DE - A - 13000  | 01 <b>P10</b>                                       |
| Drawing                                |                                                     |
| GA Elevations - Plot 5 South Elevation |                                                     |
| Purpose of issue                       |                                                     |
| For Information                        |                                                     |
| Scale                                  | First issue date                                    |
| Scale                                  |                                                     |
| As indicated @ A1                      | 28/04/2022                                          |
|                                        | 28/04/2022                                          |
| As indicated @ A1                      | 28/04/2022                                          |
| As indicated @ A1  Client              | London Thane Studios 2-4 Thane Villas London N7 7PA |