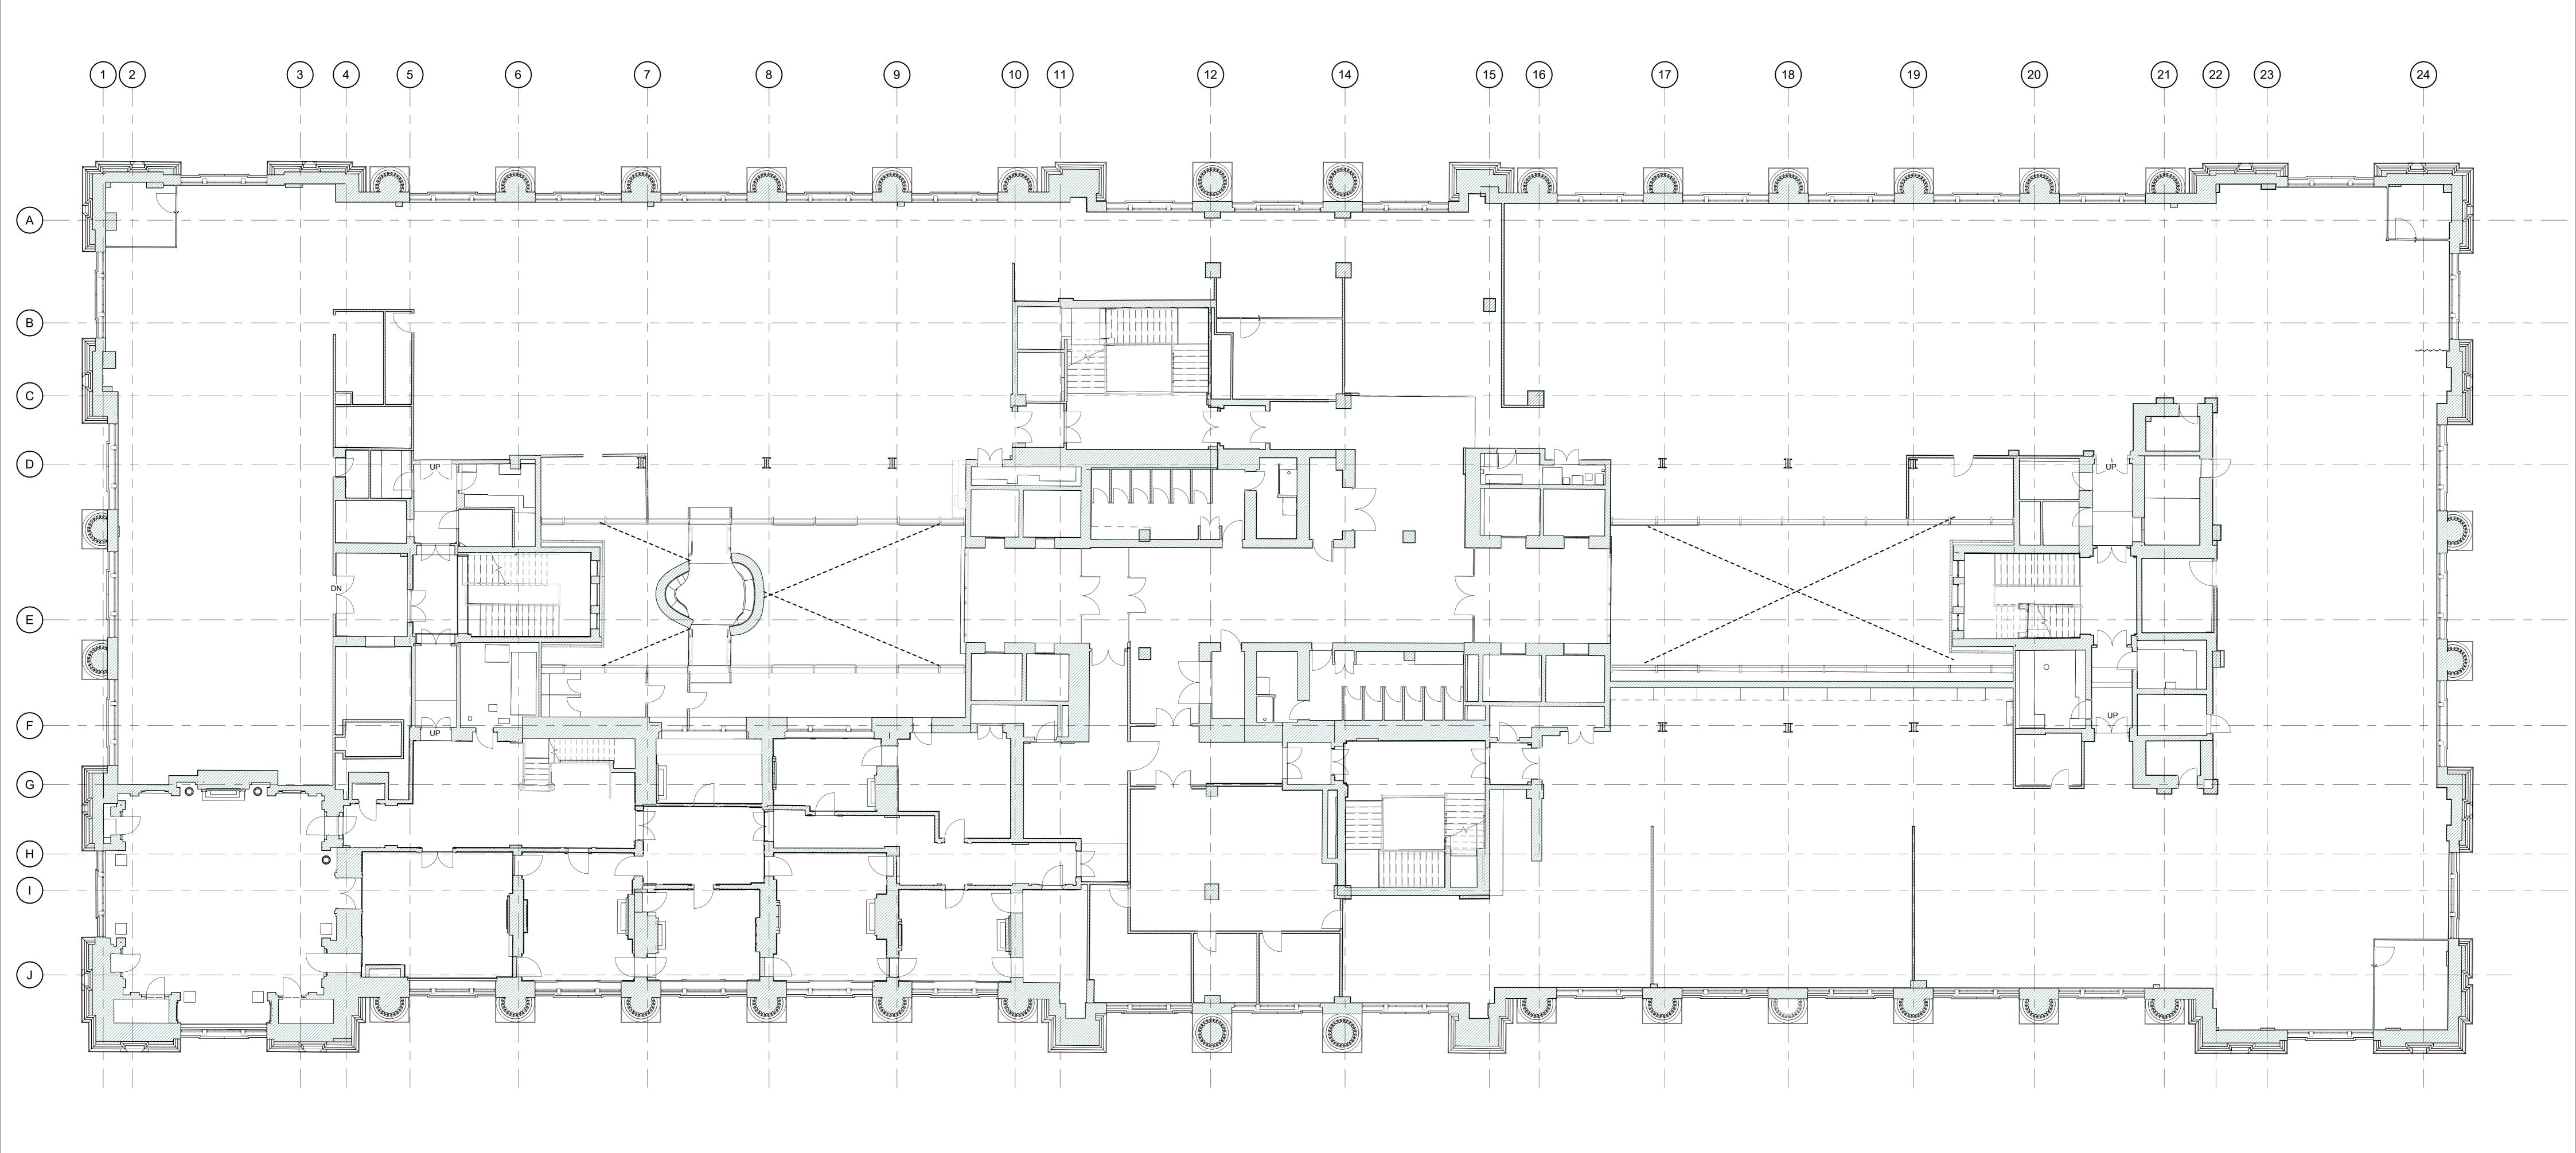

Existing Plan - Third Floor

1:100

Existing Building

Drainage Positions

Ramps

New disabled refuge with wireless

call points

21/12/2022

DRAWING PACKAGE REFERENCES

0200 Series - Existing Plans, Sections & Elevations
1100 Series - Demolition
2000 Series - Proposed Plans, Sections & Elevations
2200 Series - Fire Strategy
2400 Series - Wall Types
2500 Series - Floor Finishes