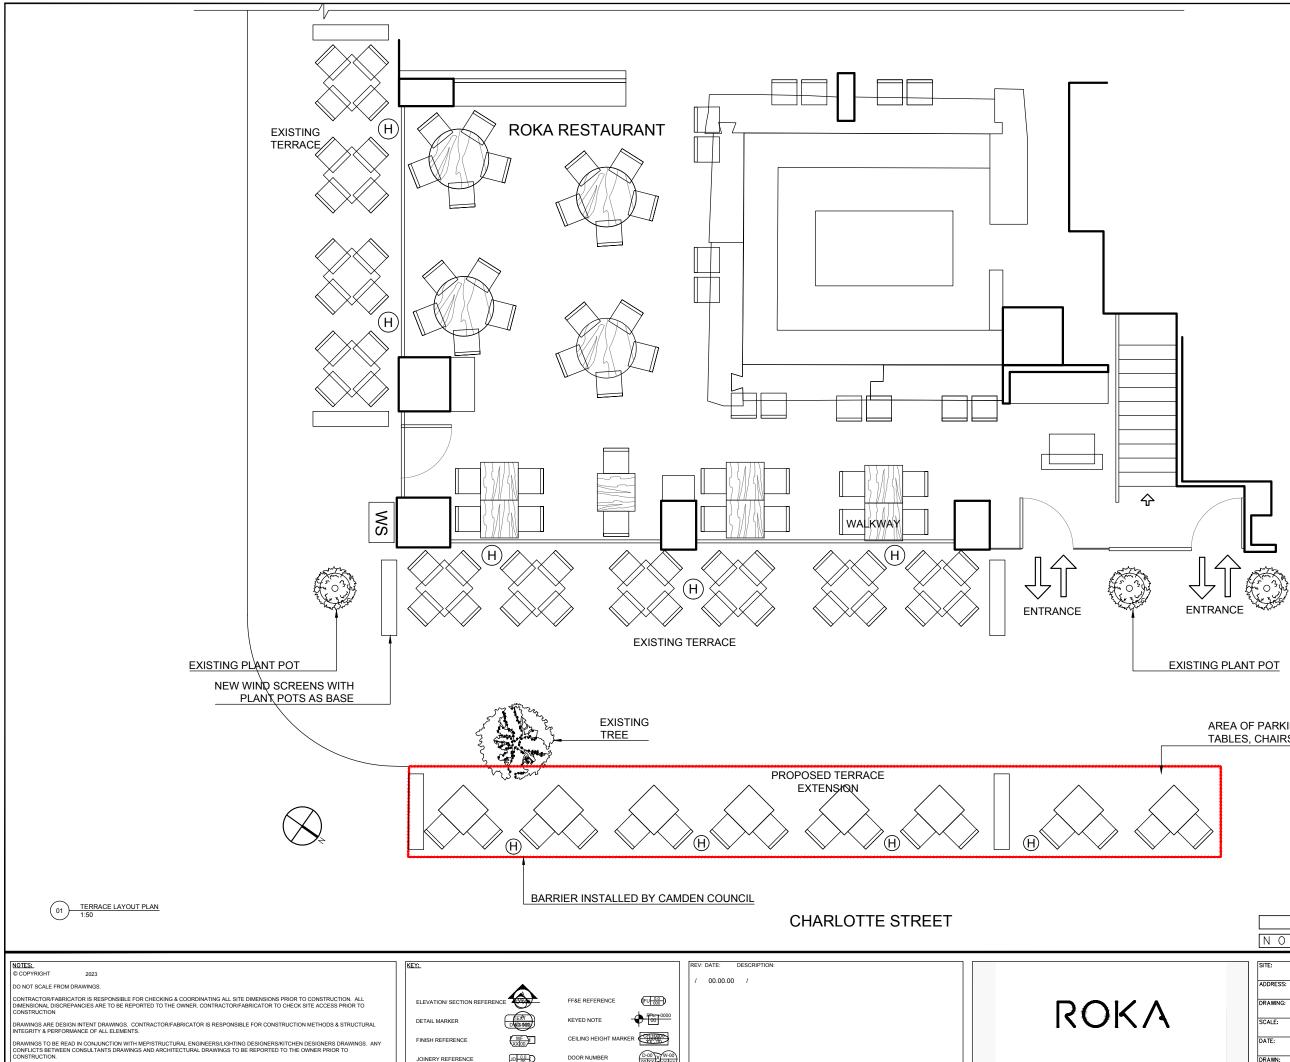

## AREA OF PARKING BAYS FOR PROPOSED TABLES, CHAIRS

|          | F                                                      | ΟF | 2 | Ρ | R | (   |            | Ν   | G    |                   | 0   | Ν   | L  | Y   |    |
|----------|--------------------------------------------------------|----|---|---|---|-----|------------|-----|------|-------------------|-----|-----|----|-----|----|
| ΝΟ       | Т                                                      | F  | 0 | R | ( | 2 0 | ) (        | 1 3 | ЗT   | R                 | U   | С   | Т  | 0   | Ν  |
| SITE:    |                                                        |    |   |   |   |     |            |     |      |                   |     |     |    |     |    |
|          |                                                        |    |   |   |   |     |            |     |      |                   |     |     |    | RC  | κA |
| ADDRESS: |                                                        |    |   |   |   |     |            |     | CH   | IAF               | RLC | ТТС | ΈS | TRE | ET |
| DRAWING: | TERRACE PROPOSED LAYOU                                 |    |   |   |   |     |            |     |      |                   | UT  |     |    |     |    |
| SCALE:   | 1:50 @ A3                                              |    |   |   |   |     |            |     | PRO. | JECT:             |     |     | CS | 523 |    |
| DATE:    | 12.09.2023                                             |    |   |   |   |     |            |     |      | DRAWING/REVISION: |     |     |    |     |    |
| DRAWN:   | MP +44 (0)20 7268 6754<br>M.PEREIRA@ZUMARESTAURANT.COM |    |   |   |   |     | CS23-PL100 |     |      |                   |     | 1   |    |     |    |