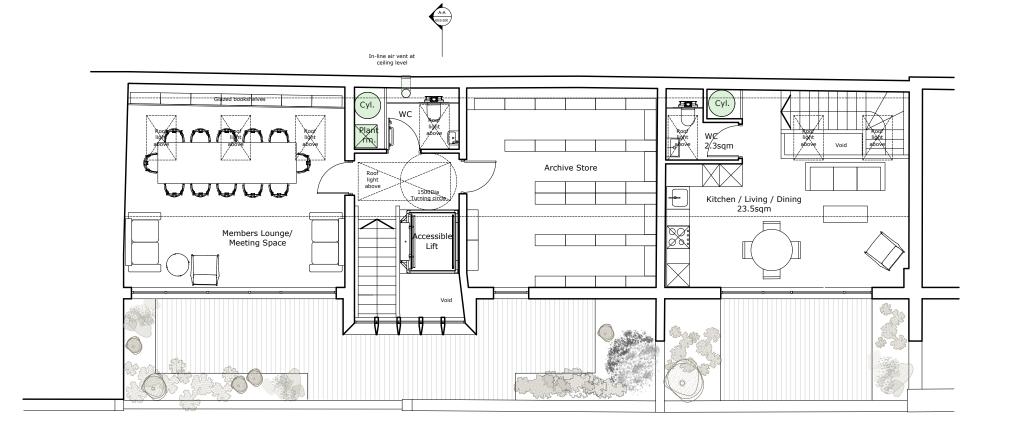

NOTE, ALL PLANT LOCATED WITHIN BUILDING ENVELOPE. NO INCREASE IN BACKGROUND NOISE LEVELS FROM PLANT EQUIPMENT.

PROPOSED SECOND FLOOR PLAN 1 PR.AL.120 SCALE 1.100 @ A3

FRONT ELE EES-300

| P1 | Draft issue                      | 19.04.2022 |
|----|----------------------------------|------------|
| P2 | Amended issue                    | 21.04.2022 |
| P3 | Client comments included         | 16.06.2022 |
| P4 | Client comments included         | 12.07.2022 |
| P5 | Client comments included         | 26.07.2022 |
| P6 | Sub-consultant comments included | 16.08.2022 |
| P7 | Survey updated                   | 11.04.2023 |
| P8 | Structural columns added         | 17.05.2023 |
| P9 | Plant removed from roof terrace  | 19.09.2023 |

## PROPOSED SECOND FLOOR PLAN

| Date of Origin: | Drawn By: | Scale/s: | Size:      |
|-----------------|-----------|----------|------------|
| 18.04.22        | RH        | 1.100    | A3         |
| Drawing Number: |           | Rev:     |            |
| EES_SB_PR_AL    | 120       | F        | <b>-</b> 9 |