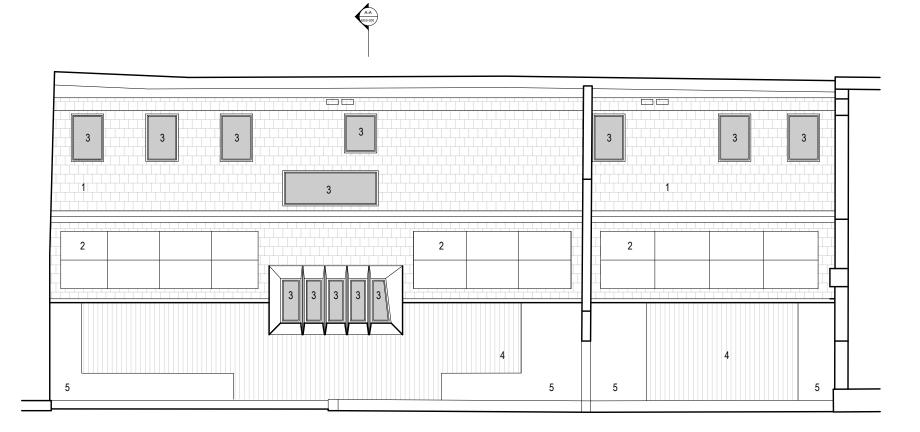

FRONT ELE EES-300

PROPOSED ROOF PLAN 1

PR.AL.130 SCALE 1.100 @ A3

LEVELS FROM PLANT EQUIPMENT.

Revisions:

P1

Planning issue P2 Plant removed from roof terrace

Notes:

Drawing is not for construction. Measured survey by others and all dimensions to be checked on site. This drawing is copyright.

- MATERIAL KEY: 1. SLATE TILES 2. PHOTOVOLTAIC PANELS 3. NEW TRIPLE GLAZED WINDOWS 4. COMPOSITE DECKING 5. RAISED PLANTERS

NOTE, ALL PLANT LOCATED WITHIN BUILDING ENVELOPE. NO INCREASE IN BACKGROUND NOISE