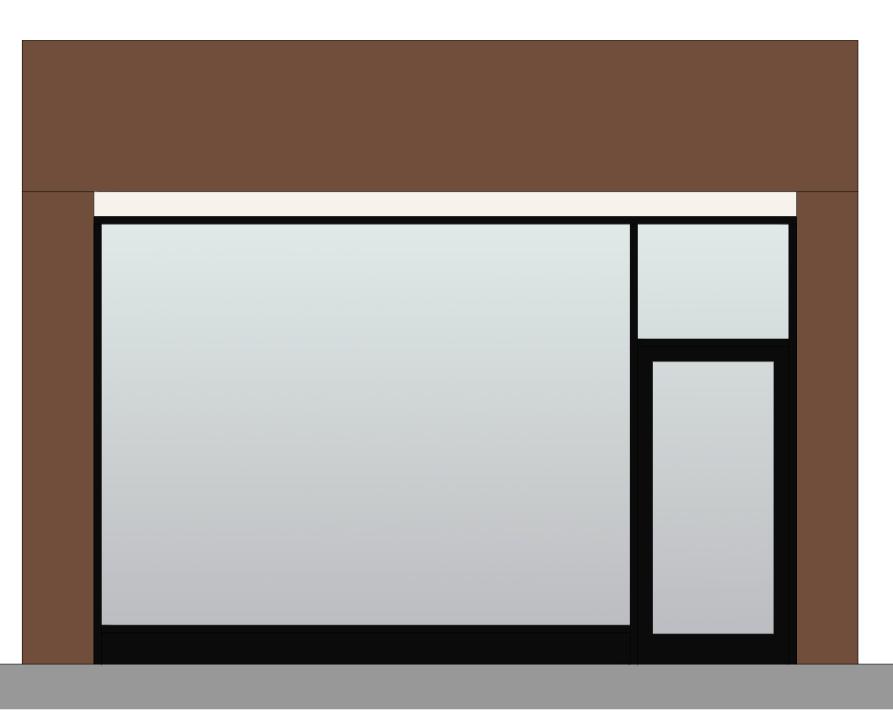

| 1:25 |      |    |      |    |      |
|------|------|----|------|----|------|
| 0    | 0.5m | 1m | 1.5m | 2m | 2.5m |

03 PROPOSED SHOPFRONT 1:25

**FASCIA** Durasid Plastivan single sliding 167 cladding ref: black RAL 7016, fixed to 25x38mm treated s/w battens at max 500mm c/c. Aluminium angled corner beads powder coated to match the walnut.

NEW SHOPFRONT New aluminium shopfront and entrance door installed. New entrance door to be finished RAL 3020 with new black door handle. New aluminium shopfront to be finished RAL 9004

01 EXISTING SHOPFRONT 1:25