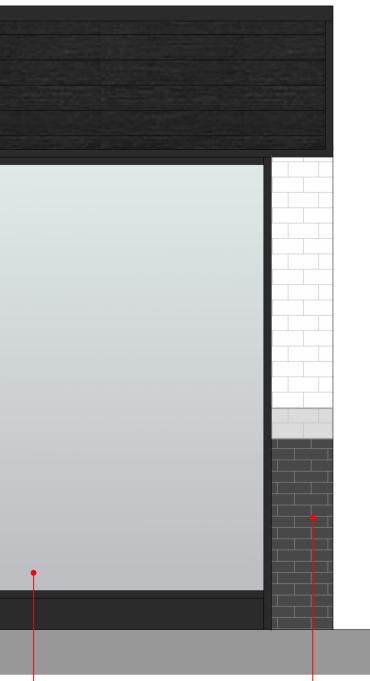

| 1:25 |      |    |      |    |      |
|------|------|----|------|----|------|
| 0    | 0.5m | 1m | 1.5m | 2m | 2.5m |

03 PROPOSED SHOPFRONT 1:25

**FASCIA** Durasid Plastivan single sliding 167 cladding ref: black RAL 7016, fixed to 25x38mm treated s/w battens at max 500mm c/c. Aluminium angled corner beads powder coated to match the walnut.

EXTERNAL TILES New CTD Tiles Upper Tiles - Light - Ref: EX25 Middle Tiles - Mid Grey - Ref: EX26 Lower Tiles - Dark - Ref: EX27

02 EXISTING SECTION THROUGH 1:25

04 PROPOSED SECTION THROUGH 1:25

| A<br>B<br>C<br>D<br>E                                                                                                                                                                                                    | 15/05/23<br>07/06/23<br>17/07/23<br>01/08/23<br>11/09/23 | Amended in line<br>Amended for pla<br>-<br>Section added |           |          |  |
|--------------------------------------------------------------------------------------------------------------------------------------------------------------------------------------------------------------------------|----------------------------------------------------------|----------------------------------------------------------|-----------|----------|--|
| rev date description<br>ARCHITECTURAL<br>Villows 1, Mill Farm Courtyard, Beachampton,<br>Milton Keynes, Buckinghamshire, MK19 6DS<br>T: 01525 240800<br>E: admin@aw-architectural.co.uk<br>W: www.aw-architectural.co.uk |                                                          |                                                          |           |          |  |
|                                                                                                                                                                                                                          |                                                          | GR                                                       | HI<br>oup |          |  |
|                                                                                                                                                                                                                          |                                                          | NTISH<br>EW ST                                           |           |          |  |
| store address<br>325 Kentish Town Road,<br>London<br>NW5 2TJ                                                                                                                                                             |                                                          |                                                          |           |          |  |
| drawing title<br>SHOPFRONT                                                                                                                                                                                               |                                                          |                                                          |           |          |  |
| NF                                                                                                                                                                                                                       | re no.                                                   | checked<br>AW<br>scale<br>1:25 @ A1                      |           | il 2023  |  |
|                                                                                                                                                                                                                          | wing no                                                  |                                                          |           | revision |  |