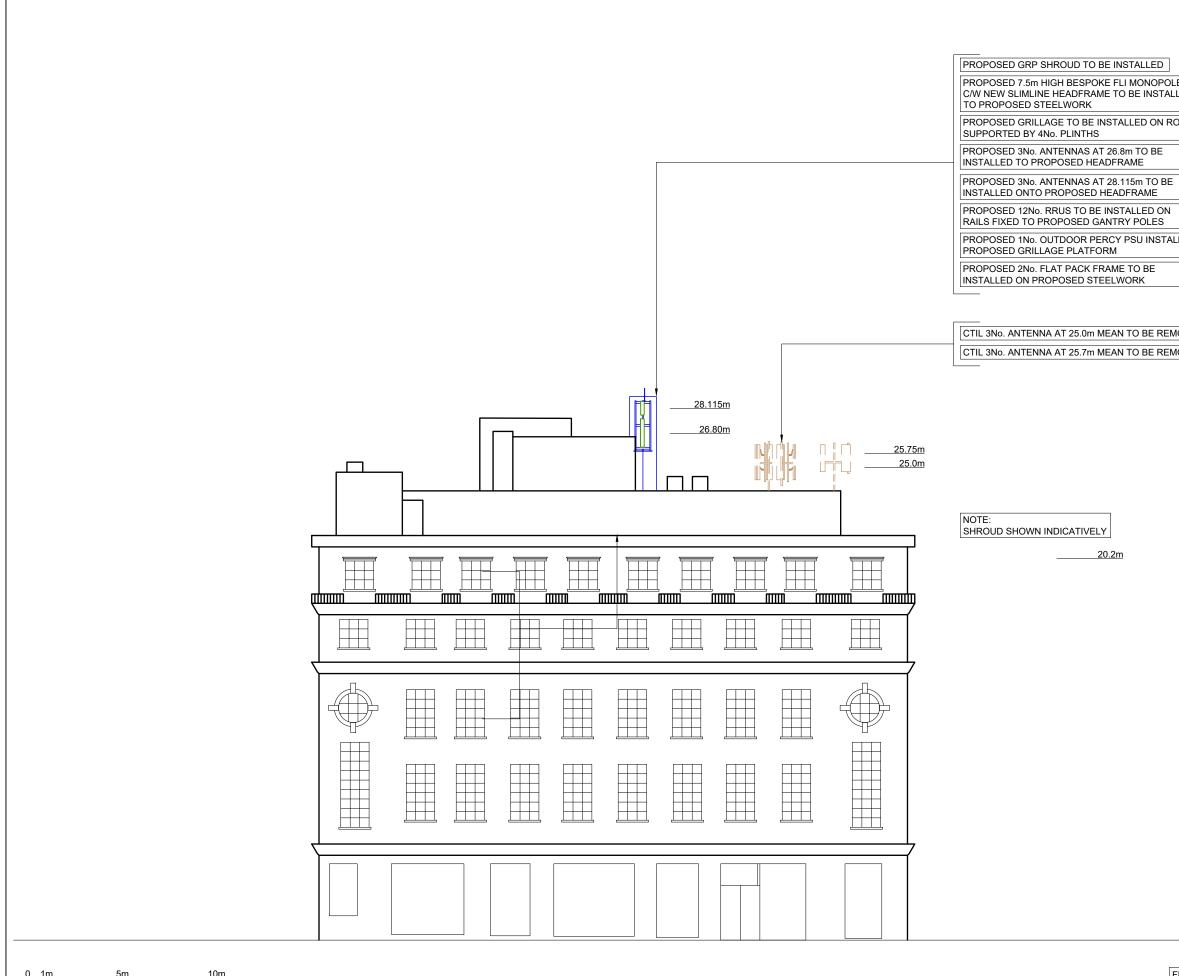

## NORTH EAST ELEVATION

|                                  | -                                                                                                                                                                                                                                                                              |                   |                       |          |            |         |  |
|----------------------------------|--------------------------------------------------------------------------------------------------------------------------------------------------------------------------------------------------------------------------------------------------------------------------------|-------------------|-----------------------|----------|------------|---------|--|
|                                  | ©2020 Cellnex                                                                                                                                                                                                                                                                  |                   |                       |          |            |         |  |
|                                  | All rights reserved. No part of this publication may be reprodued, stored in<br>a retrieval system or transmitted in any form of by any means (Electronic,<br>Mechanical, Photocopying, Recording or otherwise), without the prior<br>written consent of the Company.<br>NOTES |                   |                       |          |            | tronic, |  |
|                                  |                                                                                                                                                                                                                                                                                |                   |                       |          |            | /101    |  |
|                                  |                                                                                                                                                                                                                                                                                |                   |                       |          |            |         |  |
|                                  |                                                                                                                                                                                                                                                                                |                   |                       |          |            |         |  |
|                                  |                                                                                                                                                                                                                                                                                |                   |                       |          |            |         |  |
|                                  |                                                                                                                                                                                                                                                                                |                   |                       |          |            |         |  |
|                                  |                                                                                                                                                                                                                                                                                |                   |                       |          |            |         |  |
|                                  |                                                                                                                                                                                                                                                                                |                   |                       |          |            |         |  |
| LE                               |                                                                                                                                                                                                                                                                                |                   |                       |          |            |         |  |
| LLED                             |                                                                                                                                                                                                                                                                                |                   |                       |          |            |         |  |
|                                  |                                                                                                                                                                                                                                                                                |                   |                       |          |            |         |  |
| ROOFTOP                          |                                                                                                                                                                                                                                                                                |                   |                       |          |            |         |  |
|                                  |                                                                                                                                                                                                                                                                                |                   |                       |          |            |         |  |
|                                  |                                                                                                                                                                                                                                                                                |                   |                       |          |            |         |  |
|                                  |                                                                                                                                                                                                                                                                                |                   |                       |          |            |         |  |
|                                  |                                                                                                                                                                                                                                                                                |                   |                       |          |            |         |  |
| E                                |                                                                                                                                                                                                                                                                                |                   |                       |          |            |         |  |
|                                  |                                                                                                                                                                                                                                                                                |                   |                       |          |            |         |  |
|                                  |                                                                                                                                                                                                                                                                                |                   |                       |          |            |         |  |
|                                  |                                                                                                                                                                                                                                                                                |                   |                       |          |            |         |  |
| ALLED ON                         |                                                                                                                                                                                                                                                                                |                   |                       |          |            |         |  |
|                                  |                                                                                                                                                                                                                                                                                |                   |                       |          |            |         |  |
| ]                                |                                                                                                                                                                                                                                                                                |                   |                       |          |            |         |  |
|                                  |                                                                                                                                                                                                                                                                                |                   |                       |          |            |         |  |
|                                  |                                                                                                                                                                                                                                                                                |                   |                       |          |            |         |  |
|                                  |                                                                                                                                                                                                                                                                                |                   |                       |          |            |         |  |
|                                  |                                                                                                                                                                                                                                                                                | THIS DESIG        |                       |          |            |         |  |
| MOVED                            |                                                                                                                                                                                                                                                                                | CELLNEX           | ICNIRP ST<br>DE-PRO-0 |          | κIJ        |         |  |
| MOVED                            |                                                                                                                                                                                                                                                                                | UN                |                       | 120      |            |         |  |
|                                  | PP                                                                                                                                                                                                                                                                             | OJECT             |                       |          | רחו        | 821     |  |
|                                  | -                                                                                                                                                                                                                                                                              |                   |                       |          | 101        | 034     |  |
|                                  | CS                                                                                                                                                                                                                                                                             | ID                | 136220                | )22      |            |         |  |
|                                  | VF                                                                                                                                                                                                                                                                             | ID                | 78784                 | 1        |            |         |  |
|                                  |                                                                                                                                                                                                                                                                                |                   | 78784_1<br>2442       |          |            |         |  |
|                                  | CS                                                                                                                                                                                                                                                                             | R                 |                       |          |            |         |  |
|                                  | CELL No.                                                                                                                                                                                                                                                                       |                   | 2442O2                |          |            |         |  |
|                                  | <u> </u>                                                                                                                                                                                                                                                                       |                   |                       | -        |            |         |  |
|                                  |                                                                                                                                                                                                                                                                                |                   |                       |          |            |         |  |
|                                  |                                                                                                                                                                                                                                                                                | INV               | IW0031                |          |            |         |  |
|                                  |                                                                                                                                                                                                                                                                                | 206137            |                       |          |            |         |  |
|                                  | 23                                                                                                                                                                                                                                                                             | MAJOR AMEN        | ID 15                 | 05/23    | HFC        | HFC     |  |
|                                  |                                                                                                                                                                                                                                                                                | 206137            |                       |          |            |         |  |
|                                  | 22                                                                                                                                                                                                                                                                             | MAJOR AMEN        | ID 22                 | 204/22   | HFC        | HFC     |  |
|                                  |                                                                                                                                                                                                                                                                                | 195418            |                       |          |            |         |  |
|                                  | 21                                                                                                                                                                                                                                                                             | MASTER UPD        | ATE 0                 | 3/12/21  | PMD        | MCD     |  |
|                                  | <u> </u>                                                                                                                                                                                                                                                                       | N/A               |                       |          |            |         |  |
|                                  | 20                                                                                                                                                                                                                                                                             | DEMISE AMEI       | ND 04                 | 1/08/21  | WHP        | WHP     |  |
|                                  | <u> </u>                                                                                                                                                                                                                                                                       | 206137            |                       |          |            | -       |  |
|                                  | 19                                                                                                                                                                                                                                                                             | MINOR AMEN        | D 1                   | /02/21   | HFC        | HFC     |  |
|                                  |                                                                                                                                                                                                                                                                                |                   |                       |          |            |         |  |
|                                  | ISS                                                                                                                                                                                                                                                                            | REVIS             | SION                  | DATE     | DRN        | APP     |  |
|                                  |                                                                                                                                                                                                                                                                                |                   |                       | 3        |            |         |  |
|                                  | driving telecon connectivity<br>CELLNEX UK                                                                                                                                                                                                                                     |                   |                       |          |            |         |  |
|                                  |                                                                                                                                                                                                                                                                                |                   |                       |          |            |         |  |
|                                  |                                                                                                                                                                                                                                                                                |                   |                       |          |            |         |  |
|                                  | R+, 4TH FLOOR, 2 BLGRAVE STREET, READING, RG1 1AZ<br>Tel. 020 4526 8553<br>SITE No 166657<br>EUSTON TE<br>EUSTON ROAD<br>CAMDEN<br>GREATER LONDON 3                                                                                                                            |                   |                       |          |            | LAZ     |  |
|                                  |                                                                                                                                                                                                                                                                                |                   |                       |          |            |         |  |
|                                  |                                                                                                                                                                                                                                                                                |                   |                       |          |            |         |  |
|                                  |                                                                                                                                                                                                                                                                                |                   |                       |          |            |         |  |
|                                  |                                                                                                                                                                                                                                                                                |                   |                       |          |            |         |  |
|                                  |                                                                                                                                                                                                                                                                                |                   |                       |          |            |         |  |
|                                  |                                                                                                                                                                                                                                                                                |                   |                       |          |            |         |  |
|                                  | NW1 2BH                                                                                                                                                                                                                                                                        |                   |                       |          |            |         |  |
|                                  |                                                                                                                                                                                                                                                                                |                   |                       |          |            |         |  |
|                                  | NGR TQ 29740 82540                                                                                                                                                                                                                                                             |                   |                       |          |            |         |  |
|                                  | -                                                                                                                                                                                                                                                                              |                   |                       |          |            |         |  |
|                                  | OS GRID 529740 182540                                                                                                                                                                                                                                                          |                   |                       |          |            |         |  |
|                                  | TITL                                                                                                                                                                                                                                                                           |                   |                       |          |            |         |  |
|                                  | NE                                                                                                                                                                                                                                                                             | ELEVATIC          | N ENHA                | NCED     |            |         |  |
|                                  | PR                                                                                                                                                                                                                                                                             | OPOSED            |                       |          |            |         |  |
|                                  | СТ                                                                                                                                                                                                                                                                             | CTIL              |                       |          |            |         |  |
|                                  |                                                                                                                                                                                                                                                                                |                   |                       |          |            |         |  |
|                                  | SCA                                                                                                                                                                                                                                                                            |                   |                       |          |            |         |  |
|                                  | DRAWN                                                                                                                                                                                                                                                                          |                   | HF                    | 27       | /02/1      | 3       |  |
| FEINT DETAILS INDICATE LOCATIONS | APP                                                                                                                                                                                                                                                                            | ROVED             | HFC                   | 15       | /05/2      | 3       |  |
| RESERVED FOR OTHER PROPOSALS     | DR                                                                                                                                                                                                                                                                             | G No.             | Shee                  | t 4 of 8 | 4 of 8 Rev |         |  |
| WHICH MAY BE THE SUBJECT OF      | 10                                                                                                                                                                                                                                                                             | 66657-22          | 2_150_                |          | 2          | 23      |  |
| SEPARATE APPLICATIONS            |                                                                                                                                                                                                                                                                                | 50001 <u>-</u> 22 |                       |          | -9         |         |  |
|                                  |                                                                                                                                                                                                                                                                                |                   |                       |          |            | A3      |  |
|                                  |                                                                                                                                                                                                                                                                                |                   |                       |          |            |         |  |