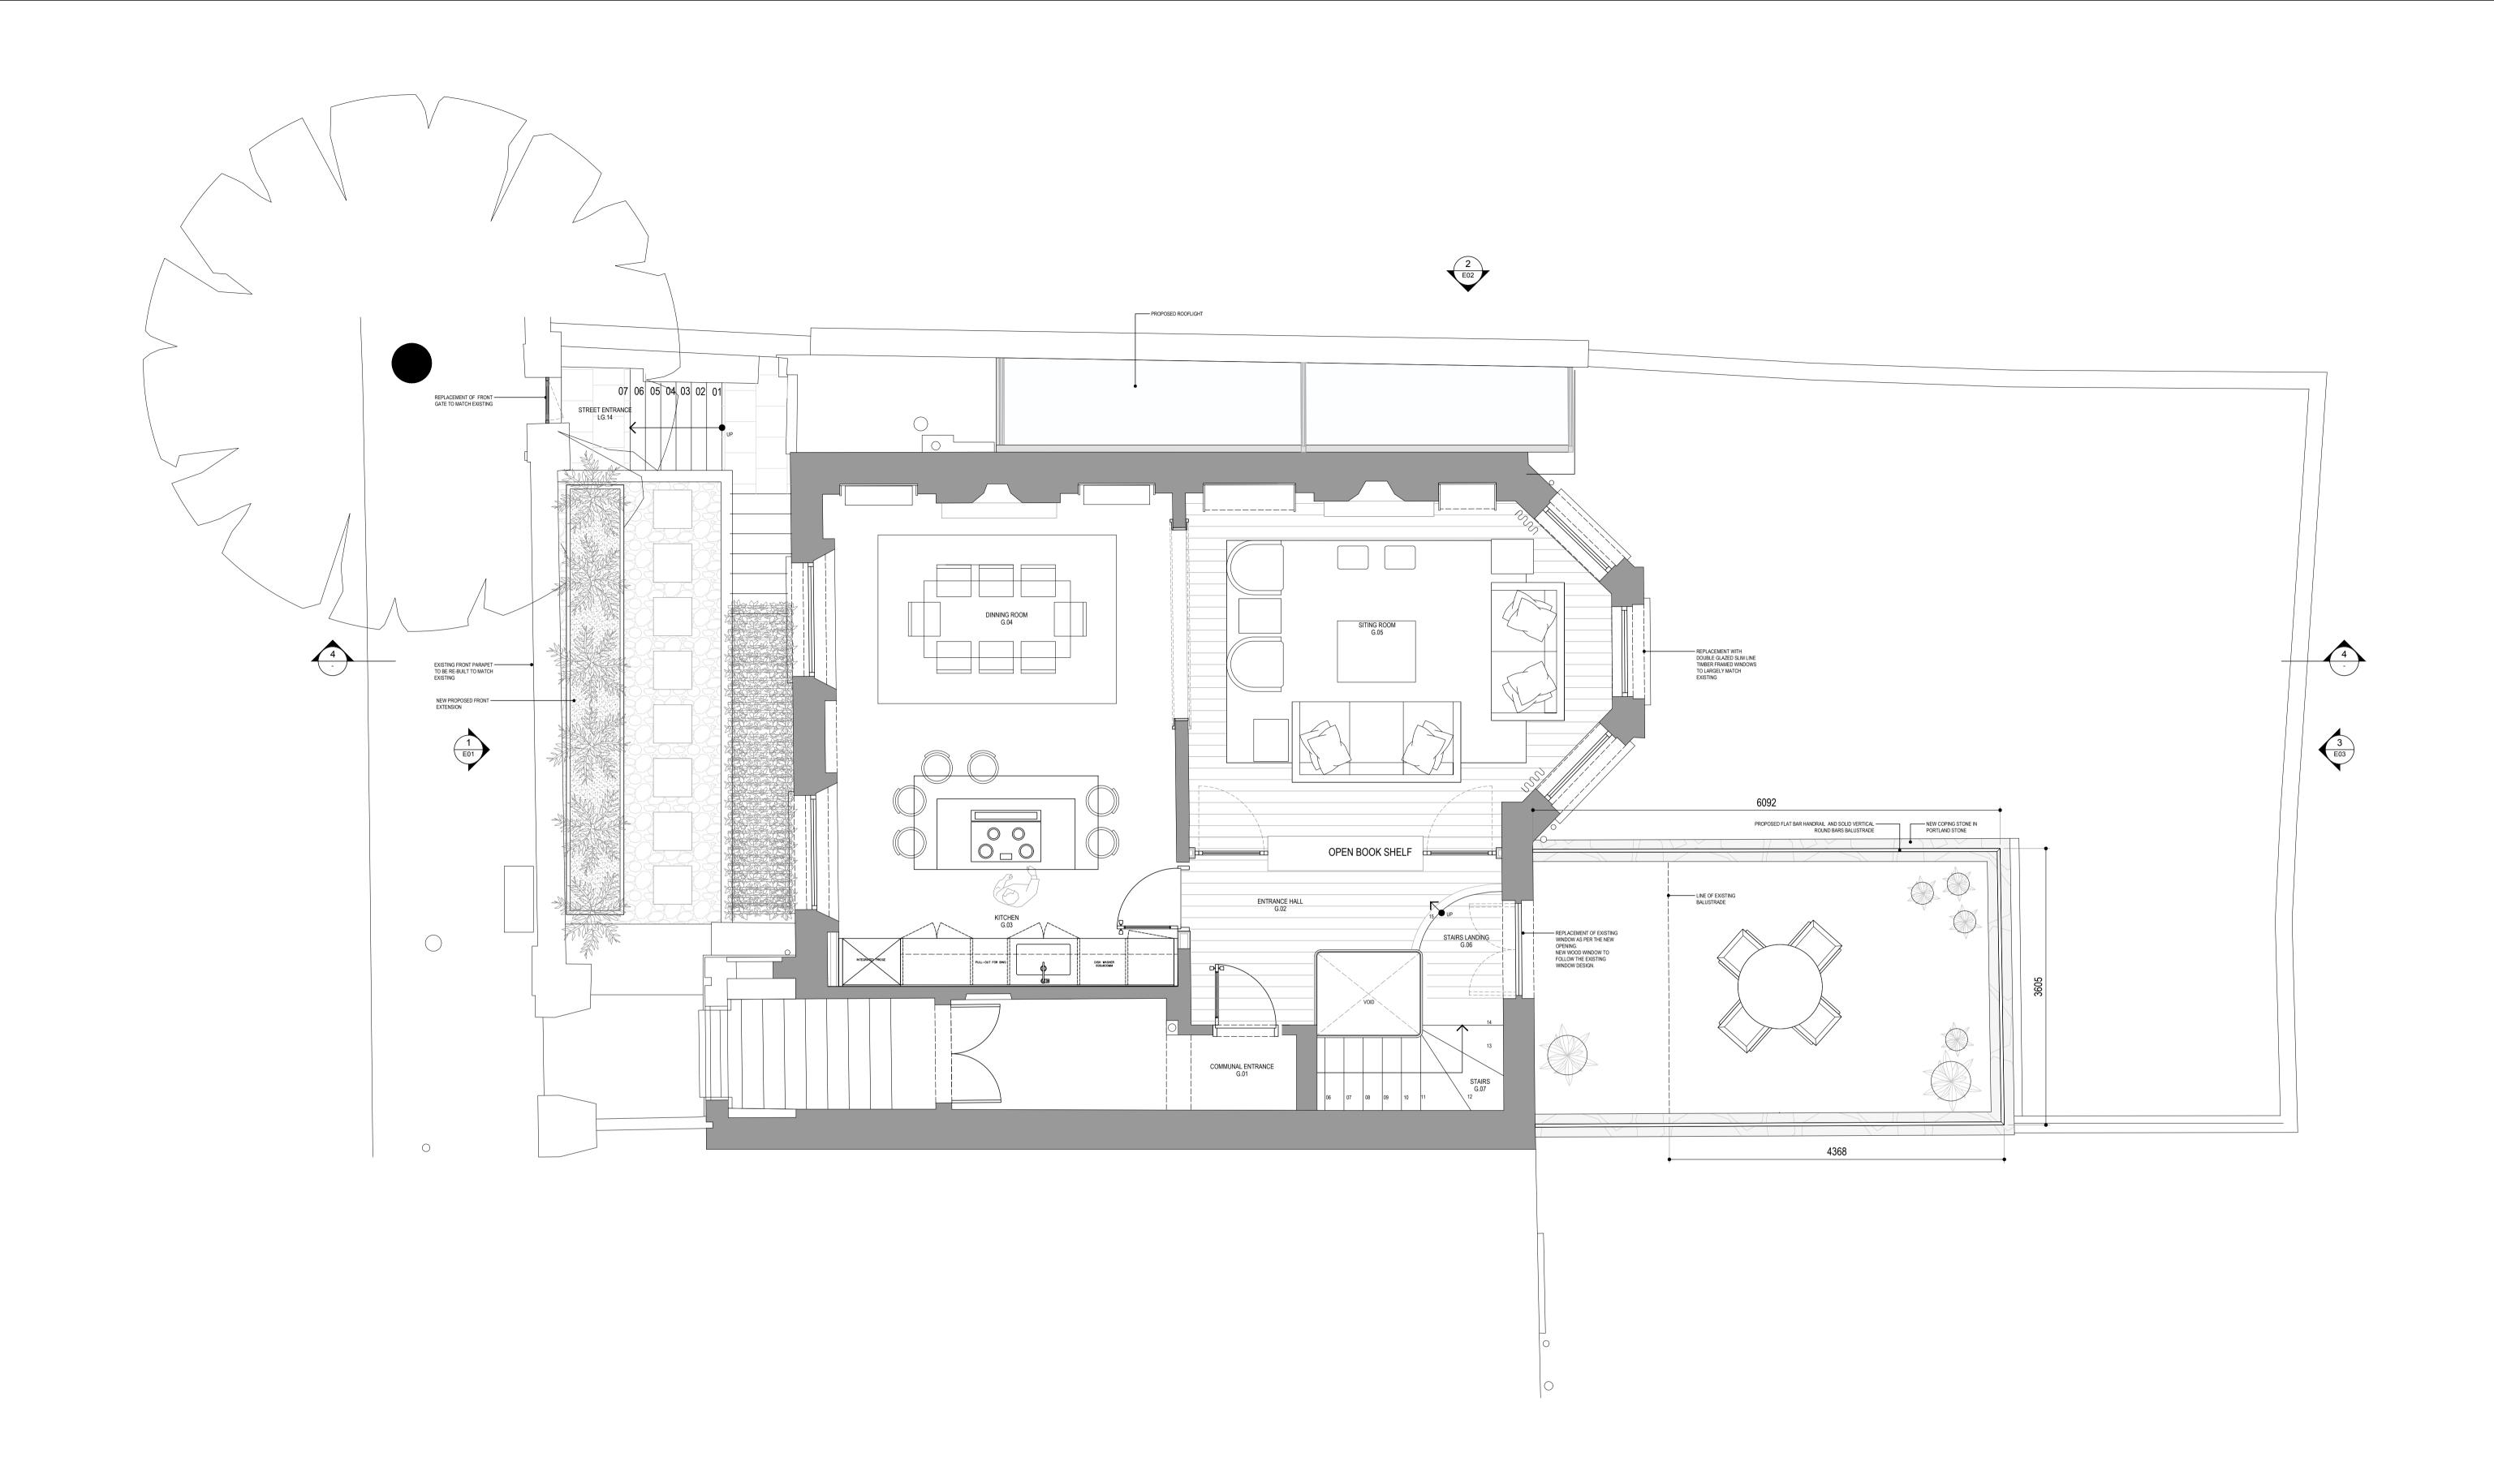

## PETER MIKIC INTERIORS

www.petermikic.com

61 Charlotte Road, London, EC2A 3QT Telephone: +44 (0) 207 729 7810

| Project: | 13 REGENTS PARK ROAD | Project No. 1062<br>Drawing No. 1062.02 |
|----------|----------------------|-----------------------------------------|
| Client:  | PRIVATE              | Drawn: IM                               |

Checked: IM

Date: 18/09/2023 Scale / Format: 1:40 @ A3 / 1:20 @ A1

Drawing Name: Issue: E
PRE PLANNING - PROPOSED GROUND FLOOR GA PLAN
AS EXISTING