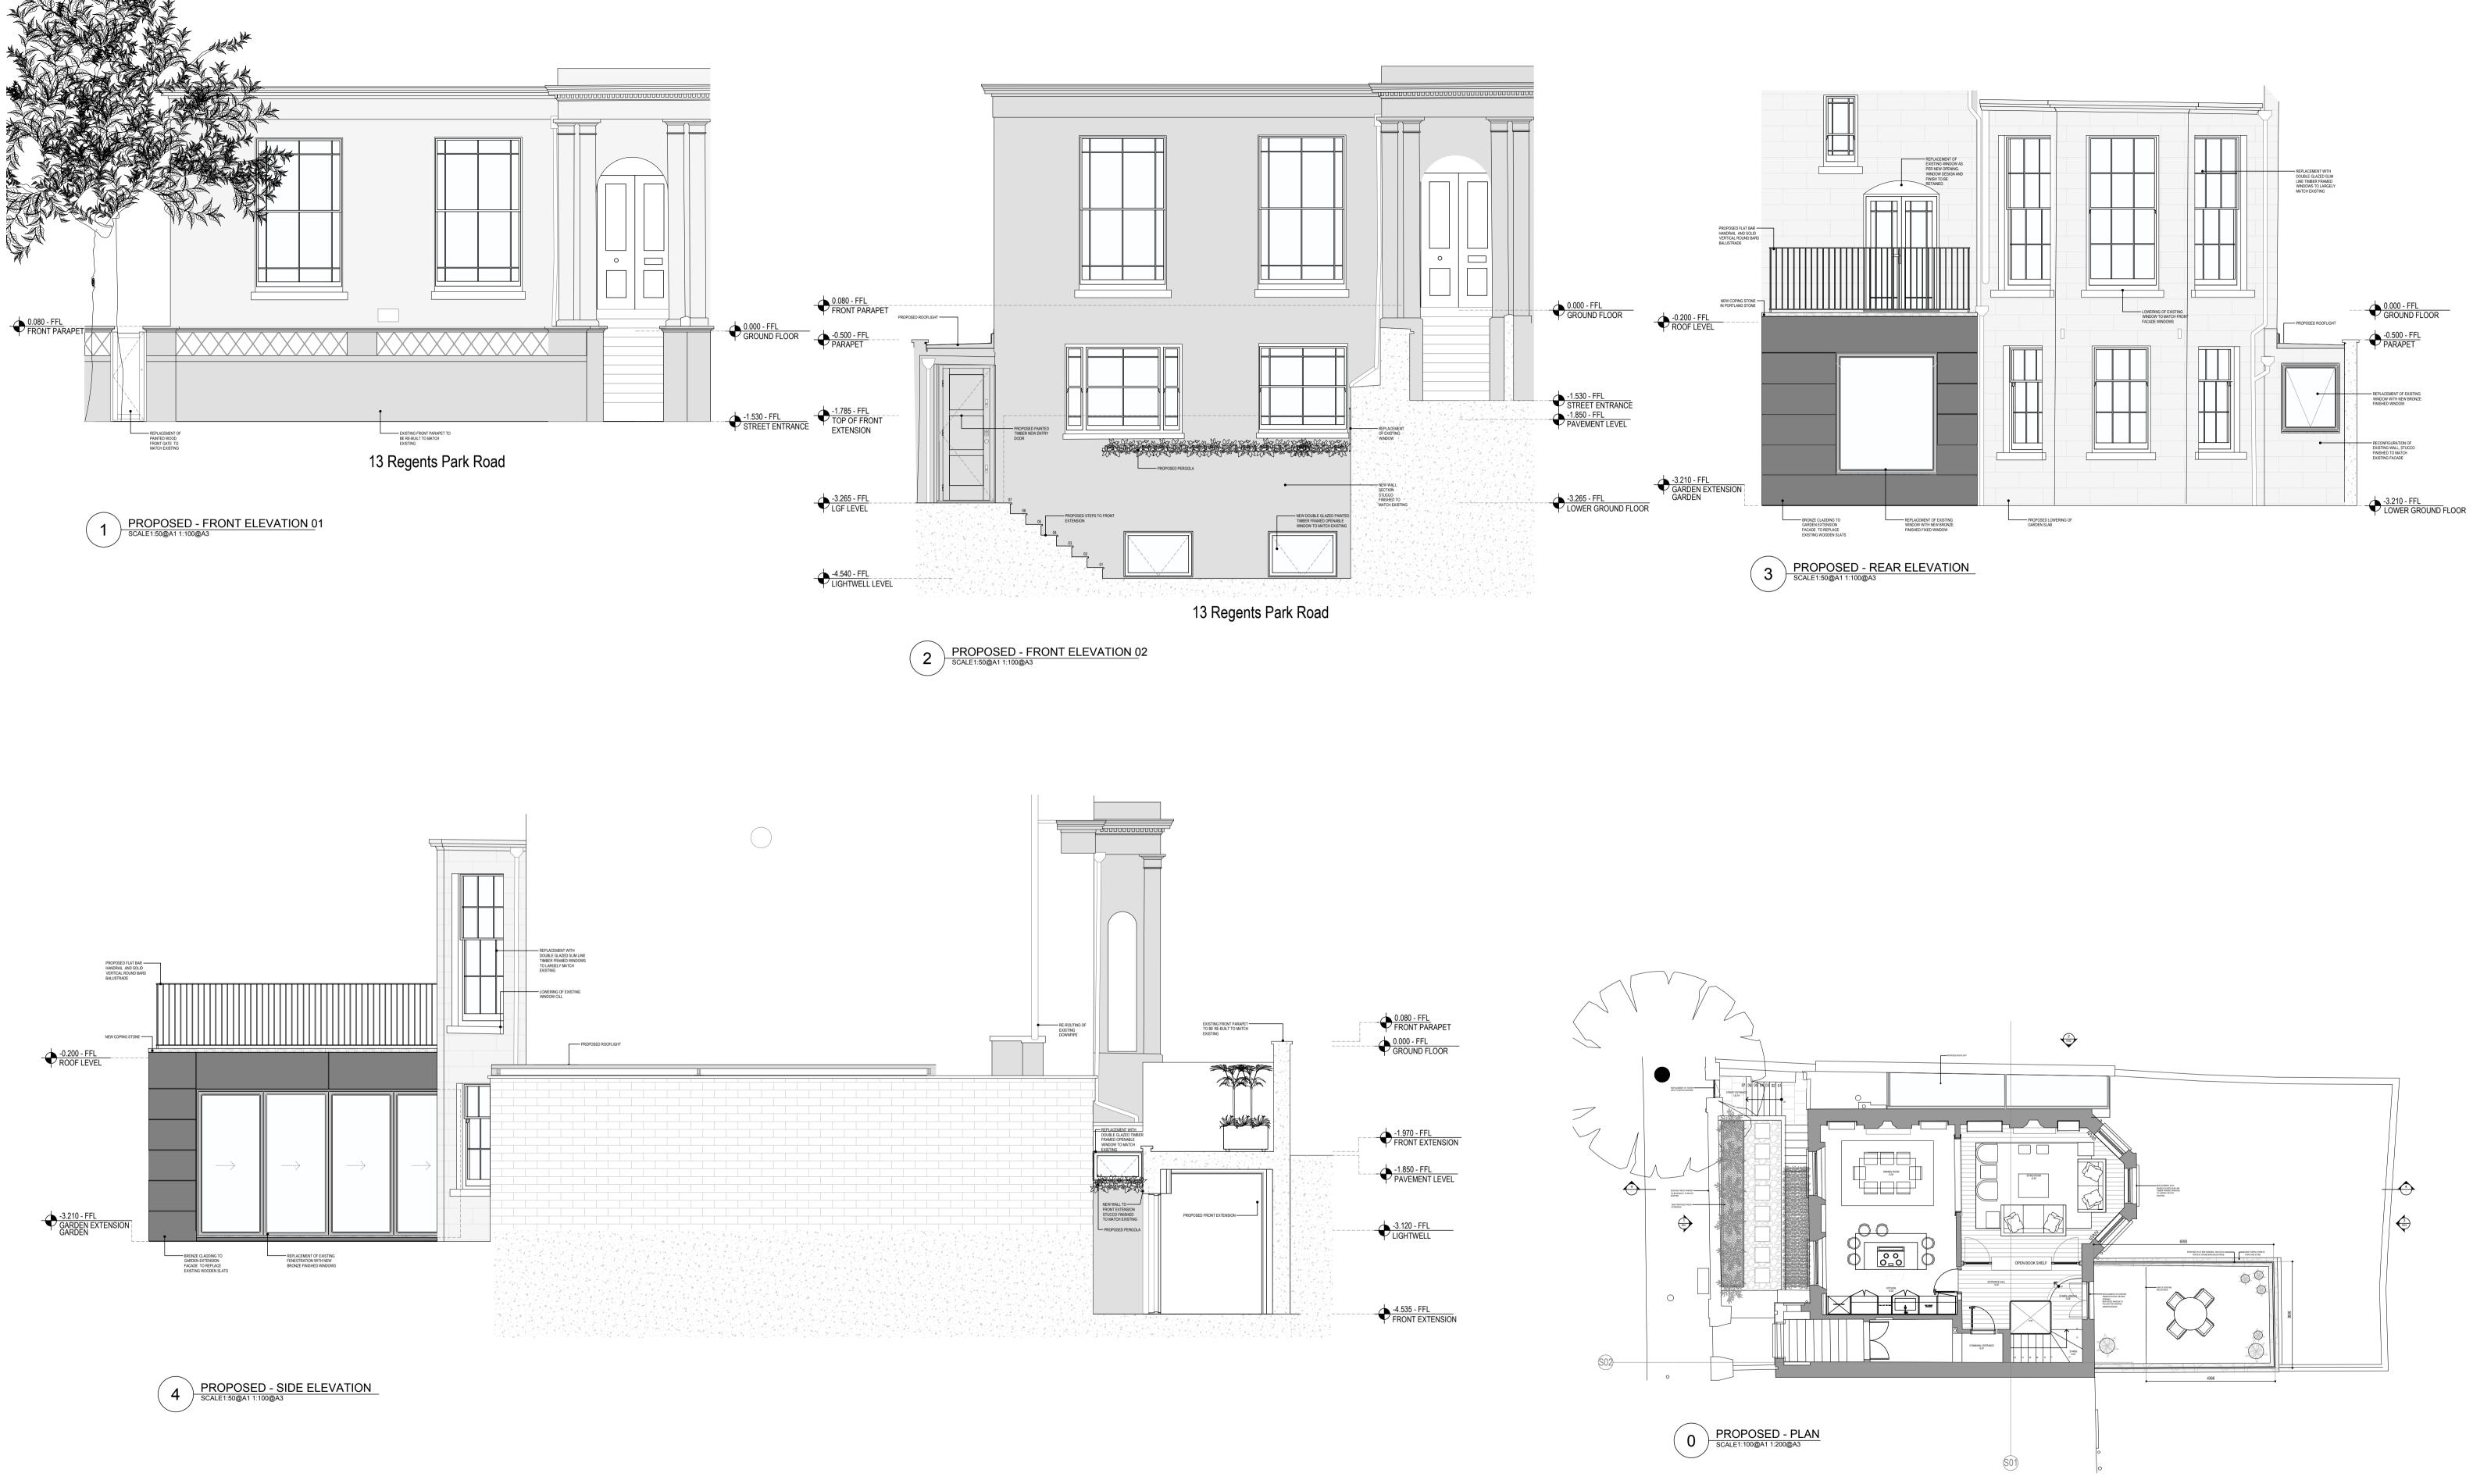

## PETER MIKIC INTERIORS

61 Charlotte Road, London, EC2A 3QT Telephone: +44 (0) 207 729 7810

www.petermikic.com

| 13 REGENTS PARK ROAD                         | Project No. 1062<br>Drawing No. 1062.03                                                      |
|----------------------------------------------|----------------------------------------------------------------------------------------------|
| PRIVATE                                      | Drawn: IM                                                                                    |
| 18/09/2023                                   | Checked: IM                                                                                  |
| rmat: 1:100 @ A3 / 1:50 @ A1                 |                                                                                              |
| lame:<br>NNING - PROPOSED ELEVATIONS<br>TING | Issue: E                                                                                     |
|                                              | PRIVATE<br>18/09/2023<br>rmat: 1:100 @ A3 / 1:50 @ A1<br>ame:<br>NNING - PROPOSED ELEVATIONS |