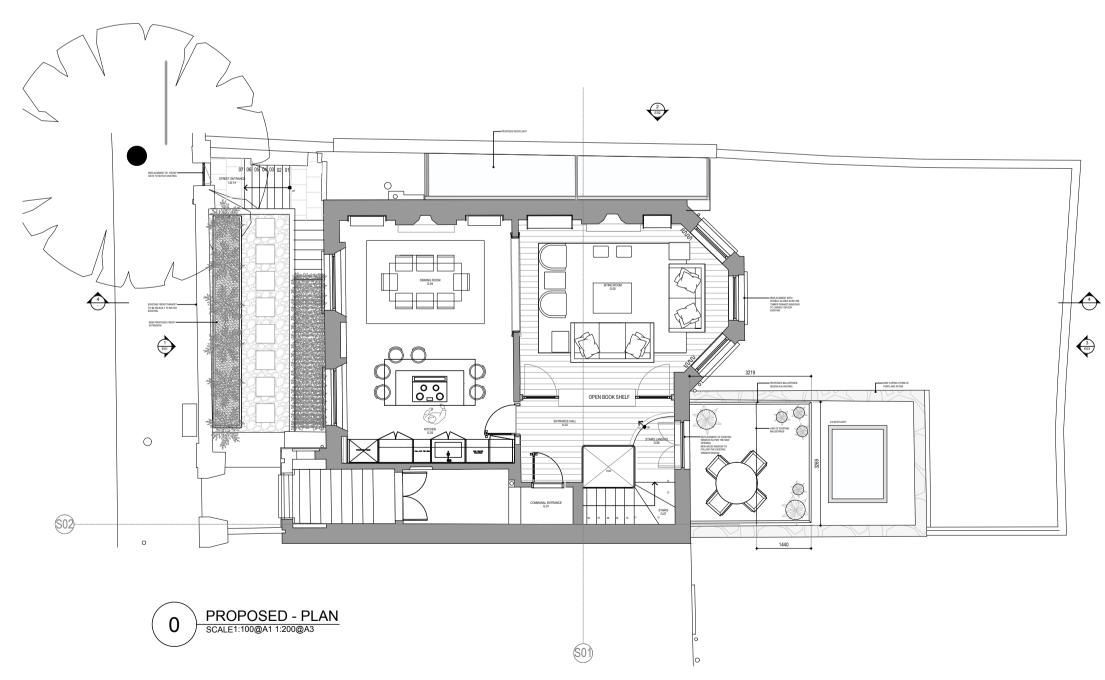

PETER MIKIC INTERIORS





| DATE         |
|--------------|
| 25 NOV. 2020 |
| 19 FEB. 2021 |
| 01 MAR. 2021 |
| 10 FEB. 2022 |
|              |
|              |
|              |

PROPOSED - SIDE ELEVATION
SCALE1:50@A1 1:100@A3

Notes: Do not scale from drawings.

Errors to be reported immediately to the Architect.

To be read in conjuntion with all relevant Architects',
Services and Structural Engineers' drawings.

All existing site, tree and building information has been compiled from

different sources. All dimensions to be checked on site.

61 Charlotte Road, London, EC2A 3QT Telephone: +44 (0) 207 729 7810 www.petermikic.com



| Project:                           | 13 REGENTS PARK ROAD          | Project No. 1062<br>Drawing No. 1062.03 |  |  |
|------------------------------------|--------------------------