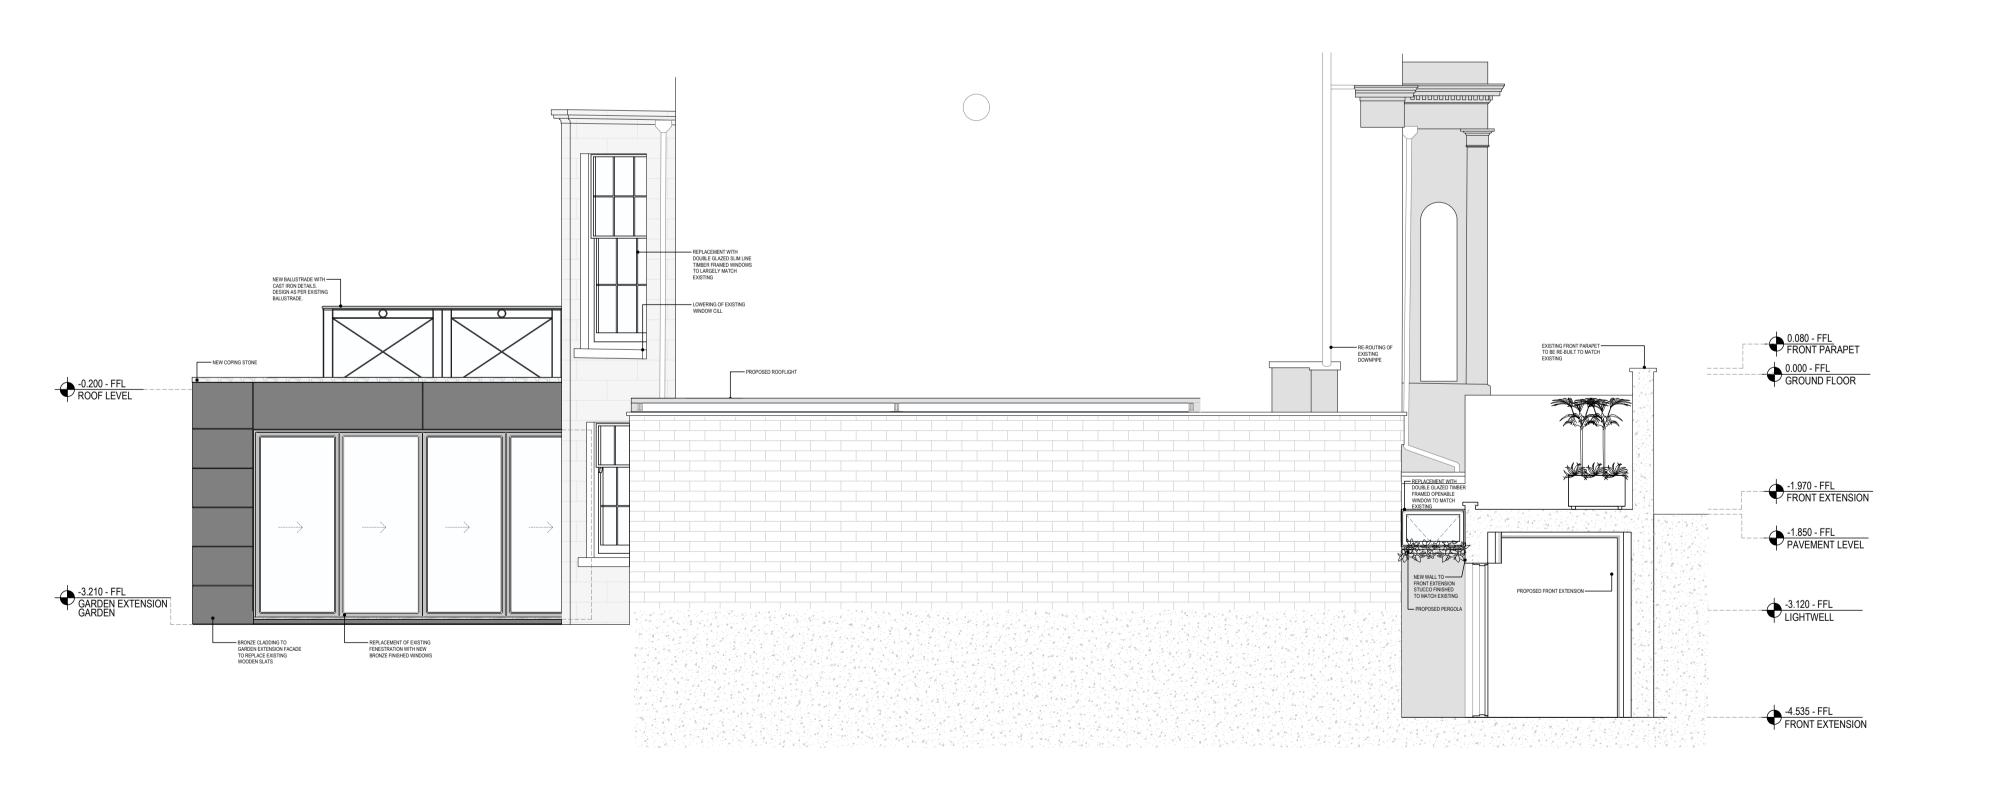

PETER MIKIC INTERIORS

| DATE         |
|--------------|
| 25 NOV. 2020 |
| 19 FEB. 2021 |
| 01 MAR. 2021 |
| 10 FEB. 2022 |
|              |
|              |
|              |

PROPOSED - SIDE ELEVATION
SCALE1:50@A1 1:100@A3

AS PROPOSED ON APPLICATION 2021/1586/P