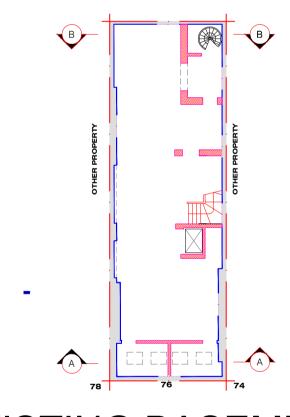

EXISTING FRONT ELEVATION SECTION A-A

**EXISTING FRONT VIEW** 

EXISTING BASEMENTN
Scale 1:200

EXISTING REAR ELEVATION SECTION B-B

SHOP

**Basement** 

(Kitchen)

**Stairs** 