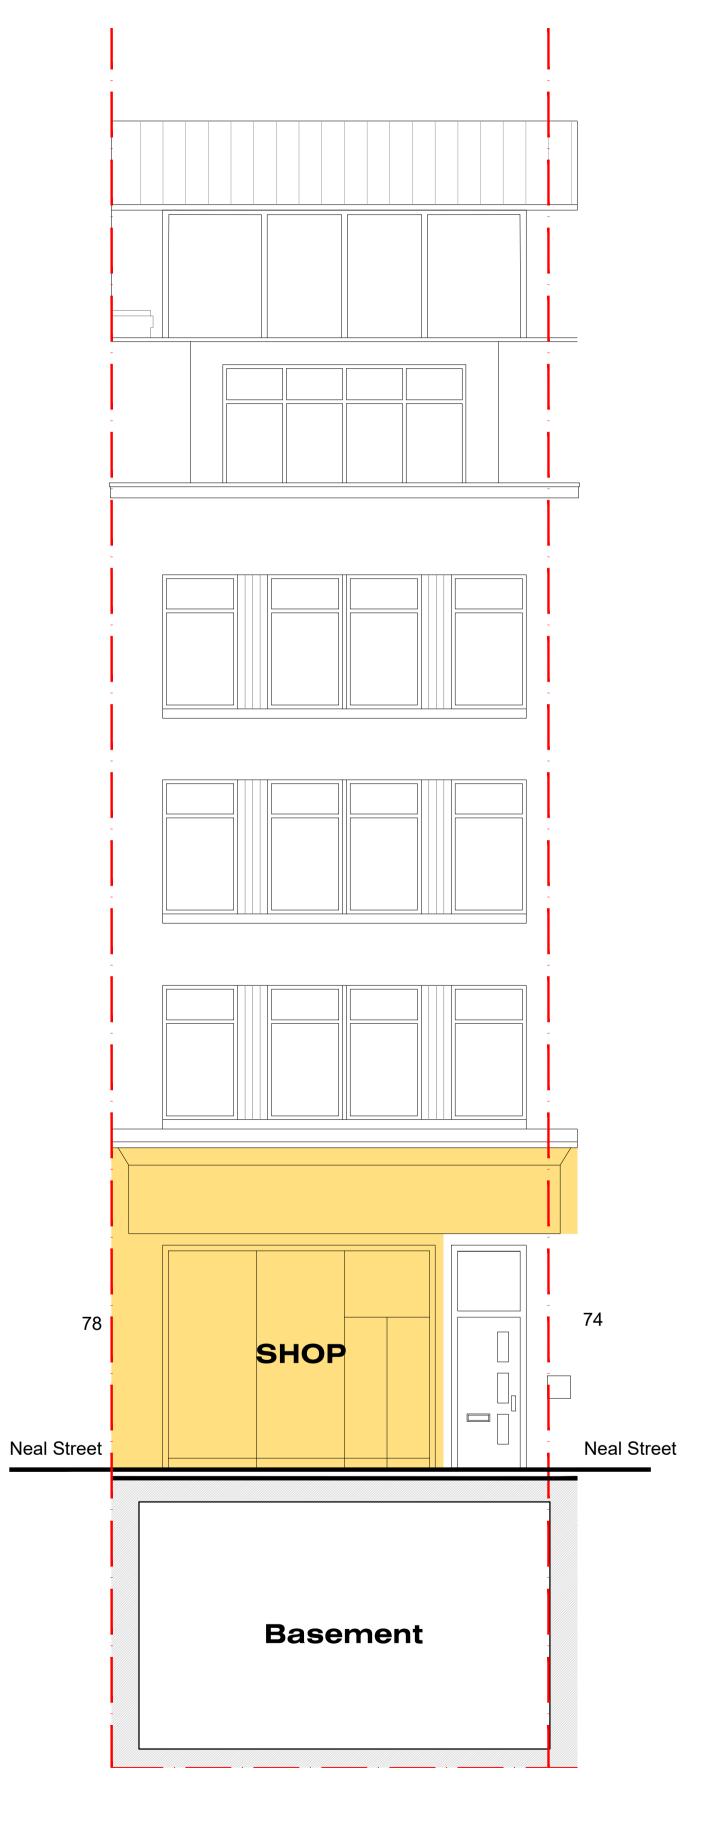

EXISTING FRONT ELEVATION SECTION A-A

**EXISTING FRONT VIEW** 

EXISTING BASEMENTN
Scale 1:200

EXISTING REAR ELEVATION SECTION B-B

SHOP

**Basement** 

(Kitchen)

**Stairs** 

# TITLE: Existing Front & Rear Elevations Section A-A & B-B

| Drawn By<br>Sami A. | Checke<br>ASF | •          | Approved By Y.A. |
|---------------------|---------------|------------|------------------|
| Scale               |               | Date       |                  |
| 1:50-200@A1         |               | 13/09/2023 |                  |
| Project Code        | Draw          | ing No.    | Revision         |
| ASP-23104           | P2            | .01        | 0                |