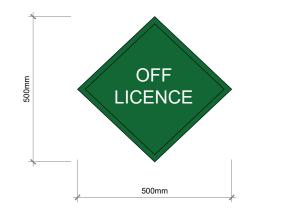

ITEM 1 - Individual Letters- Scale 1:20 @ A4 x1 - 10mm white acrylic letters with digital face on logo, mounted on locators.

ITEM 2 - Projection Sign - Scale 1:20 @ A4 x1 - 80mm deep aluminium folded painted Internal mild steel support with projecting arms