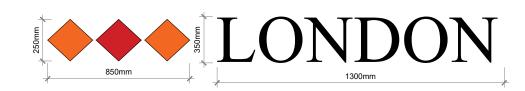

ITEM 1 - Individual Letters- Scale 1:20 @ A4 x1 - 10mm white acrylic letters with digital face on logo, mounted on locators.

ITEM 2 - Projection Sign - Scale 1:20 @ A4 x1 - 80mm deep aluminium folded painted Internal mild steel support with projecting arms