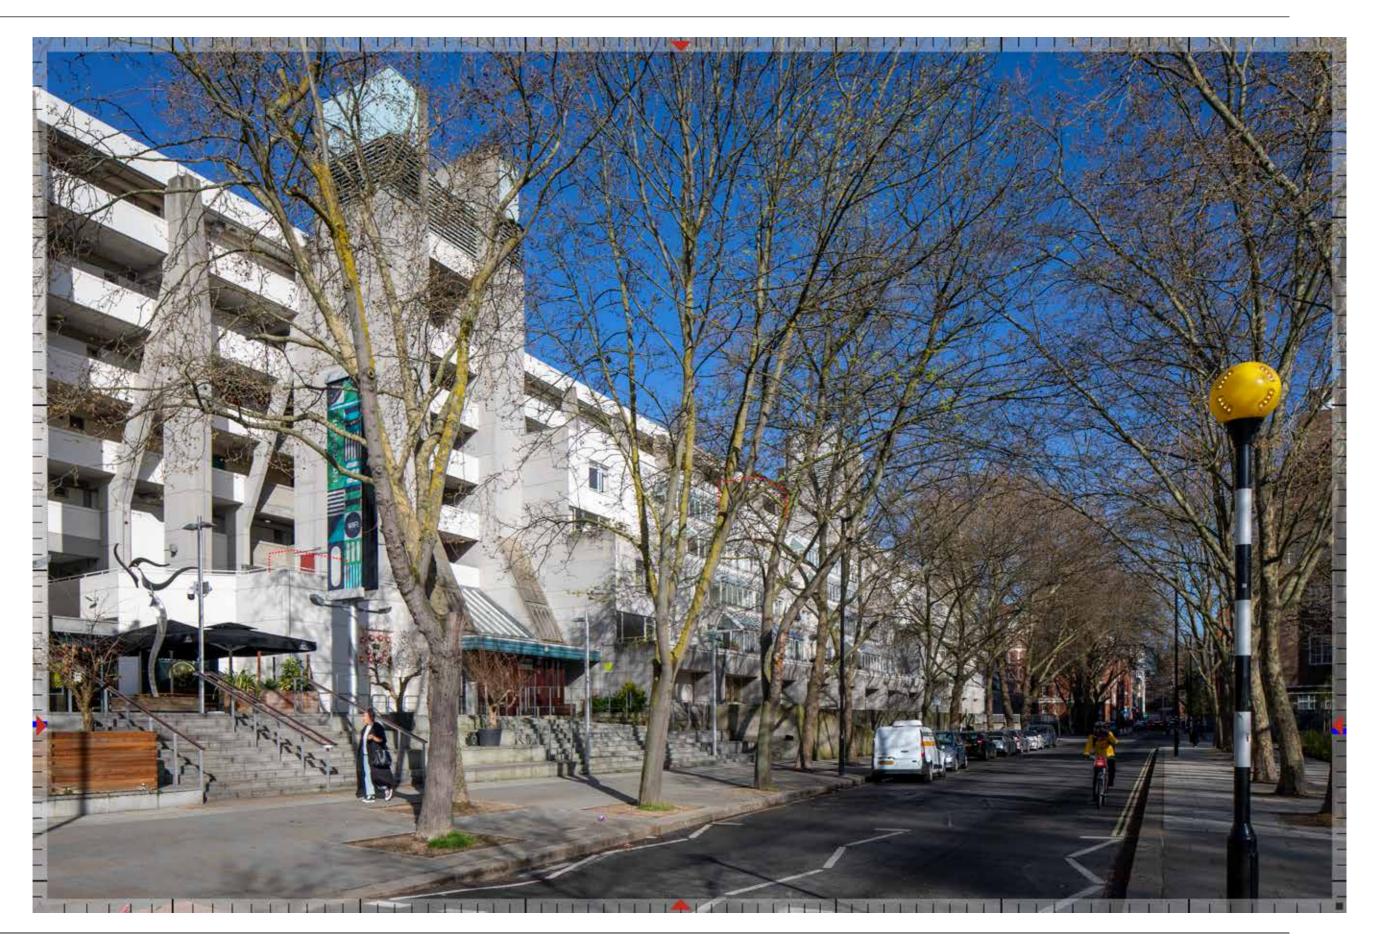

VERIFIED VIEWS - RUSSELL SQUARE STATION - PROPOSED



## 13.01 VERIFIED VIEWS - MARCHMONT STREET EAST - EXISTING



## 13.01 VERIFIED VIEWS - MARCHMONT STREET EAST - PROPOSED



## 13.01 VERIFIED VIEWS - MARCHMONT STREET - EXISTING



## 13.01 VERIFIED VIEWS - MARCHMONT STREET - PROPOSED



#### 13.01 VERIFIED VIEWS - HANDEL STREET - EXISTING



#### 13.01 VERIFIED VIEWS - HANDEL STREET - PROPOSED



#### 13.01 VERIFIED VIEWS - BRUNSWICK CENTRE - EXISTING



#### 13.01 VERIFIED VIEWS - BRUNSWICK CENTRE - PROPOSED



## 13.01 VERIFIED VIEWS - BRUNSWICK SQUARE GARDENS SW - EXISTING



## 13.01 VERIFIED VIEWS - BRUNSWICK SQUARE GARDENS SW - PROPOSED



## 13.01 VERIFIED VIEWS - LANDSCAPED AREA AT THE JUNCTION - EXISTING



## 13.01 VERIFIED VIEWS - LANDSCAPED AREA AT THE JUNCTION - PROPOSED